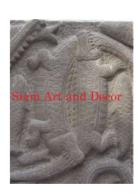

Product#870MaterialWoodProduct Type 1StatueProduct Type 2CarvingDescriptionPair of dragons on black stand.

| Product#       | 1093                                                         |
|----------------|--------------------------------------------------------------|
| Material       | Stone                                                        |
| Product Type 1 | statue                                                       |
| Product Type 2 | Torso                                                        |
| Description    | Hand carved torso of Khmer lady on attached sandstone stand. |

| Submaterial  | Natural Sandstone |
|--------------|-------------------|
| Finish       | Colored           |
| Color        | Light Brown       |
| Width (in.)  | 14.2              |
| Depth (in.)  | 7.9               |
| Height (in.) | 45.3              |
| Weight (lbs) |                   |
| Retail Price | \$5,397           |
|              |                   |