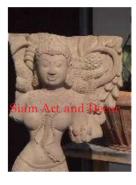

| 10.00 |
| Product Type 2 | Decorative                                                                                                                          | s     |
| Description    | Hand sculpted head of King Jayavoraman on painted<br>black wood stand. This King was one of the most revered<br>King's of Cambodia. |       |

















| Product#       | 1648    |
|----------------|---------|
| Material       | Stone   |
| Product Type 1 | Statue  |
| Product Type 2 | Torso   |
| Description    | Sculptu |

Stone Statue Torso Sculptured torso of Khmer man on sandstone stand.















- Product#1649MaterialStoneProduct Type 1Statue
- Product Type 2 Figurine
- Description

Statue Figurine Sculpted statue of Solar diety set on a sandstone stand.











| Product#       | 1650                      |
|----------------|---------------------------|
| Material       | Stone                     |
| Product Type 1 | Statue                    |
| Product Type 2 | Torso                     |
| Description    | Sculpted torso of a Khmer |

Sculpted torso of a Khmer lady on painted black wood stand.

| 1 Ball       |       |
|--------------|-------|
| Siam Art and | Decor |
|              |       |
|              |       |















| Product#       | 1651   |
|----------------|--------|
| Material       | Stone  |
| Product Type 1 | Statue |
|                | m      |

Product Type 2 Torso

Description

Torso Decorative torso of Khmer man on painted black wood stand.

















| Product#       | 1654   |
|----------------|------