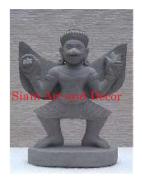

Product#1202MaterialStoneProduct Type 1StatueProduct Type 2Sculpture

Description H

Statue Sculpture Hand carved standing Khmer man on black wood stand.

| Product#       | 1203                                                                                                                                       |             |
|----------------|--------------------------------------------------------------------------------------------------------------------------------------------|-------------|
| Material       | Stone                                                                                                                                      |             |
| Product Type 1 | Statue                                                                                                                                     | and a       |
| Product Type 2 | Decorative                                                                                                                                 | Siam Art ar |
| Description    | Hand carved reproduction of Brahma. Brahma, the<br>creator, one of the three gods of Hinduism is depicted<br>with four heads and four arms |             |