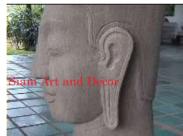

| Product#       | 1221                                                                |
|----------------|---------------------------------------------------------------------|
| Material       | Stone                                                               |
| Product Type 1 | Statue                                                              |
| Product Type 2 | Decorative                                                          |
| Description    | Hand carved green sandstone Khmer head on black painted wood stand. |

| Submaterial  | $natural\ sandstone$ |
|--------------|----------------------|
| Finish       | natural              |
| Color        | gray                 |
| Width (in.)  | 4.7                  |
| Depth (in.)  | 4.7                  |
| Height (in.) | 11.8                 |
| Weight (lbs) | 8.8                  |
| Retail Price | \$522                |
|              |                      |