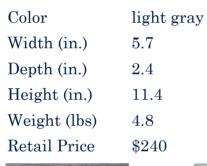

| Submaterial  | $natural\ sandstone$ |
|--------------|----------------------|
| Finish       | natural              |
| Color        | gray                 |
| Width (in.)  | 4.7                  |
| Depth (in.)  | 4.7                  |
| Height (in.) | 11.8                 |
| Weight (lbs) | 8.8                  |
| Retail Price | \$522                |
|              |                      |

| Product#       | 1223                                                                             |
|----------------|----------------------------------------------------------------------------------|
| Material       | Stone                                                                            |
| Product Type 1 | Statue                                                                           |
| Product Type 2 | Lawn Art                                                                         |
| Description    | Hand carved Janyavoraman VII head on square natural sandstone stand (not shown). |

| Submaterial  | natural sandstone |
|--------------|-------------------|
| Finish       | Colored           |
| Color        | Light Brown       |
| Width (in.)  | 17.7              |
| Depth (in.)  | 20.1              |
| Height (in.) | 31.5              |
| Weight (lbs) |                   |
| Retail Price | \$15,832          |
|              |                   |