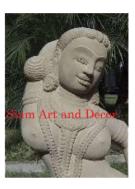

| Product#       | 1111                                                                       |
|----------------|----------------------------------------------------------------------------|
| Material       | Stone                                                                      |
| Product Type 1 | Statue                                                                     |
| Product Type 2 | Figurine                                                                   |
| Description    | Hand carved statue of Khmer lady without arms on attached sandstone stand. |

| Submaterial  | Natural Sandstone |  |
|--------------|-------------------|--|
| Finish       | colored           |  |
| Color        | Tan               |  |
| Width (in.)  | 8.7               |  |
| Depth (in.)  | 5.5               |  |
| Height (in.) | 33.5              |  |
| Weight (lbs) |                   |  |
| Retail Price | \$2,375           |  |