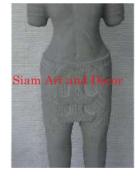

Product#1112MaterialStoneProduct Type 1StatueProduct Type 2Torso

Description H

Statue Torso Hand carved lady torso on attached sandstone stand.

| Submaterial         | Natural Sandstone |  |
|---------------------|-------------------|--|
| Finish              | Colored           |  |
| Color               | Antique Brown     |  |
| Width (in.)         | 7.9               |  |
| Depth (in.)         | 5.9               |  |
| Height (in.)        | 25.2              |  |
| Weight (lbs)        |                   |  |
| <b>Retail Price</b> | \$1,871           |  |