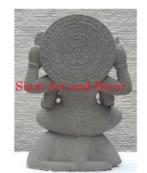

| 1205       |
|------------|
| Stone      |
| Statue     |
| Decorative |
|            |

Description Hand carved Buddha head on stand.

| Submaterial  | natural sandstone |  |
|--------------|-------------------|--|
| Finish       | Colored           |  |
| Color        | Tan               |  |
| Width (in.)  | 4.7               |  |
| Depth (in.)  | 5.9               |  |
| Height (in.) | 11.8              |  |
| Weight (lbs) | 10.4              |  |
| Retail Price | \$522             |  |