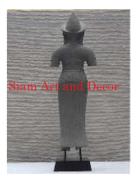

| Product#       | 1218      |
|----------------|-----------|
| Material       | Stone     |
| Product Type 1 | Statue    |
| Product Type 2 | Lawn Art  |
| Description    | Full bodi |

t Full bodied standing Khmer lady with attached square base.