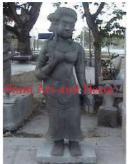

| Product#       | 1218      |
|----------------|-----------|
| Material       | Stone     |
| Product Type 1 | Statue    |
| Product Type 2 | Lawn Art  |
| Description    | Full bodi |

t Full bodied standing Khmer lady with attached square base.