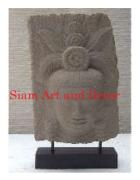

| 1205       |
|------------|
| Stone      |
| Statue     |
| Decorative |
|            |

Description Hand carved Buddha head on stand.

| Submaterial  | natural sandstone |  |
|--------------|-------------------|--|
| Finish       | Colored           |  |
| Color        | Tan               |  |
| Width (in.)  | 4.7               |  |
| Depth (in.)  | 5.9               |  |
| Height (in.) | 11.8              |  |
| Weight (lbs) | 10.4              |  |
| Retail Price | \$522             |  |