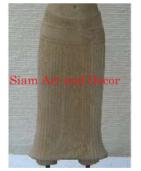

Product#1103MaterialStoneProduct Type 1Statue

Product Type 2 Lawn Art

Description Ha

Statue Lawn Art Hand carved hand of Buddha on sandstone base.

| Product#       | 1104                                                                               |
|----------------|------------------------------------------------------------------------------------|
| Material       | Stone                                                                              |
| Product Type 1 | Statue                                                                             |
| Product Type 2 | Lawn Art                                                                           |
| Description    | Handcarved reproduction of sitting King Jayavarman VII<br>era design 1181 - c1220. |