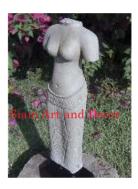

Product#1112MaterialStoneProduct Type 1StatueProduct Type 2Torso

Description H

Statue Torso Hand carved lady torso on attached sandstone stand.

| Submaterial         | Natural Sandstone |  |
|---------------------|-------------------|--|
| Finish              | Colored           |  |
| Color               | Antique Brown     |  |
| Width (in.)         | 7.9               |  |
| Depth (in.)         | 5.9               |  |
| Height (in.)        | 25.2              |  |
| Weight (lbs)        |                   |  |
| <b>Retail Price</b> | \$1,871           |  |