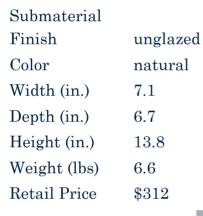

|      |
|----------------|--------------------------------------------------------------------------------------------------------------------------|------|
| Material       | Terra cotta                                                                                                              |      |
| Product Type 1 | Statue                                                                                                                   |      |
| Product Type 2 | Figurine                                                                                                                 | Siar |
| Description    | Hand sculpted figurine of waiing Thai lady. In Thai culture waiing is the custom of greeting people and showing respect. |      |















| Product#             | 1595                                                                                                                                                                                                               |
|----------------------|--------------------------------------------------------------------------------------------------------------------------------------------------------------------------------------------------------------------|
| Material             | Stone                                                                                                                                                                                                              |
| Product Type 1       | Statue