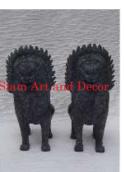

| Product#       | 261         |
|----------------|-------------|
| Material       | Metal       |
| Product Type 1 | Statue      |
| Product Type 2 | Decorative  |
| Description    | Temple lion |

| Submaterial  | Brass         |
|--------------|---------------|
| Finish       | Antique       |
| Color        | Antique Green |
| Width (in.)  | 4.7           |
| Depth (in.)  | 5.5           |
| Height (in.) | 10.2          |
| Weight (lbs) | 3.6           |
| Retail Price | \$210         |

| Product#       | 262         |
|----------------|-------------|
| Material       | Metal       |
| Product Type 1 | Statue      |
| Product Type 2 | Decorative  |
| Description    | Temple lion |

| Brass         |
|---------------|
| Antique       |
| Antique Green |
| 7.1           |
| 8.3           |
| 15.7          |
| 9.3           |
| \$420         |
|               |