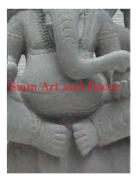

| Product#       | 173    |
|----------------|--------|
| Material       | Wood   |
| Product Type 1 | Statue |

Product Type 2 Carving

Description Sitting Ganeesh carving with 4 hands and holding his tusk in one hand and his tools in the others.

| Submaterial  | Teak    |
|--------------|---------|
| Finish       | Natural |
| Color        | Brown   |
| Width (in.)  | 18.1    |
| Depth (in.)  | 15.4    |
| Height (in.) | 28.3    |
| Weight (lbs) | 55.1    |
| Retail Price | \$7,016 |