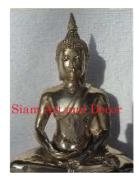

| Product#       | 194                                                                                                       |
|----------------|-----------------------------------------------------------------------------------------------------------|
| Material       | Metal                                                                                                     |
| Product Type 1 | Statue                                                                                                    |
| Product Type 2 | Decorative                                                                                                |
| Description    | Kai Ya Tri Sitting.This two tone statue has a shiny black finish with real gold paint on accent features. |