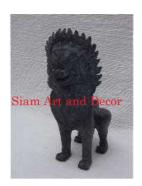

| Product#       | 195                   |
|----------------|-----------------------|
| Material       | Metal                 |
| Product Type 1 | Statue                |
| Product Type 2 | Decorative            |
| Description    | Standing Singha Lion. |

| Submaterial  | Brass         |
|--------------|---------------|
| Finish       | Acid treated  |
| Color        | antique green |
| Width (in.)  | 9.4           |
| Depth (in.)  | 4.7           |
| Height (in.) | 10.2          |
| Weight (lbs) | 9.5           |
| Retail Price | \$273         |
|              |               |