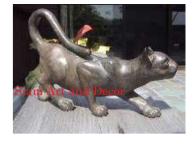

| Product#       | 282                                                                          |
|----------------|------------------------------------------------------------------------------|
| Material       | Metal                                                                        |
| Product Type 1 | Statue                                                                       |
| Product Type 2 | Animal                                                                       |
| Description    | Tortoise in the walking position with head turning left<br>(right is shown). |

| Submaterial         | Brass          |
|---------------------|----------------|
| Finish              | Antique        |
| Color               | Antique Bronze |
| Width (in.)         | 18.5           |
| Depth (in.)         | 12.6           |
| Height (in.)        | 8.3            |
| Weight (lbs)        | 18.1           |
| <b>Retail Price</b> | \$525          |
| Retail Price        | \$525          |