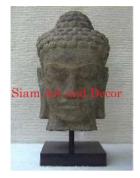

| 1205       |
|------------|
| Stone      |
| Statue     |
| Decorative |
|            |

Description Hand carved Buddha head on stand.

| Submaterial  | natural sandstone |  |
|--------------|-------------------|--|
| Finish       | Colored           |  |
| Color        | Tan               |  |
| Width (in.)  | 4.7               |  |
| Depth (in.)  | 5.9               |  |
| Height (in.) | 11.8              |  |
| Weight (lbs) | 10.4              |  |
| Retail Price | \$522             |  |