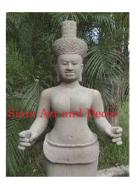

Product#1202MaterialStoneProduct Type 1StatueProduct Type 2Sculpture

Description H

Statue Sculpture Hand carved standing Khmer man on black wood stand.

| Product#       | 1203                                                                                                                                       |             |
|----------------|--------------------------------------------------------------------------------------------------------------------------------------------|-------------|
| Material       | Stone                                                                                                                                      |             |
| Product Type 1 | Statue                                                                                                                                     | and a       |
| Product Type 2 | Decorative                                                                                                                                 | Siam Art ar |
| Description    | Hand carved reproduction of Brahma. Brahma, the<br>creator, one of the three gods of Hinduism is depicted<br>with four heads and four arms |             |