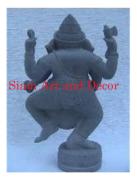

Product# 329 Material Wood Product Type 1 Statue Product Type 2 Carving Description

Standing Ganeesh statue with 4 arms.

| Store a            |
|--------------------|
| Sinne Are and Deen |
| ATTE.              |

| Submaterial  | Teak          |
|--------------|---------------|
| Finish       | Colored       |
| Color        | Antique Brown |
| Width (in.)  | 12.6          |
| Depth (in.)  | 11.0          |
| Height (in.) | 29.1          |
| Weight (lbs) | 20.7          |
| Retail Price | \$8,096       |