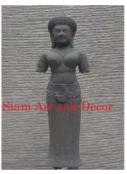

| Submaterial  | $natural\ sandstone$ |
|--------------|----------------------|
| Finish       | natural              |
| Color        | gray                 |
| Width (in.)  | 4.7                  |
| Depth (in.)  | 4.7                  |
| Height (in.) | 11.8                 |
| Weight (lbs) | 8.8                  |
| Retail Price | \$522                |
|              |                      |