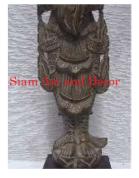

| Product#       | 194                                                                                                       |
|----------------|-----------------------------------------------------------------------------------------------------------|
| Material       | Metal                                                                                                     |
| Product Type 1 | Statue                                                                                                    |
| Product Type 2 | Decorative                                                                                                |
| Description    | Kai Ya Tri Sitting.This two tone statue has a shiny black finish with real gold paint on accent features. |