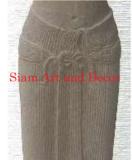

Product#1103MaterialStoneProduct Type 1Statue

Product Type 2 Lawn Art

Description Ha

Statue Lawn Art Hand carved hand of Buddha on sandstone base.

| Product#       | 1104                                                                               |
|----------------|------------------------------------------------------------------------------------|
| Material       | Stone                                                                              |
| Product Type 1 | Statue                                                                             |
| Product Type 2 | Lawn Art                                                                           |
| Description    | Handcarved reproduction of sitting King Jayavarman VII<br>era design 1181 - c1220. |

Product#1105MaterialStoneProduct Type 1StatueProduct Type 2Lawn ArtDescriptionHand carr

Stone Statue Lawn Art Hand carved sitting Khmer man with full arms.

| Product#       | 1110                                                                      |
|----------------|---------------------------------------------------------------------------|
| Material       | Stone                                                                     |
| Product Type 1 | Statue                                                                    |
| Product Type 2 | Figurine                                                                  |
| Description    | Hand carved standing Khmer lady without arms on painted black wood stand. |