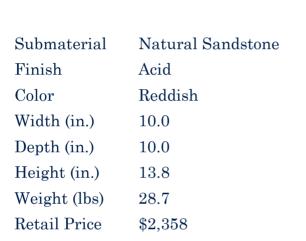

| 1205       |
|------------|
| Stone      |
| Statue     |
| Decorative |
|            |

Description Hand carved Buddha head on stand.

| Submaterial  | natural sandstone |  |
|--------------|-------------------|--|
| Finish       | Colored           |  |
| Color        | Tan               |  |
| Width (in.)  | 4.7               |  |
| Depth (in.)  | 5.9               |  |
| Height (in.) | 11.8              |  |
| Weight (lbs) | 10.4              |  |
| Retail Price | \$522             |  |

| Product#       | 1209                    |
|----------------|-------------------------|
| Material       | Stone                   |
| Product Type 1 | Statue                  |
| Product Type 2 | Decorative              |
| Description    | Hand carved Khmer head. |