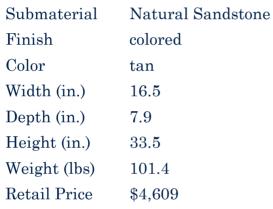

| Product#       | 1111                                                                       |
|----------------|----------------------------------------------------------------------------|
| Material       | Stone                                                                      |
| Product Type 1 | Statue                                                                     |
| Product Type 2 | Figurine                                                                   |
| Description    | Hand carved statue of Khmer lady without arms on attached sandstone stand. |

| Submaterial  | Natural Sandstone |  |
|--------------|-------------------|--|
| Finish       | colored           |  |
| Color        | Tan               |  |
| Width (in.)  | 8.7               |  |
| Depth (in.)  | 5.5               |  |
| Height (in.) | 33.5              |  |
| Weight (lbs) |                   |  |
| Retail Price | \$2,375           |  |