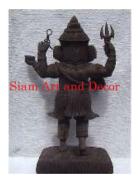

| Product#       | 193        |
|----------------|------------|
| Material       | Metal      |
| Product Type 1 | Statue     |
| Product Type 2 | Decorative |

Description Tri Mu Ra Ti Standing. Two tone featured has flat black paint with real gold painted detail.

| Submaterial  | Brass                     |
|--------------|---------------------------|
| Finish       | Painted & plated          |
| Color        | Flat Black with 100% Gold |
| Width (in.)  | 20.5                      |
| Depth (in.)  | 11.4                      |
| Height (in.) | 29.9                      |
| Weight (lbs) | 49.4                      |
| Retail Price | \$2,519                   |