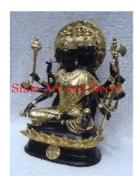

| Product#       | 193        |
|----------------|------------|
| Material       | Metal      |
| Product Type 1 | Statue     |
| Product Type 2 | Decorative |

Description Tri Mu Ra Ti Standing. Two tone featured has flat black paint with real gold painted detail.

| Submaterial  | Brass                     |
|--------------|---------------------------|
| Finish       | Painted & plated          |
| Color        | Flat Black with 100% Gold |
| Width (in.)  | 20.5                      |
| Depth (in.)  | 11.4                      |
| Height (in.) | 29.9                      |
| Weight (lbs) | 49.4                      |
| Retail Price | \$2,519                   |