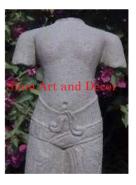

Product#1112MaterialStoneProduct Type 1StatueProduct Type 2Torso

Description H

Statue Torso Hand carved lady torso on attached sandstone stand.

| Submaterial         | Natural Sandstone |  |
|---------------------|-------------------|--|
| Finish              | Colored           |  |
| Color               | Antique Brown     |  |
| Width (in.)         | 7.9               |  |
| Depth (in.)         | 5.9               |  |
| Height (in.)        | 25.2              |  |
| Weight (lbs)        |                   |  |
| <b>Retail Price</b> | \$1,871           |  |