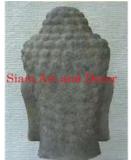

| 1205       |
|------------|
| Stone      |
| Statue     |
| Decorative |
|            |

Description Hand carved Buddha head on stand.

| Submaterial  | natural sandstone |  |
|--------------|-------------------|--|
| Finish       | Colored           |  |
| Color        | Tan               |  |
| Width (in.)  | 4.7               |  |
| Depth (in.)  | 5.9               |  |
| Height (in.) | 11.8              |  |
| Weight (lbs) | 10.4              |  |
| Retail Price | \$522             |  |

| Product#       | 1209                    |
|----------------|-------------------------|
| Material       | Stone                   |
| Product Type 1 | Statue                  |
| Product Type 2 | Decorative              |
| Description    | Hand carved Khmer head. |

| Submaterial  | natural sandstone |  |
|--------------|-------------------|--|
| Finish       | Colored           |  |
| Color        | Tan               |  |
| Width (in.)  | 9.8               |  |
| Depth (in.)  | 7.9               |  |
| Height (in.) | 17.7              |  |
| Weight (lbs) | 36.6              |  |
| Retail Price | \$2,969           |  |

| Product#       | 1210       |
|----------------|------------|
| Material       | Stone      |
| Product Type 1 | Statue     |
| Product Type 2 | Decorative |

Product Type 2DecorativeDescriptionHand carved Khmer head of two gods.

| Submaterial  | natural sandstone |  |
|--------------|-------------------|--|
| Finish       | Colored           |  |
| Color        | Tan               |  |
| Width (in.)  | 6.3               |  |
| Depth (in.)  | 6.3               |  |
| Height (in.) | 15.4              |  |
| Weight (lbs) | 26.4              |  |
| Retail Price | \$960             |  |