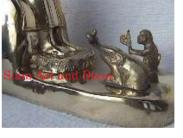

| Product#       | 195                   |
|----------------|-----------------------|
| Material       | Metal                 |
| Product Type 1 | Statue                |
| Product Type 2 | Decorative            |
| Description    | Standing Singha Lion. |

| Submaterial  | Brass         |
|--------------|---------------|
| Finish       | Acid treated  |
| Color        | antique green |
| Width (in.)  | 9.4           |
| Depth (in.)  | 4.7           |
| Height (in.) | 10.2          |
| Weight (lbs) | 9.5           |
| Retail Price | \$273         |
|              |               |