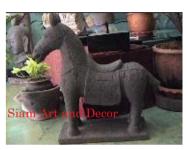

|







Finish

Color

Width (in.)

Depth (in.)

Height (in.)

Weight (lbs)







Product# 161'

Waxed

21.7

13.8

54.3

Charcoal Gray



| Product#       | 1618                                                           |
|----------------|----------------------------------------------------------------|
| Material       | Stone                                                          |
| Product Type 1 | Statue                                                         |
| Product Type 2 | Decorative                                                     |
| Description    | Head of Temple Guardian on removable painted black wood stand. |

















Product#1643MaterialStoneProduct Type 1Statue

Product Type 2 Lawn Art

Description Standing horse with saddle and decorative jewelry.











| Product#       | 1644                                                                                                                                       | 12   |
|----------------|--------------------------------------------------------------------------------------------------------------------------------------------|------|
| Material       | Stone                                                                                                                                      |      |
| Product Type 1 | Statue                                                                                                                                     |      |
| Product Type 2 | Figurine