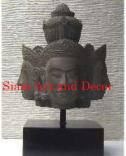

| 1205       |
|------------|
| Stone      |
| Statue     |
| Decorative |
|            |

Description Hand carved Buddha head on stand.

| Submaterial  | natural sandstone |  |
|--------------|-------------------|--|
| Finish       | Colored           |  |
| Color        | Tan               |  |
| Width (in.)  | 4.7               |  |
| Depth (in.)  | 5.9               |  |
| Height (in.) | 11.8              |  |
| Weight (lbs) | 10.4              |  |
| Retail Price | \$522             |  |