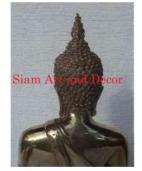

| Product#       | 269    |
|----------------|--------|
| Material       | Metal  |
| Product Type 1 | Statue |
| Product Type 2 | Head   |
|                |        |

Buddha Head on attached stand. Color based on Description availability.

| C.NIN | A STATE |        |
|-------|---------|--------|
| and   | l De    | cor    |
|       |         |        |
|       | and     | and De |

| Submaterial  | Brass         |
|--------------|---------------|
| Finish       | Colored       |
| Color        | Antique Green |
| Width (in.)  | 6.3           |
| Depth (in.)  | 5.5           |
| Height (in.) | 11.0          |
| Weight (lbs) | 7.4           |
| Retail Price | \$210         |
|              |               |