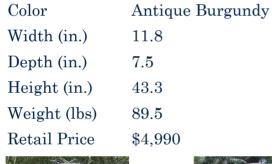

| Product#       | 1212        |
|----------------|-------------|
| Material       | Stone       |
| Product Type 1 | Statue      |
| Product Type 2 | Decorative  |
| Description    | Srivichai s |

Stone Statue Decorative Srivichai statue on black wood stand.

| Submaterial  | natural sandstone |
|--------------|-------------------|
| Finish       | Colored           |
| Color        | Antique Burgundy  |
| Width (in.)  | 11.8              |
| Depth (in.)  | 7.9               |
| Height (in.) | 46.5              |
| Weight (lbs) | 82.4              |
| Retail Price | \$4,990           |