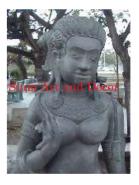

| Product#       | 1102                                                                          |
|----------------|-------------------------------------------------------------------------------|
| Material       | Stone                                                                         |
| Product Type 1 | Statue                                                                        |
| Product Type 2 | Figurine                                                                      |
| Description    | Hand carved standing full bodied Indonesian lady on attached sandstone stand. |

| Submaterial  | Natural Sandstone |
|--------------|-------------------|
| Finish       | Colored           |
| Color        | Light Brown       |
| Width (in.)  | 15.7              |
| Depth (in.)  | 7.9               |
| Height (in.) | 46.5              |
| Weight (lbs) |                   |
| Retail Price | \$8,636           |