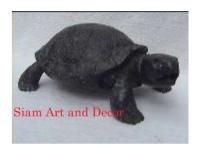

| Product#       | 282                                                                          |
|----------------|------------------------------------------------------------------------------|
| Material       | Metal                                                                        |
| Product Type 1 | Statue                                                                       |
| Product Type 2 | Animal                                                                       |
| Description    | Tortoise in the walking position with head turning left<br>(right is shown). |

| Submaterial         | Brass          |
|---------------------|----------------|
| Finish              | Antique        |
| Color               | Antique Bronze |
| Width (in.)         | 18.5           |
| Depth (in.)         | 12.6           |
| Height (in.)        | 8.3            |
| Weight (lbs)        | 18.1           |
| <b>Retail Price</b> | \$525          |
| Retail Price        | \$525          |