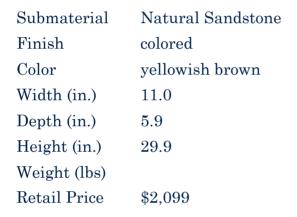

| 10.00 |
| Product Type 2 | Decorative                                                                                                                          | s     |
| Description    | Hand sculpted head of King Jayavoraman on painted<br>black wood stand. This King was one of the most revered<br>King's of Cambodia. |       |

















| Product#       | 1648    |
|----------------|---------|
| Material       | Stone   |
| Product Type 1 | Statue  |
| Product Type 2 | Torso   |
| Description    | Sculptu |

Stone Statue Torso Sculptured torso of Khmer man on sandstone stand.















- Product#1649MaterialStoneProduct Type 1Statue
- Product Type 2 Figurine
- Description

Statue Figurine Sculpted statue of Solar diety set on a sandstone stand.











| Product#       | 1650                      |
|----------------|---------------------------|
| Material       | Stone                     |
| Product Type 1 | Statue                    |
| Product Type 2 | Torso                     |
| Description    | Sculpted torso of a Khmer |

Sculpted torso of a Khmer lady on painted black wood stand.

| 1 Ball       |       |
|--------------|-------|
| Siam Art and | Decor |
|              |       |
|              |       |















| Product#       | 1651   |
|----------------|--------|
| Material       | Stone  |
| Product Type 1 | Statue |
|                | m      |

Product Type 2 Torso

Description

Torso Decorative torso of Khmer man on painted black wood stand.

















| Product#       | 1654   |
|----------------|----