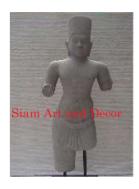

Product# 1213 Material Stone Product Type 1 Statue Product Type 2 Lawn Art Description Hand carved standing Khmer man.

Submaterial

Finish

Color

natural sandstone

Colored

Product#1215MaterialStoneProduct Type 1StatueProduct Type 2Lawn ArtDescriptionHand carved King Janyavoraman VII head.

Sign Art and Donit

| Submaterial  | natural sandstone |
|--------------|-------------------|
| Finish       | Colored           |
| Color        | Tan               |
| Width (in.)  | 17.7              |
| Depth (in.)  | 18.5              |
| Height (in.) | 22.8              |
| Weight (lbs) | 771.4             |
| Retail Price | \$12,954          |