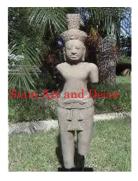

| Product#       | 49                          |
|----------------|-----------------------------|
| Material       | Terra cotta                 |
| Product Type 1 | Statue                      |
| Product Type 2 | Lawn Art                    |
| Description    | Ancient Animal - Monkeyman. |

| Submaterial  |                      |
|--------------|----------------------|
| Finish       | natural              |
| Color        | weathered terracotta |
| Width (in.)  | 11.8                 |
| Depth (in.)  | 12.6                 |
| Height (in.) | 21.3                 |
| Weight (lbs) | 55.1                 |
| Retail Price | \$1,049              |
|              |                      |