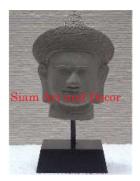

| Product#       | 269    |
|----------------|--------|
| Material       | Metal  |
| Product Type 1 | Statue |
| Product Type 2 | Head   |
|                |        |

Buddha Head on attached stand. Color based on Description availability.

| C.NIN | A STATE |        |
|-------|---------|--------|
| and   | l De    | cor    |
|       |         |        |
|       | and     | and De |

| Submaterial  | Brass         |
|--------------|---------------|
| Finish       | Colored       |
| Color        | Antique Green |
| Width (in.)  | 6.3           |
| Depth (in.)  | 5.5           |
| Height (in.) | 11.0          |
| Weight (lbs) | 7.4           |
| Retail Price | \$210         |
|              |               |