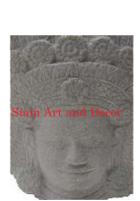

| 1205       |
|------------|
| Stone      |
| Statue     |
| Decorative |
|            |

Description Hand carved Buddha head on stand.

| Submaterial  | natural sandstone |  |
|--------------|-------------------|--|
| Finish       | Colored           |  |
| Color        | Tan               |  |
| Width (in.)  | 4.7               |  |
| Depth (in.)  | 5.9               |  |
| Height (in.) | 11.8              |  |
| Weight (lbs) | 10.4              |  |
| Retail Price | \$522             |  |

| Product#       | 1209                    |
|----------------|-------------------------|
| Material       | Stone                   |
| Product Type 1 | Statue                  |
| Product Type 2 | Decorative              |
| Description    | Hand carved Khmer head. |