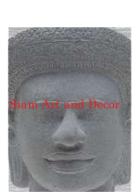

| 1205       |
|------------|
| Stone      |
| Statue     |
| Decorative |
|            |

Description Hand carved Buddha head on stand.

| Submaterial  | natural sandstone |  |
|--------------|-------------------|--|
| Finish       | Colored           |  |
| Color        | Tan               |  |
| Width (in.)  | 4.7               |  |
| Depth (in.)  | 5.9               |  |
| Height (in.) | 11.8              |  |
| Weight (lbs) | 10.4              |  |
| Retail Price | \$522             |  |