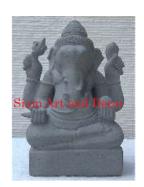

Product# 329 Material Wood Product Type 1 Statue Product Type 2 Carving Description

Standing Ganeesh statue with 4 arms.

| Store a            |
|--------------------|
| Sinne Are and Deen |
| ATTE.              |

| Submaterial  | Teak          |
|--------------|---------------|
| Finish       | Colored       |
| Color        | Antique Brown |
| Width (in.)  | 12.6          |
| Depth (in.)  | 11.0          |
| Height (in.) | 29.1          |
| Weight (lbs) | 20.7          |
| Retail Price | \$8,096       |