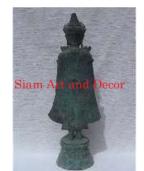

| Product#       | 193        |
|----------------|------------|
| Material       | Metal      |
| Product Type 1 | Statue     |
| Product Type 2 | Decorative |

Description Tri Mu Ra Ti Standing. Two tone featured has flat black paint with real gold painted detail.

| Submaterial  | Brass                     |
|--------------|---------------------------|
| Finish       | Painted & plated          |
| Color        | Flat Black with 100% Gold |
| Width (in.)  | 20.5                      |
| Depth (in.)  | 11.4                      |
| Height (in.) | 29.9                      |
| Weight (lbs) | 49.4                      |
| Retail Price | \$2,519                   |