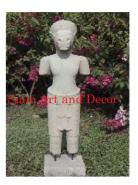

Product#1105MaterialStoneProduct Type 1StatueProduct Type 2Lawn ArtDescriptionHand carr

Stone Statue Lawn Art Hand carved sitting Khmer man with full arms.

| Product#       | 1110                                                                      |
|----------------|---------------------------------------------------------------------------|
| Material       | Stone                                                                     |
| Product Type 1 | Statue                                                                    |
| Product Type 2 | Figurine                                                                  |
| Description    | Hand carved standing Khmer lady without arms on painted black wood stand. |