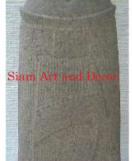

Product#1103MaterialStoneProduct Type 1Statue

Product Type 2 Lawn Art

Description Ha

Statue Lawn Art Hand carved hand of Buddha on sandstone base.

| Product#       | 1104                                                                               |
|----------------|------------------------------------------------------------------------------------|
| Material       | Stone                                                                              |
| Product Type 1 | Statue                                                                             |
| Product Type 2 | Lawn Art                                                                           |
| Description    | Handcarved reproduction of sitting King Jayavarman VII<br>era design 1181 - c1220. |

Product#1105MaterialStoneProduct Type 1StatueProduct Type 2Lawn ArtDescriptionHand carr

Stone Statue Lawn Art Hand carved sitting Khmer man with full arms.

| Product#       | 1110                                                                      |
|----------------|---------------------------------------------------------------------------|
| Material       | Stone                                                                     |
| Product Type 1 | Statue                                                                    |
| Product Type 2 | Figurine                                                                  |
| Description    | Hand carved standing Khmer lady without arms on painted black wood stand. |