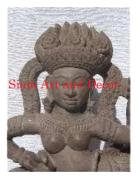

| Product#       | 1102                                                                          |
|----------------|-------------------------------------------------------------------------------|
| Material       | Stone                                                                         |
| Product Type 1 | Statue                                                                        |
| Product Type 2 | Figurine                                                                      |
| Description    | Hand carved standing full bodied Indonesian lady on attached sandstone stand. |

| Submaterial  | Natural Sandstone |
|--------------|-------------------|
| Finish       | Colored           |
| Color        | Light Brown       |
| Width (in.)  | 15.7              |
| Depth (in.)  | 7.9               |
| Height (in.) | 46.5              |
| Weight (lbs) |                   |
| Retail Price | \$8,636           |