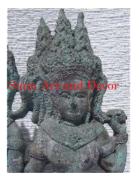

Product#1202MaterialStoneProduct Type 1StatueProduct Type 2Sculpture

Description H

Statue Sculpture Hand carved standing Khmer man on black wood stand.

| Product#       | 1203                                                                                                                                       |             |
|----------------|--------------------------------------------------------------------------------------------------------------------------------------------|-------------|
| Material       | Stone                                                                                                                                      |             |
| Product Type 1 | Statue                                                                                                                                     | and a       |
| Product Type 2 | Decorative                                                                                                                                 | Siam Art ar |
| Description    | Hand carved reproduction of Brahma. Brahma, the<br>creator, one of the three gods of Hinduism is depicted<br>with four heads and four arms |             |

| Submaterial         | natural sandstone |  |
|---------------------|-------------------|--|
| Finish              | Natural           |  |
| Color               | Grey              |  |
| Width (in.)         | 17.3              |  |
| Depth (in.)         | 11.8              |  |
| Height (in.)        | 54.3              |  |
| Weight (lbs)        | 194.0             |  |
| <b>Retail Price</b> | \$10,255          |  |