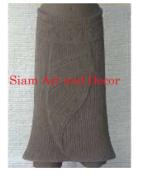

| Product#       | 230        |
|----------------|------------|
| Material       | Stone      |
| Product Type 1 | Statue     |
| Product Type 2 | Decorative |
|                |            |

Product Type 2DecorativeDescriptionBuddha Head on black wood stand. Head is<br/>approximately 9" x 11" x 15" high.

Natural Sandstone

Colored

Brown

9.1

10.6

19.3

58.6

| 6        | 3         |
|----------|-----------|
| Siam Art | and Decor |
| 1        | F         |