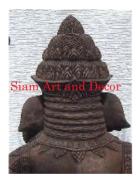

Product#1202MaterialStoneProduct Type 1StatueProduct Type 2Sculpture

Description H

Statue Sculpture Hand carved standing Khmer man on black wood stand.

| Product#       | 1203                                                                                                                                       |             |
|----------------|--------------------------------------------------------------------------------------------------------------------------------------------|-------------|
| Material       | Stone                                                                                                                                      |             |
| Product Type 1 | Statue                                                                                                                                     | and a       |
| Product Type 2 | Decorative                                                                                                                                 | Siam Art ar |
| Description    | Hand carved reproduction of Brahma. Brahma, the<br>creator, one of the three gods of Hinduism is depicted<br>with four heads and four arms |             |