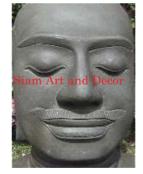

| Product#       | 1210       |
|----------------|------------|
| Material       | Stone      |
| Product Type 1 | Statue     |
| Product Type 2 | Decorative |

Product Type 2DecorativeDescriptionHand carved Khmer head of two gods.