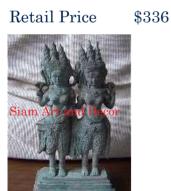

Pair of Thai angels holding a drum hanging from a pole.

painted costumes are accented with inlaid color mirrors.

Each angel is holding a removeable gong. The gold

| Product#       | 242                                         |                                  |
|----------------|---------------------------------------------|----------------------------------|
| Material       | Wood                                        |                                  |
| Product Type 1 | Statue                                      |                                  |
| Product Type 2 | Carving                                     |                                  |
| Description    | Pair of Praying Angels. To easier shipping. | op piece of hat is removable for |