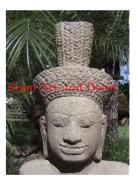

| Product#       | 1209                    |
|----------------|-------------------------|
| Material       | Stone                   |
| Product Type 1 | Statue                  |
| Product Type 2 | Decorative              |
| Description    | Hand carved Khmer head. |

| Submaterial  | natural sandstone |  |
|--------------|-------------------|--|
| Finish       | Colored           |  |
| Color        | Tan               |  |
| Width (in.)  | 9.8               |  |
| Depth (in.)  | 7.9               |  |
| Height (in.) | 17.7              |  |
| Weight (lbs) | 36.6              |  |
| Retail Price | \$2,969           |  |