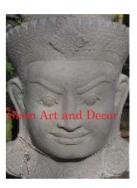

| Product#       | 1209                    |
|----------------|-------------------------|
| Material       | Stone                   |
| Product Type 1 | Statue                  |
| Product Type 2 | Decorative              |
| Description    | Hand carved Khmer head. |

| Submaterial  | natural sandstone |  |
|--------------|-------------------|--|
| Finish       | Colored           |  |
| Color        | Tan               |  |
| Width (in.)  | 9.8               |  |
| Depth (in.)  | 7.9               |  |
| Height (in.) | 17.7              |  |
| Weight (lbs) | 36.6              |  |
| Retail Price | \$2,969           |  |