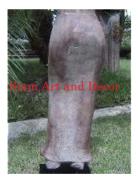

Product#1103MaterialStoneProduct Type 1Statue

Product Type 2 Lawn Art

Description Ha

Statue Lawn Art Hand carved hand of Buddha on sandstone base.

| Product#       | 1104                                                                               |
|----------------|------------------------------------------------------------------------------------|
| Material       | Stone                                                                              |
| Product Type 1 | Statue                                                                             |
| Product Type 2 | Lawn Art                                                                           |
| Description    | Handcarved reproduction of sitting King Jayavarman VII<br>era design 1181 - c1220. |