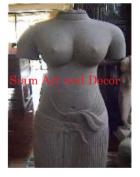

| Product#       | 1225                                               |
|----------------|----------------------------------------------------|
| Material       | Stone                                              |
| Product Type 1 | Statue                                             |
| Product Type 2 | Figurine                                           |
| Description    | Standing Khmer woman on painted black wood musseum |

stand.

| Submaterial  | natural sandstone |
|--------------|-------------------|
| Finish       | Colored           |
| Color        | Tan               |
| Width (in.)  | 14.2              |
| Depth (in.)  | 7.9               |
| Height (in.) | 49.6              |
| Weight (lbs) | 141.1             |
| Retail Price | \$9,715           |