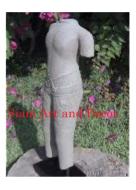

Product#870MaterialWoodProduct Type 1StatueProduct Type 2CarvingDescriptionPair of dragons on black stand.

| Product#       | 1093                                                         |
|----------------|--------------------------------------------------------------|
| Material       | Stone                                                        |
| Product Type 1 | statue                                                       |
| Product Type 2 | Torso                                                        |
| Description    | Hand carved torso of Khmer lady on attached sandstone stand. |

| Submaterial  | Natural Sandstone |
|--------------|-------------------|
| Finish       | Colored           |
| Color        | Light Brown       |
| Width (in.)  | 14.2              |
| Depth (in.)  | 7.9               |
| Height (in.) | 45.3              |
| Weight (lbs) |                   |
| Retail Price | \$5,397           |
|              |                   |