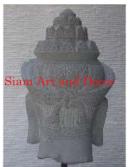

| Product#       | 1223                                                                             |
|----------------|----------------------------------------------------------------------------------|
| Material       | Stone                                                                            |
| Product Type 1 | Statue                                                                           |
| Product Type 2 | Lawn Art                                                                         |
| Description    | Hand carved Janyavoraman VII head on square natural sandstone stand (not shown). |

| Submaterial  | natural sandstone |
|--------------|-------------------|
| Finish       | Colored           |
| Color        | Light Brown       |
| Width (in.)  | 17.7              |
| Depth (in.)  | 20.1              |
| Height (in.) | 31.5              |
| Weight (lbs) |                   |
| Retail Price | \$15,832          |
|              |                   |