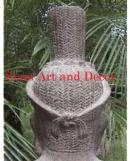

| Product#       | 1212        |
|----------------|-------------|
| Material       | Stone       |
| Product Type 1 | Statue      |
| Product Type 2 | Decorative  |
| Description    | Srivichai s |

Stone Statue Decorative Srivichai statue on black wood stand.

| Submaterial  | natural sandstone |
|--------------|-------------------|
| Finish       | Colored           |
| Color        | Antique Burgundy  |
| Width (in.)  | 11.8              |
| Depth (in.)  | 7.9               |
| Height (in.) | 46.5              |
| Weight (lbs) | 82.4              |
| Retail Price | \$4,990           |