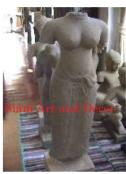

| Product#       | 1102                                                                          |
|----------------|-------------------------------------------------------------------------------|
| Material       | Stone                                                                         |
| Product Type 1 | Statue                                                                        |
| Product Type 2 | Figurine                                                                      |
| Description    | Hand carved standing full bodied Indonesian lady on attached sandstone stand. |

| Submaterial  | Natural Sandstone |
|--------------|-------------------|
| Finish       | Colored           |
| Color        | Light Brown       |
| Width (in.)  | 15.7              |
| Depth (in.)  | 7.9               |
| Height (in.) | 46.5              |
| Weight (lbs) |                   |
| Retail Price | \$8,636           |