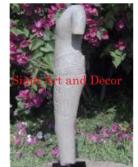

| Product#       | 1218      |
|----------------|-----------|
| Material       | Stone     |
| Product Type 1 | Statue    |
| Product Type 2 | Lawn Art  |
| Description    | Full bodi |

t Full bodied standing Khmer lady with attached square base.