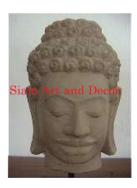

| Product#       | 230        |
|----------------|------------|
| Material       | Stone      |
| Product Type 1 | Statue     |
| Product Type 2 | Decorative |
|                |            |

Product Type 2DecorativeDescriptionBuddha Head on black wood stand. Head is<br/>approximately 9" x 11" x 15" high.

Natural Sandstone

Colored

Brown

9.1

10.6

19.3

58.6

| 6        | 3         |
|----------|-----------|
| Siam Art | and Decor |
| 1        | F         |