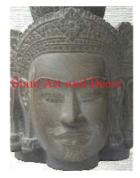

| 1205       |
|------------|
| Stone      |
| Statue     |
| Decorative |
|            |

Description Hand carved Buddha head on stand.

| Submaterial  | natural sandstone |  |
|--------------|-------------------|--|
| Finish       | Colored           |  |
| Color        | Tan               |  |
| Width (in.)  | 4.7               |  |
| Depth (in.)  | 5.9               |  |
| Height (in.) | 11.8              |  |
| Weight (lbs) | 10.4              |  |
| Retail Price | \$522             |  |