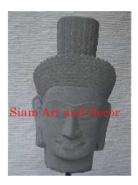

| Product#       | 1221                                                                |
|----------------|---------------------------------------------------------------------|
| Material       | Stone                                                               |
| Product Type 1 | Statue                                                              |
| Product Type 2 | Decorative                                                          |
| Description    | Hand carved green sandstone Khmer head on black painted wood stand. |

| Submaterial  | $natural\ sandstone$ |
|--------------|----------------------|
| Finish       | natural              |
| Color        | gray                 |
| Width (in.)  | 4.7                  |
| Depth (in.)  | 4.7                  |
| Height (in.) | 11.8                 |
| Weight (lbs) | 8.8                  |
| Retail Price | \$522                |
|              |                      |