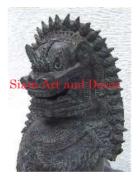

| Product#       | 195                   |
|----------------|-----------------------|
| Material       | Metal                 |
| Product Type 1 | Statue                |
| Product Type 2 | Decorative            |
| Description    | Standing Singha Lion. |

| Submaterial  | Brass         |
|--------------|---------------|
| Finish       | Acid treated  |
| Color        | antique green |
| Width (in.)  | 9.4           |
| Depth (in.)  | 4.7           |
| Height (in.) | 10.2          |
| Weight (lbs) | 9.5           |
| Retail Price | \$273         |
|              |               |