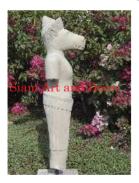

Product#870MaterialWoodProduct Type 1StatueProduct Type 2CarvingDescriptionPair of dragons on black stand.

| Product#       | 1093                                                         |
|----------------|--------------------------------------------------------------|
| Material       | Stone                                                        |
| Product Type 1 | statue                                                       |
| Product Type 2 | Torso                                                        |
| Description    | Hand carved torso of Khmer lady on attached sandstone stand. |

| Submaterial  | Natural Sandstone |
|--------------|-------------------|
| Finish       | Colored           |
| Color        | Light Brown       |
| Width (in.)  | 14.2              |
| Depth (in.)  | 7.9               |
| Height (in.) | 45.3              |
| Weight (lbs) |                   |
| Retail Price | \$5,397           |
|              |                   |