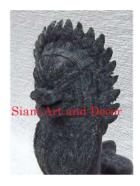

| Product#       | 261         |
|----------------|-------------|
| Material       | Metal       |
| Product Type 1 | Statue      |
| Product Type 2 | Decorative  |
| Description    | Temple lion |

| Submaterial  | Brass         |
|--------------|---------------|
| Finish       | Antique       |
| Color        | Antique Green |
| Width (in.)  | 4.7           |
| Depth (in.)  | 5.5           |
| Height (in.) | 10.2          |
| Weight (lbs) | 3.6           |
| Retail Price | \$210         |

| Product#       | 262         |
|----------------|-------------|
| Material       | Metal       |
| Product Type 1 | Statue      |
| Product Type 2 | Decorative  |
| Description    | Temple lion |

| Brass         |
|---------------|
| Antique       |
| Antique Green |
| 7.1           |
| 8.3           |
| 15.7          |
| 9.3           |
| \$420         |
|               |