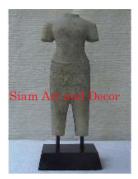

Product#1112MaterialStoneProduct Type 1StatueProduct Type 2Torso

Description H

Statue Torso Hand carved lady torso on attached sandstone stand.

| Submaterial         | Natural Sandstone |  |
|---------------------|-------------------|--|
| Finish              | Colored           |  |
| Color               | Antique Brown     |  |
| Width (in.)         | 7.9               |  |
| Depth (in.)         | 5.9               |  |
| Height (in.)        | 25.2              |  |
| Weight (lbs)        |                   |  |
| <b>Retail Price</b> | \$1,871           |  |