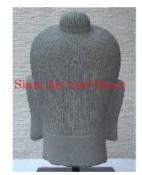

Product#1112MaterialStoneProduct Type 1StatueProduct Type 2Torso

Description H

Statue Torso Hand carved lady torso on attached sandstone stand.

| Submaterial         | Natural Sandstone |  |
|---------------------|-------------------|--|
| Finish              | Colored           |  |
| Color               | Antique Brown     |  |
| Width (in.)         | 7.9               |  |
| Depth (in.)         | 5.9               |  |
| Height (in.)        | 25.2              |  |
| Weight (lbs)        |                   |  |
| <b>Retail Price</b> | \$1,871           |  |