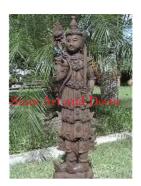

Product#1202MaterialStoneProduct Type 1StatueProduct Type 2Sculpture

Description H

Statue Sculpture Hand carved standing Khmer man on black wood stand.

| Product#       | 1203                                                                                                                                       |             |
|----------------|--------------------------------------------------------------------------------------------------------------------------------------------|-------------|
| Material       | Stone                                                                                                                                      |             |
| Product Type 1 | Statue                                                                                                                                     | and a       |
| Product Type 2 | Decorative                                                                                                                                 | Siam Art ar |
| Description    | Hand carved reproduction of Brahma. Brahma, the<br>creator, one of the three gods of Hinduism is depicted<br>with four heads and four arms |             |