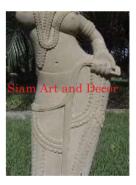

Product#870MaterialWoodProduct Type 1StatueProduct Type 2CarvingDescriptionPair of dragons on black stand.

| Product#       | 1093                                                         |
|----------------|--------------------------------------------------------------|
| Material       | Stone                                                        |
| Product Type 1 | statue                                                       |
| Product Type 2 | Torso                                                        |
| Description    | Hand carved torso of Khmer lady on attached sandstone stand. |

| Submaterial  | Natural Sandstone |
|--------------|-------------------|
| Finish       | Colored           |
| Color        | Light Brown       |
| Width (in.)  | 14.2              |
| Depth (in.)  | 7.9               |
| Height (in.) | 45.3              |
| Weight (lbs) |                   |
| Retail Price | \$5,397           |
|              |                   |