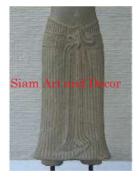

| Product#       | 1218      |
|----------------|-----------|
| Material       | Stone     |
| Product Type 1 | Statue    |
| Product Type 2 | Lawn Art  |
| Description    | Full bodi |

t Full bodied standing Khmer lady with attached square base.