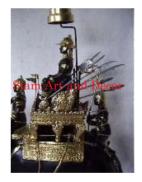

Pair of Thai angels holding a drum hanging from a pole.

painted costumes are accented with inlaid color mirrors.

Each angel is holding a removeable gong. The gold

| Product#       | 242                                         |                                  |
|----------------|---------------------------------------------|----------------------------------|
| Material       | Wood                                        |                                  |
| Product Type 1 | Statue                                      |                                  |
| Product Type 2 | Carving                                     |                                  |
| Description    | Pair of Praying Angels. To easier shipping. | op piece of hat is removable for |