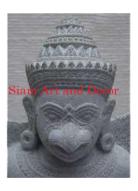

Product# 1213 Material Stone Product Type 1 Statue Product Type 2 Lawn Art Description Hand carved standing Khmer man.

Submaterial

Finish

Color

natural sandstone

Colored

Product#1215MaterialStoneProduct Type 1StatueProduct Type 2Lawn ArtDescriptionHand carved King Janyavoraman VII head.

Sign Art and Donit

| Submaterial  | natural sandstone |
|--------------|-------------------|
| Finish       | Colored           |
| Color        | Tan               |
| Width (in.)  | 17.7              |
| Depth (in.)  | 18.5              |
| Height (in.) | 22.8              |
| Weight (lbs) | 771.4             |
| Retail Price | \$12,954          |