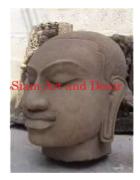

| Product#       | 1209                    |
|----------------|-------------------------|
| Material       | Stone                   |
| Product Type 1 | Statue                  |
| Product Type 2 | Decorative              |
| Description    | Hand carved Khmer head. |

| Submaterial  | natural sandstone |  |
|--------------|-------------------|--|
| Finish       | Colored           |  |
| Color        | Tan               |  |
| Width (in.)  | 9.8               |  |
| Depth (in.)  | 7.9               |  |
| Height (in.) | 17.7              |  |
| Weight (lbs) | 36.6              |  |
| Retail Price | \$2,969           |  |