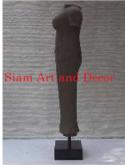

Hand carved dancing Apsara statue on painted black wood stand.

| Product#       | 1101                                                                        |
|----------------|-----------------------------------------------------------------------------|
| Material       | Stone                                                                       |
| Product Type 1 | Statue                                                                      |
| Product Type 2 | Figurine                                                                    |
| Description    | Hand carved standing Banteay Srei without arms on attached sandstone stand. |

| Submaterial  | Natural Sandstone |
|--------------|-------------------|
| Finish       | Colored           |
| Color        | Light Brown       |
| Width (in.)  | 15.7              |
| Depth (in.)  | 7.9               |
| Height (in.) | 46.5              |
| Weight (lbs) |                   |
| Retail Price | \$8,636           |