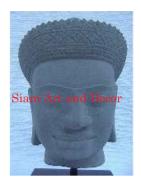

| Product#       | 230        |
|----------------|------------|
| Material       | Stone      |
| Product Type 1 | Statue     |
| Product Type 2 | Decorative |
|                |            |

Product Type 2DecorativeDescriptionBuddha Head on black wood stand. Head is<br/>approximately 9" x 11" x 15" high.