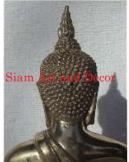

| Product#       | 193        |
|----------------|------------|
| Material       | Metal      |
| Product Type 1 | Statue     |
| Product Type 2 | Decorative |

Description Tri Mu Ra Ti Standing. Two tone featured has flat black paint with real gold painted detail.

| Submaterial  | Brass                     |
|--------------|---------------------------|
| Finish       | Painted & plated          |
| Color        | Flat Black with 100% Gold |
| Width (in.)  | 20.5                      |
| Depth (in.)  | 11.4                      |
| Height (in.) | 29.9                      |
| Weight (lbs) | 49.4                      |
| Retail Price | \$2,519                   |