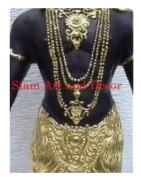

| Product#       | 193        |
|----------------|------------|
| Material       | Metal      |
| Product Type 1 | Statue     |
| Product Type 2 | Decorative |

Description Tri Mu Ra Ti Standing. Two tone featured has flat black paint with real gold painted detail.

| Submaterial  | Brass                     |
|--------------|---------------------------|
| Finish       | Painted & plated          |
| Color        | Flat Black with 100% Gold |
| Width (in.)  | 20.5                      |
| Depth (in.)  | 11.4                      |
| Height (in.) | 29.9                      |
| Weight (lbs) | 49.4                      |
| Retail Price | \$2,519                   |