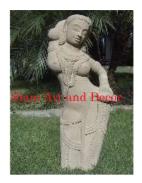

Hand carved dancing Apsara statue on painted black wood stand.

| Product#       | 1101                                                                        |
|----------------|-----------------------------------------------------------------------------|
| Material       | Stone                                                                       |
| Product Type 1 | Statue                                                                      |
| Product Type 2 | Figurine                                                                    |
| Description    | Hand carved standing Banteay Srei without arms on attached sandstone stand. |