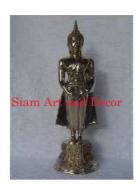

Product# 1249 Material Metal Product Type 1 statue

Product Type 2 Figurine

Description Sunday Buddha. Standing Buddha with hands crossed.

| Submaterial  | brass    |
|--------------|----------|
| Finish       | Polished |
| Color        | Brass    |
| Width (in.)  | 5.9      |
| Depth (in.)  | 5.9      |
| Height (in.) | 19.3     |
| Weight (lbs) | 5.6      |
| Retail Price | \$218    |