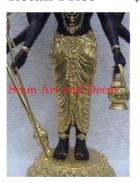

| Product#       | 193        |
|----------------|------------|
| Material       | Metal      |
| Product Type 1 | Statue     |
| Product Type 2 | Decorative |

Description Tri Mu Ra Ti Standing. Two tone featured has flat black paint with real gold painted detail.

| Submaterial  | Brass                     |
|--------------|---------------------------|
| Finish       | Painted & plated          |
| Color        | Flat Black with 100% Gold |
| Width (in.)  | 20.5                      |
| Depth (in.)  | 11.4                      |
| Height (in.) | 29.9                      |
| Weight (lbs) | 49.4                      |
| Retail Price | \$2,519                   |