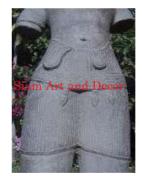

Product#1202MaterialStoneProduct Type 1StatueProduct Type 2Sculpture

Description H

Statue Sculpture Hand carved standing Khmer man on black wood stand.

| Product#       | 1203                                                                                                                                       |             |
|----------------|--------------------------------------------------------------------------------------------------------------------------------------------|-------------|
| Material       | Stone                                                                                                                                      |             |
| Product Type 1 | Statue                                                                                                                                     | and a       |
| Product Type 2 | Decorative                                                                                                                                 | Siam Art ar |
| Description    | Hand carved reproduction of Brahma. Brahma, the<br>creator, one of the three gods of Hinduism is depicted<br>with four heads and four arms |             |

| Submaterial         | natural sandstone |  |
|---------------------|-------------------|--|
| Finish              | Natural           |  |
| Color               | Grey              |  |
| Width (in.)         | 17.3              |  |
| Depth (in.)         | 11.8              |  |
| Height (in.)        | 54.3              |  |
| Weight (lbs)        | 194.0             |  |
| <b>Retail Price</b> | \$10,255          |  |