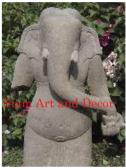

| Product#       | 325                                                        |        |
|----------------|------------------------------------------------------------|--------|
| Material       | Ceramic                                                    | - 19   |
| Product Type 1 | statue                                                     |        |
| Product Type 2 | Lawn Art                                                   | Siam . |
| Description    | Standing elephant - with head and trunk up and mouth open. |        |

| Submaterial  | Old World |
|--------------|-----------|
| Finish       | Antique   |
| Color        | Natural   |
| Width (in.)  | 11.8      |
| Depth (in.)  | 23.6      |
| Height (in.) | 47.2      |
| Weight (lbs) |           |
| Retail Price | \$630     |
|              |           |