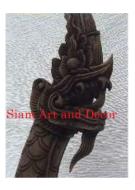

- Product# 244 Material Wood
- Product Type 1 Statue

Product Type 2 coconut scraper

Description Rabbit coconut scraper with attached bowl. They were used for breaking open and scraping of coconuts.

| Submaterial  | Teak       |
|--------------|------------|
| Finish       | Colored    |
| Color        | Dark Brown |
| Width (in.)  | 7.1        |
| Depth (in.)  | 20.5       |
| Height (in.) | 6.7        |
| Weight (lbs) | 5.7        |
| Retail Price | \$750      |