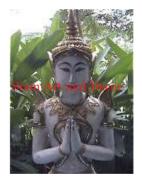

| Product# | 249  |
|----------|------|
| Material | Wood |

Product Type 1 Statue

Product Type 2 Figurine

Description Standing women in the position of exchanging a respectful greeting. This statue is in two pieces hair piece/pony tail is a separate piece.

| Submaterial  | Teak    |
|--------------|---------|
| Finish       | Colored |
| Color        | Brown   |
| Width (in.)  | 11.8    |
| Depth (in.)  | 7.9     |
| Height (in.) | 40.2    |
| Weight (lbs) | 15.0    |
| Retail Price | \$1,559 |