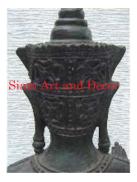

----|
| Material       | Metal                                                                  | Taking a      |
| Product Type 1 | statue                                                                 | No. of Cold   |
| Product Type 2 | figurine                                                               | $\mathbf{S}$  |
| Description    | Standing Lop Buri Style Buddha with right hand up and palm facing out. | DULL VALUE    |

| Submaterial         | brass         |
|---------------------|---------------|
| Finish              | Antique       |
| Color               | Antique Green |
| Width (in.)         | 11.0          |
| Depth (in.)         | 9.4           |
| Height (in.)        | 33.9          |
| Weight (lbs)        | 24.2          |
| <b>Retail Price</b> | \$1,295       |















| Product#       | 1274                                                                  |
|----------------|-----------------------------------------------------------------------|
| Material       | Metal                                                                 |
| Product Type 1 | statue                                                                |
| Product Type 2 | figurine                                                              |
| Description    | Standing Lop Buri Style Buddha with right hand up and palm facing out |

| Submaterial  | brass         |
|--------------|---------------|
| Finish       | Acid Treated  |
| Color        | Antique green |
| Width (in.)  | 11.0          |
| Depth (in.)  | 8.3           |
| Height (in.) | 32.3          |
| Weight