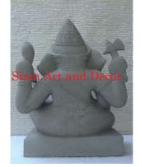

Product# 329 Material Wood Product Type 1 Statue Product Type 2 Carving Description

Standing Ganeesh statue with 4 arms.

| Store a            |
|--------------------|
| Sinne Are and Deen |
| ATTE.              |

| Submaterial  | Teak          |
|--------------|---------------|
| Finish       | Colored       |
| Color        | Antique Brown |
| Width (in.)  | 12.6          |
| Depth (in.)  | 11.0          |
| Height (in.) | 29.1          |
| Weight (lbs) | 20.7          |
| Retail Price | \$8,096       |