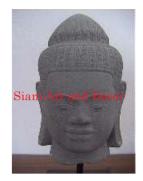

| Product#       | 269    |
|----------------|--------|
| Material       | Metal  |
| Product Type 1 | Statue |
| Product Type 2 | Head   |
|                |        |

Buddha Head on attached stand. Color based on Description availability.

| C.NIN | A STATE |        |
|-------|---------|--------|
| and   | l De    | cor    |
|       |         |        |
|       | and     | and De |

| Submaterial  | Brass         |
|--------------|---------------|
| Finish       | Colored       |
| Color        | Antique Green |
| Width (in.)  | 6.3           |
| Depth (in.)  | 5.5           |
| Height (in.) | 11.0          |
| Weight (lbs) | 7.4           |
| Retail Price | \$210         |
|              |               |