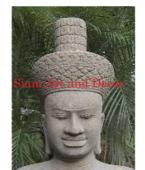

| Product#       | 1209                    |
|----------------|-------------------------|
| Material       | Stone                   |
| Product Type 1 | Statue                  |
| Product Type 2 | Decorative              |
| Description    | Hand carved Khmer head. |

| Submaterial  | natural sandstone |  |
|--------------|-------------------|--|
| Finish       | Colored           |  |
| Color        | Tan               |  |
| Width (in.)  | 9.8               |  |
| Depth (in.)  | 7.9               |  |
| Height (in.) | 17.7              |  |
| Weight (lbs) | 36.6              |  |
| Retail Price | \$2,969           |  |