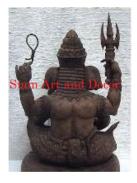

| Product#       | 173    |
|----------------|--------|
| Material       | Wood   |
| Product Type 1 | Statue |

Product Type 2 Carving

Description Sitting Ganeesh carving with 4 hands and holding his tusk in one hand and his tools in the others.

| Submaterial  | Teak    |
|--------------|---------|
| Finish       | Natural |
| Color        | Brown   |
| Width (in.)  | 18.1    |
| Depth (in.)  | 15.4    |
| Height (in.) | 28.3    |
| Weight (lbs) | 55.1    |
| Retail Price | \$7,016 |