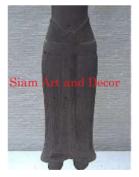

| Product#       | 1218      |
|----------------|-----------|
| Material       | Stone     |
| Product Type 1 | Statue    |
| Product Type 2 | Lawn Art  |
| Description    | Full bodi |

t Full bodied standing Khmer lady with attached square base.

| W West           |            |            |
|------------------|------------|------------|
| The state of the |            |            |
| 1 the            |            |            |
|                  | 1          | 3          |
| Siam A           | rt and l   | Decor      |
|                  |            | - Aleranda |
| Man Buckette     |            |            |
| N DEL            | IT         | ALC: NO.   |
|                  | Patiente a | The second |

natural sandstone

Light Weathered Grey

natural

16.5

9.4

49.6

156.5

Submaterial

Width (in.)

Depth (in.)

Height (in.)

Weight (lbs)

Finish

Color

| Product#       | 1220                                                        |
|----------------|-------------------------------------------------------------|
| Material       | Stone                                                       |
| Product Type 1 | Statue                                                      |
| Product Type 2 | Decorative                                                  |
| Description    | Hand carved standing Khmer man on black painted wood stand. |