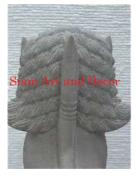

Product#1202MaterialStoneProduct Type 1StatueProduct Type 2Sculpture

Description H

Statue Sculpture Hand carved standing Khmer man on black wood stand.

| Product#       | 1203                                                                                                                                       |             |
|----------------|--------------------------------------------------------------------------------------------------------------------------------------------|-------------|
| Material       | Stone                                                                                                                                      |             |
| Product Type 1 | Statue                                                                                                                                     | and a       |
| Product Type 2 | Decorative                                                                                                                                 | Siam Art ar |
| Description    | Hand carved reproduction of Brahma. Brahma, the<br>creator, one of the three gods of Hinduism is depicted<br>with four heads and four arms |             |

| Submaterial         | natural sandstone |  |
|---------------------|-------------------|--|
| Finish              | Natural           |  |
| Color               | Grey              |  |
| Width (in.)         | 17.3              |  |
| Depth (in.)         | 11.8              |  |
| Height (in.)        | 54.3              |  |
| Weight (lbs)        | 194.0             |  |
| <b>Retail Price</b> | \$10,255          |  |