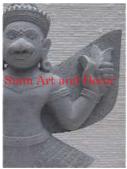

Product#1202MaterialStoneProduct Type 1StatueProduct Type 2Sculpture

Description H

Statue Sculpture Hand carved standing Khmer man on black wood stand.

| Product#       | 1203                                                                                                                                       |             |
|----------------|--------------------------------------------------------------------------------------------------------------------------------------------|-------------|
| Material       | Stone                                                                                                                                      |             |
| Product Type 1 | Statue                                                                                                                                     | and a       |
| Product Type 2 | Decorative                                                                                                                                 | Siam Art ar |
| Description    | Hand carved reproduction of Brahma. Brahma, the<br>creator, one of the three gods of Hinduism is depicted<br>with four heads and four arms |             |