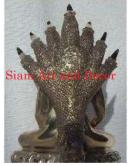

----------------|--------|
| Material       | Metal  |
| Product Type 1 | statue |

Product Type 2 Figurine

Description

Figurine Friday Budhha. Standing Buddha with hands crossed on chest.

| Submaterial  | brass    |
|--------------|----------|
|              | 01000    |
| Finish       | Polished |
| Color        | Brass    |
| Width (in.)  | 5.9      |
| Depth (in.)  | 5.9      |
| Height (in.) | 18.9     |
| Weight (lbs) | 8.5      |
| Retail Price | \$218    |















| Product# | 1256  |
|----------|-------|
| Material | Metal |

- Product Type 1 statue
- Product Type 2 Figurine
- Description Saturday Buddha. Sitting Buddha with hands crossed protected by seven headed Naga (snake).

| ste               |
|-------------------|
| Siam Anting Decor |
|                   |















| Product#       | 1257                                                                    |
|----------------|-------------------------------------------------------------------------|
| Material       | Metal                                                                   |
| Product Type 1 | statue                                                                  |
| Product Type 2 | Figurine                                                                |
| Description    | "Cannot Remember (my) Day" Buddha. Sitting Buddha with one hand on leg. |

| Submaterial  | brass    |
|--------------|----------|
| Finish       | Polished |
| Color        | Brass    |
| Width (in.)  | 10.6     |
| Depth (in.)  | 5.5      |
| Height (in.) | 12.6     |
| Weight (lbs) | 5.3      |
| Retai