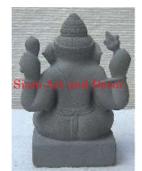

Product# 329 Material Wood Product Type 1 Statue Product Type 2 Carving Description

Standing Ganeesh statue with 4 arms.

| Store a            |
|--------------------|
| Sinne Are and Deen |
| ATTE.              |

| Submaterial  | Teak          |
|--------------|---------------|
| Finish       | Colored       |
| Color        | Antique Brown |
| Width (in.)  | 12.6          |
| Depth (in.)  | 11.0          |
| Height (in.) | 29.1          |
| Weight (lbs) | 20.7          |
| Retail Price | \$8,096       |