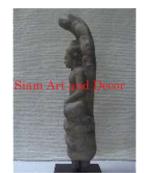

| Product#       | 49                          |
|----------------|-----------------------------|
| Material       | Terra cotta                 |
| Product Type 1 | Statue                      |
| Product Type 2 | Lawn Art                    |
| Description    | Ancient Animal - Monkeyman. |