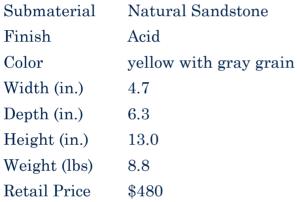

| Submaterial  | $natural\ sandstone$ |
|--------------|----------------------|
| Finish       | natural              |
| Color        | gray                 |
| Width (in.)  | 4.7                  |
| Depth (in.)  | 4.7                  |
| Height (in.) | 11.8                 |
| Weight (lbs) | 8.8                  |
| Retail Price | \$522                |
|              |                      |

| Product#       | 1223                                                                             |
|----------------|----------------------------------------------------------------------------------|
| Material       | Stone                                                                            |
| Product Type 1 | Statue                                                                           |
| Product Type 2 | Lawn Art                                                                         |
| Description    | Hand carved Janyavoraman VII head on square natural sandstone stand (not shown). |