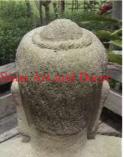

| 1205       |
|------------|
| Stone      |
| Statue     |
| Decorative |
|            |

Description Hand carved Buddha head on stand.

| Submaterial  | natural sandstone |  |
|--------------|-------------------|--|
| Finish       | Colored           |  |
| Color        | Tan               |  |
| Width (in.)  | 4.7               |  |
| Depth (in.)  | 5.9               |  |
| Height (in.) | 11.8              |  |
| Weight (lbs) | 10.4              |  |
| Retail Price | \$522             |  |

| Product#       | 1209                    |
|----------------|-------------------------|
| Material       | Stone                   |
| Product Type 1 | Statue                  |
| Product Type 2 | Decorative              |
| Description    | Hand carved Khmer head. |