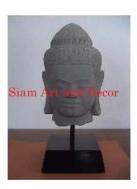

| Product#       | 230        |
|----------------|------------|
| Material       | Stone      |
| Product Type 1 | Statue     |
| Product Type 2 | Decorative |
|                |            |

Product Type 2DecorativeDescriptionBuddha Head on black wood stand. Head is<br/>approximately 9" x 11" x 15" high.

Natural Sandstone

Colored

Brown

9.1

10.6

19.3

58.6

| 6        | 3         |
|----------|-----------|
| Siam Art | and Decor |
| 1        | F         |