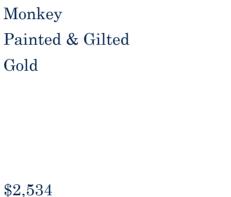

Submaterial

Width (in.)

Depth (in.)

Height (in.)

Weight (lbs)

Finish

Color

| Product#            | 240                                                                                                                                                                                       | Ê          |
|---------------------|-------------------------------------------------------------------------------------------------------------------------------------------------------------------------------------------|------------|
| Material            | Wood                                                                                                                                                                                      |            |
| Product Type 1      | Statue                                                                                                                                                                                    |            |
| Product Type 2      | Carving                                                                                                                                                                                   | Siam Arv a |
| Description         | Standing Buddha painted gold and inlaid with decorative colored mirrors. Buddha is holding a bowl which is used to carry food offerings he receives. Bowl has a removable decorative top. | 4          |
| Submaterial         | Monkey                                                                                                                                                                                    |            |
| Finish              | Painted & gilted                                                                                                                                                                          | 0          |
| Color               | Gold                                                                                                                                                                                      | 10         |
| Width (in.)         | 24.6                                                                                                                                                                                      | Siam Art a |
| Depth (in.)         | 15.6                                                                                                                                                                                      | 1/2        |
| Height (in.)        | 66.5                                                                                                                                                                                      | a paper a  |
| Weight (lbs)        | 82.9                                                                                                                                                                                      |            |
| <b>Retail Price</b> | \$2,339                                                                                                                                                                                   |            |