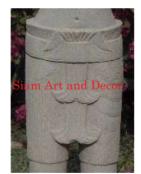

| Product#       | 49                          |
|----------------|-----------------------------|
| Material       | Terra cotta                 |
| Product Type 1 | Statue                      |
| Product Type 2 | Lawn Art                    |
| Description    | Ancient Animal - Monkeyman. |

| Submaterial  |                      |
|--------------|----------------------|
| Finish       | natural              |
| Color        | weathered terracotta |
| Width (in.)  | 11.8                 |
| Depth (in.)  | 12.6                 |
| Height (in.) | 21.3                 |
| Weight (lbs) | 55.1                 |
| Retail Price | \$1,049              |
|              |                      |