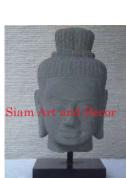

| 1205       |
|------------|
| Stone      |
| Statue     |
| Decorative |
|            |

Description Hand carved Buddha head on stand.

| Submaterial  | natural sandstone |  |
|--------------|-------------------|--|
| Finish       | Colored           |  |
| Color        | Tan               |  |
| Width (in.)  | 4.7               |  |
| Depth (in.)  | 5.9               |  |
| Height (in.) | 11.8              |  |
| Weight (lbs) | 10.4              |  |
| Retail Price | \$522             |  |