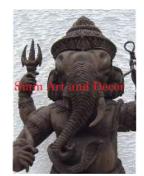

Product# 329 Material Wood Product Type 1 Statue Product Type 2 Carving Description

Standing Ganeesh statue with 4 arms.

| Store a            |
|--------------------|
| Sinne Are and Deen |
| ATTE.              |

| Submaterial  | Teak          |
|--------------|---------------|
| Finish       | Colored       |
| Color        | Antique Brown |
| Width (in.)  | 12.6          |
| Depth (in.)  | 11.0          |
| Height (in.) | 29.1          |
| Weight (lbs) | 20.7          |
| Retail Price | \$8,096       |