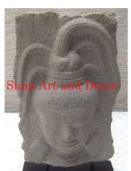

| Product#       | 1209                    |
|----------------|-------------------------|
| Material       | Stone                   |
| Product Type 1 | Statue                  |
| Product Type 2 | Decorative              |
| Description    | Hand carved Khmer head. |

| Submaterial  | natural sandstone |  |
|--------------|-------------------|--|
| Finish       | Colored           |  |
| Color        | Tan               |  |
| Width (in.)  | 9.8               |  |
| Depth (in.)  | 7.9               |  |
| Height (in.) | 17.7              |  |
| Weight (lbs) | 36.6              |  |
| Retail Price | \$2,969           |  |