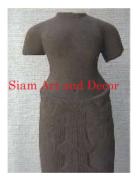

| Product#       | 49                          |
|----------------|-----------------------------|
| Material       | Terra cotta                 |
| Product Type 1 | Statue                      |
| Product Type 2 | Lawn Art                    |
| Description    | Ancient Animal - Monkeyman. |

| Submaterial  |                      |
|--------------|----------------------|
| Finish       | natural              |
| Color        | weathered terracotta |
| Width (in.)  | 11.8                 |
| Depth (in.)  | 12.6                 |
| Height (in.) | 21.3                 |
| Weight (lbs) | 55.1                 |
| Retail Price | \$1,049              |
|              |                      |