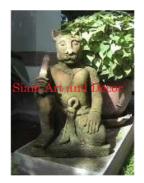

| Product#       | 49                          |
|----------------|-----------------------------|
| Material       | Terra cotta                 |
| Product Type 1 | Statue                      |
| Product Type 2 | Lawn Art                    |
| Description    | Ancient Animal - Monkeyman. |

| Submaterial  |                      |
|--------------|----------------------|
| Finish       | natural              |
| Color        | weathered terracotta |
| Width (in.)  | 11.8                 |
| Depth (in.)  | 12.6                 |
| Height (in.) | 21.3                 |
| Weight (lbs) | 55.1                 |
| Retail Price | \$1,049              |
|              |                      |