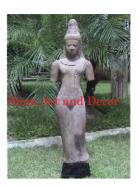

| Product#       | 1102                                                                          |
|----------------|-------------------------------------------------------------------------------|
| Material       | Stone                                                                         |
| Product Type 1 | Statue                                                                        |
| Product Type 2 | Figurine                                                                      |
| Description    | Hand carved standing full bodied Indonesian lady on attached sandstone stand. |

| Submaterial  | Natural Sandstone |
|--------------|-------------------|
| Finish       | Colored           |
| Color        | Light Brown       |
| Width (in.)  | 15.7              |
| Depth (in.)  | 7.9               |
| Height (in.) | 46.5              |
| Weight (lbs) |                   |
| Retail Price | \$8,636           |