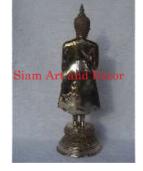

| Product#       | 194                                                                                                       |
|----------------|-----------------------------------------------------------------------------------------------------------|
| Material       | Metal                                                                                                     |
| Product Type 1 | Statue                                                                                                    |
| Product Type 2 | Decorative                                                                                                |
| Description    | Kai Ya Tri Sitting.This two tone statue has a shiny black finish with real gold paint on accent features. |