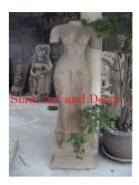

| Product#       | 1218      |
|----------------|-----------|
| Material       | Stone     |
| Product Type 1 | Statue    |
| Product Type 2 | Lawn Art  |
| Description    | Full bodi |

t Full bodied standing Khmer lady with attached square base.