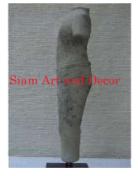

Product#870MaterialWoodProduct Type 1StatueProduct Type 2CarvingDescriptionPair of dragons on black stand.

| Product#       | 1093                                                         |
|----------------|--------------------------------------------------------------|
| Material       | Stone                                                        |
| Product Type 1 | statue                                                       |
| Product Type 2 | Torso                                                        |
| Description    | Hand carved torso of Khmer lady on attached sandstone stand. |

| Submaterial  | Natural Sandstone |
|--------------|-------------------|
| Finish       | Colored           |
| Color        | Light Brown       |
| Width (in.)  | 14.2              |
| Depth (in.)  | 7.9               |
| Height (in.) | 45.3              |
| Weight (lbs) |                   |
| Retail Price | \$5,397           |
|              |                   |