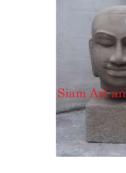

| 1205       |
|------------|
| Stone      |
| Statue     |
| Decorative |
|            |

Description Hand carved Buddha head on stand.

| Submaterial  | natural sandstone |  |
|--------------|-------------------|--|
| Finish       | Colored           |  |
| Color        | Tan               |  |
| Width (in.)  | 4.7               |  |
| Depth (in.)  | 5.9               |  |
| Height (in.) | 11.8              |  |
| Weight (lbs) | 10.4              |  |
| Retail Price | \$522             |  |