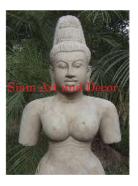

| Product#       | 1225                                               |
|----------------|----------------------------------------------------|
| Material       | Stone                                              |
| Product Type 1 | Statue                                             |
| Product Type 2 | Figurine                                           |
| Description    | Standing Khmer woman on painted black wood musseum |

stand.

| Submaterial  | natural sandstone |
|--------------|-------------------|
| Finish       | Colored           |
| Color        | Tan               |
| Width (in.)  | 14.2              |
| Depth (in.)  | 7.9               |
| Height (in.) | 49.6              |
| Weight (lbs) | 141.1             |
| Retail Price | \$9,715           |