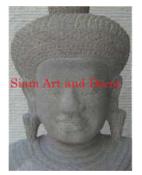

| Product#       | 1209                    |
|----------------|-------------------------|
| Material       | Stone                   |
| Product Type 1 | Statue                  |
| Product Type 2 | Decorative              |
| Description    | Hand carved Khmer head. |