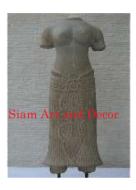

Hand carved dancing Apsara statue on painted black wood stand.

| Product#       | 1101                                                                        |
|----------------|-----------------------------------------------------------------------------|
| Material       | Stone                                                                       |
| Product Type 1 | Statue                                                                      |
| Product Type 2 | Figurine                                                                    |
| Description    | Hand carved standing Banteay Srei without arms on attached sandstone stand. |