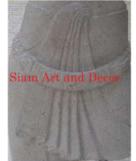

| Product#       | 1218      |
|----------------|-----------|
| Material       | Stone     |
| Product Type 1 | Statue    |
| Product Type 2 | Lawn Art  |
| Description    | Full bodi |

t Full bodied standing Khmer lady with attached square base.