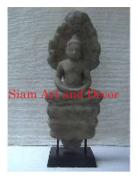

Hand carved dancing Apsara statue on painted black wood stand.

| Product#       | 1101                                                                        |
|----------------|-----------------------------------------------------------------------------|
| Material       | Stone                                                                       |
| Product Type 1 | Statue                                                                      |
| Product Type 2 | Figurine                                                                    |
| Description    | Hand carved standing Banteay Srei without arms on attached sandstone stand. |

| Product#       | 1102                                                                          |
|----------------|-------------------------------------------------------------------------------|
| Material       | Stone                                                                         |
| Product Type 1 | Statue                                                                        |
| Product Type 2 | Figurine                                                                      |
| Description    | Hand carved standing full bodied Indonesian lady on attached sandstone stand. |

| Submaterial  | Natural Sandstone |
|--------------|-------------------|
| Finish       | Colored           |
| Color        | Light Brown       |
| Width (in.)  | 15.7              |
| Depth (in.)  | 7.9               |
| Height (in.) | 46.5              |
| Weight (lbs) |                   |
| Retail Price | \$8,636           |