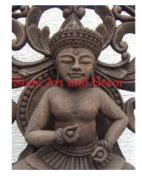

| Product#       | 176                                                                                  |
|----------------|--------------------------------------------------------------------------------------|
| Material       | Wood                                                                                 |
| Product Type 1 | Statue                                                                               |
| Product Type 2 | Carving                                                                              |
| Description    | Standing Buddha attached in a carved log frame with<br>Kala carved on base of frame. |