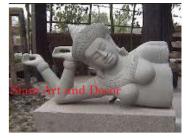

Hand carved dancing Apsara statue on painted black wood stand.

| Product#       | 1101                                                                        |
|----------------|-----------------------------------------------------------------------------|
| Material       | Stone                                                                       |
| Product Type 1 | Statue                                                                      |
| Product Type 2 | Figurine                                                                    |
| Description    | Hand carved standing Banteay Srei without arms on attached sandstone stand. |