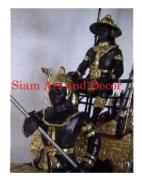

Pair of Thai angels holding a drum hanging from a pole.

painted costumes are accented with inlaid color mirrors.

Each angel is holding a removeable gong. The gold

| Product#       | 242                                         |                                  |
|----------------|---------------------------------------------|----------------------------------|
| Material       | Wood                                        |                                  |
| Product Type 1 | Statue                                      |                                  |
| Product Type 2 | Carving                                     |                                  |
| Description    | Pair of Praying Angels. To easier shipping. | op piece of hat is removable for |