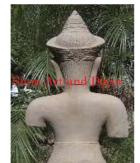

Product#870MaterialWoodProduct Type 1StatueProduct Type 2CarvingDescriptionPair of dragons on black stand.

| Product#       | 1093                                                         |
|----------------|--------------------------------------------------------------|
| Material       | Stone                                                        |
| Product Type 1 | statue                                                       |
| Product Type 2 | Torso                                                        |
| Description    | Hand carved torso of Khmer lady on attached sandstone stand. |

| Submaterial  | Natural Sandstone |
|--------------|-------------------|
| Finish       | Colored           |
| Color        | Light Brown       |
| Width (in.)  | 14.2              |
| Depth (in.)  | 7.9               |
| Height (in.) | 45.3              |
| Weight (lbs) |                   |
| Retail Price | \$5,397           |
|              |                   |