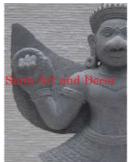

Product#1202MaterialStoneProduct Type 1StatueProduct Type 2Sculpture

Description H

Statue Sculpture Hand carved standing Khmer man on black wood stand.

| Product#       | 1203                                                                                                                                       |             |
|----------------|--------------------------------------------------------------------------------------------------------------------------------------------|-------------|
| Material       | Stone                                                                                                                                      |             |
| Product Type 1 | Statue                                                                                                                                     | and a       |
| Product Type 2 | Decorative                                                                                                                                 | Siam Art ar |
| Description    | Hand carved reproduction of Brahma. Brahma, the<br>creator, one of the three gods of Hinduism is depicted<br>with four heads and four arms |             |