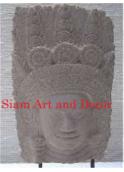

Submaterial

Width (in.)

Depth (in.)

Height (in.)

Weight (lbs)

Finish

Color

| Product#            | 240                                                                                                                                                                                       | Ê          |
|---------------------|-------------------------------------------------------------------------------------------------------------------------------------------------------------------------------------------|------------|
| Material            | Wood                                                                                                                                                                                      |            |
| Product Type 1      | Statue                                                                                                                                                                                    |            |
| Product Type 2      | Carving                                                                                                                                                                                   | Siam Arv a |
| Description         | Standing Buddha painted gold and inlaid with decorative colored mirrors. Buddha is holding a bowl which is used to carry food offerings he receives. Bowl has a removable decorative top. | 4          |
| Submaterial         | Monkey                                                                                                                                                                                    |            |
| Finish              | Painted & gilted                                                                                                                                                                          | 0          |
| Color               | Gold                                                                                                                                                                                      | 10         |
| Width (in.)         | 24.6                                                                                                                                                                                      | Siam Art a |
| Depth (in.)         | 15.6                                                                                                                                                                                      | 1/2        |
| Height (in.)        | 66.5                                                                                                                                                                                      | a paper a  |
| Weight (lbs)        | 82.9                                                                                                                                                                                      |            |
| <b>Retail Price</b> | \$2,339                                                                                                                                                                                   |            |