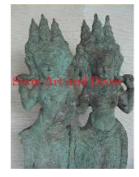

| 1228   |
|--------|
| Stone  |
| Statue |
| Torso  |
|        |

Description Torsos of two fighting warriors of the Ramayana.

| Submaterial  | natural sandstone |
|--------------|-------------------|
| Finish       | Colored           |
| Color        | light brown       |
| Width (in.)  | 17.3              |
| Depth (in.)  | 8.7               |
| Height (in.) | 19.7              |
| Weight (lbs) | 90.4              |
| Retail Price | \$4,273           |