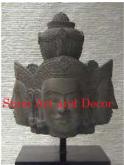

Product#1202MaterialStoneProduct Type 1StatueProduct Type 2Sculpture

Description H

Statue Sculpture Hand carved standing Khmer man on black wood stand.

| Product#       | 1203                                                                                                                                       |             |
|----------------|--------------------------------------------------------------------------------------------------------------------------------------------|-------------|
| Material       | Stone                                                                                                                                      |             |
| Product Type 1 | Statue                                                                                                                                     | and a       |
| Product Type 2 | Decorative                                                                                                                                 | Siam Art ar |
| Description    | Hand carved reproduction of Brahma. Brahma, the<br>creator, one of the three gods of Hinduism is depicted<br>with four heads and four arms |             |