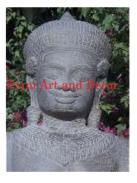

Product#1202MaterialStoneProduct Type 1StatueProduct Type 2Sculpture

Description H

Statue Sculpture Hand carved standing Khmer man on black wood stand.

| Product#       | 1203                                                                                                                                       |             |
|----------------|--------------------------------------------------------------------------------------------------------------------------------------------|-------------|
| Material       | Stone                                                                                                                                      |             |
| Product Type 1 | Statue                                                                                                                                     | and a       |
| Product Type 2 | Decorative                                                                                                                                 | Siam Art ar |
| Description    | Hand carved reproduction of Brahma. Brahma, the<br>creator, one of the three gods of Hinduism is depicted<br>with four heads and four arms |             |

| Submaterial         | natural sandstone |  |
|---------------------|-------------------|--|
| Finish              | Natural           |  |
| Color               | Grey              |  |
| Width (in.)         | 17.3              |  |
| Depth (in.)         | 11.8              |  |
| Height (in.)        | 54.3              |  |
| Weight (lbs)        | 194.0             |  |
| <b>Retail Price</b> | \$10,255          |  |