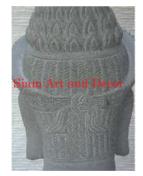

| Product#       | 1221                                                                |
|----------------|---------------------------------------------------------------------|
| Material       | Stone                                                               |
| Product Type 1 | Statue                                                              |
| Product Type 2 | Decorative                                                          |
| Description    | Hand carved green sandstone Khmer head on black painted wood stand. |

| Submaterial  | $natural\ sandstone$ |
|--------------|----------------------|
| Finish       | natural              |
| Color        | gray                 |
| Width (in.)  | 4.7                  |
| Depth (in.)  | 4.7                  |
| Height (in.) | 11.8                 |
| Weight (lbs) | 8.8                  |
| Retail Price | \$522                |
|              |                      |