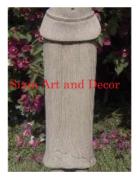

| Product#       | 49                          |
|----------------|-----------------------------|
| Material       | Terra cotta                 |
| Product Type 1 | Statue                      |
| Product Type 2 | Lawn Art                    |
| Description    | Ancient Animal - Monkeyman. |

| Submaterial  |                      |
|--------------|----------------------|
| Finish       | natural              |
| Color        | weathered terracotta |
| Width (in.)  | 11.8                 |
| Depth (in.)  | 12.6                 |
| Height (in.) | 21.3                 |
| Weight (lbs) | 55.1                 |
| Retail Price | \$1,049              |
|              |                      |