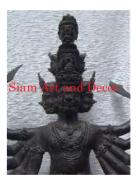

| Product#       | 193        |
|----------------|------------|
| Material       | Metal      |
| Product Type 1 | Statue     |
| Product Type 2 | Decorative |

Description Tri Mu Ra Ti Standing. Two tone featured has flat black paint with real gold painted detail.

| Submaterial  | Brass                     |
|--------------|---------------------------|
| Finish       | Painted & plated          |
| Color        | Flat Black with 100% Gold |
| Width (in.)  | 20.5                      |
| Depth (in.)  | 11.4                      |
| Height (in.) | 29.9                      |
| Weight (lbs) | 49.4                      |
| Retail Price | \$2,519                   |