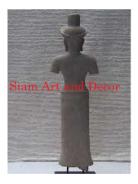

Product#1202MaterialStoneProduct Type 1StatueProduct Type 2Sculpture

Description H

Statue Sculpture Hand carved standing Khmer man on black wood stand.

| Product#       | 1203                                                                                                                                       |             |
|----------------|--------------------------------------------------------------------------------------------------------------------------------------------|-------------|
| Material       | Stone                                                                                                                                      |             |
| Product Type 1 | Statue                                                                                                                                     | and a       |
| Product Type 2 | Decorative                                                                                                                                 | Siam Art ar |
| Description    | Hand carved reproduction of Brahma. Brahma, the<br>creator, one of the three gods of Hinduism is depicted<br>with four heads and four arms |             |