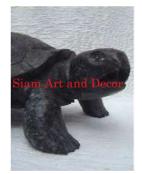

| Product#       | 282                                                                          |
|----------------|------------------------------------------------------------------------------|
| Material       | Metal                                                                        |
| Product Type 1 | Statue                                                                       |
| Product Type 2 | Animal                                                                       |
| Description    | Tortoise in the walking position with head turning left<br>(right is shown). |

| Submaterial         | Brass          |
|---------------------|----------------|
| Finish              | Antique        |
| Color               | Antique Bronze |
| Width (in.)         | 18.5           |
| Depth (in.)         | 12.6           |
| Height (in.)        | 8.3            |
| Weight (lbs)        | 18.1           |
| <b>Retail Price</b> | \$525          |
| Retail Price        | \$525          |