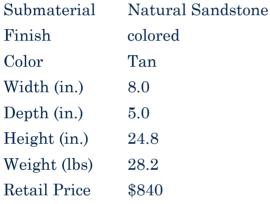

| Submaterial  | Natural Sandstone |
|--------------|-------------------|
| Finish       | Colored           |
| Color        | Tan               |
| Width (in.)  | 7.9               |
| Depth (in.)  | 7.9               |
| Height (in.) | 37.4              |
| Weight (lbs) |                   |
| Retail Price | \$1,813           |

| Product#       | 1111                                                                       |
|----------------|----------------------------------------------------------------------------|
| Material       | Stone                                                                      |
| Product Type 1 | Statue                                                                     |
| Product Type 2 | Figurine                                                                   |
| Description    | Hand carved statue of Khmer lady without arms on attached sandstone stand. |