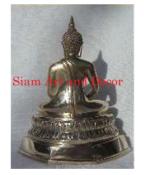

| Product#       | 194                                                                                                       |
|----------------|-----------------------------------------------------------------------------------------------------------|
| Material       | Metal                                                                                                     |
| Product Type 1 | Statue                                                                                                    |
| Product Type 2 | Decorative                                                                                                |
| Description    | Kai Ya Tri Sitting.This two tone statue has a shiny black finish with real gold paint on accent features. |