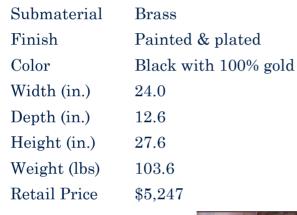

| Submaterial  | Teak          |
|--------------|---------------|
| Finish       | Lightly waxed |
| Color        | Light brown   |
| Width (in.)  | 24.4          |
| Depth (in.)  | 11.8          |
| Height (in.) | 57.5          |
| Weight (lbs) | 103.6         |
| Retail Price | \$9,355       |