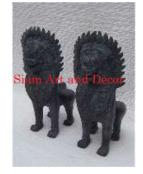

| Product#       | 261         |
|----------------|-------------|
| Material       | Metal       |
| Product Type 1 | Statue      |
| Product Type 2 | Decorative  |
| Description    | Temple lion |

| Submaterial  | Brass         |
|--------------|---------------|
| Finish       | Antique       |
| Color        | Antique Green |
| Width (in.)  | 4.7           |
| Depth (in.)  | 5.5           |
| Height (in.) | 10.2          |
| Weight (lbs) | 3.6           |
| Retail Price | \$210         |

| Product#       | 262         |
|----------------|-------------|
| Material       | Metal       |
| Product Type 1 | Statue      |
| Product Type 2 | Decorative  |
| Description    | Temple lion |

| Brass         |
|---------------|
| Antique       |
| Antique Green |
| 7.1           |
| 8.3           |
| 15.7          |
| 9.3           |
| \$420         |
|               |