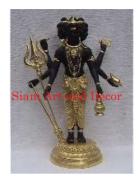

| Product#       | 193        |
|----------------|------------|
| Material       | Metal      |
| Product Type 1 | Statue     |
| Product Type 2 | Decorative |

Description Tri Mu Ra Ti Standing. Two tone featured has flat black paint with real gold painted detail.

| Submaterial  | Brass                     |
|--------------|---------------------------|
| Finish       | Painted & plated          |
| Color        | Flat Black with 100% Gold |
| Width (in.)  | 20.5                      |
| Depth (in.)  | 11.4                      |
| Height (in.) | 29.9                      |
| Weight (lbs) | 49.4                      |
| Retail Price | \$2,519                   |