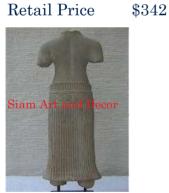

| Product#       | 1218      |
|----------------|-----------|
| Material       | Stone     |
| Product Type 1 | Statue    |
| Product Type 2 | Lawn Art  |
| Description    | Full bodi |

t Full bodied standing Khmer lady with attached square base.