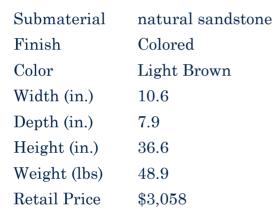

Product#870MaterialWoodProduct Type 1StatueProduct Type 2CarvingDescriptionPair of dragons on black stand.

| Product#       | 1093                                                         |
|----------------|--------------------------------------------------------------|
| Material       | Stone                                                        |
| Product Type 1 | statue                                                       |
| Product Type 2 | Torso                                                        |
| Description    | Hand carved torso of Khmer lady on attached sandstone stand. |

| Submaterial  | Natural Sandstone |
|--------------|-------------------|
| Finish       | Colored           |
| Color        | Light Brown       |
| Width (in.)  | 14.2              |
| Depth (in.)  | 7.9               |
| Height (in.) | 45.3              |
| Weight (lbs) |                   |
| Retail Price | \$5,397           |
|              |                   |