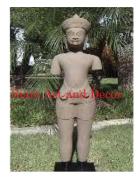

Product#1202MaterialStoneProduct Type 1StatueProduct Type 2Sculpture

Description H

Statue Sculpture Hand carved standing Khmer man on black wood stand.

| Product#       | 1203                                                                                                                                       |             |
|----------------|--------------------------------------------------------------------------------------------------------------------------------------------|-------------|
| Material       | Stone                                                                                                                                      |             |
| Product Type 1 | Statue                                                                                                                                     | and a       |
| Product Type 2 | Decorative                                                                                                                                 | Siam Art ar |
| Description    | Hand carved reproduction of Brahma. Brahma, the<br>creator, one of the three gods of Hinduism is depicted<br>with four heads and four arms |             |