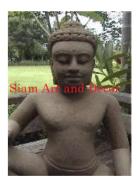

Product#1103MaterialStoneProduct Type 1Statue

Product Type 2 Lawn Art

Description Ha

Statue Lawn Art Hand carved hand of Buddha on sandstone base.

| Product#       | 1104                                                                               |
|----------------|------------------------------------------------------------------------------------|
| Material       | Stone                                                                              |
| Product Type 1 | Statue                                                                             |
| Product Type 2 | Lawn Art                                                                           |
| Description    | Handcarved reproduction of sitting King Jayavarman VII<br>era design 1181 - c1220. |

Product#1105MaterialStoneProduct Type 1StatueProduct Type 2Lawn ArtDescriptionHand carr

Stone Statue Lawn Art Hand carved sitting Khmer man with full arms.

| Product#       | 1110                                                                      |
|----------------|---------------------------------------------------------------------------|
| Material       | Stone                                                                     |
| Product Type 1 | Statue                                                                    |
| Product Type 2 | Figurine                                                                  |
| Description    | Hand carved standing Khmer lady without arms on painted black wood stand. |