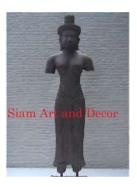

Natural Sandstone

Colored

Brown

9.1

10.6

19.3

58.6

| 6        | 3         |
|----------|-----------|
| Siam Art | and Decor |
| 1        | F         |