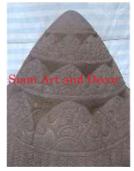

| Product#       | 230        |
|----------------|------------|
| Material       | Stone      |
| Product Type 1 | Statue     |
| Product Type 2 | Decorative |
|                |            |

Product Type 2DecorativeDescriptionBuddha Head on black wood stand. Head is<br/>approximately 9" x 11" x 15" high.