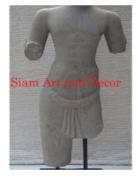

Hand carved dancing Apsara statue on painted black wood stand.

| Product#       | 1101                                                                        |
|----------------|-----------------------------------------------------------------------------|
| Material       | Stone                                                                       |
| Product Type 1 | Statue                                                                      |
| Product Type 2 | Figurine                                                                    |
| Description    | Hand carved standing Banteay Srei without arms on attached sandstone stand. |

| Product#       | 1102                                                                          |
|----------------|-------------------------------------------------------------------------------|
| Material       | Stone                                                                         |
| Product Type 1 | Statue                                                                        |
| Product Type 2 | Figurine                                                                      |
| Description    | Hand carved standing full bodied Indonesian lady on attached sandstone stand. |