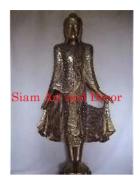

| Product#       | 176                                                                                  |
|----------------|--------------------------------------------------------------------------------------|
| Material       | Wood                                                                                 |
| Product Type 1 | Statue                                                                               |
| Product Type 2 | Carving                                                                              |
| Description    | Standing Buddha attached in a carved log frame with<br>Kala carved on base of frame. |