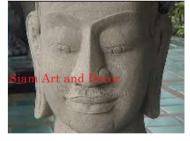

| Product#       | 1209                    |
|----------------|-------------------------|
| Material       | Stone                   |
| Product Type 1 | Statue                  |
| Product Type 2 | Decorative              |
| Description    | Hand carved Khmer head. |

| Submaterial  | natural sandstone |  |
|--------------|-------------------|--|
| Finish       | Colored           |  |
| Color        | Tan               |  |
| Width (in.)  | 9.8               |  |
| Depth (in.)  | 7.9               |  |
| Height (in.) | 17.7              |  |
| Weight (lbs) | 36.6              |  |
| Retail Price | \$2,969           |  |