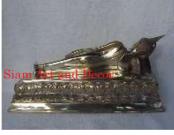

| Product#       | 496              |
|----------------|------------------|
| Material       | Wood             |
| Product Type 1 | Statue           |
| Product Type 2 | Carving          |
| Description    | Saturday Buddha. |

| Submaterial  | Teak          |
|--------------|---------------|
| Finish       | Lightly waxed |
| Color        | Light brown   |
| Width (in.)  | 24.4          |
| Depth (in.)  | 11.8          |
| Height (in.) | 57.5          |
| Weight (lbs) | 103.6         |
| Retail Price | \$9,355       |