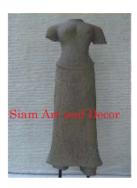

| Product#       | 1111                                                                       |
|----------------|----------------------------------------------------------------------------|
| Material       | Stone                                                                      |
| Product Type 1 | Statue                                                                     |
| Product Type 2 | Figurine                                                                   |
| Description    | Hand carved statue of Khmer lady without arms on attached sandstone stand. |

| Submaterial  | Natural Sandstone |  |
|--------------|-------------------|--|
| Finish       | colored           |  |
| Color        | Tan               |  |
| Width (in.)  | 8.7               |  |
| Depth (in.)  | 5.5               |  |
| Height (in.) | 33.5              |  |
| Weight (lbs) |                   |  |
| Retail Price | \$2,375           |  |