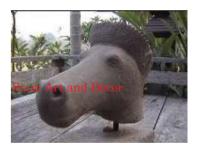

| Product#       | 49                          |
|----------------|-----------------------------|
| Material       | Terra cotta                 |
| Product Type 1 | Statue                      |
| Product Type 2 | Lawn Art                    |
| Description    | Ancient Animal - Monkeyman. |