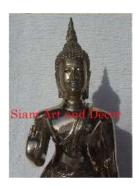

|













| Product#       | 1251     |
|----------------|----------|
| Material       | Metal    |
| Product Type 1 | statue   |
| Product Type 2 | Figurine |

Description T

Figurine Tuesday Buddha. Buddha reclining with head resting on pillow.

| Submaterial         | brass    |
|---------------------|----------|
| Finish              | Polished |
| Color               | Brass    |
| Width (in.)         | 18.5     |
| Depth (in.)         | 7.5      |
| Height (in.)        | 8.3      |
| Weight (lbs)        | 12.4     |
| <b>Retail Price</b> | \$396    |















| Product#       | 1252             |
|----------------|------------------|
| Material       | Metal            |
| Product Type 1 | statue           |
| Product Type 2 | Figurine         |
| Description    | Wednesday m