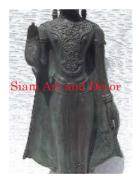

| Product#       | 496              |
|----------------|------------------|
| Material       | Wood             |
| Product Type 1 | Statue           |
| Product Type 2 | Carving          |
| Description    | Saturday Buddha. |