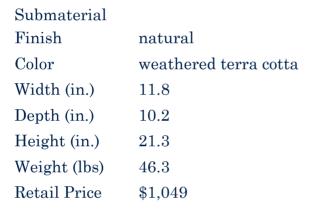

| Submaterial  |                      |
|--------------|----------------------|
| Finish       | natural              |
| Color        | weathered terracotta |
| Width (in.)  | 11.8                 |
| Depth (in.)  | 12.6                 |
| Height (in.) | 21.3                 |
| Weight (lbs) | 55.1                 |
| Retail Price | \$1,049              |
|              |                      |