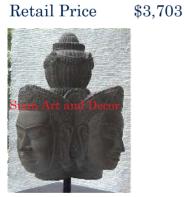

Product#1202MaterialStoneProduct Type 1StatueProduct Type 2Sculpture

Description H

Statue Sculpture Hand carved standing Khmer man on black wood stand.

| Product#       | 1203                                                                                                                                       |             |
|----------------|--------------------------------------------------------------------------------------------------------------------------------------------|-------------|
| Material       | Stone                                                                                                                                      |             |
| Product Type 1 | Statue                                                                                                                                     | and a       |
| Product Type 2 | Decorative                                                                                                                                 | Siam Art ar |
| Description    | Hand carved reproduction of Brahma. Brahma, the<br>creator, one of the three gods of Hinduism is depicted<br>with four heads and four arms |             |

| Submaterial         | natural sandstone |  |
|---------------------|-------------------|--|
| Finish              | Natural           |  |
| Color               | Grey              |  |
| Width (in.)         | 17.3              |  |
| Depth (in.)         | 11.8              |  |
| Height (in.)        | 54.3              |  |
| Weight (lbs)        | 194.0             |  |
| <b>Retail Price</b> | \$10,255          |  |