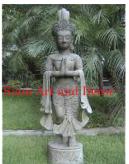

Product#1105MaterialStoneProduct Type 1StatueProduct Type 2Lawn ArtDescriptionHand carr

Stone Statue Lawn Art Hand carved sitting Khmer man with full arms.

| Product#       | 1110                                                                      |
|----------------|---------------------------------------------------------------------------|
| Material       | Stone                                                                     |
| Product Type 1 | Statue                                                                    |
| Product Type 2 | Figurine                                                                  |
| Description    | Hand carved standing Khmer lady without arms on painted black wood stand. |