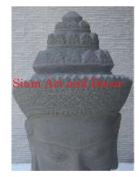

Product# 1213 Material Stone Product Type 1 Statue Product Type 2 Lawn Art Description Hand carved standing Khmer man.

Submaterial

Finish

Color

natural sandstone

Colored

Product#1215MaterialStoneProduct Type 1StatueProduct Type 2Lawn ArtDescriptionHand carved King Janyavoraman VII head.

Sign Art and Donit

| Submaterial  | natural sandstone |
|--------------|-------------------|
| Finish       | Colored           |
| Color        | Tan               |
| Width (in.)  | 17.7              |
| Depth (in.)  | 18.5              |
| Height (in.) | 22.8              |
| Weight (lbs) | 771.4             |
| Retail Price | \$12,954          |