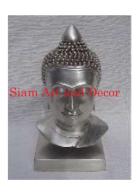

| Product#       | 269    |
|----------------|--------|
| Material       | Metal  |
| Product Type 1 | Statue |
| Product Type 2 | Head   |
|                |        |

Buddha Head on attached stand. Color based on Description availability.