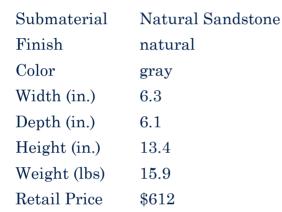

| Product#       | 269    |
|----------------|--------|
| Material       | Metal  |
| Product Type 1 | Statue |
| Product Type 2 | Head   |
|                |        |

Buddha Head on attached stand. Color based on Description availability.

| C.NIN | A STATE |        |
|-------|---------|--------|
| and   | l De    | cor    |
|       |         |        |
|       | and     | and De |

| Submaterial  | Brass         |
|--------------|---------------|
| Finish       | Colored       |
| Color        | Antique Green |
| Width (in.)  | 6.3           |
| Depth (in.)  | 5.5           |
| Height (in.) | 11.0          |
| Weight (lbs) | 7.4           |
| Retail Price | \$210         |
|              |               |