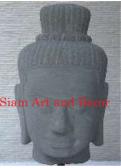

| 1205       |
|------------|
| Stone      |
| Statue     |
| Decorative |
|            |

Description Hand carved Buddha head on stand.

| Submaterial  | natural sandstone |  |
|--------------|-------------------|--|
| Finish       | Colored           |  |
| Color        | Tan               |  |
| Width (in.)  | 4.7               |  |
| Depth (in.)  | 5.9               |  |
| Height (in.) | 11.8              |  |
| Weight (lbs) | 10.4              |  |
| Retail Price | \$522             |  |