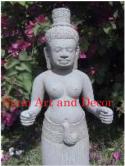

Product# 1213 Material Stone Product Type 1 Statue Product Type 2 Lawn Art Description Hand carved standing Khmer man.

Submaterial

Finish

Color

natural sandstone

Colored

Product#1215MaterialStoneProduct Type 1StatueProduct Type 2Lawn ArtDescriptionHand carved King Janyavoraman VII head.