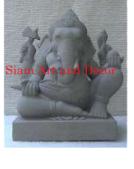

| Product#       | 173    |
|----------------|--------|
| Material       | Wood   |
| Product Type 1 | Statue |

Product Type 2 Carving

Description Sitting Ganeesh carving with 4 hands and holding his tusk in one hand and his tools in the others.

| Submaterial  | Teak    |
|--------------|---------|
| Finish       | Natural |
| Color        | Brown   |
| Width (in.)  | 18.1    |
| Depth (in.)  | 15.4    |
| Height (in.) | 28.3    |
| Weight (lbs) | 55.1    |
| Retail Price | \$7,016 |