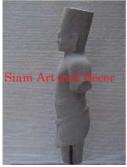

Product# 1213 Material Stone Product Type 1 Statue Product Type 2 Lawn Art Description Hand carved standing Khmer man.

Submaterial

Finish

Color

natural sandstone

Colored

Product#1215MaterialStoneProduct Type 1StatueProduct Type 2Lawn ArtDescriptionHand carved King Janyavoraman VII head.

Sign Art and Donit

| Submaterial  | natural sandstone |
|--------------|-------------------|
| Finish       | Colored           |
| Color        | Tan               |
| Width (in.)  | 17.7              |
| Depth (in.)  | 18.5              |
| Height (in.) | 22.8              |
| Weight (lbs) | 771.4             |
| Retail Price | \$12,954          |