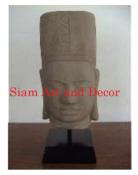

| Product#       | 1209                    |
|----------------|-------------------------|
| Material       | Stone                   |
| Product Type 1 | Statue                  |
| Product Type 2 | Decorative              |
| Description    | Hand carved Khmer head. |

| Submaterial  | natural sandstone |  |
|--------------|-------------------|--|
| Finish       | Colored           |  |
| Color        | Tan               |  |
| Width (in.)  | 9.8               |  |
| Depth (in.)  | 7.9               |  |
| Height (in.) | 17.7              |  |
| Weight (lbs) | 36.6              |  |
| Retail Price | \$2,969           |  |