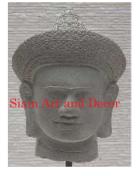

| Product#       | 1209                    |
|----------------|-------------------------|
| Material       | Stone                   |
| Product Type 1 | Statue                  |
| Product Type 2 | Decorative              |
| Description    | Hand carved Khmer head. |