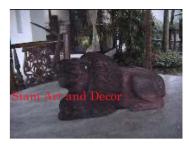

| Product#       | 246                                                                                 |
|----------------|-------------------------------------------------------------------------------------|
| Material       | Wood                                                                                |
| Product Type 1 | Statue                                                                              |
| Product Type 2 | coconut scraper                                                                     |
| Description    | Lion coconut scraper. They were used for breaking open<br>and scraping of coconuts. |

| Submaterial  | Teak    |
|--------------|---------|
| Finish       | colored |
| Color        | Brown   |
| Width (in.)  | 4.7     |
| Depth (in.)  | 17.7    |
| Height (in.) | 7.1     |
| Weight (lbs) | 6.8     |
| Retail Price | \$600   |