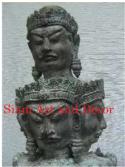

Product#1202MaterialStoneProduct Type 1StatueProduct Type 2Sculpture

Description H

Statue Sculpture Hand carved standing Khmer man on black wood stand.

| Product#       | 1203                                                                                                                                       |             |
|----------------|--------------------------------------------------------------------------------------------------------------------------------------------|-------------|
| Material       | Stone                                                                                                                                      |             |
| Product Type 1 | Statue                                                                                                                                     | and a       |
| Product Type 2 | Decorative                                                                                                                                 | Siam Art ar |
| Description    | Hand carved reproduction of Brahma. Brahma, the<br>creator, one of the three gods of Hinduism is depicted<br>with four heads and four arms |             |