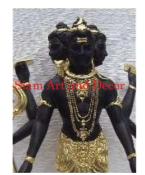

| Product#       | 193        |
|----------------|------------|
| Material       | Metal      |
| Product Type 1 | Statue     |
| Product Type 2 | Decorative |

Description Tri Mu Ra Ti Standing. Two tone featured has flat black paint with real gold painted detail.

| Submaterial  | Brass                     |
|--------------|---------------------------|
| Finish       | Painted & plated          |
| Color        | Flat Black with 100% Gold |
| Width (in.)  | 20.5                      |
| Depth (in.)  | 11.4                      |
| Height (in.) | 29.9                      |
| Weight (lbs) | 49.4                      |
| Retail Price | \$2,519                   |