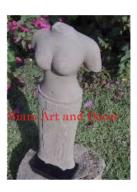

Product#1112MaterialStoneProduct Type 1StatueProduct Type 2Torso

Description H

Statue Torso Hand carved lady torso on attached sandstone stand.

| Submaterial         | Natural Sandstone |  |
|---------------------|-------------------|--|
| Finish              | Colored           |  |
| Color               | Antique Brown     |  |
| Width (in.)         | 7.9               |  |
| Depth (in.)         | 5.9               |  |
| Height (in.)        | 25.2              |  |
| Weight (lbs)        |                   |  |
| <b>Retail Price</b> | \$1,871           |  |