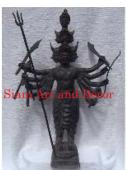

| Product#       | 193        |
|----------------|------------|
| Material       | Metal      |
| Product Type 1 | Statue     |
| Product Type 2 | Decorative |

Description Tri Mu Ra Ti Standing. Two tone featured has flat black paint with real gold painted detail.

| Submaterial  | Brass                     |
|--------------|---------------------------|
| Finish       | Painted & plated          |
| Color        | Flat Black with 100% Gold |
| Width (in.)  | 20.5                      |
| Depth (in.)  | 11.4                      |
| Height (in.) | 29.9                      |
| Weight (lbs) | 49.4                      |
| Retail Price | \$2,519                   |