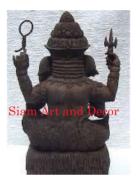

Product#1202MaterialStoneProduct Type 1StatueProduct Type 2Sculpture

Description H

Statue Sculpture Hand carved standing Khmer man on black wood stand.

| Product#       | 1203                                                                                                                                       |             |
|----------------|--------------------------------------------------------------------------------------------------------------------------------------------|-------------|
| Material       | Stone                                                                                                                                      |             |
| Product Type 1 | Statue                                                                                                                                     | and a       |
| Product Type 2 | Decorative                                                                                                                                 | Siam Art ar |
| Description    | Hand carved reproduction of Brahma. Brahma, the<br>creator, one of the three gods of Hinduism is depicted<br>with four heads and four arms |             |

| Submaterial         | natural sandstone |  |
|---------------------|-------------------|--|
| Finish              | Natural           |  |
| Color               | Grey              |  |
| Width (in.)         | 17.3              |  |
| Depth (in.)         | 11.8              |  |
| Height (in.)        | 54.3              |  |
| Weight (lbs)        | 194.0             |  |
| <b>Retail Price</b> | \$10,255          |  |