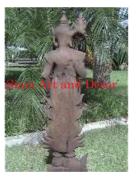

| Product# | 249  |
|----------|------|
| Material | Wood |

Product Type 1 Statue

Product Type 2 Figurine

Description Standing women in the position of exchanging a respectful greeting. This statue is in two pieces hair piece/pony tail is a separate piece.

| Submaterial  | Teak    |
|--------------|---------|
| Finish       | Colored |
| Color        | Brown   |
| Width (in.)  | 11.8    |
| Depth (in.)  | 7.9     |
| Height (in.) | 40.2    |
| Weight (lbs) | 15.0    |
| Retail Price | \$1,559 |