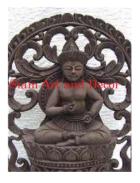

| Product#       | 176                                                                                  |
|----------------|--------------------------------------------------------------------------------------|
| Material       | Wood                                                                                 |
| Product Type 1 | Statue                                                                               |
| Product Type 2 | Carving                                                                              |
| Description    | Standing Buddha attached in a carved log frame with<br>Kala carved on base of frame. |