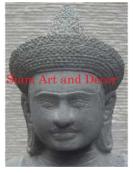

| 1205       |
|------------|
| Stone      |
| Statue     |
| Decorative |
|            |

Description Hand carved Buddha head on stand.

| Submaterial  | natural sandstone |  |
|--------------|-------------------|--|
| Finish       | Colored           |  |
| Color        | Tan               |  |
| Width (in.)  | 4.7               |  |
| Depth (in.)  | 5.9               |  |
| Height (in.) | 11.8              |  |
| Weight (lbs) | 10.4              |  |
| Retail Price | \$522             |  |