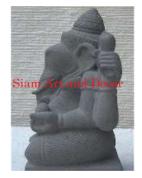

| Product#       | 173    |
|----------------|--------|
| Material       | Wood   |
| Product Type 1 | Statue |

Product Type 2 Carving

Description Sitting Ganeesh carving with 4 hands and holding his tusk in one hand and his tools in the others.

| Submaterial  | Teak    |
|--------------|---------|
| Finish       | Natural |
| Color        | Brown   |
| Width (in.)  | 18.1    |
| Depth (in.)  | 15.4    |
| Height (in.) | 28.3    |
| Weight (lbs) | 55.1    |
| Retail Price | \$7,016 |