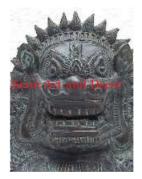

| Product#       | 195                   |
|----------------|-----------------------|
| Material       | Metal                 |
| Product Type 1 | Statue                |
| Product Type 2 | Decorative            |
| Description    | Standing Singha Lion. |

| Submaterial  | Brass         |
|--------------|---------------|
| Finish       | Acid treated  |
| Color        | antique green |
| Width (in.)  | 9.4           |
| Depth (in.)  | 4.7           |
| Height (in.) | 10.2          |
| Weight (lbs) | 9.5           |
| Retail Price | \$273         |
|              |               |