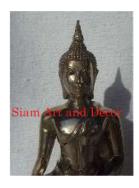

| Product#       | 194                                                                                                       |
|----------------|-----------------------------------------------------------------------------------------------------------|
| Material       | Metal                                                                                                     |
| Product Type 1 | Statue                                                                                                    |
| Product Type 2 | Decorative                                                                                                |
| Description    | Kai Ya Tri Sitting.This two tone statue has a shiny black finish with real gold paint on accent features. |