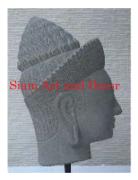

| Product#       | 269    |
|----------------|--------|
| Material       | Metal  |
| Product Type 1 | Statue |
| Product Type 2 | Head   |
|                |        |

Buddha Head on attached stand. Color based on Description availability.

| C.NIN | A STATE |        |
|-------|---------|--------|
| and   | l De    | cor    |
|       |         |        |
|       | and     | and De |

| Submaterial  | Brass         |
|--------------|---------------|
| Finish       | Colored       |
| Color        | Antique Green |
| Width (in.)  | 6.3           |
| Depth (in.)  | 5.5           |
| Height (in.) | 11.0          |
| Weight (lbs) | 7.4           |
| Retail Price | \$210         |
|              |               |