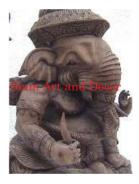

| Product#       | 49                          |
|----------------|-----------------------------|
| Material       | Terra cotta                 |
| Product Type 1 | Statue                      |
| Product Type 2 | Lawn Art                    |
| Description    | Ancient Animal - Monkeyman. |