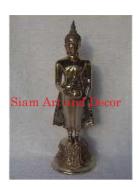

Product# 1249 Material Metal Product Type 1 statue

Product Type 2 Figurine

Description Sunday Buddha. Standing Buddha with hands crossed.

| Submaterial  | brass    |
|--------------|----------|
| Finish       | Polished |
| Color        | Brass    |
| Width (in.)  | 5.9      |
| Depth (in.)  | 5.9      |
| Height (in.) | 19.3     |
| Weight (lbs) | 5.6      |
| Retail Price | \$218    |