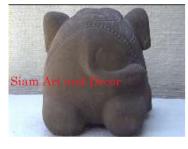

| Product#       | 325                                                        |        |
|----------------|------------------------------------------------------------|--------|
| Material       | Ceramic                                                    | - 19   |
| Product Type 1 | statue                                                     |        |
| Product Type 2 | Lawn Art                                                   | Siam . |
| Description    | Standing elephant - with head and trunk up and mouth open. |        |

| Submaterial  | Old World |
|--------------|-----------|
| Finish       | Antique   |
| Color        | Natural   |
| Width (in.)  | 11.8      |
| Depth (in.)  | 23.6      |
| Height (in.) | 47.2      |
| Weight (lbs) |           |
| Retail Price | \$630     |
|              |           |