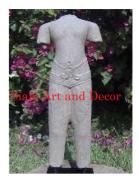

Product#870MaterialWoodProduct Type 1StatueProduct Type 2CarvingDescriptionPair of dragons on black stand.

| Product#       | 1093                                                         |
|----------------|--------------------------------------------------------------|
| Material       | Stone                                                        |
| Product Type 1 | statue                                                       |
| Product Type 2 | Torso                                                        |
| Description    | Hand carved torso of Khmer lady on attached sandstone stand. |

| Submaterial  | Natural Sandstone |
|--------------|-------------------|
| Finish       | Colored           |
| Color        | Light Brown       |
| Width (in.)  | 14.2              |
| Depth (in.)  | 7.9               |
| Height (in.) | 45.3              |
| Weight (lbs) |                   |
| Retail Price | \$5,397           |
|              |                   |