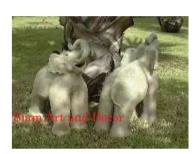

| Product#       | 325                                                        |        |
|----------------|------------------------------------------------------------|--------|
| Material       | Ceramic                                                    | - 19   |
| Product Type 1 | statue                                                     |        |
| Product Type 2 | Lawn Art                                                   | Siam . |
| Description    | Standing elephant - with head and trunk up and mouth open. |        |

| Submaterial  | Old World |
|--------------|-----------|
| Finish       | Antique   |
| Color        | Natural   |
| Width (in.)  | 11.8      |
| Depth (in.)  | 23.6      |
| Height (in.) | 47.2      |
| Weight (lbs) |           |
| Retail Price | \$630     |
|              |           |