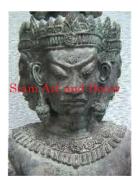

Product#1202MaterialStoneProduct Type 1StatueProduct Type 2Sculpture

Description H

Statue Sculpture Hand carved standing Khmer man on black wood stand.

| Product#       | 1203                                                                                                                                       |             |
|----------------|--------------------------------------------------------------------------------------------------------------------------------------------|-------------|
| Material       | Stone                                                                                                                                      |             |
| Product Type 1 | Statue                                                                                                                                     | and a       |
| Product Type 2 | Decorative                                                                                                                                 | Siam Art ar |
| Description    | Hand carved reproduction of Brahma. Brahma, the<br>creator, one of the three gods of Hinduism is depicted<br>with four heads and four arms |             |

| Submaterial         | natural sandstone |  |
|---------------------|-------------------|--|
| Finish              | Natural           |  |
| Color               | Grey              |  |
| Width (in.)         | 17.3              |  |
| Depth (in.)         | 11.8              |  |
| Height (in.)        | 54.3              |  |
| Weight (lbs)        | 194.0             |  |
| <b>Retail Price</b> | \$10,255          |  |