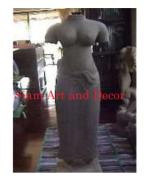

Product#1112MaterialStoneProduct Type 1StatueProduct Type 2Torso

Description H

Statue Torso Hand carved lady torso on attached sandstone stand.

| Submaterial         | Natural Sandstone |  |
|---------------------|-------------------|--|
| Finish              | Colored           |  |
| Color               | Antique Brown     |  |
| Width (in.)         | 7.9               |  |
| Depth (in.)         | 5.9               |  |
| Height (in.)        | 25.2              |  |
| Weight (lbs)        |                   |  |
| <b>Retail Price</b> | \$1,871           |  |