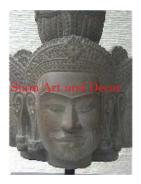

| Product#       | 1209                    |
|----------------|-------------------------|
| Material       | Stone                   |
| Product Type 1 | Statue                  |
| Product Type 2 | Decorative              |
| Description    | Hand carved Khmer head. |