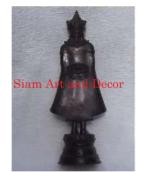

| Product#       | 193        |
|----------------|------------|
| Material       | Metal      |
| Product Type 1 | Statue     |
| Product Type 2 | Decorative |

Description Tri Mu Ra Ti Standing. Two tone featured has flat black paint with real gold painted detail.

| Submaterial  | Brass                     |
|--------------|---------------------------|
| Finish       | Painted & plated          |
| Color        | Flat Black with 100% Gold |
| Width (in.)  | 20.5                      |
| Depth (in.)  | 11.4                      |
| Height (in.) | 29.9                      |
| Weight (lbs) | 49.4                      |
| Retail Price | \$2,519                   |