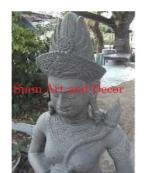

| Product#       | 1218      |
|----------------|-----------|
| Material       | Stone     |
| Product Type 1 | Statue    |
| Product Type 2 | Lawn Art  |
| Description    | Full bodi |

t Full bodied standing Khmer lady with attached square base.