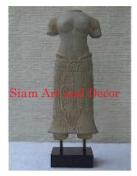

Product#1112MaterialStoneProduct Type 1StatueProduct Type 2Torso

Description H

Statue Torso Hand carved lady torso on attached sandstone stand.

| Submaterial         | Natural Sandstone |  |
|---------------------|-------------------|--|
| Finish              | Colored           |  |
| Color               | Antique Brown     |  |
| Width (in.)         | 7.9               |  |
| Depth (in.)         | 5.9               |  |
| Height (in.)        | 25.2              |  |
| Weight (lbs)        |                   |  |
| <b>Retail Price</b> | \$1,871           |  |