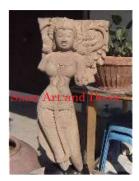

Natural Sandstone

Colored

Brown

9.1

10.6

19.3

58.6

| 6        | 3         |
|----------|-----------|
| Siam Art | and Decor |
| 1        | F         |