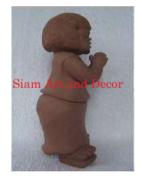

| Product# | 249  |
|----------|------|
| Material | Wood |

Product Type 1 Statue

Product Type 2 Figurine

Description Standing women in the position of exchanging a respectful greeting. This statue is in two pieces hair piece/pony tail is a separate piece.

| Submaterial  | Teak    |
|--------------|---------|
| Finish       | Colored |
| Color        | Brown   |
| Width (in.)  | 11.8    |
| Depth (in.)  | 7.9     |
| Height (in.) | 40.2    |
| Weight (lbs) | 15.0    |
| Retail Price | \$1,559 |