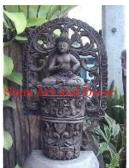

| Product#       | 230        |
|----------------|------------|
| Material       | Stone      |
| Product Type 1 | Statue     |
| Product Type 2 | Decorative |
|                |            |

Product Type 2DecorativeDescriptionBuddha Head on black wood stand. Head is<br/>approximately 9" x 11" x 15" high.

Natural Sandstone

Colored

Brown

9.1

10.6

19.3

58.6

| 6        | 3         |
|----------|-----------|
| Siam Art | and Decor |
| 1        | F         |