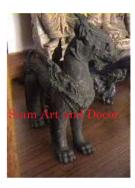

Product#870MaterialWoodProduct Type 1StatueProduct Type 2CarvingDescriptionPair of dragons on black stand.

| Product#       | 1093                                                         |
|----------------|--------------------------------------------------------------|
| Material       | Stone                                                        |
| Product Type 1 | statue                                                       |
| Product Type 2 | Torso                                                        |
| Description    | Hand carved torso of Khmer lady on attached sandstone stand. |