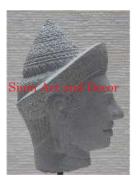

| Product#       | 1209                    |
|----------------|-------------------------|
| Material       | Stone                   |
| Product Type 1 | Statue                  |
| Product Type 2 | Decorative              |
| Description    | Hand carved Khmer head. |

| Submaterial  | natural sandstone |  |
|--------------|-------------------|--|
| Finish       | Colored           |  |
| Color        | Tan               |  |
| Width (in.)  | 9.8               |  |
| Depth (in.)  | 7.9               |  |
| Height (in.) | 17.7              |  |
| Weight (lbs) | 36.6              |  |
| Retail Price | \$2,969           |  |