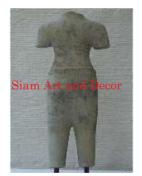

Product#870MaterialWoodProduct Type 1StatueProduct Type 2CarvingDescriptionPair of dragons on black stand.

| Product#       | 1093                                                         |
|----------------|--------------------------------------------------------------|
| Material       | Stone                                                        |
| Product Type 1 | statue                                                       |
| Product Type 2 | Torso                                                        |
| Description    | Hand carved torso of Khmer lady on attached sandstone stand. |

| Submaterial  | Natural Sandstone |
|--------------|-------------------|
| Finish       | Colored           |
| Color        | Light Brown       |
| Width (in.)  | 14.2              |
| Depth (in.)  | 7.9               |
| Height (in.) | 45.3              |
| Weight (lbs) |                   |
| Retail Price | \$5,397           |
|              |                   |