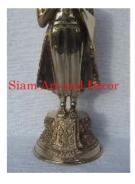

Product# 1249 Material Metal Product Type 1 statue

Product Type 2 Figurine

Description Sunday Buddha. Standing Buddha with hands crossed.

| Submaterial  | brass    |
|--------------|----------|
| Finish       | Polished |
| Color        | Brass    |
| Width (in.)  | 5.9      |
| Depth (in.)  | 5.9      |
| Height (in.) | 19.3     |
| Weight (lbs) | 5.6      |
| Retail Price | \$218    |