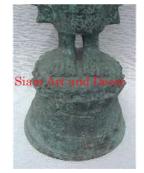

| Product#       | 193        |
|----------------|------------|
| Material       | Metal      |
| Product Type 1 | Statue     |
| Product Type 2 | Decorative |

Description Tri Mu Ra Ti Standing. Two tone featured has flat black paint with real gold painted detail.

| Submaterial  | Brass                     |
|--------------|---------------------------|
| Finish       | Painted & plated          |
| Color        | Flat Black with 100% Gold |
| Width (in.)  | 20.5                      |
| Depth (in.)  | 11.4                      |
| Height (in.) | 29.9                      |
| Weight (lbs) | 49.4                      |
| Retail Price | \$2,519                   |