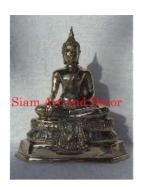

| Product#       | 193        |
|----------------|------------|
| Material       | Metal      |
| Product Type 1 | Statue     |
| Product Type 2 | Decorative |

Description Tri Mu Ra Ti Standing. Two tone featured has flat black paint with real gold painted detail.

| Submaterial  | Brass                     |
|--------------|---------------------------|
| Finish       | Painted & plated          |
| Color        | Flat Black with 100% Gold |
| Width (in.)  | 20.5                      |
| Depth (in.)  | 11.4                      |
| Height (in.) | 29.9                      |
| Weight (lbs) | 49.4                      |
| Retail Price | \$2,519                   |