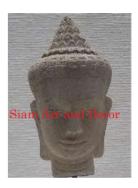

| Product#       | 230        |
|----------------|------------|
| Material       | Stone      |
| Product Type 1 | Statue     |
| Product Type 2 | Decorative |
|                |            |

Product Type 2DecorativeDescriptionBuddha Head on black wood stand. Head is<br/>approximately 9" x 11" x 15" high.

Natural Sandstone

Colored

Brown

9.1

10.6

19.3

58.6

| 6        | 3         |
|----------|-----------|
| Siam Art | and Decor |
| 1        | F         |