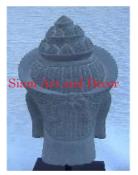

| Product#       | 1209                    |
|----------------|-------------------------|
| Material       | Stone                   |
| Product Type 1 | Statue                  |
| Product Type 2 | Decorative              |
| Description    | Hand carved Khmer head. |