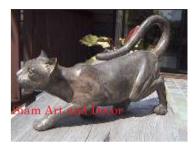

| Product#       | 282                                                                          |
|----------------|------------------------------------------------------------------------------|
| Material       | Metal                                                                        |
| Product Type 1 | Statue                                                                       |
| Product Type 2 | Animal                                                                       |
| Description    | Tortoise in the walking position with head turning left<br>(right is shown). |

| Submaterial         | Brass          |
|---------------------|----------------|
| Finish              | Antique        |
| Color               | Antique Bronze |
| Width (in.)         | 18.5           |
| Depth (in.)         | 12.6           |
| Height (in.)        | 8.3            |
| Weight (lbs)        | 18.1           |
| <b>Retail Price</b> | \$525          |
| Retail Price        | \$525          |