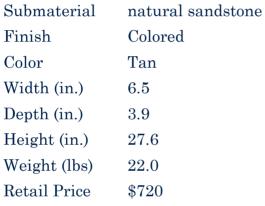

| Product#       | 1111                                                                       |
|----------------|----------------------------------------------------------------------------|
| Material       | Stone                                                                      |
| Product Type 1 | Statue                                                                     |
| Product Type 2 | Figurine                                                                   |
| Description    | Hand carved statue of Khmer lady without arms on attached sandstone stand. |

| Submaterial  | Natural Sandstone |  |
|--------------|-------------------|--|
| Finish       | colored           |  |
| Color        | Tan               |  |
| Width (in.)  | 8.7               |  |
| Depth (in.)  | 5.5               |  |
| Height (in.) | 33.5              |  |
| Weight (lbs) |                   |  |
| Retail Price | \$2,375           |  |