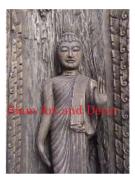

| Product#       | 176                                                                                  |
|----------------|--------------------------------------------------------------------------------------|
| Material       | Wood                                                                                 |
| Product Type 1 | Statue                                                                               |
| Product Type 2 | Carving                                                                              |
| Description    | Standing Buddha attached in a carved log frame with<br>Kala carved on base of frame. |