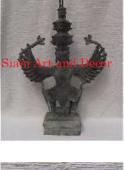

| Product#       | 195                   |
|----------------|-----------------------|
| Material       | Metal                 |
| Product Type 1 | Statue                |
| Product Type 2 | Decorative            |
| Description    | Standing Singha Lion. |

| Submaterial  | Brass         |
|--------------|---------------|
| Finish       | Acid treated  |
| Color        | antique green |
| Width (in.)  | 9.4           |
| Depth (in.)  | 4.7           |
| Height (in.) | 10.2          |
| Weight (lbs) | 9.5           |
| Retail Price | \$273         |
|              |               |