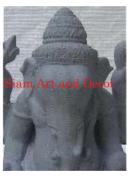

Product# 329 Material Wood Product Type 1 Statue Product Type 2 Carving Description

Standing Ganeesh statue with 4 arms.

| Store a            |
|--------------------|
| Sinne Are and Deen |
| ATTE.              |

| Submaterial  | Teak          |
|--------------|---------------|
| Finish       | Colored       |
| Color        | Antique Brown |
| Width (in.)  | 12.6          |
| Depth (in.)  | 11.0          |
| Height (in.) | 29.1          |
| Weight (lbs) | 20.7          |
| Retail Price | \$8,096       |