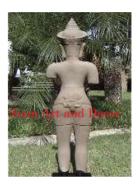

Product#870MaterialWoodProduct Type 1StatueProduct Type 2CarvingDescriptionPair of dragons on black stand.

| Product#       | 1093                                                         |
|----------------|--------------------------------------------------------------|
| Material       | Stone                                                        |
| Product Type 1 | statue                                                       |
| Product Type 2 | Torso                                                        |
| Description    | Hand carved torso of Khmer lady on attached sandstone stand. |

| Submaterial  | Natural Sandstone |
|--------------|-------------------|
| Finish       | Colored           |
| Color        | Light Brown       |
| Width (in.)  | 14.2              |
| Depth (in.)  | 7.9               |
| Height (in.) | 45.3              |
| Weight (lbs) |                   |
| Retail Price | \$5,397           |
|              |                   |