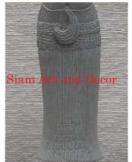

Product# 1213 Material Stone Product Type 1 Statue Product Type 2 Lawn Art Description Hand carved standing Khmer man.

Submaterial

Finish

Color

natural sandstone

Colored

Product#1215MaterialStoneProduct Type 1StatueProduct Type 2Lawn ArtDescriptionHand carved King Janyavoraman VII head.