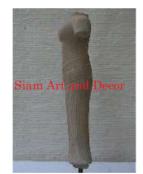

Product#1112MaterialStoneProduct Type 1StatueProduct Type 2Torso

Description H

Statue Torso Hand carved lady torso on attached sandstone stand.

| Submaterial         | Natural Sandstone |  |
|---------------------|-------------------|--|
| Finish              | Colored           |  |
| Color               | Antique Brown     |  |
| Width (in.)         | 7.9               |  |
| Depth (in.)         | 5.9               |  |
| Height (in.)        | 25.2              |  |
| Weight (lbs)        |                   |  |
| <b>Retail Price</b> | \$1,871           |  |