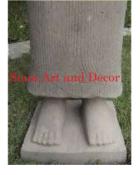

| Product#       | 49                          |
|----------------|-----------------------------|
| Material       | Terra cotta                 |
| Product Type 1 | Statue                      |
| Product Type 2 | Lawn Art                    |
| Description    | Ancient Animal - Monkeyman. |

| Submaterial  |                      |
|--------------|----------------------|
| Finish       | natural              |
| Color        | weathered terracotta |
| Width (in.)  | 11.8                 |
| Depth (in.)  | 12.6                 |
| Height (in.) | 21.3                 |
| Weight (lbs) | 55.1                 |
| Retail Price | \$1,049              |
|              |                      |