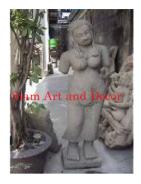

| Product#       | 1111                                                                       |
|----------------|----------------------------------------------------------------------------|
| Material       | Stone                                                                      |
| Product Type 1 | Statue                                                                     |
| Product Type 2 | Figurine                                                                   |
| Description    | Hand carved statue of Khmer lady without arms on attached sandstone stand. |

| Submaterial  | Natural Sandstone |  |
|--------------|-------------------|--|
| Finish       | colored           |  |
| Color        | Tan               |  |
| Width (in.)  | 8.7               |  |
| Depth (in.)  | 5.5               |  |
| Height (in.) | 33.5              |  |
| Weight (lbs) |                   |  |
| Retail Price | \$2,375           |  |