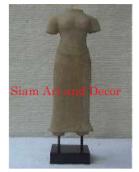

Hand carved dancing Apsara statue on painted black wood stand.

| Product#       | 1101                                                                        |
|----------------|-----------------------------------------------------------------------------|
| Material       | Stone                                                                       |
| Product Type 1 | Statue                                                                      |
| Product Type 2 | Figurine                                                                    |
| Description    | Hand carved standing Banteay Srei without arms on attached sandstone stand. |