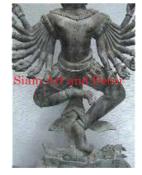

Product#1202MaterialStoneProduct Type 1StatueProduct Type 2Sculpture

Description H

Statue Sculpture Hand carved standing Khmer man on black wood stand.

| Product#       | 1203                                                                                                                                       |             |
|----------------|--------------------------------------------------------------------------------------------------------------------------------------------|-------------|
| Material       | Stone                                                                                                                                      |             |
| Product Type 1 | Statue                                                                                                                                     | and a       |
| Product Type 2 | Decorative                                                                                                                                 | Siam Art ar |
| Description    | Hand carved reproduction of Brahma. Brahma, the<br>creator, one of the three gods of Hinduism is depicted<br>with four heads and four arms |             |