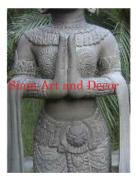

Product#1202MaterialStoneProduct Type 1StatueProduct Type 2Sculpture

Description H

Statue Sculpture Hand carved standing Khmer man on black wood stand.

| Product#       | 1203                                                                                                                                       |             |
|----------------|--------------------------------------------------------------------------------------------------------------------------------------------|-------------|
| Material       | Stone                                                                                                                                      |             |
| Product Type 1 | Statue                                                                                                                                     | and a       |
| Product Type 2 | Decorative                                                                                                                                 | Siam Art ar |
| Description    | Hand carved reproduction of Brahma. Brahma, the<br>creator, one of the three gods of Hinduism is depicted<br>with four heads and four arms |             |