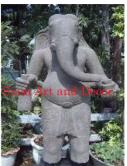

| Product#       | 325                                                        |        |
|----------------|------------------------------------------------------------|--------|
| Material       | Ceramic                                                    | - 19   |
| Product Type 1 | statue                                                     |        |
| Product Type 2 | Lawn Art                                                   | Siam . |
| Description    | Standing elephant - with head and trunk up and mouth open. |        |

| Submaterial  | Old World |
|--------------|-----------|
| Finish       | Antique   |
| Color        | Natural   |
| Width (in.)  | 11.8      |
| Depth (in.)  | 23.6      |
| Height (in.) | 47.2      |
| Weight (lbs) |           |
| Retail Price | \$630     |
|              |           |