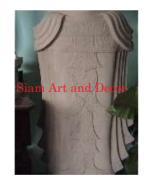

Product#1112MaterialStoneProduct Type 1StatueProduct Type 2Torso

Description H

Statue Torso Hand carved lady torso on attached sandstone stand.

| Submaterial         | Natural Sandstone |  |
|---------------------|-------------------|--|
| Finish              | Colored           |  |
| Color               | Antique Brown     |  |
| Width (in.)         | 7.9               |  |
| Depth (in.)         | 5.9               |  |
| Height (in.)        | 25.2              |  |
| Weight (lbs)        |                   |  |
| <b>Retail Price</b> | \$1,871           |  |