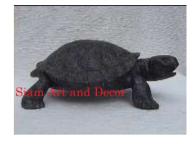

| Product#       | 282                                                                          |
|----------------|------------------------------------------------------------------------------|
| Material       | Metal                                                                        |
| Product Type 1 | Statue                                                                       |
| Product Type 2 | Animal                                                                       |
| Description    | Tortoise in the walking position with head turning left<br>(right is shown). |

| Submaterial         | Brass          |
|---------------------|----------------|
| Finish              | Antique        |
| Color               | Antique Bronze |
| Width (in.)         | 18.5           |
| Depth (in.)         | 12.6           |
| Height (in.)        | 8.3            |
| Weight (lbs)        | 18.1           |
| <b>Retail Price</b> | \$525          |
| Retail Price        | \$525          |