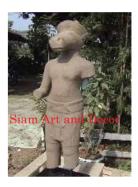

| Product#       | 49                          |
|----------------|-----------------------------|
| Material       | Terra cotta                 |
| Product Type 1 | Statue                      |
| Product Type 2 | Lawn Art                    |
| Description    | Ancient Animal - Monkeyman. |

| Submaterial  |                      |
|--------------|----------------------|
| Finish       | natural              |
| Color        | weathered terracotta |
| Width (in.)  | 11.8                 |
| Depth (in.)  | 12.6                 |
| Height (in.) | 21.3                 |
| Weight (lbs) | 55.1                 |
| Retail Price | \$1,049              |
|              |                      |