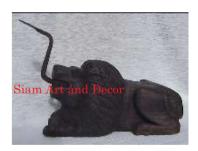

Hand carved dancing Apsara statue on painted black wood stand.

| Product#       | 1101                                                                        |
|----------------|-----------------------------------------------------------------------------|
| Material       | Stone                                                                       |
| Product Type 1 | Statue                                                                      |
| Product Type 2 | Figurine                                                                    |
| Description    | Hand carved standing Banteay Srei without arms on attached sandstone stand. |