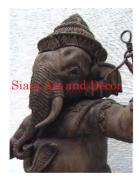

| Product#       | 183     |
|----------------|---------|
| Material       | Wood    |
| Product Type 1 | Statue  |
| Product Type 2 | Carving |

Description

Carving Sitting Ganeesh carving with decorative costumes and tools.

| Submaterial  | Teak       |
|--------------|------------|
| Finish       | Natural    |
| Color        | Dark brown |
| Width (in.)  | 9.1        |
| Depth (in.)  | 7.5        |
| Height (in.) | 15.7       |
| Weight (lbs) | 9.3        |
| Retail Price | \$2,631    |