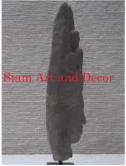

| Submaterial  | $natural\ sandstone$ |
|--------------|----------------------|
| Finish       | natural              |
| Color        | gray                 |
| Width (in.)  | 4.7                  |
| Depth (in.)  | 4.7                  |
| Height (in.) | 11.8                 |
| Weight (lbs) | 8.8                  |
| Retail Price | \$522                |
|              |                      |

| Product#       | 1223                                                                             |
|----------------|----------------------------------------------------------------------------------|
| Material       | Stone                                                                            |
| Product Type 1 | Statue                                                                           |
| Product Type 2 | Lawn Art                                                                         |
| Description    | Hand carved Janyavoraman VII head on square natural sandstone stand (not shown). |

| Submaterial  | natural sandstone |
|--------------|-------------------|
| Finish       | Colored           |
| Color        | Light Brown       |
| Width (in.)  | 17.7              |
| Depth (in.)  | 20.1              |
| Height (in.) | 31.5              |
| Weight (lbs) |                   |
| Retail Price | \$15,832          |
|              |                   |