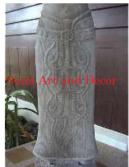

Product#870MaterialWoodProduct Type 1StatueProduct Type 2CarvingDescriptionPair of dragons on black stand.

| Product#       | 1093                                                         |
|----------------|--------------------------------------------------------------|
| Material       | Stone                                                        |
| Product Type 1 | statue                                                       |
| Product Type 2 | Torso                                                        |
| Description    | Hand carved torso of Khmer lady on attached sandstone stand. |

| Submaterial  | Natural Sandstone |
|--------------|-------------------|
| Finish       | Colored           |
| Color        | Light Brown       |
| Width (in.)  | 14.2              |
| Depth (in.)  | 7.9               |
| Height (in.) | 45.3              |
| Weight (lbs) |                   |
| Retail Price | \$5,397           |
|              |                   |