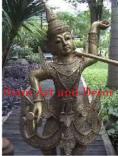

Submaterial

Width (in.)

Depth (in.)

Height (in.)

Weight (lbs)

Finish

Color

| Product#            | 240                                                                                                                                                                                       | Ê          |
|---------------------|-------------------------------------------------------------------------------------------------------------------------------------------------------------------------------------------|------------|
| Material            | Wood                                                                                                                                                                                      |            |
| Product Type 1      | Statue                                                                                                                                                                                    |            |
| Product Type 2      | Carving                                                                                                                                                                                   | Siam Arv a |
| Description         | Standing Buddha painted gold and inlaid with decorative colored mirrors. Buddha is holding a bowl which is used to carry food offerings he receives. Bowl has a removable decorative top. | 4          |
| Submaterial         | Monkey                                                                                                                                                                                    |            |
| Finish              | Painted & gilted                                                                                                                                                                          | 0          |
| Color               | Gold                                                                                                                                                                                      | 10         |
| Width (in.)         | 24.6                                                                                                                                                                                      | Siam Art a |
| Depth (in.)         | 15.6                                                                                                                                                                                      | 1/2        |
| Height (in.)        | 66.5                                                                                                                                                                                      | a paper a  |
| Weight (lbs)        | 82.9                                                                                                                                                                                      |            |
| <b>Retail Price</b> | \$2,339                                                                                                                                                                                   |            |