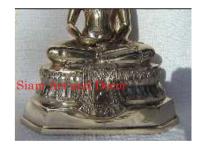

| Product#       | 193        |
|----------------|------------|
| Material       | Metal      |
| Product Type 1 | Statue     |
| Product Type 2 | Decorative |

Description Tri Mu Ra Ti Standing. Two tone featured has flat black paint with real gold painted detail.

| Submaterial  | Brass                     |
|--------------|---------------------------|
| Finish       | Painted & plated          |
| Color        | Flat Black with 100% Gold |
| Width (in.)  | 20.5                      |
| Depth (in.)  | 11.4                      |
| Height (in.) | 29.9                      |
| Weight (lbs) | 49.4                      |
| Retail Price | \$2,519                   |