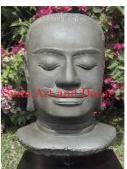

| Product#       | 269    |
|----------------|--------|
| Material       | Metal  |
| Product Type 1 | Statue |
| Product Type 2 | Head   |
|                |        |

Buddha Head on attached stand. Color based on Description availability.

| C.NIN | A STATE |        |
|-------|---------|--------|
| and   | l De    | cor    |
|       |         |        |
|       | and     | and De |

| Submaterial  | Brass         |
|--------------|---------------|
| Finish       | Colored       |
| Color        | Antique Green |
| Width (in.)  | 6.3           |
| Depth (in.)  | 5.5           |
| Height (in.) | 11.0          |
| Weight (lbs) | 7.4           |
| Retail Price | \$210         |
|              |               |