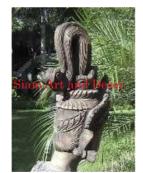

| Product#       | 49                          |
|----------------|-----------------------------|
| Material       | Terra cotta                 |
| Product Type 1 | Statue                      |
| Product Type 2 | Lawn Art                    |
| Description    | Ancient Animal - Monkeyman. |

| Submaterial  |                      |
|--------------|----------------------|
| Finish       | natural              |
| Color        | weathered terracotta |
| Width (in.)  | 11.8                 |
| Depth (in.)  | 12.6                 |
| Height (in.) | 21.3                 |
| Weight (lbs) | 55.1                 |
| Retail Price | \$1,049              |
|              |                      |