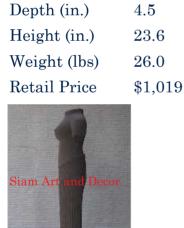

| Submaterial  | Natural Sandstone |
|--------------|-------------------|
| Finish       | Colored           |
| Color        | Light Brown       |
| Width (in.)  | 14.2              |
| Depth (in.)  | 7.9               |
| Height (in.) | 45.3              |
| Weight (lbs) |                   |
| Retail Price | \$5,397           |
|              |                   |