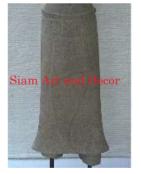

| Product#       | 1218      |
|----------------|-----------|
| Material       | Stone     |
| Product Type 1 | Statue    |
| Product Type 2 | Lawn Art  |
| Description    | Full bodi |

t Full bodied standing Khmer lady with attached square base.

| W West           |            |            |
|------------------|------------|------------|
| The state of the |            |            |
| 1 the            |            |            |
|                  | 1          | 3          |
| Siam A           | rt and l   | Decor      |
|                  |            | - Aleranda |
| Man Buckette     |            |            |
| N DEL            | IT         | ALC: NO.   |
|                  | Patiente a | The second |

natural sandstone

Light Weathered Grey

natural

16.5

9.4

49.6

156.5

Submaterial

Width (in.)

Depth (in.)

Height (in.)

Weight (lbs)

Finish

Color

| Product#       | 1220                                                        |
|----------------|-------------------------------------------------------------|
| Material       | Stone                                                       |
| Product Type 1 | Statue                                                      |
| Product Type 2 | Decorative                                                  |
| Description    | Hand carved standing Khmer man on black painted wood stand. |