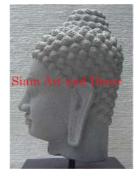

| Product#       | 230        |
|----------------|------------|
| Material       | Stone      |
| Product Type 1 | Statue     |
| Product Type 2 | Decorative |
|                |            |

Product Type 2DecorativeDescriptionBuddha Head on black wood stand. Head is<br/>approximately 9" x 11" x 15" high.