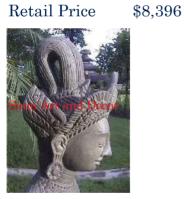

Product# 329 Material Wood Product Type 1 Statue Product Type 2 Carving Description

Standing Ganeesh statue with 4 arms.

| Store a            |
|--------------------|
| Sinne Are and Deen |
| ATTE.              |

| Submaterial  | Teak          |
|--------------|---------------|
| Finish       | Colored       |
| Color        | Antique Brown |
| Width (in.)  | 12.6          |
| Depth (in.)  | 11.0          |
| Height (in.) | 29.1          |
| Weight (lbs) | 20.7          |
| Retail Price | \$8,096       |