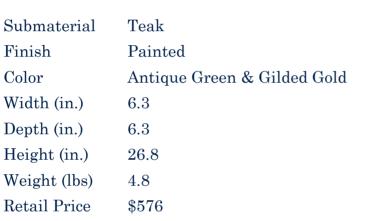

| C.NIN | A STATE |        |
|-------|---------|--------|
| and   | l De    | cor    |
|       |         |        |
|       | and     | and De |

| Submaterial  | Brass         |
|--------------|---------------|
| Finish       | Colored       |
| Color        | Antique Green |
| Width (in.)  | 6.3           |
| Depth (in.)  | 5.5           |
| Height (in.) | 11.0          |
| Weight (lbs) | 7.4           |
| Retail Price | \$210         |
|              |               |