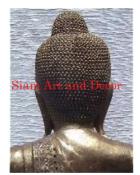

| Product#       | 184    |
|----------------|--------|
| Material       | Wood   |
| Product Type 1 | Statue |

Product Type 2 Carving

Description Buddha painted gold with colored decorative inlaid mirrors. See 240 for similar product.

| Submaterial  | Monkey              |
|--------------|---------------------|
| Finish       | Gilded and Mirrored |
| Color        | Gold                |
| Width (in.)  | 27.0                |
| Depth (in.)  | 12.4                |
| Height (in.) | 65.7                |
| Weight (lbs) | 84.6                |
| Retail Price | \$2,339             |