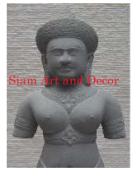

Product#1202MaterialStoneProduct Type 1StatueProduct Type 2Sculpture

Description H

Statue Sculpture Hand carved standing Khmer man on black wood stand.

| Product#       | 1203                                                                                                                                       |             |
|----------------|--------------------------------------------------------------------------------------------------------------------------------------------|-------------|
| Material       | Stone                                                                                                                                      |             |
| Product Type 1 | Statue                                                                                                                                     | and a       |
| Product Type 2 | Decorative                                                                                                                                 | Siam Art ar |
| Description    | Hand carved reproduction of Brahma. Brahma, the<br>creator, one of the three gods of Hinduism is depicted<br>with four heads and four arms |             |