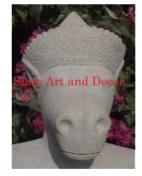

| Product#       | 269    |
|----------------|--------|
| Material       | Metal  |
| Product Type 1 | Statue |
| Product Type 2 | Head   |
|                |        |

Buddha Head on attached stand. Color based on Description availability.

| C.NIN | A STATE |        |
|-------|---------|--------|
| and   | l De    | cor    |
|       |         |        |
|       | and     | and De |

| Submaterial  | Brass         |
|--------------|---------------|
| Finish       | Colored       |
| Color        | Antique Green |
| Width (in.)  | 6.3           |
| Depth (in.)  | 5.5           |
| Height (in.) | 11.0          |
| Weight (lbs) | 7.4           |
| Retail Price | \$210         |
|              |               |