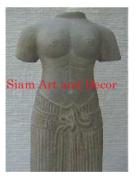

Product#870MaterialWoodProduct Type 1StatueProduct Type 2CarvingDescriptionPair of dragons on black stand.

| Product#       | 1093                                                         |
|----------------|--------------------------------------------------------------|
| Material       | Stone                                                        |
| Product Type 1 | statue                                                       |
| Product Type 2 | Torso                                                        |
| Description    | Hand carved torso of Khmer lady on attached sandstone stand. |

| Submaterial  | Natural Sandstone |
|--------------|-------------------|
| Finish       | Colored           |
| Color        | Light Brown       |
| Width (in.)  | 14.2              |
| Depth (in.)  | 7.9               |
| Height (in.) | 45.3              |
| Weight (lbs) |                   |
| Retail Price | \$5,397           |
|              |                   |