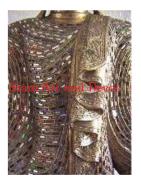

| Product#       | 184    |
|----------------|--------|
| Material       | Wood   |
| Product Type 1 | Statue |

Product Type 2 Carving

Description Buddha painted gold with colored decorative inlaid mirrors. See 240 for similar product.

| Submaterial  | Monkey              |
|--------------|---------------------|
| Finish       | Gilded and Mirrored |
| Color        | Gold                |
| Width (in.)  | 27.0                |
| Depth (in.)  | 12.4                |
| Height (in.) | 65.7                |
| Weight (lbs) | 84.6                |
| Retail Price | \$2,339             |