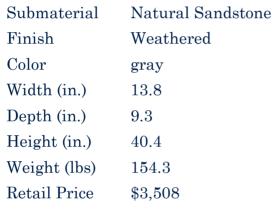

Product#1112MaterialStoneProduct Type 1StatueProduct Type 2Torso

Description H

Statue Torso Hand carved lady torso on attached sandstone stand.

| Submaterial         | Natural Sandstone |  |
|---------------------|-------------------|--|
| Finish              | Colored           |  |
| Color               | Antique Brown     |  |
| Width (in.)         | 7.9               |  |
| Depth (in.)         | 5.9               |  |
| Height (in.)        | 25.2              |  |
| Weight (lbs)        |                   |  |
| <b>Retail Price</b> | \$1,871           |  |