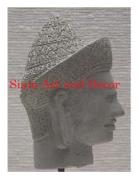

| Product#       | 1209                    |
|----------------|-------------------------|
| Material       | Stone                   |
| Product Type 1 | Statue                  |
| Product Type 2 | Decorative              |
| Description    | Hand carved Khmer head. |