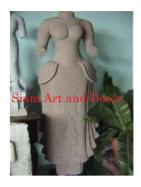

Hand carved dancing Apsara statue on painted black wood stand.

| Product#       | 1101                                                                        |
|----------------|-----------------------------------------------------------------------------|
| Material       | Stone                                                                       |
| Product Type 1 | Statue                                                                      |
| Product Type 2 | Figurine                                                                    |
| Description    | Hand carved standing Banteay Srei without arms on attached sandstone stand. |

| Product#       | 1102                                                                          |
|----------------|-------------------------------------------------------------------------------|
| Material       | Stone                                                                         |
| Product Type 1 | Statue                                                                        |
| Product Type 2 | Figurine                                                                      |
| Description    | Hand carved standing full bodied Indonesian lady on attached sandstone stand. |

| Submaterial  | Natural Sandstone |
|--------------|-------------------|
| Finish       | Colored           |
| Color        | Light Brown       |
| Width (in.)  | 15.7              |
| Depth (in.)  | 7.9               |
| Height (in.) | 46.5              |
| Weight (lbs) |                   |
| Retail Price | \$8,636           |