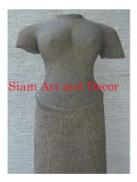

Product#1112MaterialStoneProduct Type 1StatueProduct Type 2Torso

Description H

Statue Torso Hand carved lady torso on attached sandstone stand.

| Submaterial         | Natural Sandstone |  |
|---------------------|-------------------|--|
| Finish              | Colored           |  |
| Color               | Antique Brown     |  |
| Width (in.)         | 7.9               |  |
| Depth (in.)         | 5.9               |  |
| Height (in.)        | 25.2              |  |
| Weight (lbs)        |                   |  |
| <b>Retail Price</b> | \$1,871           |  |