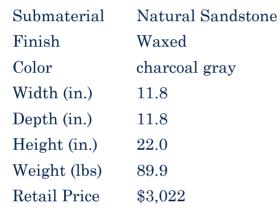

Product#1202MaterialStoneProduct Type 1StatueProduct Type 2Sculpture

Description H

Statue Sculpture Hand carved standing Khmer man on black wood stand.

| Product#       | 1203                                                                                                                                       |             |
|----------------|--------------------------------------------------------------------------------------------------------------------------------------------|-------------|
| Material       | Stone                                                                                                                                      |             |
| Product Type 1 | Statue                                                                                                                                     | and a       |
| Product Type 2 | Decorative                                                                                                                                 | Siam Art ar |
| Description    | Hand carved reproduction of Brahma. Brahma, the<br>creator, one of the three gods of Hinduism is depicted<br>with four heads and four arms |             |

| Submaterial         | natural sandstone |  |
|---------------------|-------------------|--|
| Finish              | Natural           |  |
| Color               | Grey              |  |
| Width (in.)         | 17.3              |  |
| Depth (in.)         | 11.8              |  |
| Height (in.)        | 54.3              |  |
| Weight (lbs)        | 194.0             |  |
| <b>Retail Price</b> | \$10,255          |  |