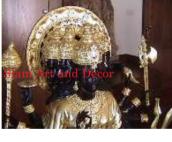

| Submaterial  | Teak          |
|--------------|---------------|
| Finish       | Lightly waxed |
| Color        | Light brown   |
| Width (in.)  | 24.4          |
| Depth (in.)  | 11.8          |
| Height (in.) | 57.5          |
| Weight (lbs) | 103.6         |
| Retail Price | \$9,355       |