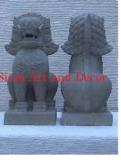

| Product#       | 177        |
|----------------|------------|
| Material       | Wood       |
| Product Type 1 | Statue     |
|                | <b>a</b> . |

Product Type 2 Carving

Description Pair of Temple Guardians. The pair contains a left and right. The back is plain or natural finish.

| Submaterial         | Teak    |
|---------------------|---------|
| Finish              | Natural |
| Color               | Brown   |
| Width (in.)         | 10.2    |
| Depth (in.)         | 4.7     |
| Height (in.)        | 39.4    |
| Weight (lbs)        | 15.9    |
| <b>Retail Price</b> | \$1,559 |