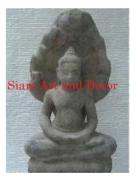

| Product#       | 230        |
|----------------|------------|
| Material       | Stone      |
| Product Type 1 | Statue     |
| Product Type 2 | Decorative |
|                |            |

Product Type 2DecorativeDescriptionBuddha Head on black wood stand. Head is<br/>approximately 9" x 11" x 15" high.