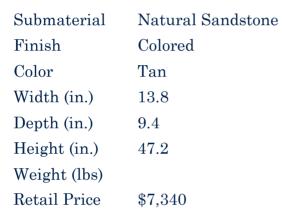

Brown

6.7

3.9

16.1

15.4

\$1,979

Submaterial

Width (in.)

Depth (in.)

Height (in.)

Weight (lbs)

**Retail Price** 

Finish

Color

Hand carved dancing Apsara statue on painted black wood stand.













| Product#       | 1101                                                                        |
|----------------|-----------------------------------------------------------------------------|
| Material       | Stone                                                                       |
| Product Type 1 | Statue                                                                      |
| Product Type 2 | Figurine                                                                    |
| Description    | Hand carved standing Banteay Srei without arms on attached sandstone stand. |











| Product#       | 1102                                                                          |
|----------------|-------------------------------------------------------------------------------|
| Material       | Stone                                                                         |
| Product Type 1 | Statue                                                                        |
| Product Type 2 | Figurine                                                                      |
| Description    | Hand carved standing full bodied Indonesian lady on attached sandstone stand. |



| Submaterial  | Natural Sandstone |
|--------------|-------------------|
| Finish       | Colored           |
| Color        | Light Brown       |
| Width (in.)  | 15.7              |
| Depth (i