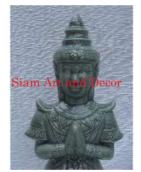

| Product#       | 177        |
|----------------|------------|
| Material       | Wood       |
| Product Type 1 | Statue     |
|                | <b>a</b> . |

Product Type 2 Carving

Description Pair of Temple Guardians. The pair contains a left and right. The back is plain or natural finish.

| Submaterial         | Teak    |
|---------------------|---------|
| Finish              | Natural |
| Color               | Brown   |
| Width (in.)         | 10.2    |
| Depth (in.)         | 4.7     |
| Height (in.)        | 39.4    |
| Weight (lbs)        | 15.9    |
| <b>Retail Price</b> | \$1,559 |