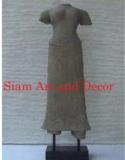

Hand carved dancing Apsara statue on painted black wood stand.

| Product#       | 1101                                                                        |
|----------------|-----------------------------------------------------------------------------|
| Material       | Stone                                                                       |
| Product Type 1 | Statue                                                                      |
| Product Type 2 | Figurine                                                                    |
| Description    | Hand carved standing Banteay Srei without arms on attached sandstone stand. |