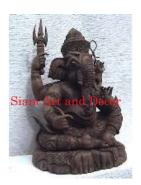

| Product#       | 173    |
|----------------|--------|
| Material       | Wood   |
| Product Type 1 | Statue |

Product Type 2 Carving

Description Sitting Ganeesh carving with 4 hands and holding his tusk in one hand and his tools in the others.

| Submaterial  | Teak    |
|--------------|---------|
| Finish       | Natural |
| Color        | Brown   |
| Width (in.)  | 18.1    |
| Depth (in.)  | 15.4    |
| Height (in.) | 28.3    |
| Weight (lbs) | 55.1    |
| Retail Price | \$7,016 |