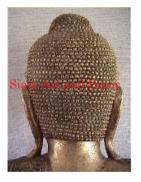

| Product#       | 230        |
|----------------|------------|
| Material       | Stone      |
| Product Type 1 | Statue     |
| Product Type 2 | Decorative |
|                |            |

Product Type 2DecorativeDescriptionBuddha Head on black wood stand. Head is<br/>approximately 9" x 11" x 15" high.