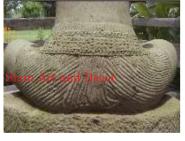

Product#870MaterialWoodProduct Type 1StatueProduct Type 2CarvingDescriptionPair of dragons on black stand.

| Product#       | 1093                                                         |
|----------------|--------------------------------------------------------------|
| Material       | Stone                                                        |
| Product Type 1 | statue                                                       |
| Product Type 2 | Torso                                                        |
| Description    | Hand carved torso of Khmer lady on attached sandstone stand. |

| Submaterial  | Natural Sandstone |
|--------------|-------------------|
| Finish       | Colored           |
| Color        | Light Brown       |
| Width (in.)  | 14.2              |
| Depth (in.)  | 7.9               |
| Height (in.) | 45.3              |
| Weight (lbs) |                   |
| Retail Price | \$5,397           |
|              |                   |