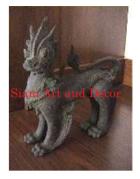

Product#870MaterialWoodProduct Type 1StatueProduct Type 2CarvingDescriptionPair of dragons on black stand.

| Product#       | 1093                                                         |
|----------------|--------------------------------------------------------------|
| Material       | Stone                                                        |
| Product Type 1 | statue                                                       |
| Product Type 2 | Torso                                                        |
| Description    | Hand carved torso of Khmer lady on attached sandstone stand. |