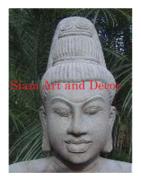

| Product#       | 1225                                               |
|----------------|----------------------------------------------------|
| Material       | Stone                                              |
| Product Type 1 | Statue                                             |
| Product Type 2 | Figurine                                           |
| Description    | Standing Khmer woman on painted black wood musseum |

stand.

| Submaterial  | natural sandstone |
|--------------|-------------------|
| Finish       | Colored           |
| Color        | Tan               |
| Width (in.)  | 14.2              |
| Depth (in.)  | 7.9               |
| Height (in.) | 49.6              |
| Weight (lbs) | 141.1             |
| Retail Price | \$9,715           |