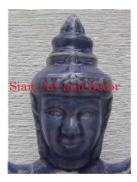

| 1205       |
|------------|
| Stone      |
| Statue     |
| Decorative |
|            |

Description Hand carved Buddha head on stand.

| Submaterial  | natural sandstone |  |
|--------------|-------------------|--|
| Finish       | Colored           |  |
| Color        | Tan               |  |
| Width (in.)  | 4.7               |  |
| Depth (in.)  | 5.9               |  |
| Height (in.) | 11.8              |  |
| Weight (lbs) | 10.4              |  |
| Retail Price | \$522             |  |