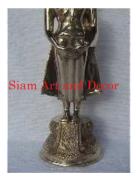

Product# 1249 Material Metal Product Type 1 statue

Product Type 2 Figurine

Description Sunday Buddha. Standing Buddha with hands crossed.

| Submaterial  | brass    |
|--------------|----------|
| Finish       | Polished |
| Color        | Brass    |
| Width (in.)  | 5.9      |
| Depth (in.)  | 5.9      |
| Height (in.) | 19.3     |
| Weight (lbs) | 5.6      |
| Retail Price | \$218    |