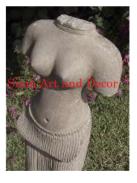

Product#870MaterialWoodProduct Type 1StatueProduct Type 2CarvingDescriptionPair of dragons on black stand.

| Product#       | 1093                                                         |
|----------------|--------------------------------------------------------------|
| Material       | Stone                                                        |
| Product Type 1 | statue                                                       |
| Product Type 2 | Torso                                                        |
| Description    | Hand carved torso of Khmer lady on attached sandstone stand. |

| Submaterial  | Natural Sandstone |
|--------------|-------------------|
| Finish       | Colored           |
| Color        | Light Brown       |
| Width (in.)  | 14.2              |
| Depth (in.)  | 7.9               |
| Height (in.) | 45.3              |
| Weight (lbs) |                   |
| Retail Price | \$5,397           |
|              |                   |