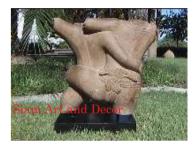

| 1228   |
|--------|
| Stone  |
| Statue |
| Torso  |
|        |

Description Torsos of two fighting warriors of the Ramayana.

| Submaterial  | natural sandstone |
|--------------|-------------------|
| Finish       | Colored           |
| Color        | light brown       |
| Width (in.)  | 17.3              |
| Depth (in.)  | 8.7               |
| Height (in.) | 19.7              |
| Weight (lbs) | 90.4              |
| Retail Price | \$4,273           |