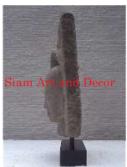

Natural Sandstone

Colored

Brown

9.1

10.6

19.3

58.6

| 6        | 3         |
|----------|-----------|
| Siam Art | and Decor |
| 1        | F         |

Submaterial

Width (in.)

Depth (in.)

Height (in.)

Weight (lbs)

Finish

Color

| Product#            | 240                                                                                                                                                                                       | Ê          |
|---------------------|-------------------------------------------------------------------------------------------------------------------------------------------------------------------------------------------|------------|
| Material            | Wood                                                                                                                                                                                      |            |
| Product Type 1      | Statue                                                                                                                                                                                    |            |
| Product Type 2      | Carving                                                                                                                                                                                   | Siam Arv a |
| Description         | Standing Buddha painted gold and inlaid with decorative colored mirrors. Buddha is holding a bowl which is used to carry food offerings he receives. Bowl has a removable decorative top. | 4          |
| Submaterial         | Monkey                                                                                                                                                                                    |            |
| Finish              | Painted & gilted                                                                                                                                                                          | 0          |
| Color               | Gold                                                                                                                                                                                      | 10         |
| Width (in.)         | 24.6                                                                                                                                                                                      | Siam Art a |
| Depth (in.)         | 15.6                                                                                                                                                                                      | 1/2        |
| Height (in.)        | 66.5                                                                                                                                                                                      | a paper a  |
| Weight (lbs)        | 82.9                                                                                                                                                                                      |            |
| <b>Retail Price</b> | \$2,339                                                                                                                                                                                   |            |