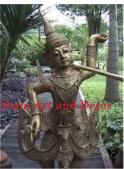

Submaterial

Width (in.)

Depth (in.)

Height (in.)

Weight (lbs)

Finish

Color

| Product#            | 240                                                                                                                                                                                       | Ê          |
|---------------------|-------------------------------------------------------------------------------------------------------------------------------------------------------------------------------------------|------------|
| Material            | Wood                                                                                                                                                                                      |            |
| Product Type 1      | Statue                                                                                                                                                                                    |            |
| Product Type 2      | Carving                                                                                                                                                                                   | Siam Arv a |
| Description         | Standing Buddha painted gold and inlaid with decorative colored mirrors. Buddha is holding a bowl which is used to carry food offerings he receives. Bowl has a removable decorative top. | 4          |
| Submaterial         | Monkey                                                                                                                                                                                    |            |
| Finish              | Painted & gilted                                                                                                                                                                          | 0          |
| Color               | Gold                                                                                                                                                                                      | 10         |
| Width (in.)         | 24.6                                                                                                                                                                                      | Siam Art a |
| Depth (in.)         | 15.6                                                                                                                                                                                      | 1/2        |
| Height (in.)        | 66.5                                                                                                                                                                                      | a paper a  |
| Weight (lbs)        | 82.9                                                                                                                                                                                      |            |
| <b>Retail Price</b> | \$2,339                                                                                                                                                                                   |            |