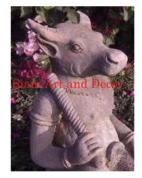

| Product#       | 49                          |
|----------------|-----------------------------|
| Material       | Terra cotta                 |
| Product Type 1 | Statue                      |
| Product Type 2 | Lawn Art                    |
| Description    | Ancient Animal - Monkeyman. |