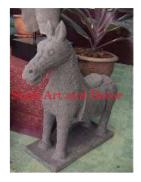

|







Finish

Color

Width (in.)

Depth (in.)

Height (in.)

Weight (lbs)







Product# 161'

Waxed

21.7

13.8

54.3

Charcoal Gray



| Product#       | 1618                                                           |
|----------------|----------------------------------------------------------------|
| Material       | Stone                                                          |
| Product Type 1 | Statue                                                         |
| Product Type 2 | Decorative                                                     |
| Description    | Head of Temple Guardian on removable painted black wood stand. |

















Product#1643MaterialStoneProduct Type 1Statue

Product Type 2 Lawn Art

Description Standing horse with saddle and decorative jewelry.











| Product#       | 1644                                                                                                                                       | 12   |
|----------------|--------------------------------------------------------------------------------------------------------------------------------------------|------|
| Material       | Stone                                                                                                                                      |      |
| Product Type 1 | Statue                                                                                                                                     |      |
| Product Type 2 | Figurine