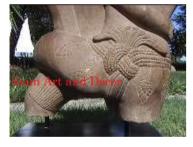

| 1228   |
|--------|
| Stone  |
| Statue |
| Torso  |
|        |

Description Torsos of two fighting warriors of the Ramayana.

| Submaterial  | natural sandstone |
|--------------|-------------------|
| Finish       | Colored           |
| Color        | light brown       |
| Width (in.)  | 17.3              |
| Depth (in.)  | 8.7               |
| Height (in.) | 19.7              |
| Weight (lbs) | 90.4              |
| Retail Price | \$4,273           |