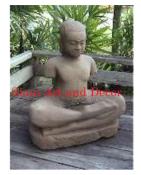

Product#1105MaterialStoneProduct Type 1StatueProduct Type 2Lawn ArtDescriptionHand carr

Stone Statue Lawn Art Hand carved sitting Khmer man with full arms.

| Product#       | 1110                                                                      |
|----------------|---------------------------------------------------------------------------|
| Material       | Stone                                                                     |
| Product Type 1 | Statue                                                                    |
| Product Type 2 | Figurine                                                                  |
| Description    | Hand carved standing Khmer lady without arms on painted black wood stand. |