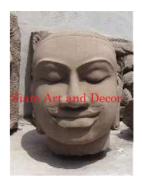

Sign Art and Donit

| Submaterial  | natural sandstone |
|--------------|-------------------|
| Finish       | Colored           |
| Color        | Tan               |
| Width (in.)  | 17.7              |
| Depth (in.)  | 18.5              |
| Height (in.) | 22.8              |
| Weight (lbs) | 771.4             |
| Retail Price | \$12,954          |