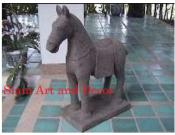

Natural Sandstone

Colored

Brown

9.1

10.6

19.3

58.6

| 6        | 3         |
|----------|-----------|
| Siam Art | and Decor |
| 1        | F         |

Submaterial

Width (in.)

Depth (in.)

Height (in.)

Weight (lbs)

Finish

Color

| Product#            | 240                                                                                                                                                                                       | Ê          |
|---------------------|-------------------------------------------------------------------------------------------------------------------------------------------------------------------------------------------|------------|
| Material            | Wood                                                                                                                                                                                      |            |
| Product Type 1      | Statue                                                                                                                                                                                    |            |
| Product Type 2      | Carving                                                                                                                                                                                   | Siam Arv a |
| Description         | Standing Buddha painted gold and inlaid with decorative colored mirrors. Buddha is holding a bowl which is used to carry food offerings he receives. Bowl has a removable decorative top. | 4          |
| Submaterial         | Monkey                                                                                                                                                                                    |            |
| Finish              | Painted & gilted                                                                                                                                                                          | 0          |
| Color               | Gold                                                                                                                                                                                      | 10         |
| Width (in.)         | 24.6                                                                                                                                                                                      | Siam Art a |
| Depth (in.)         | 15.6                                                                                                                                                                                      | 1/2        |
| Height (in.)        | 66.5                                                                                                                                                                                      | a paper a  |
| Weight (lbs)        | 82.9                                                                                                                                                                                      |            |
| <b>Retail Price</b> | \$2,339                                                                                                                                                                                   |            |