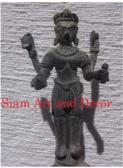

| Product#       | 193        |
|----------------|------------|
| Material       | Metal      |
| Product Type 1 | Statue     |
| Product Type 2 | Decorative |

Description Tri Mu Ra Ti Standing. Two tone featured has flat black paint with real gold painted detail.

| Submaterial  | Brass                     |
|--------------|---------------------------|
| Finish       | Painted & plated          |
| Color        | Flat Black with 100% Gold |
| Width (in.)  | 20.5                      |
| Depth (in.)  | 11.4                      |
| Height (in.) | 29.9                      |
| Weight (lbs) | 49.4                      |
| Retail Price | \$2,519                   |