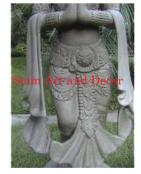

| Product#       | 1218      |
|----------------|-----------|
| Material       | Stone     |
| Product Type 1 | Statue    |
| Product Type 2 | Lawn Art  |
| Description    | Full bodi |

t Full bodied standing Khmer lady with attached square base.