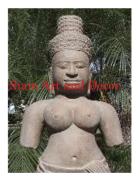

Hand carved dancing Apsara statue on painted black wood stand.

| Product#       | 1101                                                                        |
|----------------|-----------------------------------------------------------------------------|
| Material       | Stone                                                                       |
| Product Type 1 | Statue                                                                      |
| Product Type 2 | Figurine                                                                    |
| Description    | Hand carved standing Banteay Srei without arms on attached sandstone stand. |

| Product#       | 1102                                                                          |
|----------------|-------------------------------------------------------------------------------|
| Material       | Stone                                                                         |
| Product Type 1 | Statue                                                                        |
| Product Type 2 | Figurine                                                                      |
| Description    | Hand carved standing full bodied Indonesian lady on attached sandstone stand. |