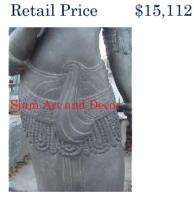

| Product#       | 1218      |
|----------------|-----------|
| Material       | Stone     |
| Product Type 1 | Statue    |
| Product Type 2 | Lawn Art  |
| Description    | Full bodi |

t Full bodied standing Khmer lady with attached square base.

Width (in.)

Depth (in.)

Height (in.)

Weight (lbs)

Finish

Color

| Product#       | 1220                                                        |
|----------------|-------------------------------------------------------------|
| Material       | Stone                                                       |
| Product Type 1 | Statue                                                      |
| Product Type 2 | Decorative                                                  |
| Description    | Hand carved standing Khmer man on black painted wood stand. |