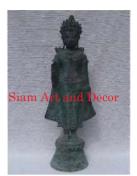

| Product#       | 193        |
|----------------|------------|
| Material       | Metal      |
| Product Type 1 | Statue     |
| Product Type 2 | Decorative |

Description Tri Mu Ra Ti Standing. Two tone featured has flat black paint with real gold painted detail.

| Submaterial  | Brass                     |
|--------------|---------------------------|
| Finish       | Painted & plated          |
| Color        | Flat Black with 100% Gold |
| Width (in.)  | 20.5                      |
| Depth (in.)  | 11.4                      |
| Height (in.) | 29.9                      |
| Weight (lbs) | 49.4                      |
| Retail Price | \$2,519                   |