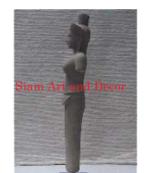

Hand carved dancing Apsara statue on painted black wood stand.

| Product#       | 1101                                                                        |
|----------------|-----------------------------------------------------------------------------|
| Material       | Stone                                                                       |
| Product Type 1 | Statue                                                                      |
| Product Type 2 | Figurine                                                                    |
| Description    | Hand carved standing Banteay Srei without arms on attached sandstone stand. |