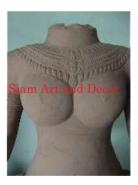

Product#1112MaterialStoneProduct Type 1StatueProduct Type 2Torso

Description H

Statue Torso Hand carved lady torso on attached sandstone stand.

| Submaterial         | Natural Sandstone |  |
|---------------------|-------------------|--|
| Finish              | Colored           |  |
| Color               | Antique Brown     |  |
| Width (in.)         | 7.9               |  |
| Depth (in.)         | 5.9               |  |
| Height (in.)        | 25.2              |  |
| Weight (lbs)        |                   |  |
| <b>Retail Price</b> | \$1,871           |  |