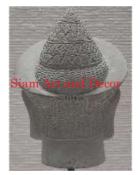

| 1205       |
|------------|
| Stone      |
| Statue     |
| Decorative |
|            |

Description Hand carved Buddha head on stand.

| Submaterial  | natural sandstone |  |
|--------------|-------------------|--|
| Finish       | Colored           |  |
| Color        | Tan               |  |
| Width (in.)  | 4.7               |  |
| Depth (in.)  | 5.9               |  |
| Height (in.) | 11.8              |  |
| Weight (lbs) | 10.4              |  |
| Retail Price | \$522             |  |