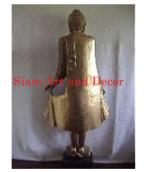

| Product#       | 176                                                                                  |
|----------------|--------------------------------------------------------------------------------------|
| Material       | Wood                                                                                 |
| Product Type 1 | Statue                                                                               |
| Product Type 2 | Carving                                                                              |
| Description    | Standing Buddha attached in a carved log frame with<br>Kala carved on base of frame. |