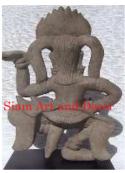

Product#1202MaterialStoneProduct Type 1StatueProduct Type 2Sculpture

Description H

Statue Sculpture Hand carved standing Khmer man on black wood stand.

| Product#       | 1203                                                                                                                                       |             |
|----------------|--------------------------------------------------------------------------------------------------------------------------------------------|-------------|
| Material       | Stone                                                                                                                                      |             |
| Product Type 1 | Statue                                                                                                                                     | and a       |
| Product Type 2 | Decorative                                                                                                                                 | Siam Art ar |
| Description    | Hand carved reproduction of Brahma. Brahma, the<br>creator, one of the three gods of Hinduism is depicted<br>with four heads and four arms |             |