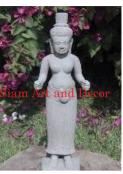

| Product#       | 1218      |
|----------------|-----------|
| Material       | Stone     |
| Product Type 1 | Statue    |
| Product Type 2 | Lawn Art  |
| Description    | Full bodi |

t Full bodied standing Khmer lady with attached square base.