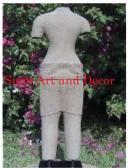

| Submaterial  | Natural Sandstone |  |
|--------------|-------------------|--|
| Finish       | colored           |  |
| Color        | Tan               |  |
| Width (in.)  | 8.7               |  |
| Depth (in.)  | 5.5               |  |
| Height (in.) | 33.5              |  |
| Weight (lbs) |                   |  |
| Retail Price | \$2,375           |  |

Product#1112MaterialStoneProduct Type 1StatueProduct Type 2Torso

Description H

Statue Torso Hand carved lady torso on attached sandstone stand.

| Submaterial         | Natural Sandstone |  |
|---------------------|-------------------|--|
| Finish              | Colored           |  |
| Color               | Antique Brown     |  |
| Width (in.)         | 7.9               |  |
| Depth (in.)         | 5.9               |  |
| Height (in.)        | 25.2              |  |
| Weight (lbs)        |                   |  |
| <b>Retail Price</b> | \$1,871           |  |