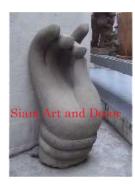

Product#1105MaterialStoneProduct Type 1StatueProduct Type 2Lawn ArtDescriptionHand carr

Stone Statue Lawn Art Hand carved sitting Khmer man with full arms.

| Product#       | 1110                                                                      |
|----------------|---------------------------------------------------------------------------|
| Material       | Stone                                                                     |
| Product Type 1 | Statue                                                                    |
| Product Type 2 | Figurine                                                                  |
| Description    | Hand carved standing Khmer lady without arms on painted black wood stand. |