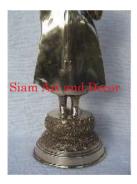

| Product#       | 195                   |
|----------------|-----------------------|
| Material       | Metal                 |
| Product Type 1 | Statue                |
| Product Type 2 | Decorative            |
| Description    | Standing Singha Lion. |

| Submaterial  | Brass         |
|--------------|---------------|
| Finish       | Acid treated  |
| Color        | antique green |
| Width (in.)  | 9.4           |
| Depth (in.)  | 4.7           |
| Height (in.) | 10.2          |
| Weight (lbs) | 9.5           |
| Retail Price | \$273         |
|              |               |