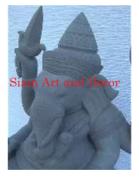

| Product#       | 325                                                        |        |
|----------------|------------------------------------------------------------|--------|
| Material       | Ceramic                                                    | - 19   |
| Product Type 1 | statue                                                     |        |
| Product Type 2 | Lawn Art                                                   | Siam . |
| Description    | Standing elephant - with head and trunk up and mouth open. |        |

| Submaterial  | Old World |
|--------------|-----------|
| Finish       | Antique   |
| Color        | Natural   |
| Width (in.)  | 11.8      |
| Depth (in.)  | 23.6      |
| Height (in.) | 47.2      |
| Weight (lbs) |           |
| Retail Price | \$630     |
|              |           |