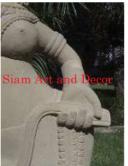

| Product#       | 1111                                                                       |
|----------------|----------------------------------------------------------------------------|
| Material       | Stone                                                                      |
| Product Type 1 | Statue                                                                     |
| Product Type 2 | Figurine                                                                   |
| Description    | Hand carved statue of Khmer lady without arms on attached sandstone stand. |

| Submaterial  | Natural Sandstone |  |
|--------------|-------------------|--|
| Finish       | colored           |  |
| Color        | Tan               |  |
| Width (in.)  | 8.7               |  |
| Depth (in.)  | 5.5               |  |
| Height (in.) | 33.5              |  |
| Weight (lbs) |                   |  |
| Retail Price | \$2,375           |  |