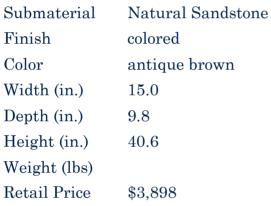

Product#1112MaterialStoneProduct Type 1StatueProduct Type 2Torso

Description H

Statue Torso Hand carved lady torso on attached sandstone stand.

| Submaterial         | Natural Sandstone |  |
|---------------------|-------------------|--|
| Finish              | Colored           |  |
| Color               | Antique Brown     |  |
| Width (in.)         | 7.9               |  |
| Depth (in.)         | 5.9               |  |
| Height (in.)        | 25.2              |  |
| Weight (lbs)        |                   |  |
| <b>Retail Price</b> | \$1,871           |  |