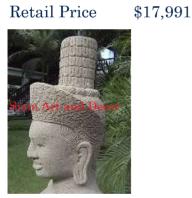

| Product#       | 1223                                                                             |
|----------------|----------------------------------------------------------------------------------|
| Material       | Stone                                                                            |
| Product Type 1 | Statue                                                                           |
| Product Type 2 | Lawn Art                                                                         |
| Description    | Hand carved Janyavoraman VII head on square natural sandstone stand (not shown). |

| Submaterial  | natural sandstone |
|--------------|-------------------|
| Finish       | Colored           |
| Color        | Light Brown       |
| Width (in.)  | 17.7              |
| Depth (in.)  | 20.1              |
| Height (in.) | 31.5              |
| Weight (lbs) |                   |
| Retail Price | \$15,832          |
|              |                   |