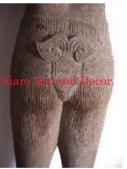

Product#1112MaterialStoneProduct Type 1StatueProduct Type 2Torso

Description H

Statue Torso Hand carved lady torso on attached sandstone stand.

| Submaterial         | Natural Sandstone |  |
|---------------------|-------------------|--|
| Finish              | Colored           |  |
| Color               | Antique Brown     |  |
| Width (in.)         | 7.9               |  |
| Depth (in.)         | 5.9               |  |
| Height (in.)        | 25.2              |  |
| Weight (lbs)        |                   |  |
| <b>Retail Price</b> | \$1,871           |  |