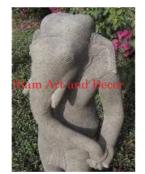

Product#1103MaterialStoneProduct Type 1Statue

Product Type 2 Lawn Art

Description Ha

Statue Lawn Art Hand carved hand of Buddha on sandstone base.

| Product#       | 1104                                                                               |
|----------------|------------------------------------------------------------------------------------|
| Material       | Stone                                                                              |
| Product Type 1 | Statue                                                                             |
| Product Type 2 | Lawn Art                                                                           |
| Description    | Handcarved reproduction of sitting King Jayavarman VII<br>era design 1181 - c1220. |