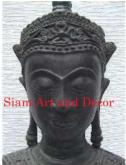

| Product#       | 496              |
|----------------|------------------|
| Material       | Wood             |
| Product Type 1 | Statue           |
| Product Type 2 | Carving          |
| Description    | Saturday Buddha. |