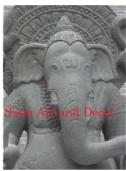

Product#1202MaterialStoneProduct Type 1StatueProduct Type 2Sculpture

Description H

Statue Sculpture Hand carved standing Khmer man on black wood stand.

| Product#       | 1203                                                                                                                                       |             |
|----------------|--------------------------------------------------------------------------------------------------------------------------------------------|-------------|
| Material       | Stone                                                                                                                                      |             |
| Product Type 1 | Statue                                                                                                                                     | and a       |
| Product Type 2 | Decorative                                                                                                                                 | Siam Art ar |
| Description    | Hand carved reproduction of Brahma. Brahma, the<br>creator, one of the three gods of Hinduism is depicted<br>with four heads and four arms |             |

| Submaterial         | natural sandstone |  |
|---------------------|-------------------|--|
| Finish              | Natural           |  |
| Color               | Grey              |  |
| Width (in.)         | 17.3              |  |
| Depth (in.)         | 11.8              |  |
| Height (in.)        | 54.3              |  |
| Weight (lbs)        | 194.0             |  |
| <b>Retail Price</b> | \$10,255          |  |