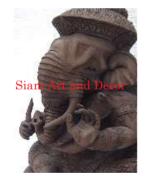

| Product#       | 173    |
|----------------|--------|
| Material       | Wood   |
| Product Type 1 | Statue |

Product Type 2 Carving

Description Sitting Ganeesh carving with 4 hands and holding his tusk in one hand and his tools in the others.

| Submaterial  | Teak    |
|--------------|---------|
| Finish       | Natural |
| Color        | Brown   |
| Width (in.)  | 18.1    |
| Depth (in.)  | 15.4    |
| Height (in.) | 28.3    |
| Weight (lbs) | 55.1    |
| Retail Price | \$7,016 |