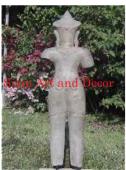

Product# 1213 Material Stone Product Type 1 Statue Product Type 2 Lawn Art Description Hand carved standing Khmer man.

Submaterial

Finish

Color

natural sandstone

Colored

Product#1215MaterialStoneProduct Type 1StatueProduct Type 2Lawn ArtDescriptionHand carved King Janyavoraman VII head.