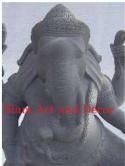

| Product#       | 183     |
|----------------|---------|
| Material       | Wood    |
| Product Type 1 | Statue  |
| Product Type 2 | Carving |

Description

Carving Sitting Ganeesh carving with decorative costumes and tools.

| Submaterial  | Teak       |
|--------------|------------|
| Finish       | Natural    |
| Color        | Dark brown |
| Width (in.)  | 9.1        |
| Depth (in.)  | 7.5        |
| Height (in.) | 15.7       |
| Weight (lbs) | 9.3        |
| Retail Price | \$2,631    |