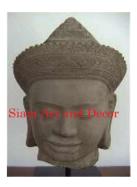

| Product#       | 1210       |
|----------------|------------|
| Material       | Stone      |
| Product Type 1 | Statue     |
| Product Type 2 | Decorative |

Product Type 2DecorativeDescriptionHand carved Khmer head of two gods.

| Submaterial  | natural sandstone |  |
|--------------|-------------------|--|
| Finish       | Colored           |  |
| Color        | Tan               |  |
| Width (in.)  | 6.3               |  |
| Depth (in.)  | 6.3               |  |
| Height (in.) | 15.4              |  |
| Weight (lbs) | 26.4              |  |
| Retail Price | \$960             |  |