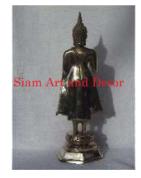

Product# 1249 Material Metal Product Type 1 statue

Product Type 2 Figurine

Description Sunday Buddha. Standing Buddha with hands crossed.

| Submaterial  | brass    |
|--------------|----------|
| Finish       | Polished |
| Color        | Brass    |
| Width (in.)  | 5.9      |
| Depth (in.)  | 5.9      |
| Height (in.) | 19.3     |
| Weight (lbs) | 5.6      |
| Retail Price | \$218    |