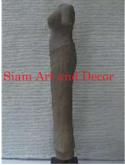

Product#870MaterialWoodProduct Type 1StatueProduct Type 2CarvingDescriptionPair of dragons on black stand.

| Product#       | 1093                                                         |
|----------------|--------------------------------------------------------------|
| Material       | Stone                                                        |
| Product Type 1 | statue                                                       |
| Product Type 2 | Torso                                                        |
| Description    | Hand carved torso of Khmer lady on attached sandstone stand. |

| Submaterial  | Natural Sandstone |
|--------------|-------------------|
| Finish       | Colored           |
| Color        | Light Brown       |
| Width (in.)  | 14.2              |
| Depth (in.)  | 7.9               |
| Height (in.) | 45.3              |
| Weight (lbs) |                   |
| Retail Price | \$5,397           |
|              |                   |