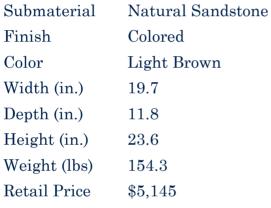

Product#1103MaterialStoneProduct Type 1Statue

Product Type 2 Lawn Art

Description Ha

Statue Lawn Art Hand carved hand of Buddha on sandstone base.

| Product#       | 1104                                                                               |
|----------------|------------------------------------------------------------------------------------|
| Material       | Stone                                                                              |
| Product Type 1 | Statue                                                                             |
| Product Type 2 | Lawn Art                                                                           |
| Description    | Handcarved reproduction of sitting King Jayavarman VII<br>era design 1181 - c1220. |