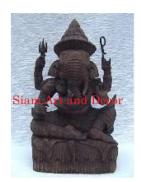

| Product#       | 183     |
|----------------|---------|
| Material       | Wood    |
| Product Type 1 | Statue  |
| Product Type 2 | Carving |

Description

Carving Sitting Ganeesh carving with decorative costumes and tools.

| Submaterial  | Teak       |
|--------------|------------|
| Finish       | Natural    |
| Color        | Dark brown |
| Width (in.)  | 9.1        |
| Depth (in.)  | 7.5        |
| Height (in.) | 15.7       |
| Weight (lbs) | 9.3        |
| Retail Price | \$2,631    |