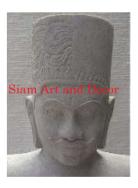

| 1205       |
|------------|
| Stone      |
| Statue     |
| Decorative |
|            |

Description Hand carved Buddha head on stand.

| Submaterial  | natural sandstone |  |
|--------------|-------------------|--|
| Finish       | Colored           |  |
| Color        | Tan               |  |
| Width (in.)  | 4.7               |  |
| Depth (in.)  | 5.9               |  |
| Height (in.) | 11.8              |  |
| Weight (lbs) | 10.4              |  |
| Retail Price | \$522             |  |

| Product#       | 1209                    |
|----------------|-------------------------|
| Material       | Stone                   |
| Product Type 1 | Statue                  |
| Product Type 2 | Decorative              |
| Description    | Hand carved Khmer head. |