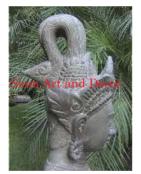

| Product#       | 269    |
|----------------|--------|
| Material       | Metal  |
| Product Type 1 | Statue |
| Product Type 2 | Head   |
|                |        |

Buddha Head on attached stand. Color based on Description availability.

| C.NIN | A STATE |        |
|-------|---------|--------|
| and   | l De    | cor    |
|       |         |        |
|       | and     | and De |

| Submaterial  | Brass         |
|--------------|---------------|
| Finish       | Colored       |
| Color        | Antique Green |
| Width (in.)  | 6.3           |
| Depth (in.)  | 5.5           |
| Height (in.) | 11.0          |
| Weight (lbs) | 7.4           |
| Retail Price | \$210         |
|              |               |