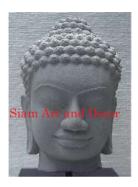

Natural Sandstone

Colored

Brown

9.1

10.6

19.3

58.6

| 6        | 3         |
|----------|-----------|
| Siam Art | and Decor |
| 1        | F         |