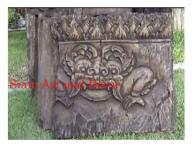

| Product#       | 177        |
|----------------|------------|
| Material       | Wood       |
| Product Type 1 | Statue     |
|                | <b>a</b> . |

Product Type 2 Carving

Description Pair of Temple Guardians. The pair contains a left and right. The back is plain or natural finish.

| Submaterial         | Teak    |
|---------------------|---------|
| Finish              | Natural |
| Color               | Brown   |
| Width (in.)         | 10.2    |
| Depth (in.)         | 4.7     |
| Height (in.)        | 39.4    |
| Weight (lbs)        | 15.9    |
| <b>Retail Price</b> | \$1,559 |