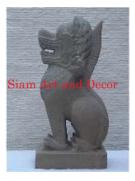

| Product#       | 195                   |
|----------------|-----------------------|
| Material       | Metal                 |
| Product Type 1 | Statue                |
| Product Type 2 | Decorative            |
| Description    | Standing Singha Lion. |

| Submaterial  | Brass         |
|--------------|---------------|
| Finish       | Acid treated  |
| Color        | antique green |
| Width (in.)  | 9.4           |
| Depth (in.)  | 4.7           |
| Height (in.) | 10.2          |
| Weight (lbs) | 9.5           |
| Retail Price | \$273         |
|              |               |