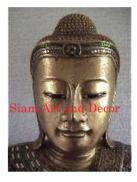

| Product#       | 269    |
|----------------|--------|
| Material       | Metal  |
| Product Type 1 | Statue |
| Product Type 2 | Head   |
|                |        |

Buddha Head on attached stand. Color based on Description availability.

| C.NIN | A STATE |        |
|-------|---------|--------|
| and   | l De    | cor    |
|       |         |        |
|       | and     | and De |

| Submaterial  | Brass         |
|--------------|---------------|
| Finish       | Colored       |
| Color        | Antique Green |
| Width (in.)  | 6.3           |
| Depth (in.)  | 5.5           |
| Height (in.) | 11.0          |
| Weight (lbs) | 7.4           |
| Retail Price | \$210         |
|              |               |