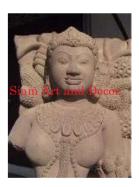

| 10.00 |
| Product Type 2 | Decorative                                                                                                                          | s     |
| Description    | Hand sculpted head of King Jayavoraman on painted<br>black wood stand. This King was one of the most revered<br>King's of Cambodia. |       |

















| Product#       | 1648    |
|----------------|---------|
| Material       | Stone   |
| Product Type 1 | Statue  |
| Product Type 2 | Torso   |
| Description    | Sculptu |

Stone Statue Torso Sculptured torso of Khmer man on sandstone stand.















- Product#1649MaterialStoneProduct Type 1Statue
- Product Type 2 Figurine
- Description

Statue Figurine Sculpted statue of Solar diety set on a sandstone stand.











| Product#       | 1650                      |
|----------------|---------------------------|
| Material       | Stone                     |
| Product Type 1 | Statue                    |
| Product Type 2 | Torso                     |
| Description    | Sculpted torso of a Khmer |

Sculpted torso of a Khmer lady on painted black wood stand.

| 1 Ball       |       |
|--------------|-------|
| Siam Art and | Decor |
|              |       |
|              |       |















| Product#       | 1651   |
|----------------|--------|
| Material       | Stone  |
| Product Type 1 | Statue |
|                | m      |

Product Type 2 Torso

Description

Torso Decorative torso of Khmer man on painted black wood stand.

















| Product#       | 1654   |
|----------------|--------