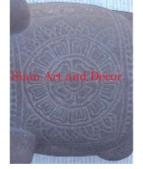

Natural Sandstone

Colored

Brown

9.1

10.6

19.3

58.6

| 6        | 3         |
|----------|-----------|
| Siam Art | and Decor |
| 1        | F         |