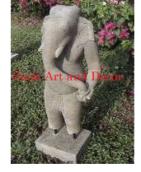

Product#1105MaterialStoneProduct Type 1StatueProduct Type 2Lawn ArtDescriptionHand carr

Stone Statue Lawn Art Hand carved sitting Khmer man with full arms.

| Product#       | 1110                                                                      |
|----------------|---------------------------------------------------------------------------|
| Material       | Stone                                                                     |
| Product Type 1 | Statue                                                                    |
| Product Type 2 | Figurine                                                                  |
| Description    | Hand carved standing Khmer lady without arms on painted black wood stand. |