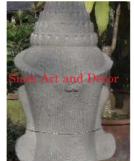

| Product#       | 269    |
|----------------|--------|
| Material       | Metal  |
| Product Type 1 | Statue |
| Product Type 2 | Head   |
|                |        |

Buddha Head on attached stand. Color based on Description availability.

| C.NIN | A STATE |        |
|-------|---------|--------|
| and   | l De    | cor    |
|       |         |        |
|       | and     | and De |

| Submaterial  | Brass         |
|--------------|---------------|
| Finish       | Colored       |
| Color        | Antique Green |
| Width (in.)  | 6.3           |
| Depth (in.)  | 5.5           |
| Height (in.) | 11.0          |
| Weight (lbs) | 7.4           |
| Retail Price | \$210         |
|              |               |