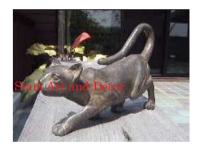

| Product#       | 49                          |
|----------------|-----------------------------|
| Material       | Terra cotta                 |
| Product Type 1 | Statue                      |
| Product Type 2 | Lawn Art                    |
| Description    | Ancient Animal - Monkeyman. |

| Submaterial  |                      |
|--------------|----------------------|
| Finish       | natural              |
| Color        | weathered terracotta |
| Width (in.)  | 11.8                 |
| Depth (in.)  | 12.6                 |
| Height (in.) | 21.3                 |
| Weight (lbs) | 55.1                 |
| Retail Price | \$1,049              |
|              |                      |