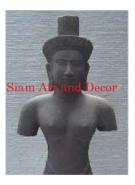

| 1205       |
|------------|
| Stone      |
| Statue     |
| Decorative |
|            |

Description Hand carved Buddha head on stand.

| Submaterial  | natural sandstone |  |
|--------------|-------------------|--|
| Finish       | Colored           |  |
| Color        | Tan               |  |
| Width (in.)  | 4.7               |  |
| Depth (in.)  | 5.9               |  |
| Height (in.) | 11.8              |  |
| Weight (lbs) | 10.4              |  |
| Retail Price | \$522             |  |

| Product#       | 1209                    |
|----------------|-------------------------|
| Material       | Stone                   |
| Product Type 1 | Statue                  |
| Product Type 2 | Decorative              |
| Description    | Hand carved Khmer head. |

| Submaterial  | natural sandstone |  |
|--------------|-------------------|--|
| Finish       | Colored           |  |
| Color        | Tan               |  |
| Width (in.)  | 9.8               |  |
| Depth (in.)  | 7.9               |  |
| Height (in.) | 17.7              |  |
| Weight (lbs) | 36.6              |  |
| Retail Price | \$2,969           |  |