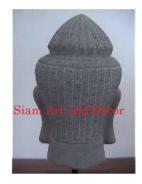

| Product#       | 269    |
|----------------|--------|
| Material       | Metal  |
| Product Type 1 | Statue |
| Product Type 2 | Head   |
|                |        |

Buddha Head on attached stand. Color based on Description availability.

| C.NIN | A STATE |        |
|-------|---------|--------|
| and   | l De    | cor    |
|       |         |        |
|       | and     | and De |

| Submaterial  | Brass         |
|--------------|---------------|
| Finish       | Colored       |
| Color        | Antique Green |
| Width (in.)  | 6.3           |
| Depth (in.)  | 5.5           |
| Height (in.) | 11.0          |
| Weight (lbs) | 7.4           |
| Retail Price | \$210         |
|              |               |