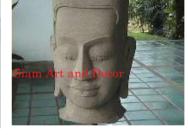

| Product#       | 1223                                                                             |
|----------------|----------------------------------------------------------------------------------|
| Material       | Stone                                                                            |
| Product Type 1 | Statue                                                                           |
| Product Type 2 | Lawn Art                                                                         |
| Description    | Hand carved Janyavoraman VII head on square natural sandstone stand (not shown). |

| Submaterial  | natural sandstone |
|--------------|-------------------|
| Finish       | Colored           |
| Color        | Light Brown       |
| Width (in.)  | 17.7              |
| Depth (in.)  | 20.1              |
| Height (in.) | 31.5              |
| Weight (lbs) |                   |
| Retail Price | \$15,832          |
|              |                   |