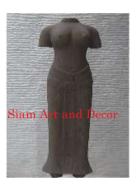

Product#1105MaterialStoneProduct Type 1StatueProduct Type 2Lawn ArtDescriptionHand carr

Stone Statue Lawn Art Hand carved sitting Khmer man with full arms.

| Product#       | 1110                                                                      |
|----------------|---------------------------------------------------------------------------|
| Material       | Stone                                                                     |
| Product Type 1 | Statue                                                                    |
| Product Type 2 | Figurine                                                                  |
| Description    | Hand carved standing Khmer lady without arms on painted black wood stand. |

| Submaterial  | Natural Sandstone |
|--------------|-------------------|
| Finish       | Colored           |
| Color        | Tan               |
| Width (in.)  | 7.9               |
| Depth (in.)  | 7.9               |
| Height (in.) | 37.4              |
| Weight (lbs) |                   |
| Retail Price | \$1,813           |