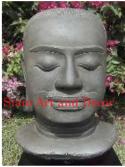

| Product#       | 230        |
|----------------|------------|
| Material       | Stone      |
| Product Type 1 | Statue     |
| Product Type 2 | Decorative |
|                |            |

Product Type 2DecorativeDescriptionBuddha Head on black wood stand. Head is<br/>approximately 9" x 11" x 15" high.

Natural Sandstone

Colored

Brown

9.1

10.6

19.3

58.6

| 6        | 3         |
|----------|-----------|
| Siam Art | and Decor |
| 1        | F         |