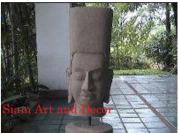

| Product#       | 1223                                                                             |
|----------------|----------------------------------------------------------------------------------|
| Material       | Stone                                                                            |
| Product Type 1 | Statue                                                                           |
| Product Type 2 | Lawn Art                                                                         |
| Description    | Hand carved Janyavoraman VII head on square natural sandstone stand (not shown). |

| Submaterial  | natural sandstone |
|--------------|-------------------|
| Finish       | Colored           |
| Color        | Light Brown       |
| Width (in.)  | 17.7              |
| Depth (in.)  | 20.1              |
| Height (in.) | 31.5              |
| Weight (lbs) |                   |
| Retail Price | \$15,832          |
|              |                   |