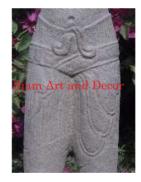

Product# 1213 Material Stone Product Type 1 Statue Product Type 2 Lawn Art Description Hand carved standing Khmer man.

Submaterial

Finish

Color

natural sandstone

Colored

Product#1215MaterialStoneProduct Type 1StatueProduct Type 2Lawn ArtDescriptionHand carved King Janyavoraman VII head.