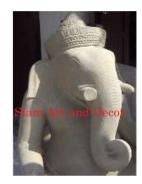

| Product#       | 325                                                        |        |
|----------------|------------------------------------------------------------|--------|
| Material       | Ceramic                                                    | - 19   |
| Product Type 1 | statue                                                     |        |
| Product Type 2 | Lawn Art                                                   | Siam . |
| Description    | Standing elephant - with head and trunk up and mouth open. |        |

| Submaterial  | Old World |
|--------------|-----------|
| Finish       | Antique   |
| Color        | Natural   |
| Width (in.)  | 11.8      |
| Depth (in.)  | 23.6      |
| Height (in.) | 47.2      |
| Weight (lbs) |           |
| Retail Price | \$630     |
|              |           |