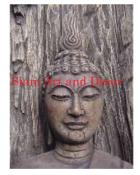

| Product#       | 176                                                                                  |
|----------------|--------------------------------------------------------------------------------------|
| Material       | Wood                                                                                 |
| Product Type 1 | Statue                                                                               |
| Product Type 2 | Carving                                                                              |
| Description    | Standing Buddha attached in a carved log frame with<br>Kala carved on base of frame. |