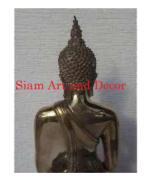

Product# 1249 Material Metal Product Type 1 statue

Product Type 2 Figurine

Description Sunday Buddha. Standing Buddha with hands crossed.

| Submaterial  | brass    |
|--------------|----------|
| Finish       | Polished |
| Color        | Brass    |
| Width (in.)  | 5.9      |
| Depth (in.)  | 5.9      |
| Height (in.) | 19.3     |
| Weight (lbs) | 5.6      |
| Retail Price | \$218    |