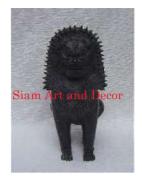

| Product#       | 195                   |
|----------------|-----------------------|
| Material       | Metal                 |
| Product Type 1 | Statue                |
| Product Type 2 | Decorative            |
| Description    | Standing Singha Lion. |

| Submaterial  | Brass         |
|--------------|---------------|
| Finish       | Acid treated  |
| Color        | antique green |
| Width (in.)  | 9.4           |
| Depth (in.)  | 4.7           |
| Height (in.) | 10.2          |
| Weight (lbs) | 9.5           |
| Retail Price | \$273         |
|              |               |