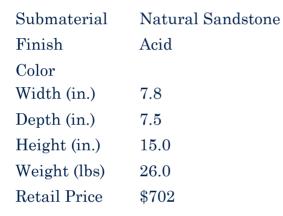

| 1205       |
|------------|
| Stone      |
| Statue     |
| Decorative |
|            |

Description Hand carved Buddha head on stand.

| Submaterial  | natural sandstone |  |
|--------------|-------------------|--|
| Finish       | Colored           |  |
| Color        | Tan               |  |
| Width (in.)  | 4.7               |  |
| Depth (in.)  | 5.9               |  |
| Height (in.) | 11.8              |  |
| Weight (lbs) | 10.4              |  |
| Retail Price | \$522             |  |

| Product#       | 1209                    |
|----------------|-------------------------|
| Material       | Stone                   |
| Product Type 1 | Statue                  |
| Product Type 2 | Decorative              |
| Description    | Hand carved Khmer head. |