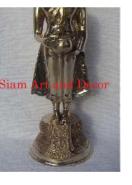

Product# 1249 Material Metal Product Type 1 statue

Product Type 2 Figurine

Description Sunday Buddha. Standing Buddha with hands crossed.

| Submaterial  | brass    |
|--------------|----------|
| Finish       | Polished |
| Color        | Brass    |
| Width (in.)  | 5.9      |
| Depth (in.)  | 5.9      |
| Height (in.) | 19.3     |
| Weight (lbs) | 5.6      |
| Retail Price | \$218    |