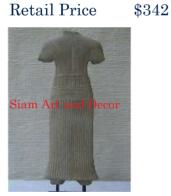

| Product#       | 1218      |
|----------------|-----------|
| Material       | Stone     |
| Product Type 1 | Statue    |
| Product Type 2 | Lawn Art  |
| Description    | Full bodi |

t Full bodied standing Khmer lady with attached square base.