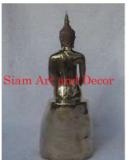

Product# 1249 Material Metal Product Type 1 statue

Product Type 2 Figurine

Description Sunday Buddha. Standing Buddha with hands crossed.

| Submaterial  | brass    |
|--------------|----------|
| Finish       | Polished |
| Color        | Brass    |
| Width (in.)  | 5.9      |
| Depth (in.)  | 5.9      |
| Height (in.) | 19.3     |
| Weight (lbs) | 5.6      |
| Retail Price | \$218    |