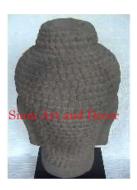

| Product#       | 230        |
|----------------|------------|
| Material       | Stone      |
| Product Type 1 | Statue     |
| Product Type 2 | Decorative |
|                |            |

Product Type 2DecorativeDescriptionBuddha Head on black wood stand. Head is<br/>approximately 9" x 11" x 15" high.