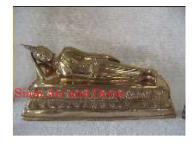

| Product#       | 496              |
|----------------|------------------|
| Material       | Wood             |
| Product Type 1 | Statue           |
| Product Type 2 | Carving          |
| Description    | Saturday Buddha. |

| Submaterial  | Teak          |
|--------------|---------------|
| Finish       | Lightly waxed |
| Color        | Light brown   |
| Width (in.)  | 24.4          |
| Depth (in.)  | 11.8          |
| Height (in.) | 57.5          |
| Weight (lbs) | 103.6         |
| Retail Price | \$9,355       |