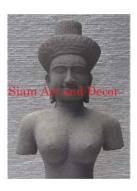

Product#1112MaterialStoneProduct Type 1StatueProduct Type 2Torso

Description H

Statue Torso Hand carved lady torso on attached sandstone stand.

| Submaterial         | Natural Sandstone |  |
|---------------------|-------------------|--|
| Finish              | Colored           |  |
| Color               | Antique Brown     |  |
| Width (in.)         | 7.9               |  |
| Depth (in.)         | 5.9               |  |
| Height (in.)        | 25.2              |  |
| Weight (lbs)        |                   |  |
| <b>Retail Price</b> | \$1,871           |  |