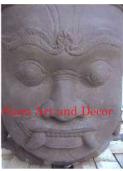

| Product#       | 1209                    |
|----------------|-------------------------|
| Material       | Stone                   |
| Product Type 1 | Statue                  |
| Product Type 2 | Decorative              |
| Description    | Hand carved Khmer head. |

| Submaterial  | natural sandstone |  |
|--------------|-------------------|--|
| Finish       | Colored           |  |
| Color        | Tan               |  |
| Width (in.)  | 9.8               |  |
| Depth (in.)  | 7.9               |  |
| Height (in.) | 17.7              |  |
| Weight (lbs) | 36.6              |  |
| Retail Price | \$2,969           |  |