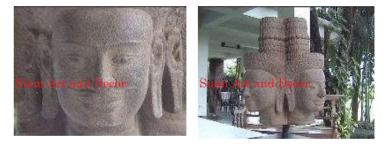

| Product#       | 1209                    |
|----------------|-------------------------|
| Material       | Stone                   |
| Product Type 1 | Statue                  |
| Product Type 2 | Decorative              |
| Description    | Hand carved Khmer head. |

| Submaterial  | natural sandstone |  |
|--------------|-------------------|--|
| Finish       | Colored           |  |
| Color        | Tan               |  |
| Width (in.)  | 9.8               |  |
| Depth (in.)  | 7.9               |  |
| Height (in.) | 17.7              |  |
| Weight (lbs) | 36.6              |  |
| Retail Price | \$2,969           |  |

| Product#       | 1210       |
|----------------|------------|
| Material       | Stone      |
| Product Type 1 | Statue     |
| Product Type 2 | Decorative |

Product Type 2DecorativeDescriptionHand carved Khmer head of two gods.

| Submaterial  | natural sandstone |  |
|--------------|-------------------|--|
| Finish       | Colored           |  |
| Color        | Tan               |  |
| Width (in.)  | 6.3               |  |
| Depth (in.)  | 6.3               |  |
| Height (in.) | 15.4              |  |
| Weight (lbs) | 26.4              |  |
| Retail Price | \$960             |  |