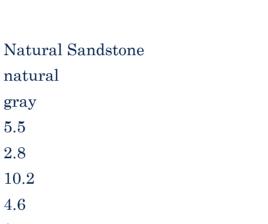

| Submaterial  | $natural\ sandstone$ |
|--------------|----------------------|
| Finish       | natural              |
| Color        | gray                 |
| Width (in.)  | 4.7                  |
| Depth (in.)  | 4.7                  |
| Height (in.) | 11.8                 |
| Weight (lbs) | 8.8                  |
| Retail Price | \$522                |
|              |                      |