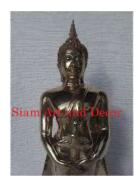

Product# 1249 Material Metal Product Type 1 statue

Product Type 2 Figurine

Description Sunday Buddha. Standing Buddha with hands crossed.

| Submaterial  | brass    |
|--------------|----------|
| Finish       | Polished |
| Color        | Brass    |
| Width (in.)  | 5.9      |
| Depth (in.)  | 5.9      |
| Height (in.) | 19.3     |
| Weight (lbs) | 5.6      |
| Retail Price | \$218    |