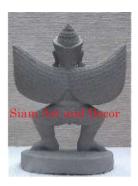

uct Type 1 | Statue                                                         |
| Product Type 2 | Head                                                           |
| Description    | Buddha head carved out of green sandstone on black wood stand. |

















| Product#       | 1904                                                                |
|----------------|---------------------------------------------------------------------|
| Material       | Stone                                                               |
| Product Type 1 | Statue                                                              |
| Product Type 2 | Sculpture                                                           |
| Description    | Standing Garuda (half bird half man) carved out of green sandstone. |

















| Product#       | 1905                                                                                                                                                | 10.11.1                                                                                                         |
|----------------|-----------------------------------------------------------------------------------------------------------------------------------------------------|-----------------------------------------------------------------------------------------------------------------|
| Material       | Stone                                                                                                                                               | 1122111