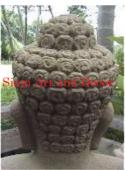

| Product#       | 49                          |
|----------------|-----------------------------|
| Material       | Terra cotta                 |
| Product Type 1 | Statue                      |
| Product Type 2 | Lawn Art                    |
| Description    | Ancient Animal - Monkeyman. |

| Submaterial  |                      |
|--------------|----------------------|
| Finish       | natural              |
| Color        | weathered terracotta |
| Width (in.)  | 11.8                 |
| Depth (in.)  | 12.6                 |
| Height (in.) | 21.3                 |
| Weight (lbs) | 55.1                 |
| Retail Price | \$1,049              |
|              |                      |