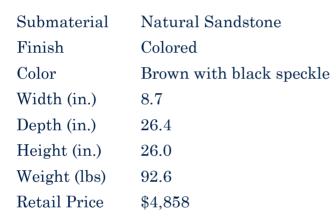

Natural Sandstone

Colored

Brown

9.1

10.6

19.3

58.6

| 6        | 3         |
|----------|-----------|
| Siam Art | and Decor |
| 1        | F         |