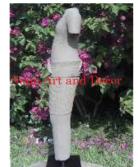

| 1205       |
|------------|
| Stone      |
| Statue     |
| Decorative |
|            |

Description Hand carved Buddha head on stand.

| Submaterial  | natural sandstone |  |
|--------------|-------------------|--|
| Finish       | Colored           |  |
| Color        | Tan               |  |
| Width (in.)  | 4.7               |  |
| Depth (in.)  | 5.9               |  |
| Height (in.) | 11.8              |  |
| Weight (lbs) | 10.4              |  |
| Retail Price | \$522             |  |

| Product#       | 1209                    |
|----------------|-------------------------|
| Material       | Stone                   |
| Product Type 1 | Statue                  |
| Product Type 2 | Decorative              |
| Description    | Hand carved Khmer head. |