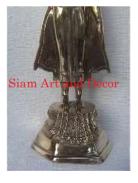

Product# 1250 Material Metal Product Type 1 statue Product Type 2 Figurine

Description

Submaterial

Width (in.)

Depth (in.)

Height (in.)

Weight (lbs)

Finish

Color

brass

Brass

6.3

6.3

6.4

19.3

Polished