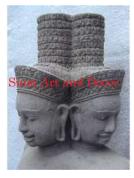

| Product#       | 1210       |
|----------------|------------|
| Material       | Stone      |
| Product Type 1 | Statue     |
| Product Type 2 | Decorative |

Product Type 2DecorativeDescriptionHand carved Khmer head of two gods.

| Submaterial  | natural sandstone |  |
|--------------|-------------------|--|
| Finish       | Colored           |  |
| Color        | Tan               |  |
| Width (in.)  | 6.3               |  |
| Depth (in.)  | 6.3               |  |
| Height (in.) | 15.4              |  |
| Weight (lbs) | 26.4              |  |
| Retail Price | \$960             |  |