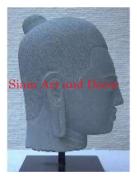

| Product#       | 269    |
|----------------|--------|
| Material       | Metal  |
| Product Type 1 | Statue |
| Product Type 2 | Head   |
|                |        |

Buddha Head on attached stand. Color based on Description availability.

| C.NIN | A STATE |        |
|-------|---------|--------|
| and   | l De    | cor    |
|       |         |        |
|       | and     | and De |

| Submaterial  | Brass         |
|--------------|---------------|
| Finish       | Colored       |
| Color        | Antique Green |
| Width (in.)  | 6.3           |
| Depth (in.)  | 5.5           |
| Height (in.) | 11.0          |
| Weight (lbs) | 7.4           |
| Retail Price | \$210         |
|              |               |