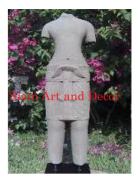

Product#1112MaterialStoneProduct Type 1StatueProduct Type 2Torso

Description H

Statue Torso Hand carved lady torso on attached sandstone stand.

| Submaterial         | Natural Sandstone |  |
|---------------------|-------------------|--|
| Finish              | Colored           |  |
| Color               | Antique Brown     |  |
| Width (in.)         | 7.9               |  |
| Depth (in.)         | 5.9               |  |
| Height (in.)        | 25.2              |  |
| Weight (lbs)        |                   |  |
| <b>Retail Price</b> | \$1,871           |  |