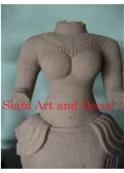

Product#1112MaterialStoneProduct Type 1StatueProduct Type 2Torso

Description H

Statue Torso Hand carved lady torso on attached sandstone stand.

| Submaterial         | Natural Sandstone |  |
|---------------------|-------------------|--|
| Finish              | Colored           |  |
| Color               | Antique Brown     |  |
| Width (in.)         | 7.9               |  |
| Depth (in.)         | 5.9               |  |
| Height (in.)        | 25.2              |  |
| Weight (lbs)        |                   |  |
| <b>Retail Price</b> | \$1,871           |  |