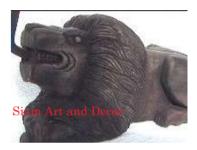

| Product#       | 246                                                                                 |
|----------------|-------------------------------------------------------------------------------------|
| Material       | Wood                                                                                |
| Product Type 1 | Statue                                                                              |
| Product Type 2 | coconut scraper                                                                     |
| Description    | Lion coconut scraper. They were used for breaking open<br>and scraping of coconuts. |

| Submaterial  | Teak    |
|--------------|---------|
| Finish       | colored |
| Color        | Brown   |
| Width (in.)  | 4.7     |
| Depth (in.)  | 17.7    |
| Height (in.) | 7.1     |
| Weight (lbs) | 6.8     |
| Retail Price | \$600   |