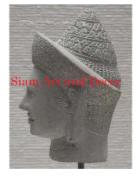

| Product#       | 269    |
|----------------|--------|
| Material       | Metal  |
| Product Type 1 | Statue |
| Product Type 2 | Head   |
|                |        |

Buddha Head on attached stand. Color based on Description availability.

| C.NIN | A STATE |        |
|-------|---------|--------|
| and   | l De    | cor    |
|       |         |        |
|       | and     | and De |

| Submaterial  | Brass         |
|--------------|---------------|
| Finish       | Colored       |
| Color        | Antique Green |
| Width (in.)  | 6.3           |
| Depth (in.)  | 5.5           |
| Height (in.) | 11.0          |
| Weight (lbs) | 7.4           |
| Retail Price | \$210         |
|              |               |