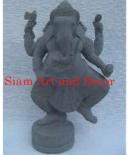

Product# 329 Material Wood Product Type 1 Statue Product Type 2 Carving Description

Standing Ganeesh statue with 4 arms.

| Store a            |
|--------------------|
| Sinne Are and Deen |
| ATTE.              |

| Submaterial  | Teak          |
|--------------|---------------|
| Finish       | Colored       |
| Color        | Antique Brown |
| Width (in.)  | 12.6          |
| Depth (in.)  | 11.0          |
| Height (in.) | 29.1          |
| Weight (lbs) | 20.7          |
| Retail Price | \$8,096       |