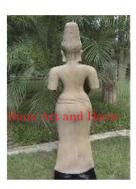

Hand carved dancing Apsara statue on painted black wood stand.

| Product#       | 1101                                                                        |
|----------------|-----------------------------------------------------------------------------|
| Material       | Stone                                                                       |
| Product Type 1 | Statue                                                                      |
| Product Type 2 | Figurine                                                                    |
| Description    | Hand carved standing Banteay Srei without arms on attached sandstone stand. |

| Product#       | 1102                                                                          |
|----------------|-------------------------------------------------------------------------------|
| Material       | Stone                                                                         |
| Product Type 1 | Statue                                                                        |
| Product Type 2 | Figurine                                                                      |
| Description    | Hand carved standing full bodied Indonesian lady on attached sandstone stand. |

| Submaterial  | Natural Sandstone |
|--------------|-------------------|
| Finish       | Colored           |
| Color        | Light Brown       |
| Width (in.)  | 15.7              |
| Depth (in.)  | 7.9               |
| Height (in.) | 46.5              |
| Weight (lbs) |                   |
| Retail Price | \$8,636           |