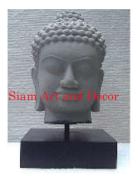

| Product#       | 269    |
|----------------|--------|
| Material       | Metal  |
| Product Type 1 | Statue |
| Product Type 2 | Head   |
|                |        |

Buddha Head on attached stand. Color based on Description availability.