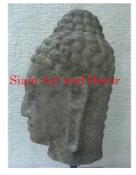

| 1205       |
|------------|
| Stone      |
| Statue     |
| Decorative |
|            |

Description Hand carved Buddha head on stand.

| Submaterial  | natural sandstone |  |
|--------------|-------------------|--|
| Finish       | Colored           |  |
| Color        | Tan               |  |
| Width (in.)  | 4.7               |  |
| Depth (in.)  | 5.9               |  |
| Height (in.) | 11.8              |  |
| Weight (lbs) | 10.4              |  |
| Retail Price | \$522             |  |

| Product#       | 1209                    |
|----------------|-------------------------|
| Material       | Stone                   |
| Product Type 1 | Statue                  |
| Product Type 2 | Decorative              |
| Description    | Hand carved Khmer head. |

| Submaterial  | natural sandstone |  |
|--------------|-------------------|--|
| Finish       | Colored           |  |
| Color        | Tan               |  |
| Width (in.)  | 9.8               |  |
| Depth (in.)  | 7.9               |  |
| Height (in.) | 17.7              |  |
| Weight (lbs) | 36.6              |  |
| Retail Price | \$2,969           |  |

| Product#       | 1210       |
|----------------|------------|
| Material       | Stone      |
| Product Type 1 | Statue     |
| Product Type 2 | Decorative |

Product Type 2DecorativeDescriptionHand carved Khmer head of two gods.

| Submaterial  | natural sandstone |  |
|--------------|-------------------|--|
| Finish       | Colored           |  |
| Color        | Tan               |  |
| Width (in.)  | 6.3               |  |
| Depth (in.)  | 6.3               |  |
| Height (in.) | 15.4              |  |
| Weight (lbs) | 26.4              |  |
| Retail Price | \$960             |  |