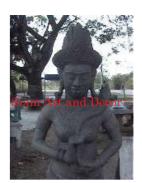

| Product#       | 1218      |
|----------------|-----------|
| Material       | Stone     |
| Product Type 1 | Statue    |
| Product Type 2 | Lawn Art  |
| Description    | Full bodi |

t Full bodied standing Khmer lady with attached square base.