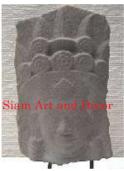

| Submaterial  | $natural\ sandstone$ |
|--------------|----------------------|
| Finish       | natural              |
| Color        | gray                 |
| Width (in.)  | 4.7                  |
| Depth (in.)  | 4.7                  |
| Height (in.) | 11.8                 |
| Weight (lbs) | 8.8                  |
| Retail Price | \$522                |
|              |                      |

| Product#       | 1223                                                                             |
|----------------|----------------------------------------------------------------------------------|
| Material       | Stone                                                                            |
| Product Type 1 | Statue                                                                           |
| Product Type 2 | Lawn Art                                                                         |
| Description    | Hand carved Janyavoraman VII head on square natural sandstone stand (not shown). |

| Submaterial  | natural sandstone |
|--------------|-------------------|
| Finish       | Colored           |
| Color        | Light Brown       |
| Width (in.)  | 17.7              |
| Depth (in.)  | 20.1              |
| Height (in.) | 31.5              |
| Weight (lbs) |                   |
| Retail Price | \$15,832          |
|              |                   |