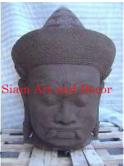

| Product#       | 269    |
|----------------|--------|
| Material       | Metal  |
| Product Type 1 | Statue |
| Product Type 2 | Head   |
|                |        |

Buddha Head on attached stand. Color based on Description availability.

| C.NIN | A STATE |        |
|-------|---------|--------|
| and   | l De    | cor    |
|       |         |        |
|       | and     | and De |

| Submaterial  | Brass         |
|--------------|---------------|
| Finish       | Colored       |
| Color        | Antique Green |
| Width (in.)  | 6.3           |
| Depth (in.)  | 5.5           |
| Height (in.) | 11.0          |
| Weight (lbs) | 7.4           |
| Retail Price | \$210         |
|              |               |