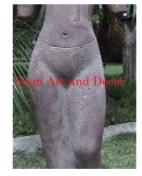

| Product#       | 1102                                                                          |
|----------------|-------------------------------------------------------------------------------|
| Material       | Stone                                                                         |
| Product Type 1 | Statue                                                                        |
| Product Type 2 | Figurine                                                                      |
| Description    | Hand carved standing full bodied Indonesian lady on attached sandstone stand. |

| Submaterial  | Natural Sandstone |
|--------------|-------------------|
| Finish       | Colored           |
| Color        | Light Brown       |
| Width (in.)  | 15.7              |
| Depth (in.)  | 7.9               |
| Height (in.) | 46.5              |
| Weight (lbs) |                   |
| Retail Price | \$8,636           |