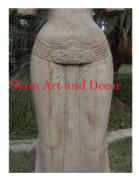

| Product#       | 1225                                               |
|----------------|----------------------------------------------------|
| Material       | Stone                                              |
| Product Type 1 | Statue                                             |
| Product Type 2 | Figurine                                           |
| Description    | Standing Khmer woman on painted black wood musseum |

stand.

| Submaterial  | natural sandstone |
|--------------|-------------------|
| Finish       | Colored           |
| Color        | Tan               |
| Width (in.)  | 14.2              |
| Depth (in.)  | 7.9               |
| Height (in.) | 49.6              |
| Weight (lbs) | 141.1             |
| Retail Price | \$9,715           |