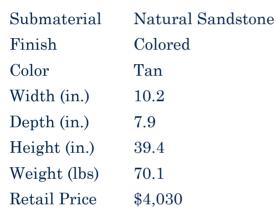

| Product# | 249  |
|----------|------|
| Material | Wood |

Product Type 1 Statue

Product Type 2 Figurine

Description Standing women in the position of exchanging a respectful greeting. This statue is in two pieces hair piece/pony tail is a separate piece.

| Submaterial  | Teak    |
|--------------|---------|
| Finish       | Colored |
| Color        | Brown   |
| Width (in.)  | 11.8    |
| Depth (in.)  | 7.9     |
| Height (in.) | 40.2    |
| Weight (lbs) | 15.0    |
| Retail Price | \$1,559 |