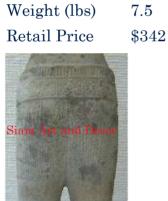

Natural Sandstone

Colored

Brown

9.1

10.6

19.3

58.6

| 6        | 3         |
|----------|-----------|
| Siam Art | and Decor |
| 1        | F         |