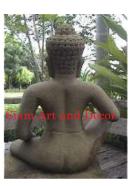

| 1228   |
|--------|
| Stone  |
| Statue |
| Torso  |
|        |

Description Torsos of two fighting warriors of the Ramayana.

| Submaterial  | natural sandstone |
|--------------|-------------------|
| Finish       | Colored           |
| Color        | light brown       |
| Width (in.)  | 17.3              |
| Depth (in.)  | 8.7               |
| Height (in.) | 19.7              |
| Weight (lbs) | 90.4              |
| Retail Price | \$4,273           |