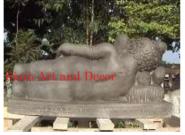

| Product#       | 49                          |
|----------------|-----------------------------|
| Material       | Terra cotta                 |
| Product Type 1 | Statue                      |
| Product Type 2 | Lawn Art                    |
| Description    | Ancient Animal - Monkeyman. |