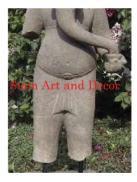

| Product#       | 1218      |
|----------------|-----------|
| Material       | Stone     |
| Product Type 1 | Statue    |
| Product Type 2 | Lawn Art  |
| Description    | Full bodi |

t Full bodied standing Khmer lady with attached square base.