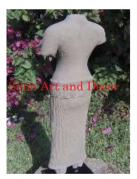

| Product#       | 1111                                                                       |
|----------------|----------------------------------------------------------------------------|
| Material       | Stone                                                                      |
| Product Type 1 | Statue                                                                     |
| Product Type 2 | Figurine                                                                   |
| Description    | Hand carved statue of Khmer lady without arms on attached sandstone stand. |

| Submaterial  | Natural Sandstone |  |
|--------------|-------------------|--|
| Finish       | colored           |  |
| Color        | Tan               |  |
| Width (in.)  | 8.7               |  |
| Depth (in.)  | 5.5               |  |
| Height (in.) | 33.5              |  |
| Weight (lbs) |                   |  |
| Retail Price | \$2,375           |  |