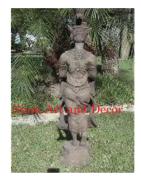

| Product#       | 176                                                                                  |
|----------------|--------------------------------------------------------------------------------------|
| Material       | Wood                                                                                 |
| Product Type 1 | Statue                                                                               |
| Product Type 2 | Carving                                                                              |
| Description    | Standing Buddha attached in a carved log frame with<br>Kala carved on base of frame. |