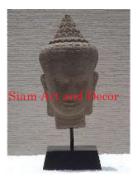

| Product#       | 269    |
|----------------|--------|
| Material       | Metal  |
| Product Type 1 | Statue |
| Product Type 2 | Head   |
|                |        |

Buddha Head on attached stand. Color based on Description availability.

| C.NIN | A STATE |        |
|-------|---------|--------|
| and   | l De    | cor    |
|       |         |        |
|       | and     | and De |

| Submaterial  | Brass         |
|--------------|---------------|
| Finish       | Colored       |
| Color        | Antique Green |
| Width (in.)  | 6.3           |
| Depth (in.)  | 5.5           |
| Height (in.) | 11.0          |
| Weight (lbs) | 7.4           |
| Retail Price | \$210         |
|              |               |