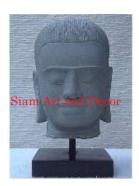

| Product#       | 1209                    |
|----------------|-------------------------|
| Material       | Stone                   |
| Product Type 1 | Statue                  |
| Product Type 2 | Decorative              |
| Description    | Hand carved Khmer head. |

| Submaterial  | natural sandstone |  |
|--------------|-------------------|--|
| Finish       | Colored           |  |
| Color        | Tan               |  |
| Width (in.)  | 9.8               |  |
| Depth (in.)  | 7.9               |  |
| Height (in.) | 17.7              |  |
| Weight (lbs) | 36.6              |  |
| Retail Price | \$2,969           |  |