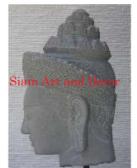

| Product#       | 1221                                                                |
|----------------|---------------------------------------------------------------------|
| Material       | Stone                                                               |
| Product Type 1 | Statue                                                              |
| Product Type 2 | Decorative                                                          |
| Description    | Hand carved green sandstone Khmer head on black painted wood stand. |

| Submaterial  | $natural\ sandstone$ |
|--------------|----------------------|
| Finish       | natural              |
| Color        | gray                 |
| Width (in.)  | 4.7                  |
| Depth (in.)  | 4.7                  |
| Height (in.) | 11.8                 |
| Weight (lbs) | 8.8                  |
| Retail Price | \$522                |
|              |                      |