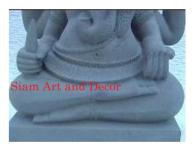

Product# 329 Material Wood Product Type 1 Statue Product Type 2 Carving Description

Standing Ganeesh statue with 4 arms.

| Store a            |
|--------------------|
| Sinne Are and Deen |
| ATTE.              |

| Submaterial  | Teak          |
|--------------|---------------|
| Finish       | Colored       |
| Color        | Antique Brown |
| Width (in.)  | 12.6          |
| Depth (in.)  | 11.0          |
| Height (in.) | 29.1          |
| Weight (lbs) | 20.7          |
| Retail Price | \$8,096       |