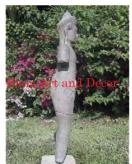

Product#1202MaterialStoneProduct Type 1StatueProduct Type 2Sculpture

Description H

Statue Sculpture Hand carved standing Khmer man on black wood stand.

| Product#       | 1203                                                                                                                                       |             |
|----------------|--------------------------------------------------------------------------------------------------------------------------------------------|-------------|
| Material       | Stone                                                                                                                                      |             |
| Product Type 1 | Statue                                                                                                                                     | and a       |
| Product Type 2 | Decorative                                                                                                                                 | Siam Art ar |
| Description    | Hand carved reproduction of Brahma. Brahma, the<br>creator, one of the three gods of Hinduism is depicted<br>with four heads and four arms |             |

| Submaterial         | natural sandstone |  |
|---------------------|-------------------|--|
| Finish              | Natural           |  |
| Color               | Grey              |  |
| Width (in.)         | 17.3              |  |
| Depth (in.)         | 11.8              |  |
| Height (in.)        | 54.3              |  |
| Weight (lbs)        | 194.0             |  |
| <b>Retail Price</b> | \$10,255          |  |