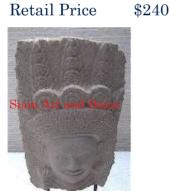

Submaterial

Width (in.)

Depth (in.)

Height (in.)

Weight (lbs)

Finish

Color

| Product#            | 240                                                                                                                                                                                       | Ê          |
|---------------------|-------------------------------------------------------------------------------------------------------------------------------------------------------------------------------------------|------------|
| Material            | Wood                                                                                                                                                                                      |            |
| Product Type 1      | Statue                                                                                                                                                                                    |            |
| Product Type 2      | Carving                                                                                                                                                                                   | Siam Arv a |
| Description         | Standing Buddha painted gold and inlaid with decorative colored mirrors. Buddha is holding a bowl which is used to carry food offerings he receives. Bowl has a removable decorative top. | 4          |
| Submaterial         | Monkey                                                                                                                                                                                    |            |
| Finish              | Painted & gilted                                                                                                                                                                          | 0          |
| Color               | Gold                                                                                                                                                                                      | 10         |
| Width (in.)         | 24.6                                                                                                                                                                                      | Siam Art a |
| Depth (in.)         | 15.6                                                                                                                                                                                      | 1/2        |
| Height (in.)        | 66.5                                                                                                                                                                                      | a paper a  |
| Weight (lbs)        | 82.9                                                                                                                                                                                      |            |
| <b>Retail Price</b> | \$2,339                                                                                                                                                                                   |            |