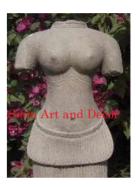

Product#870MaterialWoodProduct Type 1StatueProduct Type 2CarvingDescriptionPair of dragons on black stand.

| Product#       | 1093                                                         |
|----------------|--------------------------------------------------------------|
| Material       | Stone                                                        |
| Product Type 1 | statue                                                       |
| Product Type 2 | Torso                                                        |
| Description    | Hand carved torso of Khmer lady on attached sandstone stand. |

| Submaterial  | Natural Sandstone |
|--------------|-------------------|
| Finish       | Colored           |
| Color        | Light Brown       |
| Width (in.)  | 14.2              |
| Depth (in.)  | 7.9               |
| Height (in.) | 45.3              |
| Weight (lbs) |                   |
| Retail Price | \$5,397           |
|              |                   |