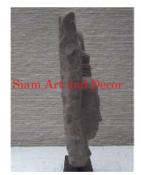

Product#1103MaterialStoneProduct Type 1Statue

Product Type 2 Lawn Art

Description Ha

Statue Lawn Art Hand carved hand of Buddha on sandstone base.

| Product#       | 1104                                                                               |
|----------------|------------------------------------------------------------------------------------|
| Material       | Stone                                                                              |
| Product Type 1 | Statue                                                                             |
| Product Type 2 | Lawn Art                                                                           |
| Description    | Handcarved reproduction of sitting King Jayavarman VII<br>era design 1181 - c1220. |