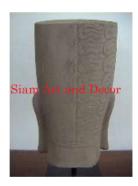

| Product#       | 1212        |
|----------------|-------------|
| Material       | Stone       |
| Product Type 1 | Statue      |
| Product Type 2 | Decorative  |
| Description    | Srivichai s |

Stone Statue Decorative Srivichai statue on black wood stand.

| Submaterial  | natural sandstone |
|--------------|-------------------|
| Finish       | Colored           |
| Color        | Antique Burgundy  |
| Width (in.)  | 11.8              |
| Depth (in.)  | 7.9               |
| Height (in.) | 46.5              |
| Weight (lbs) | 82.4              |
| Retail Price | \$4,990           |