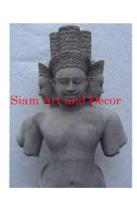

Hand carved dancing Apsara statue on painted black wood stand.

| Product#       | 1101                                                                        |
|----------------|-----------------------------------------------------------------------------|
| Material       | Stone                                                                       |
| Product Type 1 | Statue                                                                      |
| Product Type 2 | Figurine                                                                    |
| Description    | Hand carved standing Banteay Srei without arms on attached sandstone stand. |

| Product#       | 1102                                                                          |
|----------------|-------------------------------------------------------------------------------|
| Material       | Stone                                                                         |
| Product Type 1 | Statue                                                                        |
| Product Type 2 | Figurine                                                                      |
| Description    | Hand carved standing full bodied Indonesian lady on attached sandstone stand. |