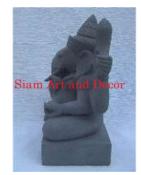

| Product#       | 49                          |
|----------------|-----------------------------|
| Material       | Terra cotta                 |
| Product Type 1 | Statue                      |
| Product Type 2 | Lawn Art                    |
| Description    | Ancient Animal - Monkeyman. |

| Submaterial  |                      |
|--------------|----------------------|
| Finish       | natural              |
| Color        | weathered terracotta |
| Width (in.)  | 11.8                 |
| Depth (in.)  | 12.6                 |
| Height (in.) | 21.3                 |
| Weight (lbs) | 55.1                 |
| Retail Price | \$1,049              |
|              |                      |