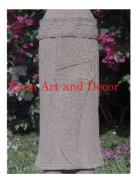

Product#1103MaterialStoneProduct Type 1Statue

Product Type 2 Lawn Art

Description Ha

Statue Lawn Art Hand carved hand of Buddha on sandstone base.

| Product#       | 1104                                                                               |
|----------------|------------------------------------------------------------------------------------|
| Material       | Stone                                                                              |
| Product Type 1 | Statue                                                                             |
| Product Type 2 | Lawn Art                                                                           |
| Description    | Handcarved reproduction of sitting King Jayavarman VII<br>era design 1181 - c1220. |

Product#1105MaterialStoneProduct Type 1StatueProduct Type 2Lawn ArtDescriptionHand carr

Stone Statue Lawn Art Hand carved sitting Khmer man with full arms.

| Product#       | 1110                                                                      |
|----------------|---------------------------------------------------------------------------|
| Material       | Stone                                                                     |
| Product Type 1 | Statue                                                                    |
| Product Type 2 | Figurine                                                                  |
| Description    | Hand carved standing Khmer lady without arms on painted black wood stand. |