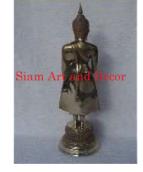

Product# 1249 Material Metal Product Type 1 statue

Product Type 2 Figurine

Description Sunday Buddha. Standing Buddha with hands crossed.

| Submaterial  | brass    |
|--------------|----------|
| Finish       | Polished |
| Color        | Brass    |
| Width (in.)  | 5.9      |
| Depth (in.)  | 5.9      |
| Height (in.) | 19.3     |
| Weight (lbs) | 5.6      |
| Retail Price | \$218    |