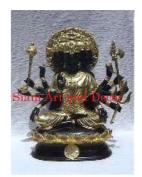

| Product#       | 194                                                                                                       |
|----------------|-----------------------------------------------------------------------------------------------------------|
| Material       | Metal                                                                                                     |
| Product Type 1 | Statue                                                                                                    |
| Product Type 2 | Decorative                                                                                                |
| Description    | Kai Ya Tri Sitting.This two tone statue has a shiny black finish with real gold paint on accent features. |