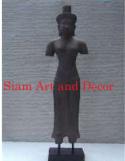

Product#1105MaterialStoneProduct Type 1StatueProduct Type 2Lawn ArtDescriptionHand carr

Stone Statue Lawn Art Hand carved sitting Khmer man with full arms.

| Product#       | 1110                                                                      |
|----------------|---------------------------------------------------------------------------|
| Material       | Stone                                                                     |
| Product Type 1 | Statue                                                                    |
| Product Type 2 | Figurine                                                                  |
| Description    | Hand carved standing Khmer lady without arms on painted black wood stand. |