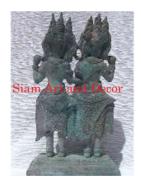

| 1228   |
|--------|
| Stone  |
| Statue |
| Torso  |
|        |

Description Torsos of two fighting warriors of the Ramayana.

| Submaterial  | natural sandstone |
|--------------|-------------------|
| Finish       | Colored           |
| Color        | light brown       |
| Width (in.)  | 17.3              |
| Depth (in.)  | 8.7               |
| Height (in.) | 19.7              |
| Weight (lbs) | 90.4              |
| Retail Price | \$4,273           |