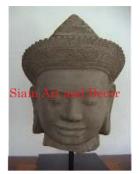

| 1205       |
|------------|
| Stone      |
| Statue     |
| Decorative |
|            |

Description Hand carved Buddha head on stand.

| Submaterial  | natural sandstone |  |
|--------------|-------------------|--|
| Finish       | Colored           |  |
| Color        | Tan               |  |
| Width (in.)  | 4.7               |  |
| Depth (in.)  | 5.9               |  |
| Height (in.) | 11.8              |  |
| Weight (lbs) | 10.4              |  |
| Retail Price | \$522             |  |

| Product#       | 1209                    |
|----------------|-------------------------|
| Material       | Stone                   |
| Product Type 1 | Statue                  |
| Product Type 2 | Decorative              |
| Description    | Hand carved Khmer head. |

| Submaterial  | natural sandstone |  |
|--------------|-------------------|--|
| Finish       | Colored           |  |
| Color        | Tan               |  |
| Width (in.)  | 9.8               |  |
| Depth (in.)  | 7.9               |  |
| Height (in.) | 17.7              |  |
| Weight (lbs) | 36.6              |  |
| Retail Price | \$2,969           |  |