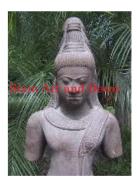

| Product#       | 1218      |
|----------------|-----------|
| Material       | Stone     |
| Product Type 1 | Statue    |
| Product Type 2 | Lawn Art  |
| Description    | Full bodi |

t Full bodied standing Khmer lady with attached square base.