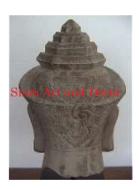

Product#1103MaterialStoneProduct Type 1Statue

Product Type 2 Lawn Art

Description Ha

Statue Lawn Art Hand carved hand of Buddha on sandstone base.

| Product#       | 1104                                                                               |
|----------------|------------------------------------------------------------------------------------|
| Material       | Stone                                                                              |
| Product Type 1 | Statue                                                                             |
| Product Type 2 | Lawn Art                                                                           |
| Description    | Handcarved reproduction of sitting King Jayavarman VII<br>era design 1181 - c1220. |

Product#1105MaterialStoneProduct Type 1StatueProduct Type 2Lawn ArtDescriptionHand carr

Stone Statue Lawn Art Hand carved sitting Khmer man with full arms.

| Product#       | 1110                                                                      |
|----------------|---------------------------------------------------------------------------|
| Material       | Stone                                                                     |
| Product Type 1 | Statue                                                                    |
| Product Type 2 | Figurine                                                                  |
| Description    | Hand carved standing Khmer lady without arms on painted black wood stand. |