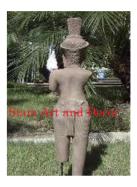

| Product#       | 49                          |
|----------------|-----------------------------|
| Material       | Terra cotta                 |
| Product Type 1 | Statue                      |
| Product Type 2 | Lawn Art                    |
| Description    | Ancient Animal - Monkeyman. |

| Submaterial  |                      |
|--------------|----------------------|
| Finish       | natural              |
| Color        | weathered terracotta |
| Width (in.)  | 11.8                 |
| Depth (in.)  | 12.6                 |
| Height (in.) | 21.3                 |
| Weight (lbs) | 55.1                 |
| Retail Price | \$1,049              |
|              |                      |