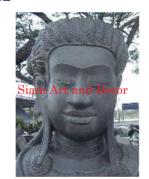

| Product#       | 1218      |
|----------------|-----------|
| Material       | Stone     |
| Product Type 1 | Statue    |
| Product Type 2 | Lawn Art  |
| Description    | Full bodi |

t Full bodied standing Khmer lady with attached square base.