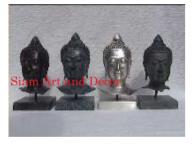

| Product#       | 269    |
|----------------|--------|
| Material       | Metal  |
| Product Type 1 | Statue |
| Product Type 2 | Head   |
|                |        |

Buddha Head on attached stand. Color based on Description availability.

| C.NIN | A STATE |        |
|-------|---------|--------|
| and   | l De    | cor    |
|       |         |        |
|       | and     | and De |

| Submaterial  | Brass         |
|--------------|---------------|
| Finish       | Colored       |
| Color        | Antique Green |
| Width (in.)  | 6.3           |
| Depth (in.)  | 5.5           |
| Height (in.) | 11.0          |
| Weight (lbs) | 7.4           |
| Retail Price | \$210         |
|              |               |