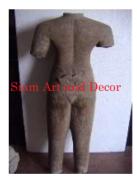

Product#1112MaterialStoneProduct Type 1StatueProduct Type 2Torso

Description H

Statue Torso Hand carved lady torso on attached sandstone stand.

| Submaterial         | Natural Sandstone |  |
|---------------------|-------------------|--|
| Finish              | Colored           |  |
| Color               | Antique Brown     |  |
| Width (in.)         | 7.9               |  |
| Depth (in.)         | 5.9               |  |
| Height (in.)        | 25.2              |  |
| Weight (lbs)        |                   |  |
| <b>Retail Price</b> | \$1,871           |  |