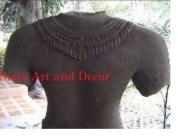

Product#1112MaterialStoneProduct Type 1StatueProduct Type 2Torso

Description H

Statue Torso Hand carved lady torso on attached sandstone stand.

| Submaterial         | Natural Sandstone |  |
|---------------------|-------------------|--|
| Finish              | Colored           |  |
| Color               | Antique Brown     |  |
| Width (in.)         | 7.9               |  |
| Depth (in.)         | 5.9               |  |
| Height (in.)        | 25.2              |  |
| Weight (lbs)        |                   |  |
| <b>Retail Price</b> | \$1,871           |  |