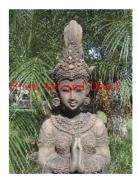

| Product#       | 49                          |
|----------------|-----------------------------|
| Material       | Terra cotta                 |
| Product Type 1 | Statue                      |
| Product Type 2 | Lawn Art                    |
| Description    | Ancient Animal - Monkeyman. |

| Submaterial  |                      |
|--------------|----------------------|
| Finish       | natural              |
| Color        | weathered terracotta |
| Width (in.)  | 11.8                 |
| Depth (in.)  | 12.6                 |
| Height (in.) | 21.3                 |
| Weight (lbs) | 55.1                 |
| Retail Price | \$1,049              |
|              |                      |