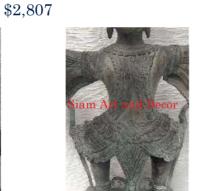

Product#1202MaterialStoneProduct Type 1StatueProduct Type 2Sculpture

Description H

Statue Sculpture Hand carved standing Khmer man on black wood stand.

| Product#       | 1203                                                                                                                                       |             |
|----------------|--------------------------------------------------------------------------------------------------------------------------------------------|-------------|
| Material       | Stone                                                                                                                                      |             |
| Product Type 1 | Statue                                                                                                                                     | and a       |
| Product Type 2 | Decorative                                                                                                                                 | Siam Art ar |
| Description    | Hand carved reproduction of Brahma. Brahma, the<br>creator, one of the three gods of Hinduism is depicted<br>with four heads and four arms |             |

| Submaterial         | natural sandstone |  |
|---------------------|-------------------|--|
| Finish              | Natural           |  |
| Color               | Grey              |  |
| Width (in.)         | 17.3              |  |
| Depth (in.)         | 11.8              |  |
| Height (in.)        | 54.3              |  |
| Weight (lbs)        | 194.0             |  |
| <b>Retail Price</b> | \$10,255          |  |