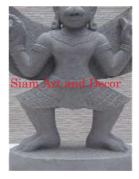

Product# 329 Material Wood Product Type 1 Statue Product Type 2 Carving Description

Standing Ganeesh statue with 4 arms.

| Store a            |
|--------------------|
| Sinne Are and Deen |
| ATTE.              |

| Submaterial  | Teak          |
|--------------|---------------|
| Finish       | Colored       |
| Color        | Antique Brown |
| Width (in.)  | 12.6          |
| Depth (in.)  | 11.0          |
| Height (in.) | 29.1          |
| Weight (lbs) | 20.7          |
| Retail Price | \$8,096       |