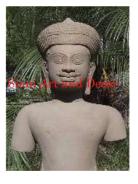

| Product#       | 1212        |
|----------------|-------------|
| Material       | Stone       |
| Product Type 1 | Statue      |
| Product Type 2 | Decorative  |
| Description    | Srivichai s |

Stone Statue Decorative Srivichai statue on black wood stand.

| Submaterial  | natural sandstone |
|--------------|-------------------|
| Finish       | Colored           |
| Color        | Antique Burgundy  |
| Width (in.)  | 11.8              |
| Depth (in.)  | 7.9               |
| Height (in.) | 46.5              |
| Weight (lbs) | 82.4              |
| Retail Price | \$4,990           |