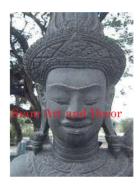

| Product#       | 1218      |
|----------------|-----------|
| Material       | Stone     |
| Product Type 1 | Statue    |
| Product Type 2 | Lawn Art  |
| Description    | Full bodi |

t Full bodied standing Khmer lady with attached square base.