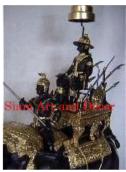

Pair of Thai angels holding a drum hanging from a pole.

painted costumes are accented with inlaid color mirrors.

Each angel is holding a removeable gong. The gold

| Product#       | 242                                         |                                  |
|----------------|---------------------------------------------|----------------------------------|
| Material       | Wood                                        |                                  |
| Product Type 1 | Statue                                      |                                  |
| Product Type 2 | Carving                                     |                                  |
| Description    | Pair of Praying Angels. To easier shipping. | op piece of hat is removable for |