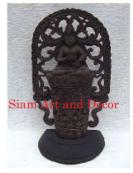

| Product#       | 177        |
|----------------|------------|
| Material       | Wood       |
| Product Type 1 | Statue     |
|                | <b>a</b> . |

Product Type 2 Carving

Description Pair of Temple Guardians. The pair contains a left and right. The back is plain or natural finish.

| Submaterial         | Teak    |
|---------------------|---------|
| Finish              | Natural |
| Color               | Brown   |
| Width (in.)         | 10.2    |
| Depth (in.)         | 4.7     |
| Height (in.)        | 39.4    |
| Weight (lbs)        | 15.9    |
| <b>Retail Price</b> | \$1,559 |