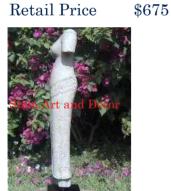

Product#1112MaterialStoneProduct Type 1StatueProduct Type 2Torso

Description H

Statue Torso Hand carved lady torso on attached sandstone stand.

| Submaterial         | Natural Sandstone |  |
|---------------------|-------------------|--|
| Finish              | Colored           |  |
| Color               | Antique Brown     |  |
| Width (in.)         | 7.9               |  |
| Depth (in.)         | 5.9               |  |
| Height (in.)        | 25.2              |  |
| Weight (lbs)        |                   |  |
| <b>Retail Price</b> | \$1,871           |  |