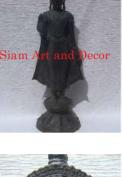

| Product#       | 496              |
|----------------|------------------|
| Material       | Wood             |
| Product Type 1 | Statue           |
| Product Type 2 | Carving          |
| Description    | Saturday Buddha. |