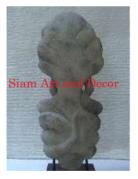

| Product#       | 1209                    |
|----------------|-------------------------|
| Material       | Stone                   |
| Product Type 1 | Statue                  |
| Product Type 2 | Decorative              |
| Description    | Hand carved Khmer head. |

| Product#       | 1210       |
|----------------|------------|
| Material       | Stone      |
| Product Type 1 | Statue     |
| Product Type 2 | Decorative |

Product Type 2DecorativeDescriptionHand carved Khmer head of two gods.