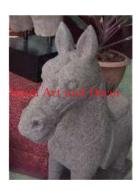

| Submaterial  | $natural\ sandstone$ |
|--------------|----------------------|
| Finish       | natural              |
| Color        | gray                 |
| Width (in.)  | 4.7                  |
| Depth (in.)  | 4.7                  |
| Height (in.) | 11.8                 |
| Weight (lbs) | 8.8                  |
| Retail Price | \$522                |
|              |                      |