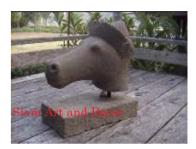

| 163                       |
|---------------------------|
| Ferra cotta               |
| Statue                    |
| Lawn Art                  |
| Ancient Animal - Goatman. |
|                           |