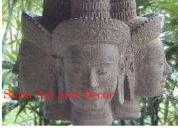

| Product#       | 1210       |
|----------------|------------|
| Material       | Stone      |
| Product Type 1 | Statue     |
| Product Type 2 | Decorative |

Product Type 2DecorativeDescriptionHand carved Khmer head of two gods.

| Submaterial  | natural sandstone |  |
|--------------|-------------------|--|
| Finish       | Colored           |  |
| Color        | Tan               |  |
| Width (in.)  | 6.3               |  |
| Depth (in.)  | 6.3               |  |
| Height (in.) | 15.4              |  |
| Weight (lbs) | 26.4              |  |
| Retail Price | \$960             |  |