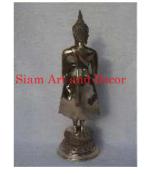

Product# 1249 Material Metal Product Type 1 statue

Product Type 2 Figurine

Description Sunday Buddha. Standing Buddha with hands crossed.

| Submaterial  | brass    |
|--------------|----------|
| Finish       | Polished |
| Color        | Brass    |
| Width (in.)  | 5.9      |
| Depth (in.)  | 5.9      |
| Height (in.) | 19.3     |
| Weight (lbs) | 5.6      |
| Retail Price | \$218    |