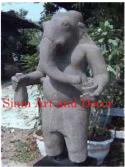

| Product#       | 49                          |
|----------------|-----------------------------|
| Material       | Terra cotta                 |
| Product Type 1 | Statue                      |
| Product Type 2 | Lawn Art                    |
| Description    | Ancient Animal - Monkeyman. |

| Submaterial  |                      |
|--------------|----------------------|
| Finish       | natural              |
| Color        | weathered terracotta |
| Width (in.)  | 11.8                 |
| Depth (in.)  | 12.6                 |
| Height (in.) | 21.3                 |
| Weight (lbs) | 55.1                 |
| Retail Price | \$1,049              |
|              |                      |