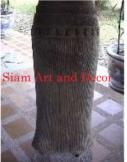

Product#870MaterialWoodProduct Type 1StatueProduct Type 2CarvingDescriptionPair of dragons on black stand.

| Product#       | 1093                                                         |
|----------------|--------------------------------------------------------------|
| Material       | Stone                                                        |
| Product Type 1 | statue                                                       |
| Product Type 2 | Torso                                                        |
| Description    | Hand carved torso of Khmer lady on attached sandstone stand. |

| Submaterial  | Natural Sandstone |
|--------------|-------------------|
| Finish       | Colored           |
| Color        | Light Brown       |
| Width (in.)  | 14.2              |
| Depth (in.)  | 7.9               |
| Height (in.) | 45.3              |
| Weight (lbs) |                   |
| Retail Price | \$5,397           |
|              |                   |