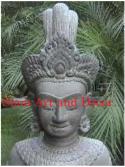

| Product#       | 1209                    |
|----------------|-------------------------|
| Material       | Stone                   |
| Product Type 1 | Statue                  |
| Product Type 2 | Decorative              |
| Description    | Hand carved Khmer head. |

| Submaterial  | natural sandstone |  |
|--------------|-------------------|--|
| Finish       | Colored           |  |
| Color        | Tan               |  |
| Width (in.)  | 9.8               |  |
| Depth (in.)  | 7.9               |  |
| Height (in.) | 17.7              |  |
| Weight (lbs) | 36.6              |  |
| Retail Price | \$2,969           |  |