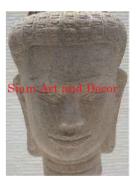

| Product#       | 1209                    |
|----------------|-------------------------|
| Material       | Stone                   |
| Product Type 1 | Statue                  |
| Product Type 2 | Decorative              |
| Description    | Hand carved Khmer head. |

| Submaterial  | natural sandstone |  |
|--------------|-------------------|--|
| Finish       | Colored           |  |
| Color        | Tan               |  |
| Width (in.)  | 9.8               |  |
| Depth (in.)  | 7.9               |  |
| Height (in.) | 17.7              |  |
| Weight (lbs) | 36.6              |  |
| Retail Price | \$2,969           |  |