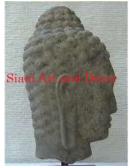

| 1205       |
|------------|
| Stone      |
| Statue     |
| Decorative |
|            |

Description Hand carved Buddha head on stand.

| Submaterial  | natural sandstone |  |
|--------------|-------------------|--|
| Finish       | Colored           |  |
| Color        | Tan               |  |
| Width (in.)  | 4.7               |  |
| Depth (in.)  | 5.9               |  |
| Height (in.) | 11.8              |  |
| Weight (lbs) | 10.4              |  |
| Retail Price | \$522             |  |