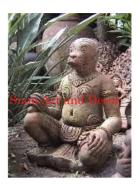

| Product#       | 49                          |
|----------------|-----------------------------|
| Material       | Terra cotta                 |
| Product Type 1 | Statue                      |
| Product Type 2 | Lawn Art                    |
| Description    | Ancient Animal - Monkeyman. |

| Submaterial  |                      |
|--------------|----------------------|
| Finish       | natural              |
| Color        | weathered terracotta |
| Width (in.)  | 11.8                 |
| Depth (in.)  | 12.6                 |
| Height (in.) | 21.3                 |
| Weight (lbs) | 55.1                 |
| Retail Price | \$1,049              |
|              |                      |