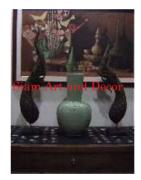

| Product#       | 245                                                                                   |         |
|----------------|---------------------------------------------------------------------------------------|---------|
| Material       | Wood                                                                                  | 1       |
| Product Type 1 | Statue                                                                                |         |
| Product Type 2 | coconut scraper                                                                       | S       |
| Description    | Turtle coconut scraper. They were used for breaking open<br>and scraping of coconuts. | No. No. |