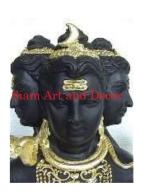

Product#1202MaterialStoneProduct Type 1StatueProduct Type 2Sculpture

Description H

Statue Sculpture Hand carved standing Khmer man on black wood stand.

| Product#       | 1203                                                                                                                                       |             |
|----------------|--------------------------------------------------------------------------------------------------------------------------------------------|-------------|
| Material       | Stone                                                                                                                                      |             |
| Product Type 1 | Statue                                                                                                                                     | and a       |
| Product Type 2 | Decorative                                                                                                                                 | Siam Art ar |
| Description    | Hand carved reproduction of Brahma. Brahma, the<br>creator, one of the three gods of Hinduism is depicted<br>with four heads and four arms |             |

| Submaterial         | natural sandstone |  |
|---------------------|-------------------|--|
| Finish              | Natural           |  |
| Color               | Grey              |  |
| Width (in.)         | 17.3              |  |
| Depth (in.)         | 11.8              |  |
| Height (in.)        | 54.3              |  |
| Weight (lbs)        | 194.0             |  |
| <b>Retail Price</b> | \$10,255          |  |