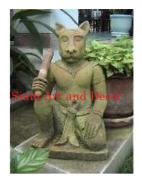

| Product#       | 49                          |
|----------------|-----------------------------|
| Material       | Terra cotta                 |
| Product Type 1 | Statue                      |
| Product Type 2 | Lawn Art                    |
| Description    | Ancient Animal - Monkeyman. |

| Submaterial  |                      |
|--------------|----------------------|
| Finish       | natural              |
| Color        | weathered terracotta |
| Width (in.)  | 11.8                 |
| Depth (in.)  | 12.6                 |
| Height (in.) | 21.3                 |
| Weight (lbs) | 55.1                 |
| Retail Price | \$1,049              |
|              |                      |