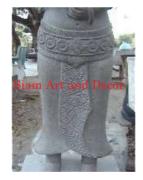

| Product#       | 1218      |
|----------------|-----------|
| Material       | Stone     |
| Product Type 1 | Statue    |
| Product Type 2 | Lawn Art  |
| Description    | Full bodi |

t Full bodied standing Khmer lady with attached square base.