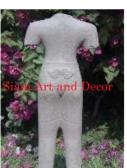

Product#870MaterialWoodProduct Type 1StatueProduct Type 2CarvingDescriptionPair of dragons on black stand.

| Product#       | 1093                                                         |
|----------------|--------------------------------------------------------------|
| Material       | Stone                                                        |
| Product Type 1 | statue                                                       |
| Product Type 2 | Torso                                                        |
| Description    | Hand carved torso of Khmer lady on attached sandstone stand. |

| Submaterial  | Natural Sandstone |
|--------------|-------------------|
| Finish       | Colored           |
| Color        | Light Brown       |
| Width (in.)  | 14.2              |
| Depth (in.)  | 7.9               |
| Height (in.) | 45.3              |
| Weight (lbs) |                   |
| Retail Price | \$5,397           |
|              |                   |