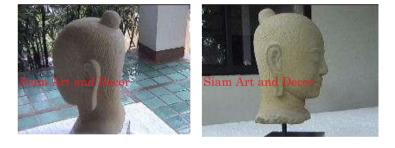

| 1205       |
|------------|
| Stone      |
| Statue     |
| Decorative |
|            |

Description Hand carved Buddha head on stand.

| Submaterial  | natural sandstone |  |
|--------------|-------------------|--|
| Finish       | Colored           |  |
| Color        | Tan               |  |
| Width (in.)  | 4.7               |  |
| Depth (in.)  | 5.9               |  |
| Height (in.) | 11.8              |  |
| Weight (lbs) | 10.4              |  |
| Retail Price | \$522             |  |

| Product#       | 1209                    |
|----------------|-------------------------|
| Material       | Stone                   |
| Product Type 1 | Statue                  |
| Product Type 2 | Decorative              |
| Description    | Hand carved Khmer head. |