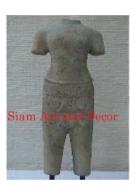

| 1228   |
|--------|
| Stone  |
| Statue |
| Torso  |
|        |

Description Torsos of two fighting warriors of the Ramayana.

| Submaterial  | natural sandstone |
|--------------|-------------------|
| Finish       | Colored           |
| Color        | light brown       |
| Width (in.)  | 17.3              |
| Depth (in.)  | 8.7               |
| Height (in.) | 19.7              |
| Weight (lbs) | 90.4              |
| Retail Price | \$4,273           |