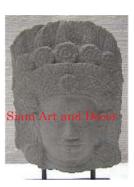

| Product#       | 1209                    |
|----------------|-------------------------|
| Material       | Stone                   |
| Product Type 1 | Statue                  |
| Product Type 2 | Decorative              |
| Description    | Hand carved Khmer head. |

| Submaterial  | natural sandstone |  |
|--------------|-------------------|--|
| Finish       | Colored           |  |
| Color        | Tan               |  |
| Width (in.)  | 9.8               |  |
| Depth (in.)  | 7.9               |  |
| Height (in.) | 17.7              |  |
| Weight (lbs) | 36.6              |  |
| Retail Price | \$2,969           |  |