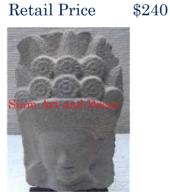

| Product#       | 230        |
|----------------|------------|
| Material       | Stone      |
| Product Type 1 | Statue     |
| Product Type 2 | Decorative |
|                |            |

Product Type 2DecorativeDescriptionBuddha Head on black wood stand. Head is<br/>approximately 9" x 11" x 15" high.

Natural Sandstone

Colored

Brown

9.1

10.6

19.3

58.6

| 6        | 3         |
|----------|-----------|
| Siam Art | and Decor |
| 1        | F         |