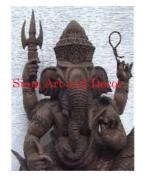

Product# 329 Material Wood Product Type 1 Statue Product Type 2 Carving Description

Standing Ganeesh statue with 4 arms.

| Store a            |
|--------------------|
| Sinne Are and Deen |
| ATTE.              |

| Submaterial  | Teak          |
|--------------|---------------|
| Finish       | Colored       |
| Color        | Antique Brown |
| Width (in.)  | 12.6          |
| Depth (in.)  | 11.0          |
| Height (in.) | 29.1          |
| Weight (lbs) | 20.7          |
| Retail Price | \$8,096       |