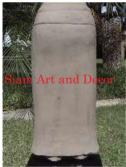

| Product# | 249  |
|----------|------|
| Material | Wood |

Product Type 1 Statue

Product Type 2 Figurine

Description Standing women in the position of exchanging a respectful greeting. This statue is in two pieces hair piece/pony tail is a separate piece.

| Submaterial  | Teak    |
|--------------|---------|
| Finish       | Colored |
| Color        | Brown   |
| Width (in.)  | 11.8    |
| Depth (in.)  | 7.9     |
| Height (in.) | 40.2    |
| Weight (lbs) | 15.0    |
| Retail Price | \$1,559 |