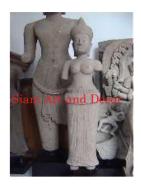

Hand carved dancing Apsara statue on painted black wood stand.

| Product#       | 1101                                                                        |
|----------------|-----------------------------------------------------------------------------|
| Material       | Stone                                                                       |
| Product Type 1 | Statue                                                                      |
| Product Type 2 | Figurine                                                                    |
| Description    | Hand carved standing Banteay Srei without arms on attached sandstone stand. |

| Product#       | 1102                                                                          |
|----------------|-------------------------------------------------------------------------------|
| Material       | Stone                                                                         |
| Product Type 1 | Statue                                                                        |
| Product Type 2 | Figurine                                                                      |
| Description    | Hand carved standing full bodied Indonesian lady on attached sandstone stand. |