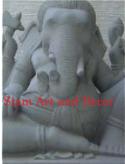

| Product#       | 183     |
|----------------|---------|
| Material       | Wood    |
| Product Type 1 | Statue  |
| Product Type 2 | Carving |

Description

Carving Sitting Ganeesh carving with decorative costumes and tools.

| Submaterial  | Teak       |
|--------------|------------|
| Finish       | Natural    |
| Color        | Dark brown |
| Width (in.)  | 9.1        |
| Depth (in.)  | 7.5        |
| Height (in.) | 15.7       |
| Weight (lbs) | 9.3        |
| Retail Price | \$2,631    |