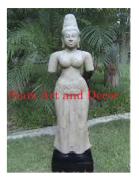

Hand carved dancing Apsara statue on painted black wood stand.

| Product#       | 1101                                                                        |
|----------------|-----------------------------------------------------------------------------|
| Material       | Stone                                                                       |
| Product Type 1 | Statue                                                                      |
| Product Type 2 | Figurine                                                                    |
| Description    | Hand carved standing Banteay Srei without arms on attached sandstone stand. |

| Product#       | 1102                                                                          |
|----------------|-------------------------------------------------------------------------------|
| Material       | Stone                                                                         |
| Product Type 1 | Statue                                                                        |
| Product Type 2 | Figurine                                                                      |
| Description    | Hand carved standing full bodied Indonesian lady on attached sandstone stand. |

| Submaterial  | Natural Sandstone |
|--------------|-------------------|
| Finish       | Colored           |
| Color        | Light Brown       |
| Width (in.)  | 15.7              |
| Depth (in.)  | 7.9               |
| Height (in.) | 46.5              |
| Weight (lbs) |                   |
| Retail Price | \$8,636           |