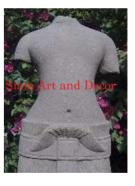

Product#870MaterialWoodProduct Type 1StatueProduct Type 2CarvingDescriptionPair of dragons on black stand.

| Product#       | 1093                                                         |
|----------------|--------------------------------------------------------------|
| Material       | Stone                                                        |
| Product Type 1 | statue                                                       |
| Product Type 2 | Torso                                                        |
| Description    | Hand carved torso of Khmer lady on attached sandstone stand. |

| Submaterial  | Natural Sandstone |
|--------------|-------------------|
| Finish       | Colored           |
| Color        | Light Brown       |
| Width (in.)  | 14.2              |
| Depth (in.)  | 7.9               |
| Height (in.) | 45.3              |
| Weight (lbs) |                   |
| Retail Price | \$5,397           |
|              |                   |