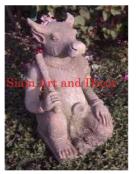

| Product#       | 49                          |
|----------------|-----------------------------|
| Material       | Terra cotta                 |
| Product Type 1 | Statue                      |
| Product Type 2 | Lawn Art                    |
| Description    | Ancient Animal - Monkeyman. |