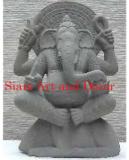

Product#1202MaterialStoneProduct Type 1StatueProduct Type 2Sculpture

Description H

Statue Sculpture Hand carved standing Khmer man on black wood stand.

| Product#       | 1203                                                                                                                                       |             |
|----------------|--------------------------------------------------------------------------------------------------------------------------------------------|-------------|
| Material       | Stone                                                                                                                                      |             |
| Product Type 1 | Statue                                                                                                                                     | and a       |
| Product Type 2 | Decorative                                                                                                                                 | Siam Art ar |
| Description    | Hand carved reproduction of Brahma. Brahma, the<br>creator, one of the three gods of Hinduism is depicted<br>with four heads and four arms |             |

| Submaterial         | natural sandstone |  |
|---------------------|-------------------|--|
| Finish              | Natural           |  |
| Color               | Grey              |  |
| Width (in.)         | 17.3              |  |
| Depth (in.)         | 11.8              |  |
| Height (in.)        | 54.3              |  |
| Weight (lbs)        | 194.0             |  |
| <b>Retail Price</b> | \$10,255          |  |