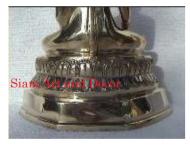

| Product#       | 193        |
|----------------|------------|
| Material       | Metal      |
| Product Type 1 | Statue     |
| Product Type 2 | Decorative |

Description Tri Mu Ra Ti Standing. Two tone featured has flat black paint with real gold painted detail.

| Submaterial  | Brass                     |
|--------------|---------------------------|
| Finish       | Painted & plated          |
| Color        | Flat Black with 100% Gold |
| Width (in.)  | 20.5                      |
| Depth (in.)  | 11.4                      |
| Height (in.) | 29.9                      |
| Weight (lbs) | 49.4                      |
| Retail Price | \$2,519                   |