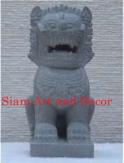

| Product#       | 195                   |
|----------------|-----------------------|
| Material       | Metal                 |
| Product Type 1 | Statue                |
| Product Type 2 | Decorative            |
| Description    | Standing Singha Lion. |

| Submaterial  | Brass         |
|--------------|---------------|
| Finish       | Acid treated  |
| Color        | antique green |
| Width (in.)  | 9.4           |
| Depth (in.)  | 4.7           |
| Height (in.) | 10.2          |
| Weight (lbs) | 9.5           |
| Retail Price | \$273         |
|              |               |