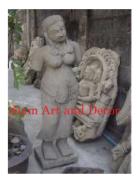

| Product#       | 1218      |
|----------------|-----------|
| Material       | Stone     |
| Product Type 1 | Statue    |
| Product Type 2 | Lawn Art  |
| Description    | Full bodi |

t Full bodied standing Khmer lady with attached square base.