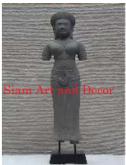

| Submaterial  | $natural\ sandstone$ |
|--------------|----------------------|
| Finish       | natural              |
| Color        | gray                 |
| Width (in.)  | 4.7                  |
| Depth (in.)  | 4.7                  |
| Height (in.) | 11.8                 |
| Weight (lbs) | 8.8                  |
| Retail Price | \$522                |
|              |                      |