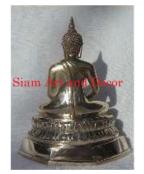

| Product#       | 194                                                                                                       |
|----------------|-----------------------------------------------------------------------------------------------------------|
| Material       | Metal                                                                                                     |
| Product Type 1 | Statue                                                                                                    |
| Product Type 2 | Decorative                                                                                                |
| Description    | Kai Ya Tri Sitting.This two tone statue has a shiny black finish with real gold paint on accent features. |