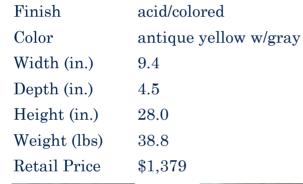

| Submaterial  | Brass         |
|--------------|---------------|
| Finish       | Acid treated  |
| Color        | antique green |
| Width (in.)  | 9.4           |
| Depth (in.)  | 4.7           |
| Height (in.) | 10.2          |
| Weight (lbs) | 9.5           |
| Retail Price | \$273         |
|              |               |