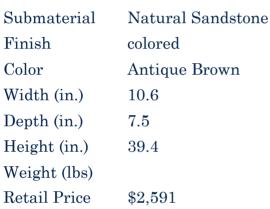

Product# 329 Material Wood Product Type 1 Statue Product Type 2 Carving Description

Standing Ganeesh statue with 4 arms.

| Store a            |
|--------------------|
| Sinne Are and Deen |
| ATTE.              |

| Submaterial  | Teak          |
|--------------|---------------|
| Finish       | Colored       |
| Color        | Antique Brown |
| Width (in.)  | 12.6          |
| Depth (in.)  | 11.0          |
| Height (in.) | 29.1          |
| Weight (lbs) | 20.7          |
| Retail Price | \$8,096       |