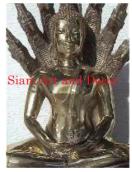

| Product#       | 193        |
|----------------|------------|
| Material       | Metal      |
| Product Type 1 | Statue     |
| Product Type 2 | Decorative |

Description Tri Mu Ra Ti Standing. Two tone featured has flat black paint with real gold painted detail.

| Submaterial  | Brass                     |
|--------------|---------------------------|
| Finish       | Painted & plated          |
| Color        | Flat Black with 100% Gold |
| Width (in.)  | 20.5                      |
| Depth (in.)  | 11.4                      |
| Height (in.) | 29.9                      |
| Weight (lbs) | 49.4                      |
| Retail Price | \$2,519                   |