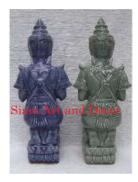

| Product#       | 177        |
|----------------|------------|
| Material       | Wood       |
| Product Type 1 | Statue     |
|                | <b>a</b> . |

Product Type 2 Carving

Description Pair of Temple Guardians. The pair contains a left and right. The back is plain or natural finish.

| Submaterial         | Teak    |
|---------------------|---------|
| Finish              | Natural |
| Color               | Brown   |
| Width (in.)         | 10.2    |
| Depth (in.)         | 4.7     |
| Height (in.)        | 39.4    |
| Weight (lbs)        | 15.9    |
| <b>Retail Price</b> | \$1,559 |