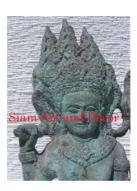

| Product#       | 193        |
|----------------|------------|
| Material       | Metal      |
| Product Type 1 | Statue     |
| Product Type 2 | Decorative |

Description Tri Mu Ra Ti Standing. Two tone featured has flat black paint with real gold painted detail.

| Submaterial  | Brass                     |
|--------------|---------------------------|
| Finish       | Painted & plated          |
| Color        | Flat Black with 100% Gold |
| Width (in.)  | 20.5                      |
| Depth (in.)  | 11.4                      |
| Height (in.) | 29.9                      |
| Weight (lbs) | 49.4                      |
| Retail Price | \$2,519                   |