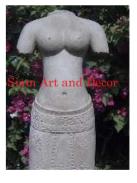

Product#1112MaterialStoneProduct Type 1StatueProduct Type 2Torso

Description H

Statue Torso Hand carved lady torso on attached sandstone stand.

| Submaterial         | Natural Sandstone |  |
|---------------------|-------------------|--|
| Finish              | Colored           |  |
| Color               | Antique Brown     |  |
| Width (in.)         | 7.9               |  |
| Depth (in.)         | 5.9               |  |
| Height (in.)        | 25.2              |  |
| Weight (lbs)        |                   |  |
| <b>Retail Price</b> | \$1,871           |  |