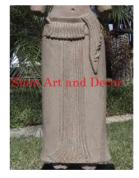

| Product#       | 1218      |
|----------------|-----------|
| Material       | Stone     |
| Product Type 1 | Statue    |
| Product Type 2 | Lawn Art  |
| Description    | Full bodi |

t Full bodied standing Khmer lady with attached square base.

| W West           |            |            |
|------------------|------------|------------|
| The state of the |            |            |
| 1 the            |            |            |
|                  | 1          | 3          |
| Siam A           | rt and l   | Decor      |
|                  |            | - Aleranda |
| Man Buckette     |            |            |
| N DEL            | IT         | ALC: NO.   |
|                  | Patiente a | The second |

natural sandstone

Light Weathered Grey

natural

16.5

9.4

49.6

156.5

Submaterial

Width (in.)

Depth (in.)

Height (in.)

Weight (lbs)

Finish

Color

| Product#       | 1220                                                        |
|----------------|-------------------------------------------------------------|
| Material       | Stone                                                       |
| Product Type 1 | Statue                                                      |
| Product Type 2 | Decorative                                                  |
| Description    | Hand carved standing Khmer man on black painted wood stand. |