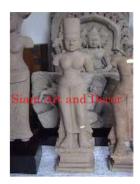

| Product#       | 1218      |
|----------------|-----------|
| Material       | Stone     |
| Product Type 1 | Statue    |
| Product Type 2 | Lawn Art  |
| Description    | Full bodi |

t Full bodied standing Khmer lady with attached square base.