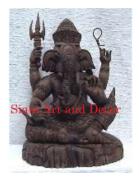

| Product#       | 173    |
|----------------|--------|
| Material       | Wood   |
| Product Type 1 | Statue |

Product Type 2 Carving

Description Sitting Ganeesh carving with 4 hands and holding his tusk in one hand and his tools in the others.

| Submaterial  | Teak    |
|--------------|---------|
| Finish       | Natural |
| Color        | Brown   |
| Width (in.)  | 18.1    |
| Depth (in.)  | 15.4    |
| Height (in.) | 28.3    |
| Weight (lbs) | 55.1    |
| Retail Price | \$7,016 |