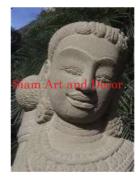

| Product#       | 1111                                                                       |
|----------------|----------------------------------------------------------------------------|
| Material       | Stone                                                                      |
| Product Type 1 | Statue                                                                     |
| Product Type 2 | Figurine                                                                   |
| Description    | Hand carved statue of Khmer lady without arms on attached sandstone stand. |

| Submaterial  | Natural Sandstone |  |
|--------------|-------------------|--|
| Finish       | colored           |  |
| Color        | Tan               |  |
| Width (in.)  | 8.7               |  |
| Depth (in.)  | 5.5               |  |
| Height (in.) | 33.5              |  |
| Weight (lbs) |                   |  |
| Retail Price | \$2,375           |  |