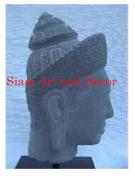

| Product#       | 1209                    |
|----------------|-------------------------|
| Material       | Stone                   |
| Product Type 1 | Statue                  |
| Product Type 2 | Decorative              |
| Description    | Hand carved Khmer head. |