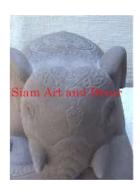

| Product#       | 325                                                        |        |
|----------------|------------------------------------------------------------|--------|
| Material       | Ceramic                                                    | - 19   |
| Product Type 1 | statue                                                     |        |
| Product Type 2 | Lawn Art                                                   | Siam . |
| Description    | Standing elephant - with head and trunk up and mouth open. |        |

| Submaterial  | Old World |
|--------------|-----------|
| Finish       | Antique   |
| Color        | Natural   |
| Width (in.)  | 11.8      |
| Depth (in.)  | 23.6      |
| Height (in.) | 47.2      |
| Weight (lbs) |           |
| Retail Price | \$630     |
|              |           |