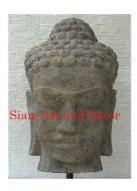

| 1205       |
|------------|
| Stone      |
| Statue     |
| Decorative |
|            |

Description Hand carved Buddha head on stand.

| Submaterial  | natural sandstone |  |
|--------------|-------------------|--|
| Finish       | Colored           |  |
| Color        | Tan               |  |
| Width (in.)  | 4.7               |  |
| Depth (in.)  | 5.9               |  |
| Height (in.) | 11.8              |  |
| Weight (lbs) | 10.4              |  |
| Retail Price | \$522             |  |