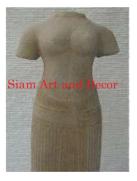

Product#870MaterialWoodProduct Type 1StatueProduct Type 2CarvingDescriptionPair of dragons on black stand.

| Product#       | 1093                                                         |
|----------------|--------------------------------------------------------------|
| Material       | Stone                                                        |
| Product Type 1 | statue                                                       |
| Product Type 2 | Torso                                                        |
| Description    | Hand carved torso of Khmer lady on attached sandstone stand. |

| Submaterial  | Natural Sandstone |
|--------------|-------------------|
| Finish       | Colored           |
| Color        | Light Brown       |
| Width (in.)  | 14.2              |
| Depth (in.)  | 7.9               |
| Height (in.) | 45.3              |
| Weight (lbs) |                   |
| Retail Price | \$5,397           |
|              |                   |