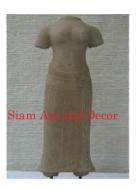

Hand carved dancing Apsara statue on painted black wood stand.

| Product#       | 1101                                                                        |
|----------------|-----------------------------------------------------------------------------|
| Material       | Stone                                                                       |
| Product Type 1 | Statue                                                                      |
| Product Type 2 | Figurine                                                                    |
| Description    | Hand carved standing Banteay Srei without arms on attached sandstone stand. |