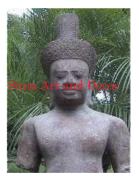

| Product#       | 1209                    |
|----------------|-------------------------|
| Material       | Stone                   |
| Product Type 1 | Statue                  |
| Product Type 2 | Decorative              |
| Description    | Hand carved Khmer head. |

| Submaterial  | natural sandstone |  |
|--------------|-------------------|--|
| Finish       | Colored           |  |
| Color        | Tan               |  |
| Width (in.)  | 9.8               |  |
| Depth (in.)  | 7.9               |  |
| Height (in.) | 17.7              |  |
| Weight (lbs) | 36.6              |  |
| Retail Price | \$2,969           |  |