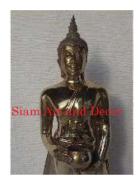

Product# 1249 Material Metal Product Type 1 statue

Product Type 2 Figurine

Description Sunday Buddha. Standing Buddha with hands crossed.

| Submaterial  | brass    |
|--------------|----------|
| Finish       | Polished |
| Color        | Brass    |
| Width (in.)  | 5.9      |
| Depth (in.)  | 5.9      |
| Height (in.) | 19.3     |
| Weight (lbs) | 5.6      |
| Retail Price | \$218    |