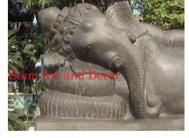

| Product#       | 49                          |
|----------------|-----------------------------|
| Material       | Terra cotta                 |
| Product Type 1 | Statue                      |
| Product Type 2 | Lawn Art                    |
| Description    | Ancient Animal - Monkeyman. |

| Submaterial  |                      |
|--------------|----------------------|
| Finish       | natural              |
| Color        | weathered terracotta |
| Width (in.)  | 11.8                 |
| Depth (in.)  | 12.6                 |
| Height (in.) | 21.3                 |
| Weight (lbs) | 55.1                 |
| Retail Price | \$1,049              |
|              |                      |