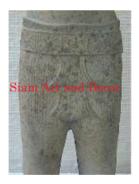

Natural Sandstone

Colored

Brown

9.1

10.6

19.3

58.6

| 6        | 3         |
|----------|-----------|
| Siam Art | and Decor |
| 1        | F         |