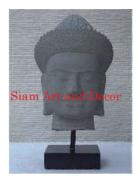

| Product#       | 230        |
|----------------|------------|
| Material       | Stone      |
| Product Type 1 | Statue     |
| Product Type 2 | Decorative |
|                |            |

Product Type 2DecorativeDescriptionBuddha Head on black wood stand. Head is<br/>approximately 9" x 11" x 15" high.

Natural Sandstone

Colored

Brown

9.1

10.6

19.3

58.6

| 6        | 3         |
|----------|-----------|
| Siam Art | and Decor |
| 1        | F         |