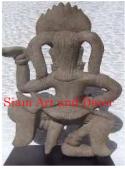

Product#1202MaterialStoneProduct Type 1StatueProduct Type 2Sculpture

Description H

Statue Sculpture Hand carved standing Khmer man on black wood stand.

| Product#       | 1203                                                                                                                                       |             |
|----------------|--------------------------------------------------------------------------------------------------------------------------------------------|-------------|
| Material       | Stone                                                                                                                                      |             |
| Product Type 1 | Statue                                                                                                                                     | and a       |
| Product Type 2 | Decorative                                                                                                                                 | Siam Art ar |
| Description    | Hand carved reproduction of Brahma. Brahma, the<br>creator, one of the three gods of Hinduism is depicted<br>with four heads and four arms |             |