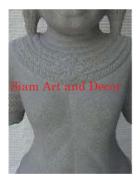

Width (in.)

Depth (in.)

Height (in.)

Weight (lbs)

Finish

Color

| Product#       | 1220                                                        |
|----------------|-------------------------------------------------------------|
| Material       | Stone                                                       |
| Product Type 1 | Statue                                                      |
| Product Type 2 | Decorative                                                  |
| Description    | Hand carved standing Khmer man on black painted wood stand. |