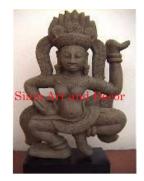

Product#1202MaterialStoneProduct Type 1StatueProduct Type 2Sculpture

Description H

Statue Sculpture Hand carved standing Khmer man on black wood stand.

| Product#       | 1203                                                                                                                                       |             |
|----------------|--------------------------------------------------------------------------------------------------------------------------------------------|-------------|
| Material       | Stone                                                                                                                                      |             |
| Product Type 1 | Statue                                                                                                                                     | and a       |
| Product Type 2 | Decorative                                                                                                                                 | Siam Art ar |
| Description    | Hand carved reproduction of Brahma. Brahma, the<br>creator, one of the three gods of Hinduism is depicted<br>with four heads and four arms |             |