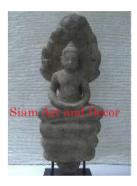

| Product#       | 230        |
|----------------|------------|
| Material       | Stone      |
| Product Type 1 | Statue     |
| Product Type 2 | Decorative |
|                |            |

Product Type 2DecorativeDescriptionBuddha Head on black wood stand. Head is<br/>approximately 9" x 11" x 15" high.