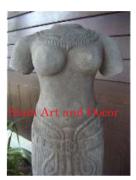

Product#1112MaterialStoneProduct Type 1StatueProduct Type 2Torso

Description H

Statue Torso Hand carved lady torso on attached sandstone stand.

| Submaterial         | Natural Sandstone |  |
|---------------------|-------------------|--|
| Finish              | Colored           |  |
| Color               | Antique Brown     |  |
| Width (in.)         | 7.9               |  |
| Depth (in.)         | 5.9               |  |
| Height (in.)        | 25.2              |  |
| Weight (lbs)        |                   |  |
| <b>Retail Price</b> | \$1,871           |  |