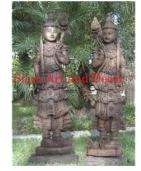

Pair of Thai angels holding a drum hanging from a pole.

painted costumes are accented with inlaid color mirrors.

Each angel is holding a removeable gong. The gold

| Product#       | 242                                         |                                  |
|----------------|---------------------------------------------|----------------------------------|
| Material       | Wood                                        |                                  |
| Product Type 1 | Statue                                      |                                  |
| Product Type 2 | Carving                                     |                                  |
| Description    | Pair of Praying Angels. To easier shipping. | op piece of hat is removable for |