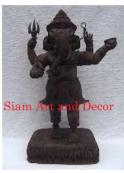

| Product#       | 173    |
|----------------|--------|
| Material       | Wood   |
| Product Type 1 | Statue |

Product Type 2 Carving

Description Sitting Ganeesh carving with 4 hands and holding his tusk in one hand and his tools in the others.

| Submaterial  | Teak    |
|--------------|---------|
| Finish       | Natural |
| Color        | Brown   |
| Width (in.)  | 18.1    |
| Depth (in.)  | 15.4    |
| Height (in.) | 28.3    |
| Weight (lbs) | 55.1    |
| Retail Price | \$7,016 |