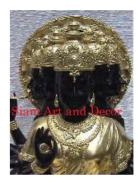

| Submaterial  | Teak          |
|--------------|---------------|
| Finish       | Lightly waxed |
| Color        | Light brown   |
| Width (in.)  | 24.4          |
| Depth (in.)  | 11.8          |
| Height (in.) | 57.5          |
| Weight (lbs) | 103.6         |
| Retail Price | \$9,355       |