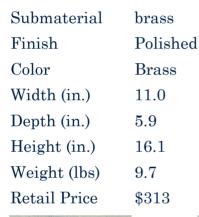

Product# 1249 Material Metal Product Type 1 statue

Product Type 2 Figurine

Description Sunday Buddha. Standing Buddha with hands crossed.

| Submaterial  | brass    |
|--------------|----------|
| Finish       | Polished |
| Color        | Brass    |
| Width (in.)  | 5.9      |
| Depth (in.)  | 5.9      |
| Height (in.) | 19.3     |
| Weight (lbs) | 5.6      |
| Retail Price | \$218    |