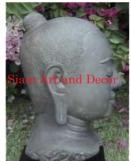

| Product#       | 1209                    |
|----------------|-------------------------|
| Material       | Stone                   |
| Product Type 1 | Statue                  |
| Product Type 2 | Decorative              |
| Description    | Hand carved Khmer head. |