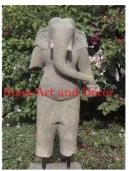

Product#1202MaterialStoneProduct Type 1StatueProduct Type 2Sculpture

Description H

Statue Sculpture Hand carved standing Khmer man on black wood stand.

| Product#       | 1203                                                                                                                                       |             |
|----------------|--------------------------------------------------------------------------------------------------------------------------------------------|-------------|
| Material       | Stone                                                                                                                                      |             |
| Product Type 1 | Statue                                                                                                                                     | and a       |
| Product Type 2 | Decorative                                                                                                                                 | Siam Art ar |
| Description    | Hand carved reproduction of Brahma. Brahma, the<br>creator, one of the three gods of Hinduism is depicted<br>with four heads and four arms |             |