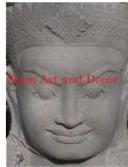

| Product#       | 230        |
|----------------|------------|
| Material       | Stone      |
| Product Type 1 | Statue     |
| Product Type 2 | Decorative |
|                |            |

Product Type 2DecorativeDescriptionBuddha Head on black wood stand. Head is<br/>approximately 9" x 11" x 15" high.