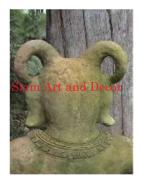

| 163                       |
|---------------------------|
| Ferra cotta               |
| Statue                    |
| Lawn Art                  |
| Ancient Animal - Goatman. |
|                           |