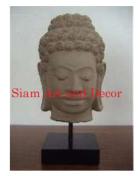

| 1205       |
|------------|
| Stone      |
| Statue     |
| Decorative |
|            |

Description Hand carved Buddha head on stand.

| Submaterial  | natural sandstone |  |
|--------------|-------------------|--|
| Finish       | Colored           |  |
| Color        | Tan               |  |
| Width (in.)  | 4.7               |  |
| Depth (in.)  | 5.9               |  |
| Height (in.) | 11.8              |  |
| Weight (lbs) | 10.4              |  |
| Retail Price | \$522             |  |