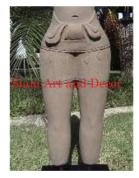

| Product#       | 1218      |
|----------------|-----------|
| Material       | Stone     |
| Product Type 1 | Statue    |
| Product Type 2 | Lawn Art  |
| Description    | Full bodi |

t Full bodied standing Khmer lady with attached square base.