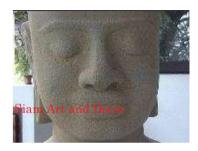

| 1205       |
|------------|
| Stone      |
| Statue     |
| Decorative |
|            |

Description Hand carved Buddha head on stand.

| Submaterial  | natural sandstone |  |
|--------------|-------------------|--|
| Finish       | Colored           |  |
| Color        | Tan               |  |
| Width (in.)  | 4.7               |  |
| Depth (in.)  | 5.9               |  |
| Height (in.) | 11.8              |  |
| Weight (lbs) | 10.4              |  |
| Retail Price | \$522             |  |

| Product#       | 1209                    |
|----------------|-------------------------|
| Material       | Stone                   |
| Product Type 1 | Statue                  |
| Product Type 2 | Decorative              |
| Description    | Hand carved Khmer head. |