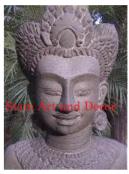

|
|                       |                                                                                                                                                                                                                                   |
| Finish                | Waxed                                                                                                                                                                                                                             |
| Finish<br>Color       | Waxed<br>Charcoal Gray                                                                                                                                                                                                            |







Weight (lbs)

101.4









| Product#       | 1894                                                                    |
|----------------|-------------------------------------------------------------------------|
| Material       | Stone                                                                   |
| Product Type 1 | Statue                                                                  |
| Product Type 2 | Head                                                                    |
| Description    | King Jayavoram VII, revered Khmer King handcarved from green sandstoned |











| Product#       | 1895                                                                     | -      |
|----------------|--------------------------------------------------------------------------|--