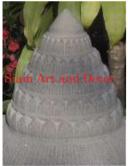

Natural Sandstone

Colored

Brown

9.1

10.6

19.3

58.6

| 6        | 3         |
|----------|-----------|
| Siam Art | and Decor |
| 1        | F         |

Submaterial

Width (in.)

Depth (in.)

Height (in.)

Weight (lbs)

Finish

Color

| Product#            | 240                                                                                                                                                                                       | Ê          |
|---------------------|-------------------------------------------------------------------------------------------------------------------------------------------------------------------------------------------|------------|
| Material            | Wood                                                                                                                                                                                      |            |
| Product Type 1      | Statue                                                                                                                                                                                    |            |
| Product Type 2      | Carving                                                                                                                                                                                   | Siam Arv a |
| Description         | Standing Buddha painted gold and inlaid with decorative colored mirrors. Buddha is holding a bowl which is used to carry food offerings he receives. Bowl has a removable decorative top. | 4          |
| Submaterial         | Monkey                                                                                                                                                                                    |            |
| Finish              | Painted & gilted                                                                                                                                                                          | 0          |
| Color               | Gold                                                                                                                                                                                      | 10         |
| Width (in.)         | 24.6                                                                                                                                                                                      | Siam Art a |
| Depth (in.)         | 15.6                                                                                                                                                                                      | 1/2        |
| Height (in.)        | 66.5                                                                                                                                                                                      | a paper a  |
| Weight (lbs)        | 82.9                                                                                                                                                                                      |            |
| <b>Retail Price</b> | \$2,339                                                                                                                                                                                   |            |