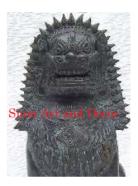

| Product#       | 195                   |
|----------------|-----------------------|
| Material       | Metal                 |
| Product Type 1 | Statue                |
| Product Type 2 | Decorative            |
| Description    | Standing Singha Lion. |

| Submaterial  | Brass         |
|--------------|---------------|
| Finish       | Acid treated  |
| Color        | antique green |
| Width (in.)  | 9.4           |
| Depth (in.)  | 4.7           |
| Height (in.) | 10.2          |
| Weight (lbs) | 9.5           |
| Retail Price | \$273         |
|              |               |