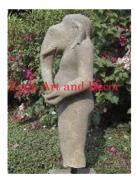

Product#1112MaterialStoneProduct Type 1StatueProduct Type 2Torso

Description H

Statue Torso Hand carved lady torso on attached sandstone stand.

| Submaterial         | Natural Sandstone |  |
|---------------------|-------------------|--|
| Finish              | Colored           |  |
| Color               | Antique Brown     |  |
| Width (in.)         | 7.9               |  |
| Depth (in.)         | 5.9               |  |
| Height (in.)        | 25.2              |  |
| Weight (lbs)        |                   |  |
| <b>Retail Price</b> | \$1,871           |  |