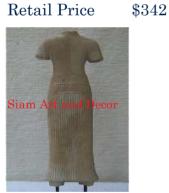

| Product#       | 1100          |
|----------------|---------------|
| Material       | Stone         |
| Product Type 1 | Statue        |
| Product Type 2 | Figurine      |
| Description    | Hand carved d |

Natural Sandstone

Colored

Brown

6.7

3.9

16.1

15.4

\$1,979

Submaterial

Width (in.)

Depth (in.)

Height (in.)

Weight (lbs)

**Retail Price** 

Finish

Color

Hand carved dancing Apsara statue on painted black wood stand.

| Product#       | 1101                                                                        |
|----------------|-----------------------------------------------------------------------------|
| Material       | Stone                                                                       |
| Product Type 1 | Statue                                                                      |
| Product Type 2 | Figurine                                                                    |
| Description    | Hand carved standing Banteay Srei without arms on attached sandstone stand. |