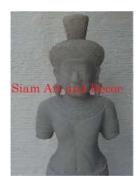

| Product#       | 1111                                                                       |
|----------------|----------------------------------------------------------------------------|
| Material       | Stone                                                                      |
| Product Type 1 | Statue                                                                     |
| Product Type 2 | Figurine                                                                   |
| Description    | Hand carved statue of Khmer lady without arms on attached sandstone stand. |

| Submaterial  | Natural Sandstone |  |
|--------------|-------------------|--|
| Finish       | colored           |  |
| Color        | Tan               |  |
| Width (in.)  | 8.7               |  |
| Depth (in.)  | 5.5               |  |
| Height (in.) | 33.5              |  |
| Weight (lbs) |                   |  |
| Retail Price | \$2,375           |  |