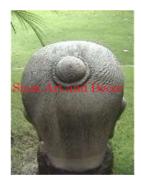

| 1205       |
|------------|
| Stone      |
| Statue     |
| Decorative |
|            |

Description Hand carved Buddha head on stand.

| Submaterial  | natural sandstone |  |
|--------------|-------------------|--|
| Finish       | Colored           |  |
| Color        | Tan               |  |
| Width (in.)  | 4.7               |  |
| Depth (in.)  | 5.9               |  |
| Height (in.) | 11.8              |  |
| Weight (lbs) | 10.4              |  |
| Retail Price | \$522             |  |