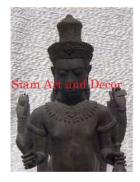

| Product#       | 193        |
|----------------|------------|
| Material       | Metal      |
| Product Type 1 | Statue     |
| Product Type 2 | Decorative |

Description Tri Mu Ra Ti Standing. Two tone featured has flat black paint with real gold painted detail.

| Submaterial  | Brass                     |
|--------------|---------------------------|
| Finish       | Painted & plated          |
| Color        | Flat Black with 100% Gold |
| Width (in.)  | 20.5                      |
| Depth (in.)  | 11.4                      |
| Height (in.) | 29.9                      |
| Weight (lbs) | 49.4                      |
| Retail Price | \$2,519                   |