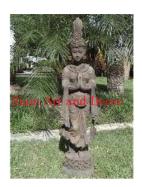

| Product#       | 173    |
|----------------|--------|
| Material       | Wood   |
| Product Type 1 | Statue |

Product Type 2 Carving

Description Sitting Ganeesh carving with 4 hands and holding his tusk in one hand and his tools in the others.

| Submaterial  | Teak    |
|--------------|---------|
| Finish       | Natural |
| Color        | Brown   |
| Width (in.)  | 18.1    |
| Depth (in.)  | 15.4    |
| Height (in.) | 28.3    |
| Weight (lbs) | 55.1    |
| Retail Price | \$7,016 |