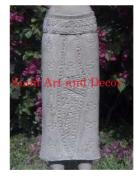

Product#870MaterialWoodProduct Type 1StatueProduct Type 2CarvingDescriptionPair of dragons on black stand.

| Product#       | 1093                                                         |
|----------------|--------------------------------------------------------------|
| Material       | Stone                                                        |
| Product Type 1 | statue                                                       |
| Product Type 2 | Torso                                                        |
| Description    | Hand carved torso of Khmer lady on attached sandstone stand. |

| Submaterial  | Natural Sandstone |
|--------------|-------------------|
| Finish       | Colored           |
| Color        | Light Brown       |
| Width (in.)  | 14.2              |
| Depth (in.)  | 7.9               |
| Height (in.) | 45.3              |
| Weight (lbs) |                   |
| Retail Price | \$5,397           |
|              |                   |