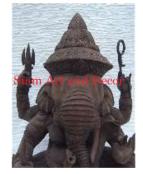

Product# 329 Material Wood Product Type 1 Statue Product Type 2 Carving Description

Standing Ganeesh statue with 4 arms.

| Store a            |
|--------------------|
| Sinne Are and Deen |
| ATTE.              |

| Submaterial  | Teak          |
|--------------|---------------|
| Finish       | Colored       |
| Color        | Antique Brown |
| Width (in.)  | 12.6          |
| Depth (in.)  | 11.0          |
| Height (in.) | 29.1          |
| Weight (lbs) | 20.7          |
| Retail Price | \$8,096       |