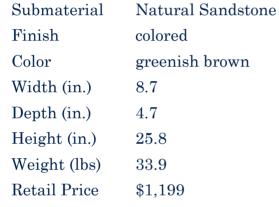

| Submaterial  | Natural Sandstone |
|--------------|-------------------|
| Finish       | Colored           |
| Color        | Light Brown       |
| Width (in.)  | 14.2              |
| Depth (in.)  | 7.9               |
| Height (in.) | 45.3              |
| Weight (lbs) |                   |
| Retail Price | \$5,397           |
|              |                   |