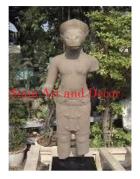

| Product# | 249  |
|----------|------|
| Material | Wood |

Product Type 1 Statue

Product Type 2 Figurine

Description Standing women in the position of exchanging a respectful greeting. This statue is in two pieces hair piece/pony tail is a separate piece.

| Submaterial  | Teak    |
|--------------|---------|
| Finish       | Colored |
| Color        | Brown   |
| Width (in.)  | 11.8    |
| Depth (in.)  | 7.9     |
| Height (in.) | 40.2    |
| Weight (lbs) | 15.0    |
| Retail Price | \$1,559 |