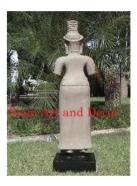

| Product# | 249  |
|----------|------|
| Material | Wood |

Product Type 1 Statue

Product Type 2 Figurine

Description Standing women in the position of exchanging a respectful greeting. This statue is in two pieces hair piece/pony tail is a separate piece.

| Submaterial  | Teak    |
|--------------|---------|
| Finish       | Colored |
| Color        | Brown   |
| Width (in.)  | 11.8    |
| Depth (in.)  | 7.9     |
| Height (in.) | 40.2    |
| Weight (lbs) | 15.0    |
| Retail Price | \$1,559 |