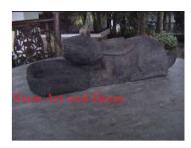

| Product#       | 49                          |
|----------------|-----------------------------|
| Material       | Terra cotta                 |
| Product Type 1 | Statue                      |
| Product Type 2 | Lawn Art                    |
| Description    | Ancient Animal - Monkeyman. |

| Submaterial  |                      |
|--------------|----------------------|
| Finish       | natural              |
| Color        | weathered terracotta |
| Width (in.)  | 11.8                 |
| Depth (in.)  | 12.6                 |
| Height (in.) | 21.3                 |
| Weight (lbs) | 55.1                 |
| Retail Price | \$1,049              |
|              |                      |