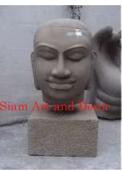

| 1205       |
|------------|
| Stone      |
| Statue     |
| Decorative |
|            |

Description Hand carved Buddha head on stand.

| Submaterial  | natural sandstone |  |
|--------------|-------------------|--|
| Finish       | Colored           |  |
| Color        | Tan               |  |
| Width (in.)  | 4.7               |  |
| Depth (in.)  | 5.9               |  |
| Height (in.) | 11.8              |  |
| Weight (lbs) | 10.4              |  |
| Retail Price | \$522             |  |