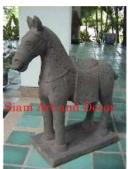

Natural Sandstone

Colored

Brown

9.1

10.6

19.3

58.6

| 6        | 3         |
|----------|-----------|
| Siam Art | and Decor |
| 1        | F         |

Submaterial

Width (in.)

Depth (in.)

Height (in.)

Weight (lbs)

Finish

Color

| Product#            | 240                                                                                                                                                                                       | Ê          |
|---------------------|-------------------------------------------------------------------------------------------------------------------------------------------------------------------------------------------|------------|
| Material            | Wood                                                                                                                                                                                      |            |
| Product Type 1      | Statue                                                                                                                                                                                    |            |
| Product Type 2      | Carving                                                                                                                                                                                   | Siam Arv a |
| Description         | Standing Buddha painted gold and inlaid with decorative colored mirrors. Buddha is holding a bowl which is used to carry food offerings he receives. Bowl has a removable decorative top. | 4          |
| Submaterial         | Monkey                                                                                                                                                                                    |            |
| Finish              | Painted & gilted                                                                                                                                                                          | 0          |
| Color               | Gold                                                                                                                                                                                      | 10         |
| Width (in.)         | 24.6                                                                                                                                                                                      | Siam Art a |
| Depth (in.)         | 15.6                                                                                                                                                                                      | 1/2        |
| Height (in.)        | 66.5                                                                                                                                                                                      | a paper a  |
| Weight (lbs)        | 82.9                                                                                                                                                                                      |            |
| <b>Retail Price</b> | \$2,339                                                                                                                                                                                   |            |