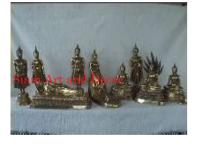

| Product#       | 496              |
|----------------|------------------|
| Material       | Wood             |
| Product Type 1 | Statue           |
| Product Type 2 | Carving          |
| Description    | Saturday Buddha. |

| Submaterial  | Teak          |
|--------------|---------------|
| Finish       | Lightly waxed |
| Color        | Light brown   |
| Width (in.)  | 24.4          |
| Depth (in.)  | 11.8          |
| Height (in.) | 57.5          |
| Weight (lbs) | 103.6         |
| Retail Price | \$9,355       |