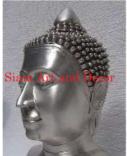

| Product#       | 269    |
|----------------|--------|
| Material       | Metal  |
| Product Type 1 | Statue |
| Product Type 2 | Head   |
|                |        |

Buddha Head on attached stand. Color based on Description availability.

| C.NIN | A STATE |        |
|-------|---------|--------|
| and   | l De    | cor    |
|       |         |        |
|       | and     | and De |

| Submaterial  | Brass         |
|--------------|---------------|
| Finish       | Colored       |
| Color        | Antique Green |
| Width (in.)  | 6.3           |
| Depth (in.)  | 5.5           |
| Height (in.) | 11.0          |
| Weight (lbs) | 7.4           |
| Retail Price | \$210         |
|              |               |