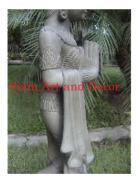

| Product# | 249  |
|----------|------|
| Material | Wood |

Product Type 1 Statue

Product Type 2 Figurine

Description Standing women in the position of exchanging a respectful greeting. This statue is in two pieces hair piece/pony tail is a separate piece.

| Submaterial  | Teak    |
|--------------|---------|
| Finish       | Colored |
| Color        | Brown   |
| Width (in.)  | 11.8    |
| Depth (in.)  | 7.9     |
| Height (in.) | 40.2    |
| Weight (lbs) | 15.0    |
| Retail Price | \$1,559 |