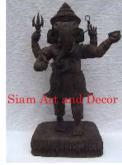

Product# 329 Material Wood Product Type 1 Statue Product Type 2 Carving Description

Standing Ganeesh statue with 4 arms.

| Store a            |
|--------------------|
| Sinne Are and Deen |
| ATTE.              |

| Submaterial  | Teak          |
|--------------|---------------|
| Finish       | Colored       |
| Color        | Antique Brown |
| Width (in.)  | 12.6          |
| Depth (in.)  | 11.0          |
| Height (in.) | 29.1          |
| Weight (lbs) | 20.7          |
| Retail Price | \$8,096       |