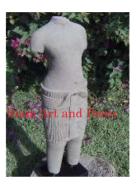

Product#1112MaterialStoneProduct Type 1StatueProduct Type 2Torso

Description H

Statue Torso Hand carved lady torso on attached sandstone stand.

| Submaterial         | Natural Sandstone |  |
|---------------------|-------------------|--|
| Finish              | Colored           |  |
| Color               | Antique Brown     |  |
| Width (in.)         | 7.9               |  |
| Depth (in.)         | 5.9               |  |
| Height (in.)        | 25.2              |  |
| Weight (lbs)        |                   |  |
| <b>Retail Price</b> | \$1,871           |  |