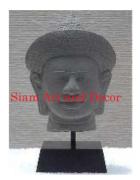

| Product#       | 269    |
|----------------|--------|
| Material       | Metal  |
| Product Type 1 | Statue |
| Product Type 2 | Head   |
|                |        |

Buddha Head on attached stand. Color based on Description availability.

| C.NIN | A STATE |        |
|-------|---------|--------|
| and   | l De    | cor    |
|       |         |        |
|       | and     | and De |

| Submaterial  | Brass         |
|--------------|---------------|
| Finish       | Colored       |
| Color        | Antique Green |
| Width (in.)  | 6.3           |
| Depth (in.)  | 5.5           |
| Height (in.) | 11.0          |
| Weight (lbs) | 7.4           |
| Retail Price | \$210         |
|              |               |