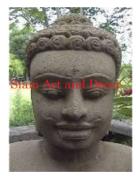

| 1205       |
|------------|
| Stone      |
| Statue     |
| Decorative |
|            |

Description Hand carved Buddha head on stand.

| Submaterial  | natural sandstone |  |
|--------------|-------------------|--|
| Finish       | Colored           |  |
| Color        | Tan               |  |
| Width (in.)  | 4.7               |  |
| Depth (in.)  | 5.9               |  |
| Height (in.) | 11.8              |  |
| Weight (lbs) | 10.4              |  |
| Retail Price | \$522             |  |

| Product#       | 1209                    |
|----------------|-------------------------|
| Material       | Stone                   |
| Product Type 1 | Statue                  |
| Product Type 2 | Decorative              |
| Description    | Hand carved Khmer head. |