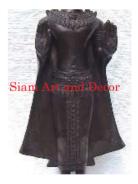

| Product#       | 193        |
|----------------|------------|
| Material       | Metal      |
| Product Type 1 | Statue     |
| Product Type 2 | Decorative |

Description Tri Mu Ra Ti Standing. Two tone featured has flat black paint with real gold painted detail.

| Submaterial  | Brass                     |
|--------------|---------------------------|
| Finish       | Painted & plated          |
| Color        | Flat Black with 100% Gold |
| Width (in.)  | 20.5                      |
| Depth (in.)  | 11.4                      |
| Height (in.) | 29.9                      |
| Weight (lbs) | 49.4                      |
| Retail Price | \$2,519                   |