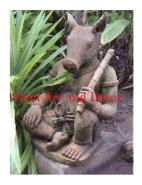

| 163                       |
|---------------------------|
| Ferra cotta               |
| Statue                    |
| Lawn Art                  |
| Ancient Animal - Goatman. |
|                           |