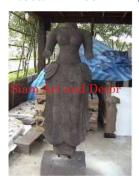

Product#1103MaterialStoneProduct Type 1Statue

Product Type 2 Lawn Art

Description Ha

Statue Lawn Art Hand carved hand of Buddha on sandstone base.

| Product#       | 1104                                                                               |
|----------------|------------------------------------------------------------------------------------|
| Material       | Stone                                                                              |
| Product Type 1 | Statue                                                                             |
| Product Type 2 | Lawn Art                                                                           |
| Description    | Handcarved reproduction of sitting King Jayavarman VII<br>era design 1181 - c1220. |

Product#1105MaterialStoneProduct Type 1StatueProduct Type 2Lawn ArtDescriptionHand carr

Stone Statue Lawn Art Hand carved sitting Khmer man with full arms.

| Product#       | 1110                                                                      |
|----------------|---------------------------------------------------------------------------|
| Material       | Stone                                                                     |
| Product Type 1 | Statue                                                                    |
| Product Type 2 | Figurine                                                                  |
| Description    | Hand carved standing Khmer lady without arms on painted black wood stand. |