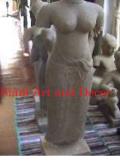

| Product#       | 1111                                                                       |
|----------------|----------------------------------------------------------------------------|
| Material       | Stone                                                                      |
| Product Type 1 | Statue                                                                     |
| Product Type 2 | Figurine                                                                   |
| Description    | Hand carved statue of Khmer lady without arms on attached sandstone stand. |

| Submaterial  | Natural Sandstone |  |
|--------------|-------------------|--|
| Finish       | colored           |  |
| Color        | Tan               |  |
| Width (in.)  | 8.7               |  |
| Depth (in.)  | 5.5               |  |
| Height (in.) | 33.5              |  |
| Weight (lbs) |                   |  |
| Retail Price | \$2,375           |  |