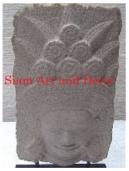

| Product#       | 1210       |
|----------------|------------|
| Material       | Stone      |
| Product Type 1 | Statue     |
| Product Type 2 | Decorative |

Product Type 2DecorativeDescriptionHand carved Khmer head of two gods.

| Submaterial  | natural sandstone |  |
|--------------|-------------------|--|
| Finish       | Colored           |  |
| Color        | Tan               |  |
| Width (in.)  | 6.3               |  |
| Depth (in.)  | 6.3               |  |
| Height (in.) | 15.4              |  |
| Weight (lbs) | 26.4              |  |
| Retail Price | \$960             |  |