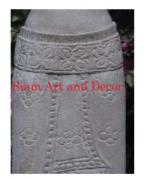

Product#1103MaterialStoneProduct Type 1Statue

Product Type 2 Lawn Art

Description Ha

Statue Lawn Art Hand carved hand of Buddha on sandstone base.

| Product#       | 1104                                                                               |
|----------------|------------------------------------------------------------------------------------|
| Material       | Stone                                                                              |
| Product Type 1 | Statue                                                                             |
| Product Type 2 | Lawn Art                                                                           |
| Description    | Handcarved reproduction of sitting King Jayavarman VII<br>era design 1181 - c1220. |