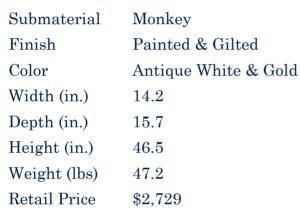

Submaterial

Width (in.)

Depth (in.)

Height (in.)

Weight (lbs)

Finish

Color

| Product#            | 240                                                                                                                                                                                       | Ê          |
|---------------------|-------------------------------------------------------------------------------------------------------------------------------------------------------------------------------------------|------------|
| Material            | Wood                                                                                                                                                                                      |            |
| Product Type 1      | Statue                                                                                                                                                                                    |            |
| Product Type 2      | Carving                                                                                                                                                                                   | Siam Arv a |
| Description         | Standing Buddha painted gold and inlaid with decorative colored mirrors. Buddha is holding a bowl which is used to carry food offerings he receives. Bowl has a removable decorative top. | 4          |
| Submaterial         | Monkey                                                                                                                                                                                    |            |
| Finish              | Painted & gilted                                                                                                                                                                          | 0          |
| Color               | Gold                                                                                                                                                                                      | 10         |
| Width (in.)         | 24.6                                                                                                                                                                                      | Siam Art a |
| Depth (in.)         | 15.6                                                                                                                                                                                      | 1/2        |
| Height (in.)        | 66.5                                                                                                                                                                                      | a paper a  |
| Weight (lbs)        | 82.9                                                                                                                                                                                      |            |
| <b>Retail Price</b> | \$2,339                                                                                                                                                                                   |            |