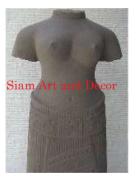

Product#870MaterialWoodProduct Type 1StatueProduct Type 2CarvingDescriptionPair of dragons on black stand.

| Product#       | 1093                                                         |
|----------------|--------------------------------------------------------------|
| Material       | Stone                                                        |
| Product Type 1 | statue                                                       |
| Product Type 2 | Torso                                                        |
| Description    | Hand carved torso of Khmer lady on attached sandstone stand. |

| Submaterial  | Natural Sandstone |
|--------------|-------------------|
| Finish       | Colored           |
| Color        | Light Brown       |
| Width (in.)  | 14.2              |
| Depth (in.)  | 7.9               |
| Height (in.) | 45.3              |
| Weight (lbs) |                   |
| Retail Price | \$5,397           |
|              |                   |