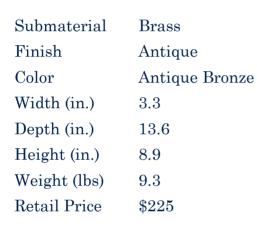

| Product#       | 282                                                                          |
|----------------|------------------------------------------------------------------------------|
| Material       | Metal                                                                        |
| Product Type 1 | Statue                                                                       |
| Product Type 2 | Animal                                                                       |
| Description    | Tortoise in the walking position with head turning left<br>(right is shown). |

| Submaterial         | Brass          |
|---------------------|----------------|
| Finish              | Antique        |
| Color               | Antique Bronze |
| Width (in.)         | 18.5           |
| Depth (in.)         | 12.6           |
| Height (in.)        | 8.3            |
| Weight (lbs)        | 18.1           |
| <b>Retail Price</b> | \$525          |
| Retail Price        | \$525          |