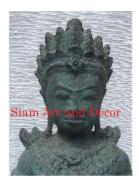

| Product#       | 193        |
|----------------|------------|
| Material       | Metal      |
| Product Type 1 | Statue     |
| Product Type 2 | Decorative |

Description Tri Mu Ra Ti Standing. Two tone featured has flat black paint with real gold painted detail.

| Submaterial  | Brass                     |
|--------------|---------------------------|
| Finish       | Painted & plated          |
| Color        | Flat Black with 100% Gold |
| Width (in.)  | 20.5                      |
| Depth (in.)  | 11.4                      |
| Height (in.) | 29.9                      |
| Weight (lbs) | 49.4                      |
| Retail Price | \$2,519                   |