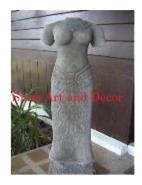

Product#1112MaterialStoneProduct Type 1StatueProduct Type 2Torso

Description H

Statue Torso Hand carved lady torso on attached sandstone stand.

| Submaterial         | Natural Sandstone |  |
|---------------------|-------------------|--|
| Finish              | Colored           |  |
| Color               | Antique Brown     |  |
| Width (in.)         | 7.9               |  |
| Depth (in.)         | 5.9               |  |
| Height (in.)        | 25.2              |  |
| Weight (lbs)        |                   |  |
| <b>Retail Price</b> | \$1,871           |  |