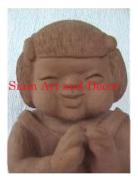

Pair of Thai angels holding a drum hanging from a pole.

painted costumes are accented with inlaid color mirrors.

Each angel is holding a removeable gong. The gold

| Product#       | 242                                         |                                  |
|----------------|---------------------------------------------|----------------------------------|
| Material       | Wood                                        |                                  |
| Product Type 1 | Statue                                      |                                  |
| Product Type 2 | Carving                                     |                                  |
| Description    | Pair of Praying Angels. To easier shipping. | op piece of hat is removable for |