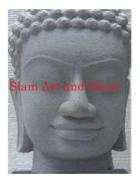

| 1205       |
|------------|
| Stone      |
| Statue     |
| Decorative |
|            |

Description Hand carved Buddha head on stand.

| Submaterial  | natural sandstone |  |
|--------------|-------------------|--|
| Finish       | Colored           |  |
| Color        | Tan               |  |
| Width (in.)  | 4.7               |  |
| Depth (in.)  | 5.9               |  |
| Height (in.) | 11.8              |  |
| Weight (lbs) | 10.4              |  |
| Retail Price | \$522             |  |