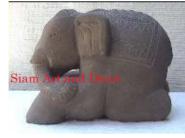

| Product#       | 325                                                        |        |
|----------------|------------------------------------------------------------|--------|
| Material       | Ceramic                                                    | - 19   |
| Product Type 1 | statue                                                     |        |
| Product Type 2 | Lawn Art                                                   | Siam . |
| Description    | Standing elephant - with head and trunk up and mouth open. |        |

| Submaterial  | Old World |
|--------------|-----------|
| Finish       | Antique   |
| Color        | Natural   |
| Width (in.)  | 11.8      |
| Depth (in.)  | 23.6      |
| Height (in.) | 47.2      |
| Weight (lbs) |           |
| Retail Price | \$630     |
|              |           |