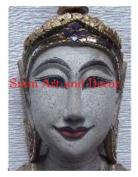

|







Pair of Thai angels holding a drum hanging from a pole.

painted costumes are accented with inlaid color mirrors.

Each angel is holding a removeable gong. The gold













| Product#       | 242                                         |                                  |
|----------------|---------------------------------------------|----------------------------------|
| Material       | Wood                                        |                                  |
| Product Type 1 | Statue                                      |                                  |
| Product Type 2 | Carving                                     |                                  |
| Description    | Pair of Praying Angels. To easier shipping. | op piece of hat is removable for |



















- Product# 244 Material Wood
- Product Type 1 Statue

Product Type 2 coconut scraper

Description Rabbit coconut scraper with attached bowl. They were used for breaking open and scraping of coconuts.



| Submaterial  | Teak       |
|--------------|------------|
| Finish       | Colored    |
| Color        | Dark Brown |
| Width (in.)  | 7.1        |
| Depth (in.)  | 20.5       |
| Height (in.) | 6.7        |
| Weight (lbs) | 5.7        |
| Retail Price | \$750      |



| Product#       | 245                                                                                   |         |
|----------------|---------------------------------------------------------------------------------------|---------|
| Material       | Wood