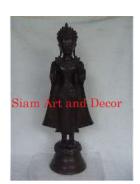

| Product#       | 193        |
|----------------|------------|
| Material       | Metal      |
| Product Type 1 | Statue     |
| Product Type 2 | Decorative |

Description Tri Mu Ra Ti Standing. Two tone featured has flat black paint with real gold painted detail.

| Submaterial  | Brass                     |
|--------------|---------------------------|
| Finish       | Painted & plated          |
| Color        | Flat Black with 100% Gold |
| Width (in.)  | 20.5                      |
| Depth (in.)  | 11.4                      |
| Height (in.) | 29.9                      |
| Weight (lbs) | 49.4                      |
| Retail Price | \$2,519                   |