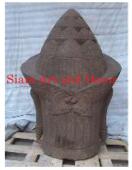

| Product#       | 230        |
|----------------|------------|
| Material       | Stone      |
| Product Type 1 | Statue     |
| Product Type 2 | Decorative |
|                |            |

Product Type 2DecorativeDescriptionBuddha Head on black wood stand. Head is<br/>approximately 9" x 11" x 15" high.