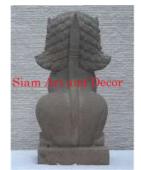

Product#1202MaterialStoneProduct Type 1StatueProduct Type 2Sculpture

Description H

Statue Sculpture Hand carved standing Khmer man on black wood stand.

| Product#       | 1203                                                                                                                                       |             |
|----------------|--------------------------------------------------------------------------------------------------------------------------------------------|-------------|
| Material       | Stone                                                                                                                                      |             |
| Product Type 1 | Statue                                                                                                                                     | and a       |
| Product Type 2 | Decorative                                                                                                                                 | Siam Art ar |
| Description    | Hand carved reproduction of Brahma. Brahma, the<br>creator, one of the three gods of Hinduism is depicted<br>with four heads and four arms |             |

| Submaterial         | natural sandstone |  |
|---------------------|-------------------|--|
| Finish              | Natural           |  |
| Color               | Grey              |  |
| Width (in.)         | 17.3              |  |
| Depth (in.)         | 11.8              |  |
| Height (in.)        | 54.3              |  |
| Weight (lbs)        | 194.0             |  |
| <b>Retail Price</b> | \$10,255          |  |