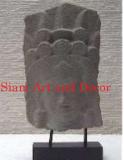

| Submaterial  | $natural\ sandstone$ |
|--------------|----------------------|
| Finish       | natural              |
| Color        | gray                 |
| Width (in.)  | 4.7                  |
| Depth (in.)  | 4.7                  |
| Height (in.) | 11.8                 |
| Weight (lbs) | 8.8                  |
| Retail Price | \$522                |
|              |                      |

| Product#       | 1223                                                                             |
|----------------|----------------------------------------------------------------------------------|
| Material       | Stone                                                                            |
| Product Type 1 | Statue                                                                           |
| Product Type 2 | Lawn Art                                                                         |
| Description    | Hand carved Janyavoraman VII head on square natural sandstone stand (not shown). |

| Submaterial  | natural sandstone |
|--------------|-------------------|
| Finish       | Colored           |
| Color        | Light Brown       |
| Width (in.)  | 17.7              |
| Depth (in.)  | 20.1              |
| Height (in.) | 31.5              |
| Weight (lbs) |                   |
| Retail Price | \$15,832          |
|              |                   |