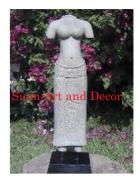

Product#1112MaterialStoneProduct Type 1StatueProduct Type 2Torso

Description H

Statue Torso Hand carved lady torso on attached sandstone stand.

| Submaterial         | Natural Sandstone |  |
|---------------------|-------------------|--|
| Finish              | Colored           |  |
| Color               | Antique Brown     |  |
| Width (in.)         | 7.9               |  |
| Depth (in.)         | 5.9               |  |
| Height (in.)        | 25.2              |  |
| Weight (lbs)        |                   |  |
| <b>Retail Price</b> | \$1,871           |  |