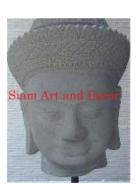

| 1205       |
|------------|
| Stone      |
| Statue     |
| Decorative |
|            |

Description Hand carved Buddha head on stand.

| Submaterial  | natural sandstone |  |
|--------------|-------------------|--|
| Finish       | Colored           |  |
| Color        | Tan               |  |
| Width (in.)  | 4.7               |  |
| Depth (in.)  | 5.9               |  |
| Height (in.) | 11.8              |  |
| Weight (lbs) | 10.4              |  |
| Retail Price | \$522             |  |