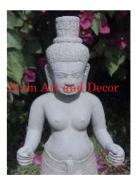

| Product#       | 1225                                               |
|----------------|----------------------------------------------------|
| Material       | Stone                                              |
| Product Type 1 | Statue                                             |
| Product Type 2 | Figurine                                           |
| Description    | Standing Khmer woman on painted black wood musseum |

stand.

| Submaterial  | natural sandstone |
|--------------|-------------------|
| Finish       | Colored           |
| Color        | Tan               |
| Width (in.)  | 14.2              |
| Depth (in.)  | 7.9               |
| Height (in.) | 49.6              |
| Weight (lbs) | 141.1             |
| Retail Price | \$9,715           |