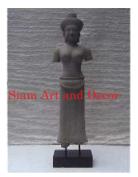

Hand carved dancing Apsara statue on painted black wood stand.

| Product#       | 1101                                                                        |
|----------------|-----------------------------------------------------------------------------|
| Material       | Stone                                                                       |
| Product Type 1 | Statue                                                                      |
| Product Type 2 | Figurine                                                                    |
| Description    | Hand carved standing Banteay Srei without arms on attached sandstone stand. |

| Product#       | 1102                                                                          |
|----------------|-------------------------------------------------------------------------------|
| Material       | Stone                                                                         |
| Product Type 1 | Statue                                                                        |
| Product Type 2 | Figurine                                                                      |
| Description    | Hand carved standing full bodied Indonesian lady on attached sandstone stand. |

| Submaterial  | Natural Sandstone |
|--------------|-------------------|
| Finish       | Colored           |
| Color        | Light Brown       |
| Width (in.)  | 15.7              |
| Depth (in.)  | 7.9               |
| Height (in.) | 46.5              |
| Weight (lbs) |                   |
| Retail Price | \$8,636           |