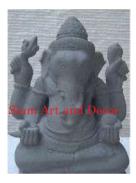

| Product#       | 183     |
|----------------|---------|
| Material       | Wood    |
| Product Type 1 | Statue  |
| Product Type 2 | Carving |

Description

Carving Sitting Ganeesh carving with decorative costumes and tools.

| Submaterial  | Teak       |
|--------------|------------|
| Finish       | Natural    |
| Color        | Dark brown |
| Width (in.)  | 9.1        |
| Depth (in.)  | 7.5        |
| Height (in.) | 15.7       |
| Weight (lbs) | 9.3        |
| Retail Price | \$2,631    |