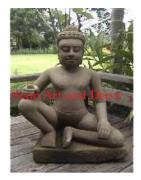

| 1228   |
|--------|
| Stone  |
| Statue |
| Torso  |
|        |

Description Torsos of two fighting warriors of the Ramayana.

| Submaterial  | natural sandstone |
|--------------|-------------------|
| Finish       | Colored           |
| Color        | light brown       |
| Width (in.)  | 17.3              |
| Depth (in.)  | 8.7               |
| Height (in.) | 19.7              |
| Weight (lbs) | 90.4              |
| Retail Price | \$4,273           |