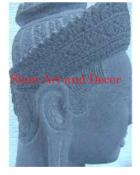

| Product#       | 1209                    |
|----------------|-------------------------|
| Material       | Stone                   |
| Product Type 1 | Statue                  |
| Product Type 2 | Decorative              |
| Description    | Hand carved Khmer head. |