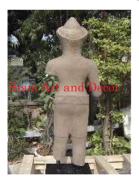

| Product#       | 49                          |
|----------------|-----------------------------|
| Material       | Terra cotta                 |
| Product Type 1 | Statue                      |
| Product Type 2 | Lawn Art                    |
| Description    | Ancient Animal - Monkeyman. |

| Submaterial  |                      |
|--------------|----------------------|
| Finish       | natural              |
| Color        | weathered terracotta |
| Width (in.)  | 11.8                 |
| Depth (in.)  | 12.6                 |
| Height (in.) | 21.3                 |
| Weight (lbs) | 55.1                 |
| Retail Price | \$1,049              |
|              |                      |