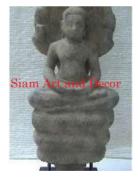

| Product#       | 230        |
|----------------|------------|
| Material       | Stone      |
| Product Type 1 | Statue     |
| Product Type 2 | Decorative |
|                |            |

Product Type 2DecorativeDescriptionBuddha Head on black wood stand. Head is<br/>approximately 9" x 11" x 15" high.