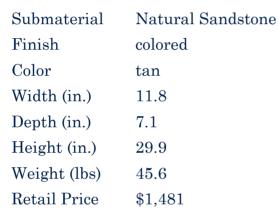

Product# 1213 Material Stone Product Type 1 Statue Product Type 2 Lawn Art Description Hand carved standing Khmer man.

Submaterial

Finish

Color

natural sandstone

Colored

Product#1215MaterialStoneProduct Type 1StatueProduct Type 2Lawn ArtDescriptionHand carved King Janyavoraman VII head.

Sign Art and Donit

| Submaterial  | natural sandstone |
|--------------|-------------------|
| Finish       | Colored           |
| Color        | Tan               |
| Width (in.)  | 17.7              |
| Depth (in.)  | 18.5              |
| Height (in.) | 22.8              |
| Weight (lbs) | 771.4             |
| Retail Price | \$12,954          |