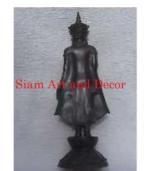

| Product#       | 193        |
|----------------|------------|
| Material       | Metal      |
| Product Type 1 | Statue     |
| Product Type 2 | Decorative |

Description Tri Mu Ra Ti Standing. Two tone featured has flat black paint with real gold painted detail.

| Submaterial  | Brass                     |
|--------------|---------------------------|
| Finish       | Painted & plated          |
| Color        | Flat Black with 100% Gold |
| Width (in.)  | 20.5                      |
| Depth (in.)  | 11.4                      |
| Height (in.) | 29.9                      |
| Weight (lbs) | 49.4                      |
| Retail Price | \$2,519                   |