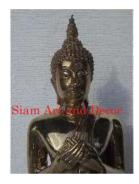

Product# 1249 Material Metal Product Type 1 statue

Product Type 2 Figurine

Description Sunday Buddha. Standing Buddha with hands crossed.

| Submaterial  | brass    |
|--------------|----------|
| Finish       | Polished |
| Color        | Brass    |
| Width (in.)  | 5.9      |
| Depth (in.)  | 5.9      |
| Height (in.) | 19.3     |
| Weight (lbs) | 5.6      |
| Retail Price | \$218    |