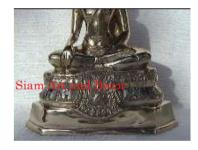

| Product#       | 195                   |
|----------------|-----------------------|
| Material       | Metal                 |
| Product Type 1 | Statue                |
| Product Type 2 | Decorative            |
| Description    | Standing Singha Lion. |

| Submaterial  | Brass         |
|--------------|---------------|
| Finish       | Acid treated  |
| Color        | antique green |
| Width (in.)  | 9.4           |
| Depth (in.)  | 4.7           |
| Height (in.) | 10.2          |
| Weight (lbs) | 9.5           |
| Retail Price | \$273         |
|              |               |