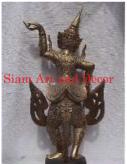

| Product#       | 49                          |
|----------------|-----------------------------|
| Material       | Terra cotta                 |
| Product Type 1 | Statue                      |
| Product Type 2 | Lawn Art                    |
| Description    | Ancient Animal - Monkeyman. |

| Submaterial  |                      |
|--------------|----------------------|
| Finish       | natural              |
| Color        | weathered terracotta |
| Width (in.)  | 11.8                 |
| Depth (in.)  | 12.6                 |
| Height (in.) | 21.3                 |
| Weight (lbs) | 55.1                 |
| Retail Price | \$1,049              |
|              |                      |