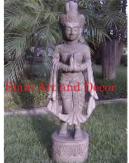

| Product# | 249  |
|----------|------|
| Material | Wood |

Product Type 1 Statue

Product Type 2 Figurine

Description Standing women in the position of exchanging a respectful greeting. This statue is in two pieces hair piece/pony tail is a separate piece.

| Submaterial  | Teak    |
|--------------|---------|
| Finish       | Colored |
| Color        | Brown   |
| Width (in.)  | 11.8    |
| Depth (in.)  | 7.9     |
| Height (in.) | 40.2    |
| Weight (lbs) | 15.0    |
| Retail Price | \$1,559 |