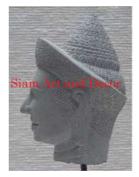

| Product#       | 1209                    |
|----------------|-------------------------|
| Material       | Stone                   |
| Product Type 1 | Statue                  |
| Product Type 2 | Decorative              |
| Description    | Hand carved Khmer head. |

| Submaterial  | natural sandstone |  |
|--------------|-------------------|--|
| Finish       | Colored           |  |
| Color        | Tan               |  |
| Width (in.)  | 9.8               |  |
| Depth (in.)  | 7.9               |  |
| Height (in.) | 17.7              |  |
| Weight (lbs) | 36.6              |  |
| Retail Price | \$2,969           |  |