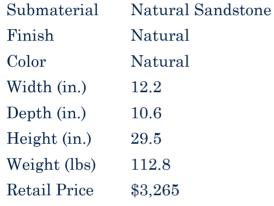

Natural Sandstone

Colored

Brown

9.1

10.6

19.3

58.6

| 6        | 3         |
|----------|-----------|
| Siam Art | and Decor |
| 1        | F         |

Submaterial

Width (in.)

Depth (in.)

Height (in.)

Weight (lbs)

Finish

Color

| Product#            | 240                                                                                                                                                                                       | Ê          |
|---------------------|-------------------------------------------------------------------------------------------------------------------------------------------------------------------------------------------|------------|
| Material            | Wood                                                                                                                                                                                      |            |
| Product Type 1      | Statue                                                                                                                                                                                    |            |
| Product Type 2      | Carving                                                                                                                                                                                   | Siam Arv a |
| Description         | Standing Buddha painted gold and inlaid with decorative colored mirrors. Buddha is holding a bowl which is used to carry food offerings he receives. Bowl has a removable decorative top. | 4          |
| Submaterial         | Monkey                                                                                                                                                                                    |            |
| Finish              | Painted & gilted                                                                                                                                                                          | 0          |
| Color               | Gold                                                                                                                                                                                      | 10         |
| Width (in.)         | 24.6                                                                                                                                                                                      | Siam Art a |
| Depth (in.)         | 15.6                                                                                                                                                                                      | 1/2        |
| Height (in.)        | 66.5                                                                                                                                                                                      | a paper a  |
| Weight (lbs)        | 82.9                                                                                                                                                                                      |            |
| <b>Retail Price</b> | \$2,339                                                                                                                                                                                   |            |