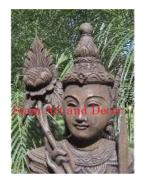

Product#1202MaterialStoneProduct Type 1StatueProduct Type 2Sculpture

Description H

Statue Sculpture Hand carved standing Khmer man on black wood stand.

| Product#       | 1203                                                                                                                                       |             |
|----------------|--------------------------------------------------------------------------------------------------------------------------------------------|-------------|
| Material       | Stone                                                                                                                                      |             |
| Product Type 1 | Statue                                                                                                                                     | and a       |
| Product Type 2 | Decorative                                                                                                                                 | Siam Art ar |
| Description    | Hand carved reproduction of Brahma. Brahma, the<br>creator, one of the three gods of Hinduism is depicted<br>with four heads and four arms |             |