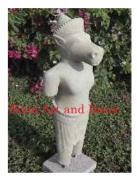

Hand carved dancing Apsara statue on painted black wood stand.

| Product#       | 1101                                                                        |
|----------------|-----------------------------------------------------------------------------|
| Material       | Stone                                                                       |
| Product Type 1 | Statue                                                                      |
| Product Type 2 | Figurine                                                                    |
| Description    | Hand carved standing Banteay Srei without arms on attached sandstone stand. |