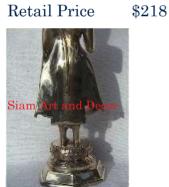

Product# 1249 Material Metal Product Type 1 statue

Product Type 2 Figurine

Description Sunday Buddha. Standing Buddha with hands crossed.

| Submaterial  | brass    |
|--------------|----------|
| Finish       | Polished |
| Color        | Brass    |
| Width (in.)  | 5.9      |
| Depth (in.)  | 5.9      |
| Height (in.) | 19.3     |
| Weight (lbs) | 5.6      |
| Retail Price | \$218    |