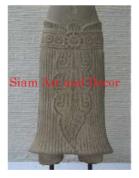

Product# 1213 Material Stone Product Type 1 Statue Product Type 2 Lawn Art Description Hand carved standing Khmer man.

Submaterial

Finish

Color

natural sandstone

Colored

Product#1215MaterialStoneProduct Type 1StatueProduct Type 2Lawn ArtDescriptionHand carved King Janyavoraman VII head.