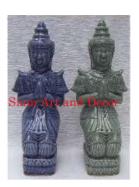

| Product#       | 177        |
|----------------|------------|
| Material       | Wood       |
| Product Type 1 | Statue     |
|                | <b>a</b> . |

Product Type 2 Carving

Description Pair of Temple Guardians. The pair contains a left and right. The back is plain or natural finish.

| Submaterial         | Teak    |
|---------------------|---------|
| Finish              | Natural |
| Color               | Brown   |
| Width (in.)         | 10.2    |
| Depth (in.)         | 4.7     |
| Height (in.)        | 39.4    |
| Weight (lbs)        | 15.9    |
| <b>Retail Price</b> | \$1,559 |