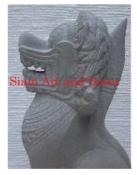

| Product#       | 49                          |
|----------------|-----------------------------|
| Material       | Terra cotta                 |
| Product Type 1 | Statue                      |
| Product Type 2 | Lawn Art                    |
| Description    | Ancient Animal - Monkeyman. |

| Submaterial  |                      |
|--------------|----------------------|
| Finish       | natural              |
| Color        | weathered terracotta |
| Width (in.)  | 11.8                 |
| Depth (in.)  | 12.6                 |
| Height (in.) | 21.3                 |
| Weight (lbs) | 55.1                 |
| Retail Price | \$1,049              |
|              |                      |