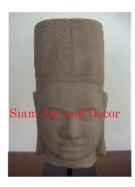

| Product#       | 1210       |
|----------------|------------|
| Material       | Stone      |
| Product Type 1 | Statue     |
| Product Type 2 | Decorative |

Product Type 2DecorativeDescriptionHand carved Khmer head of two gods.

| Submaterial  | natural sandstone |  |
|--------------|-------------------|--|
| Finish       | Colored           |  |
| Color        | Tan               |  |
| Width (in.)  | 6.3               |  |
| Depth (in.)  | 6.3               |  |
| Height (in.) | 15.4              |  |
| Weight (lbs) | 26.4              |  |
| Retail Price | \$960             |  |