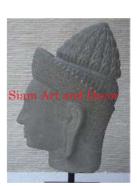

| Product#       | 1221                                                                |
|----------------|---------------------------------------------------------------------|
| Material       | Stone                                                               |
| Product Type 1 | Statue                                                              |
| Product Type 2 | Decorative                                                          |
| Description    | Hand carved green sandstone Khmer head on black painted wood stand. |

| Submaterial  | $natural\ sandstone$ |
|--------------|----------------------|
| Finish       | natural              |
| Color        | gray                 |
| Width (in.)  | 4.7                  |
| Depth (in.)  | 4.7                  |
| Height (in.) | 11.8                 |
| Weight (lbs) | 8.8                  |
| Retail Price | \$522                |
|              |                      |