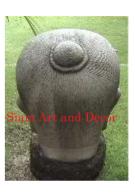

| Product#       | 1210       |
|----------------|------------|
| Material       | Stone      |
| Product Type 1 | Statue     |
| Product Type 2 | Decorative |

Product Type 2DecorativeDescriptionHand carved Khmer head of two gods.

| Submaterial  | natural sandstone |  |
|--------------|-------------------|--|
| Finish       | Colored           |  |
| Color        | Tan               |  |
| Width (in.)  | 6.3               |  |
| Depth (in.)  | 6.3               |  |
| Height (in.) | 15.4              |  |
| Weight (lbs) | 26.4              |  |
| Retail Price | \$960             |  |