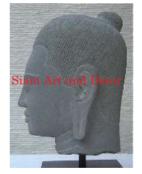

| 1205       |
|------------|
| Stone      |
| Statue     |
| Decorative |
|            |

Description Hand carved Buddha head on stand.

| Submaterial  | natural sandstone |  |
|--------------|-------------------|--|
| Finish       | Colored           |  |
| Color        | Tan               |  |
| Width (in.)  | 4.7               |  |
| Depth (in.)  | 5.9               |  |
| Height (in.) | 11.8              |  |
| Weight (lbs) | 10.4              |  |
| Retail Price | \$522             |  |