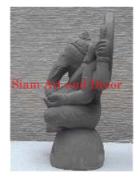

| Product#       | 49                          |
|----------------|-----------------------------|
| Material       | Terra cotta                 |
| Product Type 1 | Statue                      |
| Product Type 2 | Lawn Art                    |
| Description    | Ancient Animal - Monkeyman. |

| Submaterial  |                      |
|--------------|----------------------|
| Finish       | natural              |
| Color        | weathered terracotta |
| Width (in.)  | 11.8                 |
| Depth (in.)  | 12.6                 |
| Height (in.) | 21.3                 |
| Weight (lbs) | 55.1                 |
| Retail Price | \$1,049              |
|              |                      |