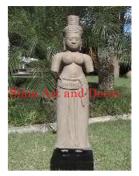

Hand carved dancing Apsara statue on painted black wood stand.

| Product#       | 1101                                                                        |
|----------------|-----------------------------------------------------------------------------|
| Material       | Stone                                                                       |
| Product Type 1 | Statue                                                                      |
| Product Type 2 | Figurine                                                                    |
| Description    | Hand carved standing Banteay Srei without arms on attached sandstone stand. |

| Product#       | 1102                                                                          |
|----------------|-------------------------------------------------------------------------------|
| Material       | Stone                                                                         |
| Product Type 1 | Statue                                                                        |
| Product Type 2 | Figurine                                                                      |
| Description    | Hand carved standing full bodied Indonesian lady on attached sandstone stand. |