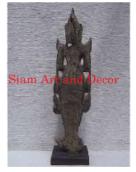

| Product#       | 193        |
|----------------|------------|
| Material       | Metal      |
| Product Type 1 | Statue     |
| Product Type 2 | Decorative |

Description Tri Mu Ra Ti Standing. Two tone featured has flat black paint with real gold painted detail.

| Submaterial  | Brass                     |
|--------------|---------------------------|
| Finish       | Painted & plated          |
| Color        | Flat Black with 100% Gold |
| Width (in.)  | 20.5                      |
| Depth (in.)  | 11.4                      |
| Height (in.) | 29.9                      |
| Weight (lbs) | 49.4                      |
| Retail Price | \$2,519                   |