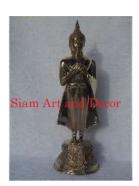

Product# 1249 Material Metal Product Type 1 statue

Product Type 2 Figurine

Description Sunday Buddha. Standing Buddha with hands crossed.

| Submaterial  | brass    |
|--------------|----------|
| Finish       | Polished |
| Color        | Brass    |
| Width (in.)  | 5.9      |
| Depth (in.)  | 5.9      |
| Height (in.) | 19.3     |
| Weight (lbs) | 5.6      |
| Retail Price | \$218    |