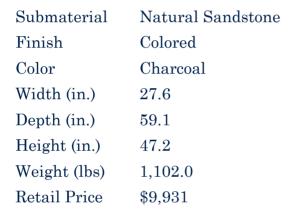

Product#1103MaterialStoneProduct Type 1Statue

Product Type 2 Lawn Art

Description Ha

Statue Lawn Art Hand carved hand of Buddha on sandstone base.

| Product#       | 1104                                                                               |
|----------------|------------------------------------------------------------------------------------|
| Material       | Stone                                                                              |
| Product Type 1 | Statue                                                                             |
| Product Type 2 | Lawn Art                                                                           |
| Description    | Handcarved reproduction of sitting King Jayavarman VII<br>era design 1181 - c1220. |