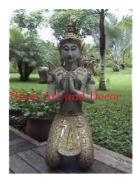

| Product#       | 184    |
|----------------|--------|
| Material       | Wood   |
| Product Type 1 | Statue |

Product Type 2 Carving

Description Buddha painted gold with colored decorative inlaid mirrors. See 240 for similar product.

| Submaterial  | Monkey              |
|--------------|---------------------|
| Finish       | Gilded and Mirrored |
| Color        | Gold                |
| Width (in.)  | 27.0                |
| Depth (in.)  | 12.4                |
| Height (in.) | 65.7                |
| Weight (lbs) | 84.6                |
| Retail Price | \$2,339             |