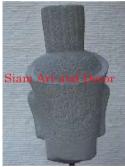

| gray              |
| Width (in.)         | 5.9               |
| Depth (in.)         | 7.1               |
| Height (in.)        | 11.8              |
| Weight (lbs)        | 19.8              |
| <b>Retail Price</b> | \$612             |















| Product#       | 1924                                                              |
|----------------|-------------------------------------------------------------------|
| Material       | Stone                                                             |
| Product Type 1 | Statue                                                            |
| Product Type 2 | Head                                                              |
| Description    | Khmer man head carved out of green sandstone on black wood stand. |

















| Product#       | 1925   |
|----------------|--------|
| Material       | Stone  |
| Product Type 1 | Statue |

- Product Type 2 Head

Description Khmer man head with crown carved out of green sandstone on black wood stand.



| Submaterial  | Natural Sandstone |
|--------------|-------------------|
| Finish       | natural           |
| Color        | gray              |
| Width (in.)  | 5.9               |
| Depth (in.)  | 6.7               |
| Height (in.) | 12.2              |
| Weight (lbs) | 13.2              |
| Retail Price | \$612             |













| Product#       | 1926                                                                                                                    |          |
|----------------|----------------------------------------------