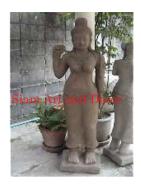

Product#1105MaterialStoneProduct Type 1StatueProduct Type 2Lawn ArtDescriptionHand carr

Stone Statue Lawn Art Hand carved sitting Khmer man with full arms.

| Product#       | 1110                                                                      |
|----------------|---------------------------------------------------------------------------|
| Material       | Stone                                                                     |
| Product Type 1 | Statue                                                                    |
| Product Type 2 | Figurine                                                                  |
| Description    | Hand carved standing Khmer lady without arms on painted black wood stand. |