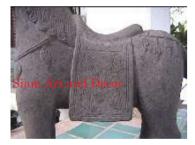

Natural Sandstone

Colored

Brown

9.1

10.6

19.3

58.6

| 6        | 3         |
|----------|-----------|
| Siam Art | and Decor |
| 1        | F         |

Submaterial

Width (in.)

Depth (in.)

Height (in.)

Weight (lbs)

Finish

Color

| Product#            | 240                                                                                                                                                                                       | Ê          |
|---------------------|-------------------------------------------------------------------------------------------------------------------------------------------------------------------------------------------|------------|
| Material            | Wood                                                                                                                                                                                      |            |
| Product Type 1      | Statue                                                                                                                                                                                    |            |
| Product Type 2      | Carving                                                                                                                                                                                   | Siam Arv a |
| Description         | Standing Buddha painted gold and inlaid with decorative colored mirrors. Buddha is holding a bowl which is used to carry food offerings he receives. Bowl has a removable decorative top. | 4          |
| Submaterial         | Monkey                                                                                                                                                                                    |            |
| Finish              | Painted & gilted                                                                                                                                                                          | 0          |
| Color               | Gold                                                                                                                                                                                      | 10         |
| Width (in.)         | 24.6                                                                                                                                                                                      | Siam Art a |
| Depth (in.)         | 15.6                                                                                                                                                                                      | 1/2        |
| Height (in.)        | 66.5                                                                                                                                                                                      | a paper a  |
| Weight (lbs)        | 82.9                                                                                                                                                                                      |            |
| <b>Retail Price</b> | \$2,339                                                                                                                                                                                   |            |