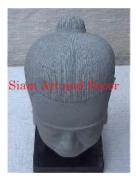

| 1205       |
|------------|
| Stone      |
| Statue     |
| Decorative |
|            |

Description Hand carved Buddha head on stand.

| Submaterial  | natural sandstone |  |
|--------------|-------------------|--|
| Finish       | Colored           |  |
| Color        | Tan               |  |
| Width (in.)  | 4.7               |  |
| Depth (in.)  | 5.9               |  |
| Height (in.) | 11.8              |  |
| Weight (lbs) | 10.4              |  |
| Retail Price | \$522             |  |