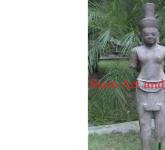

Product# 1213 Material Stone Product Type 1 Statue Product Type 2 Lawn Art Description Hand carved standing Khmer man.

Submaterial

Finish

Color

natural sandstone

Colored

Product#1215MaterialStoneProduct Type 1StatueProduct Type 2Lawn ArtDescriptionHand carved King Janyavoraman VII head.