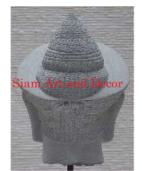

| Product#       | 1209                    |
|----------------|-------------------------|
| Material       | Stone                   |
| Product Type 1 | Statue                  |
| Product Type 2 | Decorative              |
| Description    | Hand carved Khmer head. |

| Submaterial  | natural sandstone |  |
|--------------|-------------------|--|
| Finish       | Colored           |  |
| Color        | Tan               |  |
| Width (in.)  | 9.8               |  |
| Depth (in.)  | 7.9               |  |
| Height (in.) | 17.7              |  |
| Weight (lbs) | 36.6              |  |
| Retail Price | \$2,969           |  |