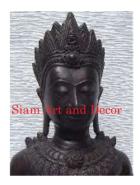

| Product#       | 193        |
|----------------|------------|
| Material       | Metal      |
| Product Type 1 | Statue     |
| Product Type 2 | Decorative |

Description Tri Mu Ra Ti Standing. Two tone featured has flat black paint with real gold painted detail.

| Submaterial  | Brass                     |
|--------------|---------------------------|
| Finish       | Painted & plated          |
| Color        | Flat Black with 100% Gold |
| Width (in.)  | 20.5                      |
| Depth (in.)  | 11.4                      |
| Height (in.) | 29.9                      |
| Weight (lbs) | 49.4                      |
| Retail Price | \$2,519                   |