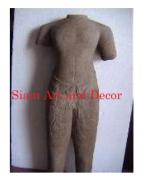

Product#870MaterialWoodProduct Type 1StatueProduct Type 2CarvingDescriptionPair of dragons on black stand.

| Product#       | 1093                                                         |
|----------------|--------------------------------------------------------------|
| Material       | Stone                                                        |
| Product Type 1 | statue                                                       |
| Product Type 2 | Torso                                                        |
| Description    | Hand carved torso of Khmer lady on attached sandstone stand. |

| Submaterial  | Natural Sandstone |
|--------------|-------------------|
| Finish       | Colored           |
| Color        | Light Brown       |
| Width (in.)  | 14.2              |
| Depth (in.)  | 7.9               |
| Height (in.) | 45.3              |
| Weight (lbs) |                   |
| Retail Price | \$5,397           |
|              |                   |