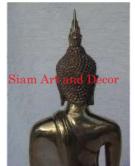

| Product#       | 194                                                                                                       |
|----------------|-----------------------------------------------------------------------------------------------------------|
| Material       | Metal                                                                                                     |
| Product Type 1 | Statue                                                                                                    |
| Product Type 2 | Decorative                                                                                                |
| Description    | Kai Ya Tri Sitting.This two tone statue has a shiny black finish with real gold paint on accent features. |