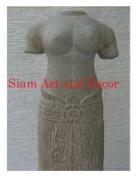

| Product#       | 1218      |
|----------------|-----------|
| Material       | Stone     |
| Product Type 1 | Statue    |
| Product Type 2 | Lawn Art  |
| Description    | Full bodi |

t Full bodied standing Khmer lady with attached square base.