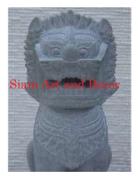

| Product#       | 261         |
|----------------|-------------|
| Material       | Metal       |
| Product Type 1 | Statue      |
| Product Type 2 | Decorative  |
| Description    | Temple lion |

| Submaterial  | Brass         |
|--------------|---------------|
| Finish       | Antique       |
| Color        | Antique Green |
| Width (in.)  | 4.7           |
| Depth (in.)  | 5.5           |
| Height (in.) | 10.2          |
| Weight (lbs) | 3.6           |
| Retail Price | \$210         |

| Product#       | 262         |
|----------------|-------------|
| Material       | Metal       |
| Product Type 1 | Statue      |
| Product Type 2 | Decorative  |
| Description    | Temple lion |

| Brass         |
|---------------|
| Antique       |
| Antique Green |
| 7.1           |
| 8.3           |
| 15.7          |
| 9.3           |
| \$420         |
|               |