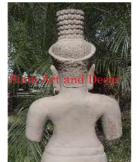

| Product# | 249  |
|----------|------|
| Material | Wood |

Product Type 1 Statue

Product Type 2 Figurine

Description Standing women in the position of exchanging a respectful greeting. This statue is in two pieces hair piece/pony tail is a separate piece.

| Submaterial  | Teak    |
|--------------|---------|
| Finish       | Colored |
| Color        | Brown   |
| Width (in.)  | 11.8    |
| Depth (in.)  | 7.9     |
| Height (in.) | 40.2    |
| Weight (lbs) | 15.0    |
| Retail Price | \$1,559 |