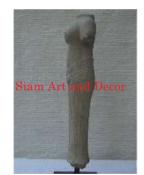

Product#1112MaterialStoneProduct Type 1StatueProduct Type 2Torso

Description H

Statue Torso Hand carved lady torso on attached sandstone stand.

| Submaterial         | Natural Sandstone |  |
|---------------------|-------------------|--|
| Finish              | Colored           |  |
| Color               | Antique Brown     |  |
| Width (in.)         | 7.9               |  |
| Depth (in.)         | 5.9               |  |
| Height (in.)        | 25.2              |  |
| Weight (lbs)        |                   |  |
| <b>Retail Price</b> | \$1,871           |  |