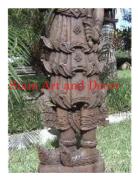

Product#1202MaterialStoneProduct Type 1StatueProduct Type 2Sculpture

Description H

Statue Sculpture Hand carved standing Khmer man on black wood stand.

| Product#       | 1203                                                                                                                                       |             |
|----------------|--------------------------------------------------------------------------------------------------------------------------------------------|-------------|
| Material       | Stone                                                                                                                                      |             |
| Product Type 1 | Statue                                                                                                                                     | and a       |
| Product Type 2 | Decorative                                                                                                                                 | Siam Art ar |
| Description    | Hand carved reproduction of Brahma. Brahma, the<br>creator, one of the three gods of Hinduism is depicted<br>with four heads and four arms |             |