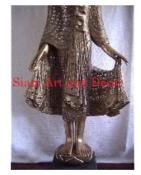

| Product#       | 49                          |
|----------------|-----------------------------|
| Material       | Terra cotta                 |
| Product Type 1 | Statue                      |
| Product Type 2 | Lawn Art                    |
| Description    | Ancient Animal - Monkeyman. |

| Submaterial  |                      |
|--------------|----------------------|
| Finish       | natural              |
| Color        | weathered terracotta |
| Width (in.)  | 11.8                 |
| Depth (in.)  | 12.6                 |
| Height (in.) | 21.3                 |
| Weight (lbs) | 55.1                 |
| Retail Price | \$1,049              |
|              |                      |