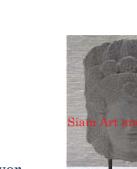

| Product#       | 1209                    |
|----------------|-------------------------|
| Material       | Stone                   |
| Product Type 1 | Statue                  |
| Product Type 2 | Decorative              |
| Description    | Hand carved Khmer head. |

| Submaterial  | natural sandstone |  |
|--------------|-------------------|--|
| Finish       | Colored           |  |
| Color        | Tan               |  |
| Width (in.)  | 9.8               |  |
| Depth (in.)  | 7.9               |  |
| Height (in.) | 17.7              |  |
| Weight (lbs) | 36.6              |  |
| Retail Price | \$2,969           |  |