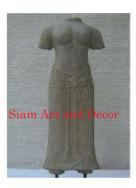

| Product#       | 1218      |
|----------------|-----------|
| Material       | Stone     |
| Product Type 1 | Statue    |
| Product Type 2 | Lawn Art  |
| Description    | Full bodi |

t Full bodied standing Khmer lady with attached square base.