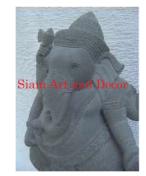

| Product#       | 173    |
|----------------|--------|
| Material       | Wood   |
| Product Type 1 | Statue |

Product Type 2 Carving

Description Sitting Ganeesh carving with 4 hands and holding his tusk in one hand and his tools in the others.

| Submaterial  | Teak    |
|--------------|---------|
| Finish       | Natural |
| Color        | Brown   |
| Width (in.)  | 18.1    |
| Depth (in.)  | 15.4    |
| Height (in.) | 28.3    |
| Weight (lbs) | 55.1    |
| Retail Price | \$7,016 |