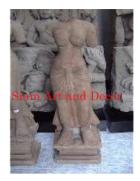

| Product#       | 1225                                               |
|----------------|----------------------------------------------------|
| Material       | Stone                                              |
| Product Type 1 | Statue                                             |
| Product Type 2 | Figurine                                           |
| Description    | Standing Khmer woman on painted black wood musseum |

stand.

| Submaterial  | natural sandstone |
|--------------|-------------------|
| Finish       | Colored           |
| Color        | Tan               |
| Width (in.)  | 14.2              |
| Depth (in.)  | 7.9               |
| Height (in.) | 49.6              |
| Weight (lbs) | 141.1             |
| Retail Price | \$9,715           |