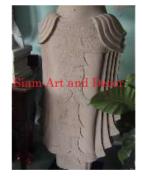

Product#1112MaterialStoneProduct Type 1StatueProduct Type 2Torso

Description H

Statue Torso Hand carved lady torso on attached sandstone stand.

| Submaterial         | Natural Sandstone |  |
|---------------------|-------------------|--|
| Finish              | Colored           |  |
| Color               | Antique Brown     |  |
| Width (in.)         | 7.9               |  |
| Depth (in.)         | 5.9               |  |
| Height (in.)        | 25.2              |  |
| Weight (lbs)        |                   |  |
| <b>Retail Price</b> | \$1,871           |  |