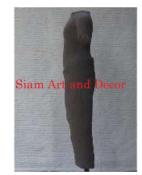

| Product#       | 49                          |
|----------------|-----------------------------|
| Material       | Terra cotta                 |
| Product Type 1 | Statue                      |
| Product Type 2 | Lawn Art                    |
| Description    | Ancient Animal - Monkeyman. |

| Submaterial  |                      |
|--------------|----------------------|
| Finish       | natural              |
| Color        | weathered terracotta |
| Width (in.)  | 11.8                 |
| Depth (in.)  | 12.6                 |
| Height (in.) | 21.3                 |
| Weight (lbs) | 55.1                 |
| Retail Price | \$1,049              |
|              |                      |