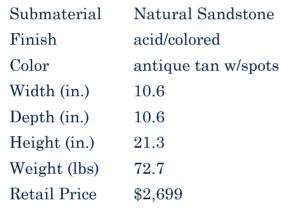

| 1205       |
|------------|
| Stone      |
| Statue     |
| Decorative |
|            |

Description Hand carved Buddha head on stand.

| Submaterial  | natural sandstone |  |
|--------------|-------------------|--|
| Finish       | Colored           |  |
| Color        | Tan               |  |
| Width (in.)  | 4.7               |  |
| Depth (in.)  | 5.9               |  |
| Height (in.) | 11.8              |  |
| Weight (lbs) | 10.4              |  |
| Retail Price | \$522             |  |