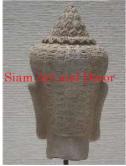

| Submaterial  | $natural\ sandstone$ |
|--------------|----------------------|
| Finish       | natural              |
| Color        | gray                 |
| Width (in.)  | 4.7                  |
| Depth (in.)  | 4.7                  |
| Height (in.) | 11.8                 |
| Weight (lbs) | 8.8                  |
| Retail Price | \$522                |
|              |                      |

| Product#       | 1223                                                                             |
|----------------|----------------------------------------------------------------------------------|
| Material       | Stone                                                                            |
| Product Type 1 | Statue                                                                           |
| Product Type 2 | Lawn Art                                                                         |
| Description    | Hand carved Janyavoraman VII head on square natural sandstone stand (not shown). |