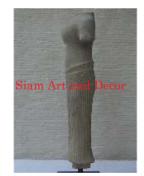

Hand carved dancing Apsara statue on painted black wood stand.

| Product#       | 1101                                                                        |
|----------------|-----------------------------------------------------------------------------|
| Material       | Stone                                                                       |
| Product Type 1 | Statue                                                                      |
| Product Type 2 | Figurine                                                                    |
| Description    | Hand carved standing Banteay Srei without arms on attached sandstone stand. |

| Product#       | 1102                                                                          |
|----------------|-------------------------------------------------------------------------------|
| Material       | Stone                                                                         |
| Product Type 1 | Statue                                                                        |
| Product Type 2 | Figurine                                                                      |
| Description    | Hand carved standing full bodied Indonesian lady on attached sandstone stand. |