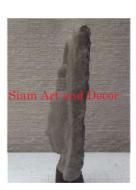

Natural Sandstone

Colored

Brown

9.1

10.6

19.3

58.6

| 6        | 3         |
|----------|-----------|
| Siam Art | and Decor |
| 1        | F         |

Submaterial

Width (in.)

Depth (in.)

Height (in.)

Weight (lbs)

Finish

Color

| Product#            | 240                                                                                                                                                                                       | Ê          |
|---------------------|-------------------------------------------------------------------------------------------------------------------------------------------------------------------------------------------|------------|
| Material            | Wood                                                                                                                                                                                      |            |
| Product Type 1      | Statue                                                                                                                                                                                    |            |
| Product Type 2      | Carving                                                                                                                                                                                   | Siam Arv a |
| Description         | Standing Buddha painted gold and inlaid with decorative colored mirrors. Buddha is holding a bowl which is used to carry food offerings he receives. Bowl has a removable decorative top. | 4          |
| Submaterial         | Monkey                                                                                                                                                                                    |            |
| Finish              | Painted & gilted                                                                                                                                                                          | 0          |
| Color               | Gold                                                                                                                                                                                      | 10         |
| Width (in.)         | 24.6                                                                                                                                                                                      | Siam Art a |
| Depth (in.)         | 15.6                                                                                                                                                                                      | 1/2        |
| Height (in.)        | 66.5                                                                                                                                                                                      | a paper a  |
| Weight (lbs)        | 82.9                                                                                                                                                                                      |            |
| <b>Retail Price</b> | \$2,339                                                                                                                                                                                   |            |