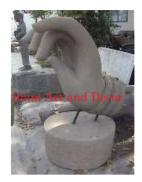

| Product#       | 282                                                                          |
|----------------|------------------------------------------------------------------------------|
| Material       | Metal                                                                        |
| Product Type 1 | Statue                                                                       |
| Product Type 2 | Animal                                                                       |
| Description    | Tortoise in the walking position with head turning left<br>(right is shown). |