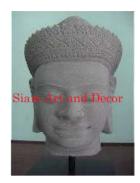

| Product#       | 230        |
|----------------|------------|
| Material       | Stone      |
| Product Type 1 | Statue     |
| Product Type 2 | Decorative |
|                |            |

Product Type 2DecorativeDescriptionBuddha Head on black wood stand. Head is<br/>approximately 9" x 11" x 15" high.

Natural Sandstone

Colored

Brown

9.1

10.6

19.3

58.6

| 6        | 3         |
|----------|-----------|
| Siam Art | and Decor |
| 1        | F         |