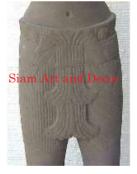

| Product#       | 49                          |
|----------------|-----------------------------|
| Material       | Terra cotta                 |
| Product Type 1 | Statue                      |
| Product Type 2 | Lawn Art                    |
| Description    | Ancient Animal - Monkeyman. |

| Submaterial  |                      |
|--------------|----------------------|
| Finish       | natural              |
| Color        | weathered terracotta |
| Width (in.)  | 11.8                 |
| Depth (in.)  | 12.6                 |
| Height (in.) | 21.3                 |
| Weight (lbs) | 55.1                 |
| Retail Price | \$1,049              |
|              |                      |