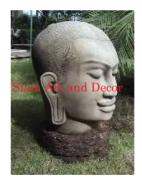

| Product#       | 269    |
|----------------|--------|
| Material       | Metal  |
| Product Type 1 | Statue |
| Product Type 2 | Head   |
|                |        |

Buddha Head on attached stand. Color based on Description availability.

| C.NIN | A STATE |        |
|-------|---------|--------|
| and   | l De    | cor    |
|       |         |        |
|       | and     | and De |

| Submaterial  | Brass         |
|--------------|---------------|
| Finish       | Colored       |
| Color        | Antique Green |
| Width (in.)  | 6.3           |
| Depth (in.)  | 5.5           |
| Height (in.) | 11.0          |
| Weight (lbs) | 7.4           |
| Retail Price | \$210         |
|              |               |