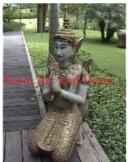

| Product# | 249  |
|----------|------|
| Material | Wood |

Product Type 1 Statue

Product Type 2 Figurine

Description Standing women in the position of exchanging a respectful greeting. This statue is in two pieces hair piece/pony tail is a separate piece.

| Submaterial  | Teak    |
|--------------|---------|
| Finish       | Colored |
| Color        | Brown   |
| Width (in.)  | 11.8    |
| Depth (in.)  | 7.9     |
| Height (in.) | 40.2    |
| Weight (lbs) | 15.0    |
| Retail Price | \$1,559 |