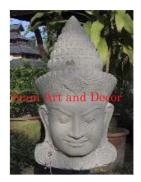

| 1205       |
|------------|
| Stone      |
| Statue     |
| Decorative |
|            |

Description Hand carved Buddha head on stand.

| Submaterial  | natural sandstone |  |
|--------------|-------------------|--|
| Finish       | Colored           |  |
| Color        | Tan               |  |
| Width (in.)  | 4.7               |  |
| Depth (in.)  | 5.9               |  |
| Height (in.) | 11.8              |  |
| Weight (lbs) | 10.4              |  |
| Retail Price | \$522             |  |