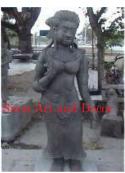

| Product#       | 1218      |
|----------------|-----------|
| Material       | Stone     |
| Product Type 1 | Statue    |
| Product Type 2 | Lawn Art  |
| Description    | Full bodi |

t Full bodied standing Khmer lady with attached square base.