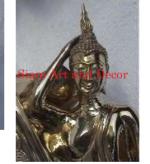

| Product#       | 193        |
|----------------|------------|
| Material       | Metal      |
| Product Type 1 | Statue     |
| Product Type 2 | Decorative |

Description Tri Mu Ra Ti Standing. Two tone featured has flat black paint with real gold painted detail.

| Submaterial  | Brass                     |
|--------------|---------------------------|
| Finish       | Painted & plated          |
| Color        | Flat Black with 100% Gold |
| Width (in.)  | 20.5                      |
| Depth (in.)  | 11.4                      |
| Height (in.) | 29.9                      |
| Weight (lbs) | 49.4                      |
| Retail Price | \$2,519                   |