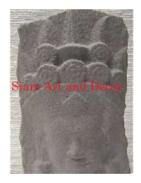

| 1205       |
|------------|
| Stone      |
| Statue     |
| Decorative |
|            |

Description Hand carved Buddha head on stand.

| Submaterial  | natural sandstone |  |
|--------------|-------------------|--|
| Finish       | Colored           |  |
| Color        | Tan               |  |
| Width (in.)  | 4.7               |  |
| Depth (in.)  | 5.9               |  |
| Height (in.) | 11.8              |  |
| Weight (lbs) | 10.4              |  |
| Retail Price | \$522             |  |

| Product#       | 1209                    |
|----------------|-------------------------|
| Material       | Stone                   |
| Product Type 1 | Statue                  |
| Product Type 2 | Decorative              |
| Description    | Hand carved Khmer head. |