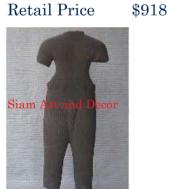

| Product#       | 49                          |
|----------------|-----------------------------|
| Material       | Terra cotta                 |
| Product Type 1 | Statue                      |
| Product Type 2 | Lawn Art                    |
| Description    | Ancient Animal - Monkeyman. |

| Submaterial  |                      |
|--------------|----------------------|
| Finish       | natural              |
| Color        | weathered terracotta |
| Width (in.)  | 11.8                 |
| Depth (in.)  | 12.6                 |
| Height (in.) | 21.3                 |
| Weight (lbs) | 55.1                 |
| Retail Price | \$1,049              |
|              |                      |