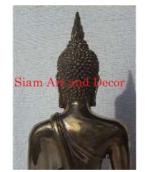

|













| Product#       | 1251     |
|----------------|----------|
| Material       | Metal    |
| Product Type 1 | statue   |
| Product Type 2 | Figurine |

Description T

Figurine Tuesday Buddha. Buddha reclining with head resting on pillow.

| Submaterial         | brass    |
|---------------------|----------|
| Finish              | Polished |
| Color               | Brass    |
| Width (in.)         | 18.5     |
| Depth (in.)         | 7.5      |
| Height (in.)        | 8.3      |
| Weight (lbs)        | 12.4     |
| <b>Retail Price</b> | \$396    |















| Product#       | 1252             |
|----------------|------------------|
| Material       | Metal            |
| Product Type 1 | statue           |
| Product Type 2 | Figurine         |
| Description    | Wednesday morni