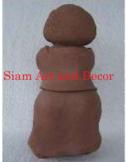

| Product#       | 49                          |
|----------------|-----------------------------|
| Material       | Terra cotta                 |
| Product Type 1 | Statue                      |
| Product Type 2 | Lawn Art                    |
| Description    | Ancient Animal - Monkeyman. |

| Submaterial  |                      |
|--------------|----------------------|
| Finish       | natural              |
| Color        | weathered terracotta |
| Width (in.)  | 11.8                 |
| Depth (in.)  | 12.6                 |
| Height (in.) | 21.3                 |
| Weight (lbs) | 55.1                 |
| Retail Price | \$1,049              |
|              |                      |