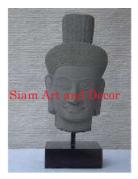

| Product#       | 269    |
|----------------|--------|
| Material       | Metal  |
| Product Type 1 | Statue |
| Product Type 2 | Head   |
|                |        |

Buddha Head on attached stand. Color based on Description availability.

| C.NIN | A STATE |        |
|-------|---------|--------|
| and   | l De    | cor    |
|       |         |        |
|       | and     | and De |

| Submaterial  | Brass         |
|--------------|---------------|
| Finish       | Colored       |
| Color        | Antique Green |
| Width (in.)  | 6.3           |
| Depth (in.)  | 5.5           |
| Height (in.) | 11.0          |
| Weight (lbs) | 7.4           |
| Retail Price | \$210         |
|              |               |