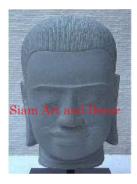

| Product#       | 1210       |
|----------------|------------|
| Material       | Stone      |
| Product Type 1 | Statue     |
| Product Type 2 | Decorative |

Product Type 2DecorativeDescriptionHand carved Khmer head of two gods.

| Submaterial  | natural sandstone |  |
|--------------|-------------------|--|
| Finish       | Colored           |  |
| Color        | Tan               |  |
| Width (in.)  | 6.3               |  |
| Depth (in.)  | 6.3               |  |
| Height (in.) | 15.4              |  |
| Weight (lbs) | 26.4              |  |
| Retail Price | \$960             |  |