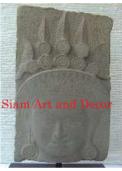

Natural Sandstone

Colored

Brown

9.1

10.6

19.3

58.6

| 6        | 3         |
|----------|-----------|
| Siam Art | and Decor |
| 1        | F         |