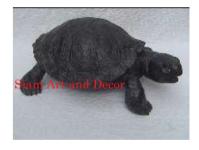

| Product#       | 282                                                                          |
|----------------|------------------------------------------------------------------------------|
| Material       | Metal                                                                        |
| Product Type 1 | Statue                                                                       |
| Product Type 2 | Animal                                                                       |
| Description    | Tortoise in the walking position with head turning left<br>(right is shown). |

| Submaterial         | Brass          |
|---------------------|----------------|
| Finish              | Antique        |
| Color               | Antique Bronze |
| Width (in.)         | 18.5           |
| Depth (in.)         | 12.6           |
| Height (in.)        | 8.3            |
| Weight (lbs)        | 18.1           |
| <b>Retail Price</b> | \$525          |
| Retail Price        | \$525          |