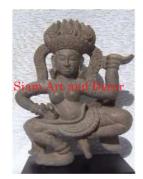

Hand carved dancing Apsara statue on painted black wood stand.

| Product#       | 1101                                                                        |
|----------------|-----------------------------------------------------------------------------|
| Material       | Stone                                                                       |
| Product Type 1 | Statue                                                                      |
| Product Type 2 | Figurine                                                                    |
| Description    | Hand carved standing Banteay Srei without arms on attached sandstone stand. |

| Product#       | 1100          |
|----------------|---------------|
| Material       | Stone         |
| Product Type 1 | Statue        |
| Product Type 2 | Figurine      |
| Description    | Hand carved d |

Natural Sandstone

Colored

Brown

6.7

3.9

16.1

15.4

\$1,979

Submaterial

Width (in.)

Depth (in.)

Height (in.)

Weight (lbs)

**Retail Price** 

Finish

Color