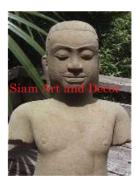

| 1228   |
|--------|
| Stone  |
| Statue |
| Torso  |
|        |

Description Torsos of two fighting warriors of the Ramayana.

| Submaterial  | natural sandstone |
|--------------|-------------------|
| Finish       | Colored           |
| Color        | light brown       |
| Width (in.)  | 17.3              |
| Depth (in.)  | 8.7               |
| Height (in.) | 19.7              |
| Weight (lbs) | 90.4              |
| Retail Price | \$4,273           |