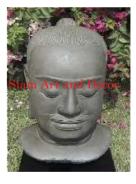

| Product#       | 269    |
|----------------|--------|
| Material       | Metal  |
| Product Type 1 | Statue |
| Product Type 2 | Head   |
|                |        |

Buddha Head on attached stand. Color based on Description availability.

| C.NIN | A STATE |        |
|-------|---------|--------|
| and   | l De    | cor    |
|       |         |        |
|       | and     | and De |

| Submaterial  | Brass         |
|--------------|---------------|
| Finish       | Colored       |
| Color        | Antique Green |
| Width (in.)  | 6.3           |
| Depth (in.)  | 5.5           |
| Height (in.) | 11.0          |
| Weight (lbs) | 7.4           |
| Retail Price | \$210         |
|              |               |