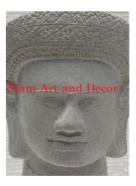

| Product#       | 1209                    |
|----------------|-------------------------|
| Material       | Stone                   |
| Product Type 1 | Statue                  |
| Product Type 2 | Decorative              |
| Description    | Hand carved Khmer head. |

| Submaterial  | natural sandstone |  |
|--------------|-------------------|--|
| Finish       | Colored           |  |
| Color        | Tan               |  |
| Width (in.)  | 9.8               |  |
| Depth (in.)  | 7.9               |  |
| Height (in.) | 17.7              |  |
| Weight (lbs) | 36.6              |  |
| Retail Price | \$2,969           |  |