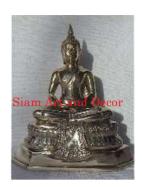

| Product#       | 194                                                                                                       |
|----------------|-----------------------------------------------------------------------------------------------------------|
| Material       | Metal                                                                                                     |
| Product Type 1 | Statue                                                                                                    |
| Product Type 2 | Decorative                                                                                                |
| Description    | Kai Ya Tri Sitting.This two tone statue has a shiny black finish with real gold paint on accent features. |