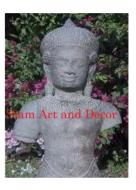

Product#1202MaterialStoneProduct Type 1StatueProduct Type 2Sculpture

Description H

Statue Sculpture Hand carved standing Khmer man on black wood stand.

| Product#       | 1203                                                                                                                                       |             |
|----------------|--------------------------------------------------------------------------------------------------------------------------------------------|-------------|
| Material       | Stone                                                                                                                                      |             |
| Product Type 1 | Statue                                                                                                                                     | and a       |
| Product Type 2 | Decorative                                                                                                                                 | Siam Art ar |
| Description    | Hand carved reproduction of Brahma. Brahma, the<br>creator, one of the three gods of Hinduism is depicted<br>with four heads and four arms |             |