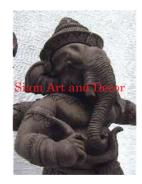

| Product#       | 325                                                        |        |
|----------------|------------------------------------------------------------|--------|
| Material       | Ceramic                                                    | - 19   |
| Product Type 1 | statue                                                     |        |
| Product Type 2 | Lawn Art                                                   | Siam . |
| Description    | Standing elephant - with head and trunk up and mouth open. |        |

| Submaterial  | Old World |
|--------------|-----------|
| Finish       | Antique   |
| Color        | Natural   |
| Width (in.)  | 11.8      |
| Depth (in.)  | 23.6      |
| Height (in.) | 47.2      |
| Weight (lbs) |           |
| Retail Price | \$630     |
|              |           |