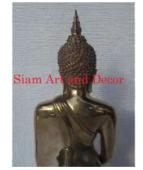

Product# 1249 Material Metal Product Type 1 statue

Product Type 2 Figurine

Description Sunday Buddha. Standing Buddha with hands crossed.

| Submaterial  | brass    |
|--------------|----------|
| Finish       | Polished |
| Color        | Brass    |
| Width (in.)  | 5.9      |
| Depth (in.)  | 5.9      |
| Height (in.) | 19.3     |
| Weight (lbs) | 5.6      |
| Retail Price | \$218    |