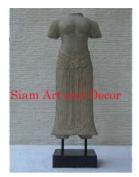

| Product#       | 1218      |
|----------------|-----------|
| Material       | Stone     |
| Product Type 1 | Statue    |
| Product Type 2 | Lawn Art  |
| Description    | Full bodi |

t Full bodied standing Khmer lady with attached square base.