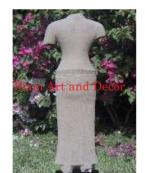

| Product#       | 1102                                                                          |
|----------------|-------------------------------------------------------------------------------|
| Material       | Stone                                                                         |
| Product Type 1 | Statue                                                                        |
| Product Type 2 | Figurine                                                                      |
| Description    | Hand carved standing full bodied Indonesian lady on attached sandstone stand. |

| Submaterial  | Natural Sandstone |
|--------------|-------------------|
| Finish       | Colored           |
| Color        | Light Brown       |
| Width (in.)  | 15.7              |
| Depth (in.)  | 7.9               |
| Height (in.) | 46.5              |
| Weight (lbs) |                   |
| Retail Price | \$8,636           |