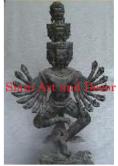

Product#1202MaterialStoneProduct Type 1StatueProduct Type 2Sculpture

Description H

Statue Sculpture Hand carved standing Khmer man on black wood stand.

| Product#       | 1203                                                                                                                                       |             |
|----------------|--------------------------------------------------------------------------------------------------------------------------------------------|-------------|
| Material       | Stone                                                                                                                                      |             |
| Product Type 1 | Statue                                                                                                                                     | and a       |
| Product Type 2 | Decorative                                                                                                                                 | Siam Art ar |
| Description    | Hand carved reproduction of Brahma. Brahma, the<br>creator, one of the three gods of Hinduism is depicted<br>with four heads and four arms |             |