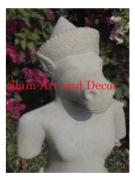

| Submaterial  |                      |
|--------------|----------------------|
| Finish       | natural              |
| Color        | weathered terracotta |
| Width (in.)  | 11.8                 |
| Depth (in.)  | 12.6                 |
| Height (in.) | 21.3                 |
| Weight (lbs) | 55.1                 |
| Retail Price | \$1,049              |
|              |                      |