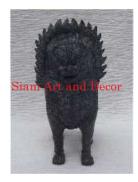

| Product#       | 195                   |
|----------------|-----------------------|
| Material       | Metal                 |
| Product Type 1 | Statue                |
| Product Type 2 | Decorative            |
| Description    | Standing Singha Lion. |

| Submaterial  | Brass         |
|--------------|---------------|
| Finish       | Acid treated  |
| Color        | antique green |
| Width (in.)  | 9.4           |
| Depth (in.)  | 4.7           |
| Height (in.) | 10.2          |
| Weight (lbs) | 9.5           |
| Retail Price | \$273         |
|              |               |