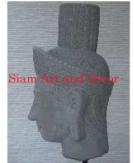

| Product#       | 1221                                                                |
|----------------|---------------------------------------------------------------------|
| Material       | Stone                                                               |
| Product Type 1 | Statue                                                              |
| Product Type 2 | Decorative                                                          |
| Description    | Hand carved green sandstone Khmer head on black painted wood stand. |

| Submaterial  | $natural\ sandstone$ |
|--------------|----------------------|
| Finish       | natural              |
| Color        | gray                 |
| Width (in.)  | 4.7                  |
| Depth (in.)  | 4.7                  |
| Height (in.) | 11.8                 |
| Weight (lbs) | 8.8                  |
| Retail Price | \$522                |
|              |                      |