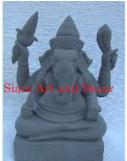

Product# 329 Material Wood Product Type 1 Statue Product Type 2 Carving Description

Standing Ganeesh statue with 4 arms.

| Store a            |
|--------------------|
| Sinne Are and Deen |
| ATTE.              |

| Submaterial  | Teak          |
|--------------|---------------|
| Finish       | Colored       |
| Color        | Antique Brown |
| Width (in.)  | 12.6          |
| Depth (in.)  | 11.0          |
| Height (in.) | 29.1          |
| Weight (lbs) | 20.7          |
| Retail Price | \$8,096       |