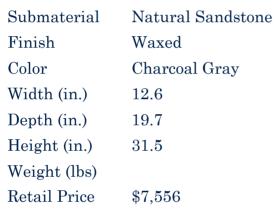

| Product#       | 1223                                                                             |
|----------------|----------------------------------------------------------------------------------|
| Material       | Stone                                                                            |
| Product Type 1 | Statue                                                                           |
| Product Type 2 | Lawn Art                                                                         |
| Description    | Hand carved Janyavoraman VII head on square natural sandstone stand (not shown). |

| Submaterial  | natural sandstone |
|--------------|-------------------|
| Finish       | Colored           |
| Color        | Light Brown       |
| Width (in.)  | 17.7              |
| Depth (in.)  | 20.1              |
| Height (in.) | 31.5              |
| Weight (lbs) |                   |
| Retail Price | \$15,832          |
|              |                   |