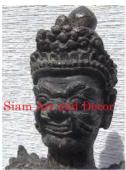

| Product#       | 269    |
|----------------|--------|
| Material       | Metal  |
| Product Type 1 | Statue |
| Product Type 2 | Head   |
|                |        |

Buddha Head on attached stand. Color based on Description availability.

| C.NIN | A STATE |        |
|-------|---------|--------|
| and   | l De    | cor    |
|       |         |        |
|       | and     | and De |

| Submaterial  | Brass         |
|--------------|---------------|
| Finish       | Colored       |
| Color        | Antique Green |
| Width (in.)  | 6.3           |
| Depth (in.)  | 5.5           |
| Height (in.) | 11.0          |
| Weight (lbs) | 7.4           |
| Retail Price | \$210         |
|              |               |