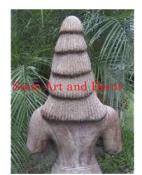

Product# 1213 Material Stone Product Type 1 Statue Product Type 2 Lawn Art Description Hand carved standing Khmer man.

Submaterial

Finish

Color

natural sandstone

Colored

Product#1215MaterialStoneProduct Type 1StatueProduct Type 2Lawn ArtDescriptionHand carved King Janyavoraman VII head.

Sign Art and Donit

| Submaterial  | natural sandstone |
|--------------|-------------------|
| Finish       | Colored           |
| Color        | Tan               |
| Width (in.)  | 17.7              |
| Depth (in.)  | 18.5              |
| Height (in.) | 22.8              |
| Weight (lbs) | 771.4             |
| Retail Price | \$12,954          |