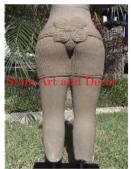

Product#870MaterialWoodProduct Type 1StatueProduct Type 2CarvingDescriptionPair of dragons on black stand.

| Product#       | 1093                                                         |
|----------------|--------------------------------------------------------------|
| Material       | Stone                                                        |
| Product Type 1 | statue                                                       |
| Product Type 2 | Torso                                                        |
| Description    | Hand carved torso of Khmer lady on attached sandstone stand. |

| Submaterial  | Natural Sandstone |
|--------------|-------------------|
| Finish       | Colored           |
| Color        | Light Brown       |
| Width (in.)  | 14.2              |
| Depth (in.)  | 7.9               |
| Height (in.) | 45.3              |
| Weight (lbs) |                   |
| Retail Price | \$5,397           |
|              |                   |