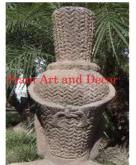

| Submaterial  | Natural Sandstone |
|--------------|-------------------|
| Finish       | Colored           |
| Color        | Tan               |
| Width (in.)  | 7.9               |
| Depth (in.)  | 7.9               |
| Height (in.) | 37.4              |
| Weight (lbs) |                   |
| Retail Price | \$1,813           |