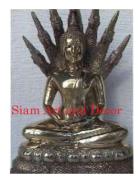

| Product#       | 193        |
|----------------|------------|
| Material       | Metal      |
| Product Type 1 | Statue     |
| Product Type 2 | Decorative |

Description Tri Mu Ra Ti Standing. Two tone featured has flat black paint with real gold painted detail.

| Submaterial  | Brass                     |
|--------------|---------------------------|
| Finish       | Painted & plated          |
| Color        | Flat Black with 100% Gold |
| Width (in.)  | 20.5                      |
| Depth (in.)  | 11.4                      |
| Height (in.) | 29.9                      |
| Weight (lbs) | 49.4                      |
| Retail Price | \$2,519                   |