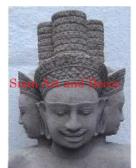

| Product#       | 1210       |
|----------------|------------|
| Material       | Stone      |
| Product Type 1 | Statue     |
| Product Type 2 | Decorative |

Product Type 2DecorativeDescriptionHand carved Khmer head of two gods.

| Submaterial  | natural sandstone |  |
|--------------|-------------------|--|
| Finish       | Colored           |  |
| Color        | Tan               |  |
| Width (in.)  | 6.3               |  |
| Depth (in.)  | 6.3               |  |
| Height (in.) | 15.4              |  |
| Weight (lbs) | 26.4              |  |
| Retail Price | \$960             |  |