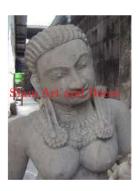

Product# 1213 Material Stone Product Type 1 Statue Product Type 2 Lawn Art Description Hand carved standing Khmer man.

Submaterial

Finish

Color

natural sandstone

Colored

Product#1215MaterialStoneProduct Type 1StatueProduct Type 2Lawn ArtDescriptionHand carved King Janyavoraman VII head.