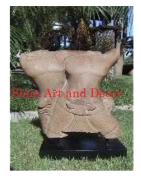

| 1228   |
|--------|
| Stone  |
| Statue |
| Torso  |
|        |

Description Torsos of two fighting warriors of the Ramayana.

| Submaterial  | natural sandstone |
|--------------|-------------------|
| Finish       | Colored           |
| Color        | light brown       |
| Width (in.)  | 17.3              |
| Depth (in.)  | 8.7               |
| Height (in.) | 19.7              |
| Weight (lbs) | 90.4              |
| Retail Price | \$4,273           |