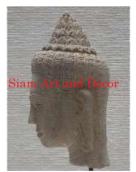

| Submaterial  | $natural\ sandstone$ |
|--------------|----------------------|
| Finish       | natural              |
| Color        | gray                 |
| Width (in.)  | 4.7                  |
| Depth (in.)  | 4.7                  |
| Height (in.) | 11.8                 |
| Weight (lbs) | 8.8                  |
| Retail Price | \$522                |
|              |                      |

| Product#       | 1223                                                                             |
|----------------|----------------------------------------------------------------------------------|
| Material       | Stone                                                                            |
| Product Type 1 | Statue                                                                           |
| Product Type 2 | Lawn Art                                                                         |
| Description    | Hand carved Janyavoraman VII head on square natural sandstone stand (not shown). |