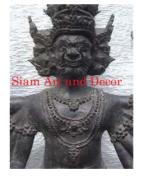

Product#1202MaterialStoneProduct Type 1StatueProduct Type 2Sculpture

Description H

Statue Sculpture Hand carved standing Khmer man on black wood stand.

| Product#       | 1203                                                                                                                                       |             |
|----------------|--------------------------------------------------------------------------------------------------------------------------------------------|-------------|
| Material       | Stone                                                                                                                                      |             |
| Product Type 1 | Statue                                                                                                                                     | and a       |
| Product Type 2 | Decorative                                                                                                                                 | Siam Art ar |
| Description    | Hand carved reproduction of Brahma. Brahma, the<br>creator, one of the three gods of Hinduism is depicted<br>with four heads and four arms |             |

| Submaterial         | natural sandstone |  |
|---------------------|-------------------|--|
| Finish              | Natural           |  |
| Color               | Grey              |  |
| Width (in.)         | 17.3              |  |
| Depth (in.)         | 11.8              |  |
| Height (in.)        | 54.3              |  |
| Weight (lbs)        | 194.0             |  |
| <b>Retail Price</b> | \$10,255          |  |