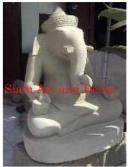

| Product#       | 230        |
|----------------|------------|
| Material       | Stone      |
| Product Type 1 | Statue     |
| Product Type 2 | Decorative |
|                |            |

Product Type 2DecorativeDescriptionBuddha Head on black wood stand. Head is<br/>approximately 9" x 11" x 15" high.