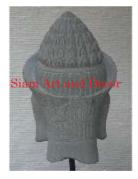

| Product#       | 1221                                                                |
|----------------|---------------------------------------------------------------------|
| Material       | Stone                                                               |
| Product Type 1 | Statue                                                              |
| Product Type 2 | Decorative                                                          |
| Description    | Hand carved green sandstone Khmer head on black painted wood stand. |

| Submaterial  | $natural\ sandstone$ |
|--------------|----------------------|
| Finish       | natural              |
| Color        | gray                 |
| Width (in.)  | 4.7                  |
| Depth (in.)  | 4.7                  |
| Height (in.) | 11.8                 |
| Weight (lbs) | 8.8                  |
| Retail Price | \$522                |
|              |                      |