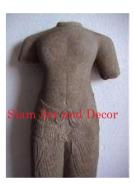

Product#1112MaterialStoneProduct Type 1StatueProduct Type 2Torso

Description H

Statue Torso Hand carved lady torso on attached sandstone stand.

| Submaterial         | Natural Sandstone |  |
|---------------------|-------------------|--|
| Finish              | Colored           |  |
| Color               | Antique Brown     |  |
| Width (in.)         | 7.9               |  |
| Depth (in.)         | 5.9               |  |
| Height (in.)        | 25.2              |  |
| Weight (lbs)        |                   |  |
| <b>Retail Price</b> | \$1,871           |  |