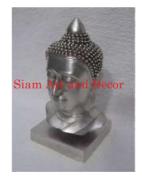

| Product#       | 269    |
|----------------|--------|
| Material       | Metal  |
| Product Type 1 | Statue |
| Product Type 2 | Head   |
|                |        |

Buddha Head on attached stand. Color based on Description availability.

| C.NIN | A STATE |        |
|-------|---------|--------|
| and   | l De    | cor    |
|       |         |        |
|       | and     | and De |

| Submaterial  | Brass         |
|--------------|---------------|
| Finish       | Colored       |
| Color        | Antique Green |
| Width (in.)  | 6.3           |
| Depth (in.)  | 5.5           |
| Height (in.) | 11.0          |
| Weight (lbs) | 7.4           |
| Retail Price | \$210         |
|              |               |