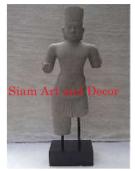

Product# 1213 Material Stone Product Type 1 Statue Product Type 2 Lawn Art Description Hand carved standing Khmer man.

Submaterial

Finish

Color

natural sandstone

Colored

Product#1215MaterialStoneProduct Type 1StatueProduct Type 2Lawn ArtDescriptionHand carved King Janyavoraman VII head.

Sign Art and Donit

| Submaterial  | natural sandstone |
|--------------|-------------------|
| Finish       | Colored           |
| Color        | Tan               |
| Width (in.)  | 17.7              |
| Depth (in.)  | 18.5              |
| Height (in.) | 22.8              |
| Weight (lbs) | 771.4             |
| Retail Price | \$12,954          |