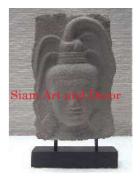

| 1205       |
|------------|
| Stone      |
| Statue     |
| Decorative |
|            |

Description Hand carved Buddha head on stand.

| Submaterial  | natural sandstone |  |
|--------------|-------------------|--|
| Finish       | Colored           |  |
| Color        | Tan               |  |
| Width (in.)  | 4.7               |  |
| Depth (in.)  | 5.9               |  |
| Height (in.) | 11.8              |  |
| Weight (lbs) | 10.4              |  |
| Retail Price | \$522             |  |