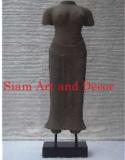

Hand carved dancing Apsara statue on painted black wood stand.

| Product#       | 1101                                                                        |
|----------------|-----------------------------------------------------------------------------|
| Material       | Stone                                                                       |
| Product Type 1 | Statue                                                                      |
| Product Type 2 | Figurine                                                                    |
| Description    | Hand carved standing Banteay Srei without arms on attached sandstone stand. |

| Product#       | 1102                                                                          |
|----------------|-------------------------------------------------------------------------------|
| Material       | Stone                                                                         |
| Product Type 1 | Statue                                                                        |
| Product Type 2 | Figurine                                                                      |
| Description    | Hand carved standing full bodied Indonesian lady on attached sandstone stand. |

| Submaterial  | Natural Sandstone |
|--------------|-------------------|
| Finish       | Colored           |
| Color        | Light Brown       |
| Width (in.)  | 15.7              |
| Depth (in.)  | 7.9               |
| Height (in.) | 46.5              |
| Weight (lbs) |                   |
| Retail Price | \$8,636           |