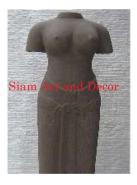

| Product#       | 1218      |
|----------------|-----------|
| Material       | Stone     |
| Product Type 1 | Statue    |
| Product Type 2 | Lawn Art  |
| Description    | Full bodi |

t Full bodied standing Khmer lady with attached square base.