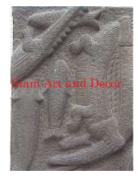

Product#870MaterialWoodProduct Type 1StatueProduct Type 2CarvingDescriptionPair of dragons on black stand.

| Product#       | 1093                                                         |
|----------------|--------------------------------------------------------------|
| Material       | Stone                                                        |
| Product Type 1 | statue                                                       |
| Product Type 2 | Torso                                                        |
| Description    | Hand carved torso of Khmer lady on attached sandstone stand. |

| Submaterial  | Natural Sandstone |
|--------------|-------------------|
| Finish       | Colored           |
| Color        | Light Brown       |
| Width (in.)  | 14.2              |
| Depth (in.)  | 7.9               |
| Height (in.) | 45.3              |
| Weight (lbs) |                   |
| Retail Price | \$5,397           |
|              |                   |