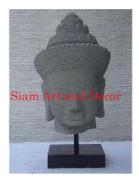

| Product#       | 269    |
|----------------|--------|
| Material       | Metal  |
| Product Type 1 | Statue |
| Product Type 2 | Head   |
|                |        |

Buddha Head on attached stand. Color based on Description availability.

| C.NIN | A STATE |        |
|-------|---------|--------|
| and   | l De    | cor    |
|       |         |        |
|       | and     | and De |

| Submaterial  | Brass         |
|--------------|---------------|
| Finish       | Colored       |
| Color        | Antique Green |
| Width (in.)  | 6.3           |
| Depth (in.)  | 5.5           |
| Height (in.) | 11.0          |
| Weight (lbs) | 7.4           |
| Retail Price | \$210         |
|              |               |