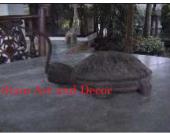

| Product#       | 245                                                                                   |         |
|----------------|---------------------------------------------------------------------------------------|---------|
| Material       | Wood                                                                                  | 1       |
| Product Type 1 | Statue                                                                                |         |
| Product Type 2 | coconut scraper                                                                       | S       |
| Description    | Turtle coconut scraper. They were used for breaking open<br>and scraping of coconuts. | No. No. |

| Submaterial         | Teak       |
|---------------------|------------|
| Finish              | Colored    |
| Color               | Dark Brown |
| Width (in.)         | 7.5        |
| Depth (in.)         | 14.2       |
| Height (in.)        | 10.2       |
| Weight (lbs)        | 2.0        |
| <b>Retail Price</b> | \$600      |
|                     |            |