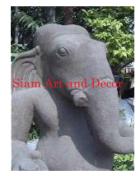

| Product#       | 325                                                        |        |
|----------------|------------------------------------------------------------|--------|
| Material       | Ceramic                                                    | - 19   |
| Product Type 1 | statue                                                     |        |
| Product Type 2 | Lawn Art                                                   | Siam . |
| Description    | Standing elephant - with head and trunk up and mouth open. |        |

| Submaterial  | Old World |
|--------------|-----------|
| Finish       | Antique   |
| Color        | Natural   |
| Width (in.)  | 11.8      |
| Depth (in.)  | 23.6      |
| Height (in.) | 47.2      |
| Weight (lbs) |           |
| Retail Price | \$630     |
|              |           |